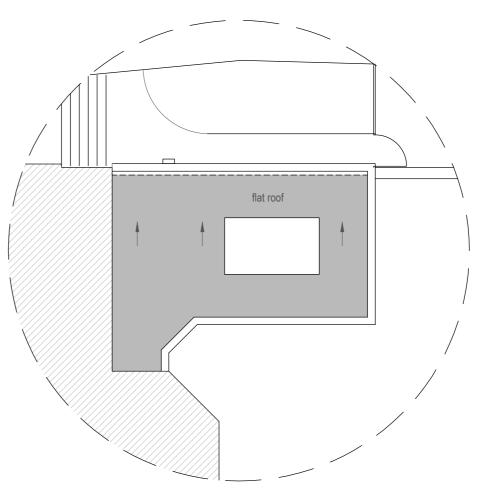

t the site and be responsible for dimensions/levels. Contractor to ensure he/she has read all associated documentation and accompanying drawings. Any discrepancies between drawings, specifications and/or site conditions must be brought, in writing, to the attention of Blueprint Vista upon discovery. All drawings are for planning purposes only and are not intended for construction purposes unless stated otherwise. Blueprint Vista takes no responsibility or liability for any reliance placed on, or use made of, this plan by anyone for purposes other than those stated above. It is the responsibility of the client to resolve any and all matters regarding Party Wall Act 1996. It is strongly recommended that no building works or order of materials takes place prior to Building Control Approval.



# **PROPOSED**

PROPOSED ROOF PLAN



## PROPOSED GABLE ELEVATION

| 1  |    | 2m  |    | (1:50)   |
|----|----|-----|----|----------|
| 2  | 3  | 4   | 5  | (1:100)  |
| 4  | 6  | 8   | 10 | (1:200)  |
| 10 | 15 | 20  | 25 | (1:500)  |
| 25 |    | 50m |    | (1:1250) |

| Client: | Mr Christian Burgess | Description (of works):      | Site address:         |
|---------|----------------------|------------------------------|-----------------------|
| Date:   | August 2011          | 0                            | 0.0444                |
| Scale:  | 1:100                | Single storey rear extension | 9 Strathway<br>London |
| Ref:    | 9/SG/VAR3            |                              | NW3 4PA               |
| Rev:    | 5-09/11/2011         |                              |