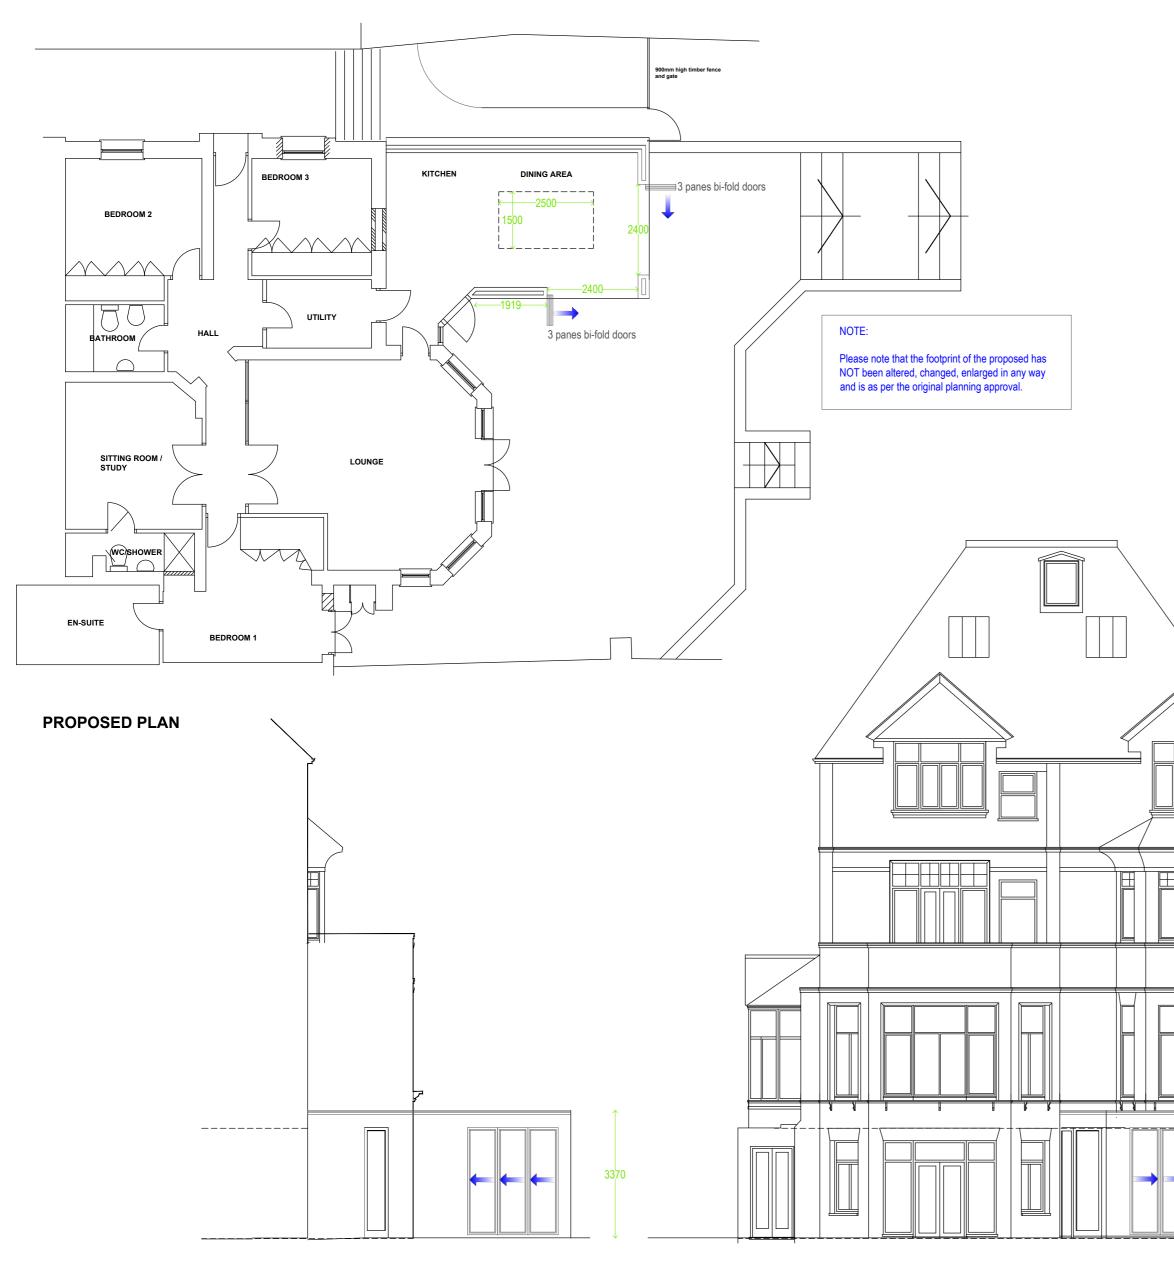

| Client: | Mr Christian Burgess | Description (of works):      | Site address:         |
|---------|----------------------|------------------------------|-----------------------|
| Date:   | August 2011          | 0                            | 0.0444                |
| Scale:  | 1:100                | Single storey rear extension | 9 Strathway<br>London |
| Ref:    | 9/SG/VAR3            |                              | NW3 4PA               |
| Rev:    | 5-09/11/2011         |                              |                       |