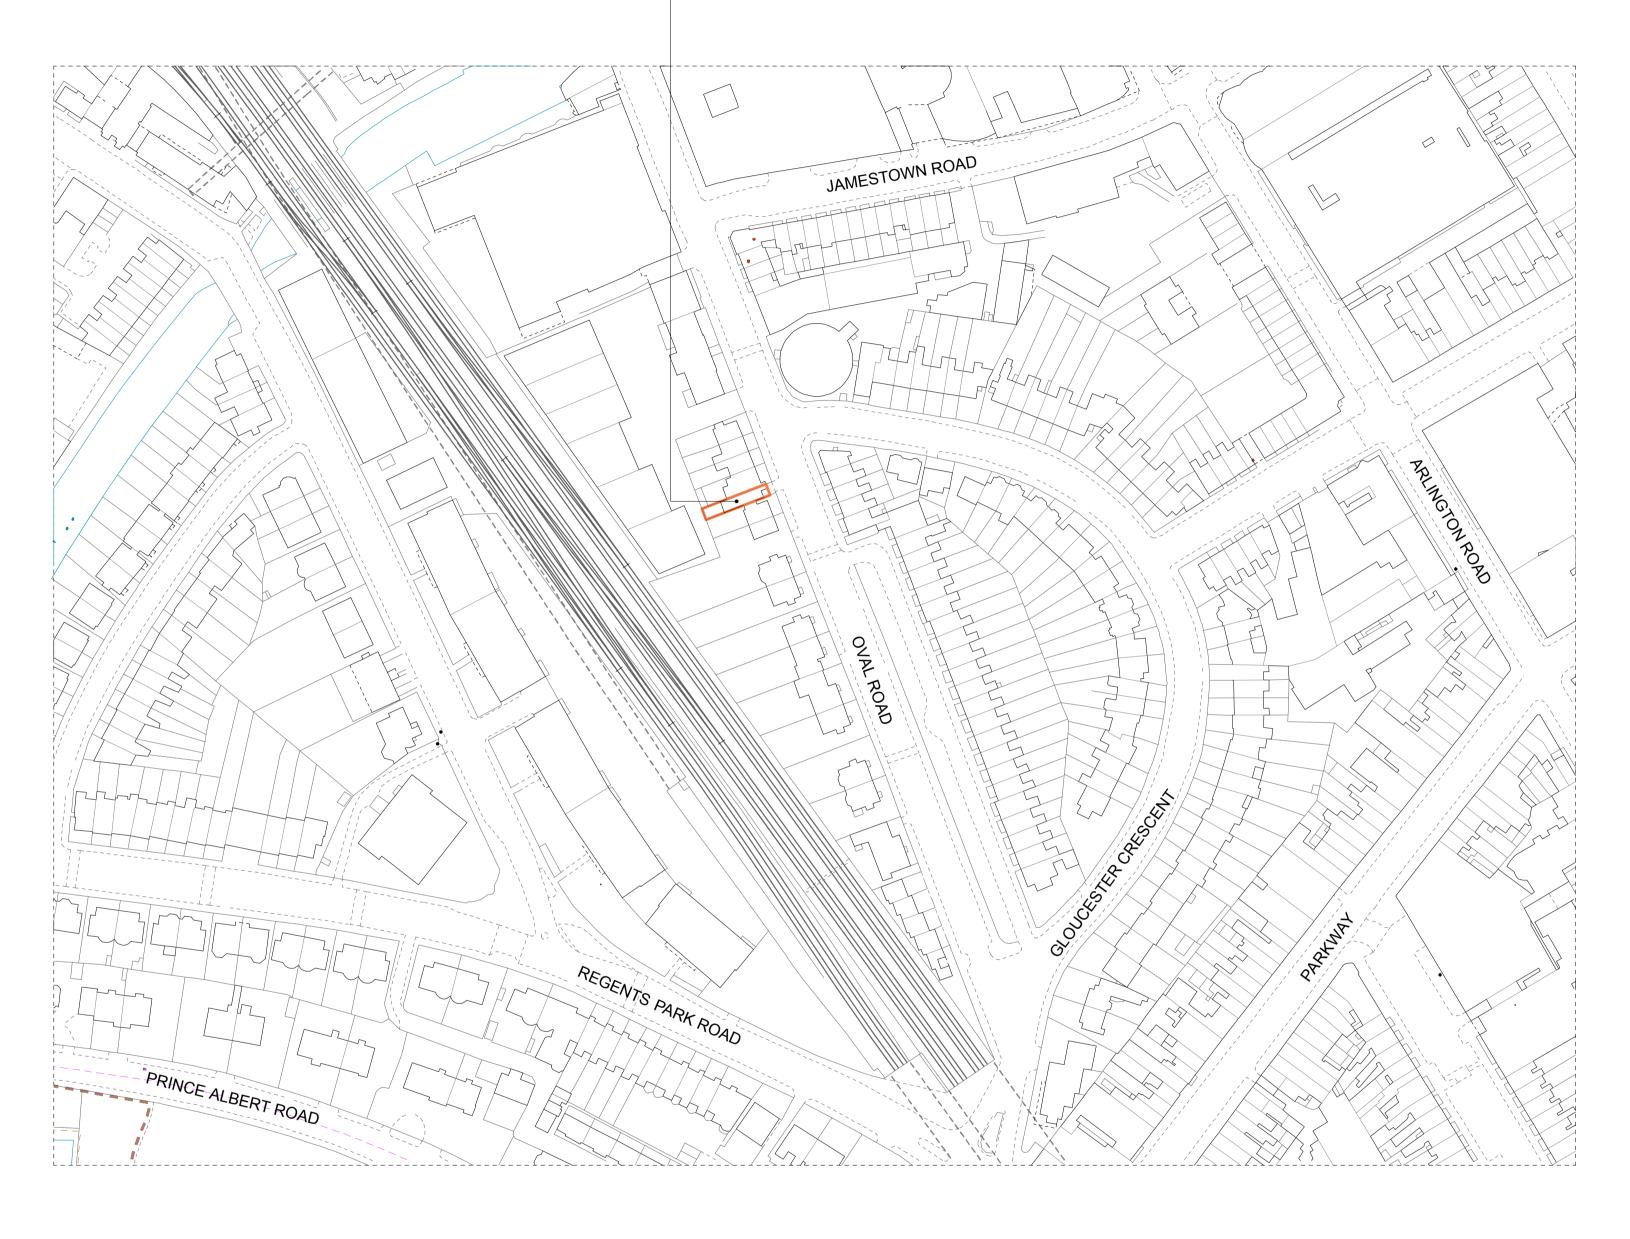

THE COACH HOUSE, 23 OVAL ROAD

| DRAWING TO BE READ IN CONJUNCTION WITH THE<br>SPECIFICATION AND ALL RELEVANT DRAWINGS                                                                | - ALL STREET    | 0 | Project:                 | 23 OVAL ROAD    |                         |          |
|------------------------------------------------------------------------------------------------------------------------------------------------------|-----------------|---|--------------------------|-----------------|-------------------------|----------|
| DO NOT SCALE FROM THIS DRAWING                                                                                                                       | ism & D         |   | Drawing Title:           | LOCATION PLAN   | N                       |          |
| CONTRACTOR TO CHECK ALL DIMENSIONS ON SITE<br>MA PROJECTS TO BE ADVISED OF ANY DISCREPANCIES<br>BETWEEN THIS DRAWING AND SITE CONDITIONS IMMEDIATELY | e Urban         |   | Scale:                   | 1:1250 @ A1     | Date:                   | 10.11.11 |
|                                                                                                                                                      |                 |   |                          |                 |                         |          |
|                                                                                                                                                      |                 |   | Drawn by:                | RA              | Checked by              |          |
|                                                                                                                                                      | ets   Architect | - | Drawn by:<br>Drawing No: | RA<br>OVE-00-01 | Checked by<br>Revision: |          |