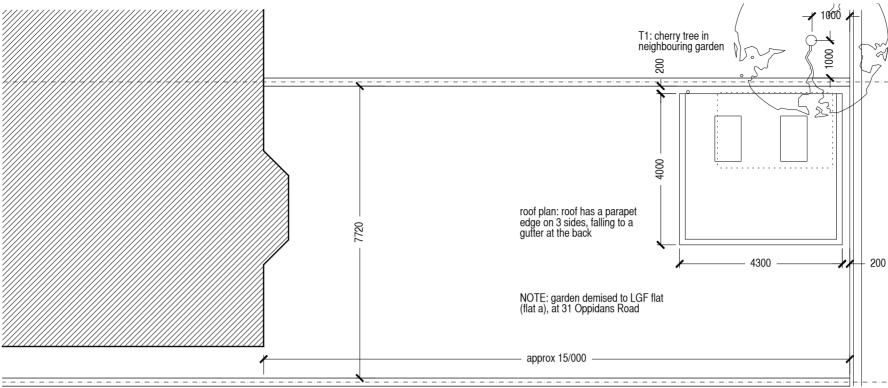

SITE PLAN / SECTION as proposed

| DO NOT SCALE<br>ANY ALTERATIONS<br>TO THIS DRAWING<br>MUST BE APPROVED<br>BY THE ARCHITECT | Joanna Eade RIBA<br>10 Richtord Street<br>London<br>W6 7HH<br>telephone: 020 8749 4710<br>mobile: 0774 033 423<br>e-mail j.eade@zen.co.uk | PROPOSED ALTERATIONS TO 31a OPPIDANS ROAD,<br>LONDON NW3 3AG | 1:100 @ A3 | SEPT 2011 A | OPP  |
|--------------------------------------------------------------------------------------------|-------------------------------------------------------------------------------------------------------------------------------------------|--------------------------------------------------------------|------------|-------------|------|
|                                                                                            |                                                                                                                                           | PLAN / SECTION thro' SITE - as PROPOSED                      | PLANNING   | 4 NOV 2011  | A105 |

NOTE: garden at Meadowbank is at a higher level