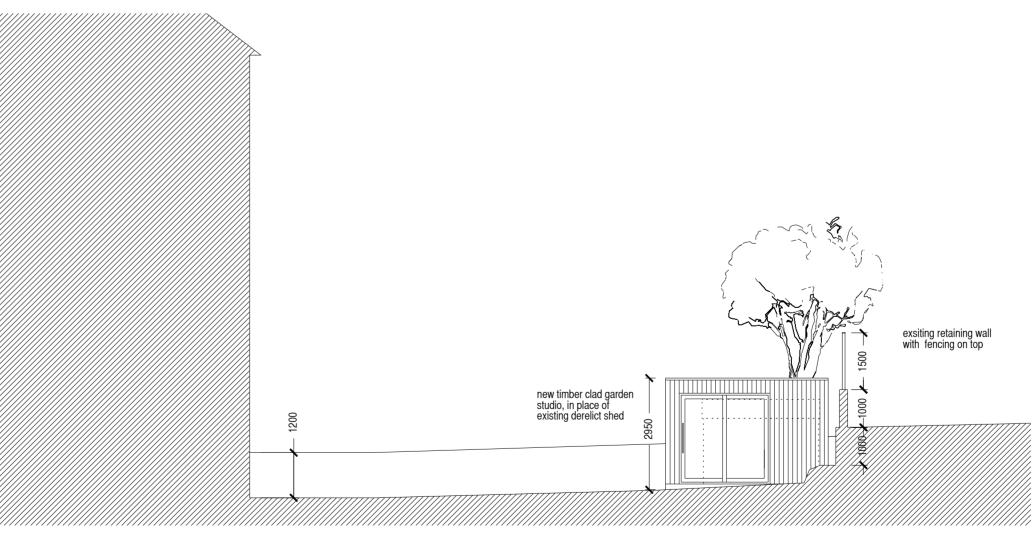

SITE PLAN / SECTION as proposed

| DO NOT SCALE<br>ANY ALTERATIONS<br>TO THIS DRAWING<br>MUST BE APPROVED<br>BY THE ARCHITECT | Joanna Eade RIBA<br>10 Richtord Street<br>London<br>W6 7HH<br>telephone: 020 8749 4710<br>mobile: 0774 033 423<br>e-mail j.eade@zen.co.uk | PROPOSED ALTERATIONS TO 31a OPPIDANS ROAD,<br>LONDON NW3 3AG | 1:100 @ A3 | SEPT 2011 A | OPP  |
|--------------------------------------------------------------------------------------------|-------------------------------------------------------------------------------------------------------------------------------------------|--------------------------------------------------------------|------------|-------------|------|
|                                                                                            |                                                                                                                                           | PLAN / SECTION thro' SITE - as PROPOSED                      | PLANNING   | 4 NOV 2011  | A105 |

NOTE: garden at Meadowbank is at a higher level