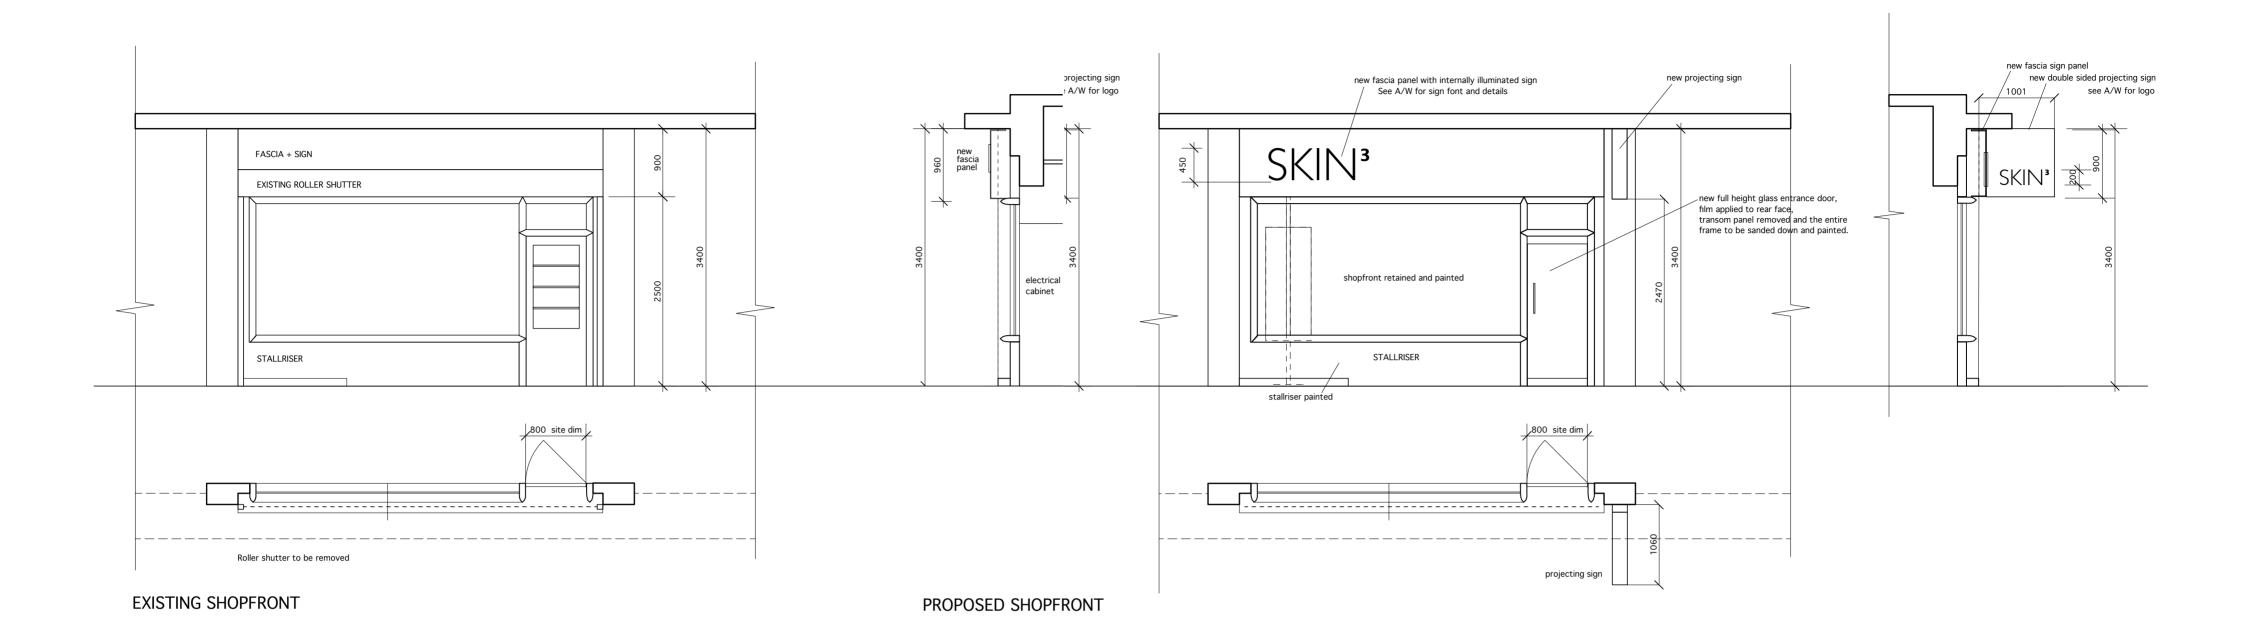

## Fascia sign

fabricated aluminium tray - 4970mm x 960mm & 500mm returns to box in shutter casing, produced in 3mm mill finished aluminium powder coated to a single RAL colour, WHITE, with fixing rail to reverse SKIN3 - Built up stainless steel with 30mm returns powder coated in a single RAL colour, GREY Pantone 433, cap height at 450mm to be HALO ILLUMINATED with IP rated white LED's, diffused using 3mm opal acrylic with fixing rods back to the LHS of the tray. OTHER TEXT – single colour cut vinyl text to RHS face of aluminium tray.

## **Projecting sign**

Aluminium extrusion housing using double-sided extrusion 960 x 960 x 200mm deep powder coated to a single powder coated to a single RAL colour, WHITE, with acrylic panels & single colour line art cut vinyl text face, GREY Pantone 433. Sign will be fixed to the fascia by means of a mounting plate, spaces 100mm from the edge of the box, effectively making the overall stand-off 1,000mm.

NON ILLUMINATED