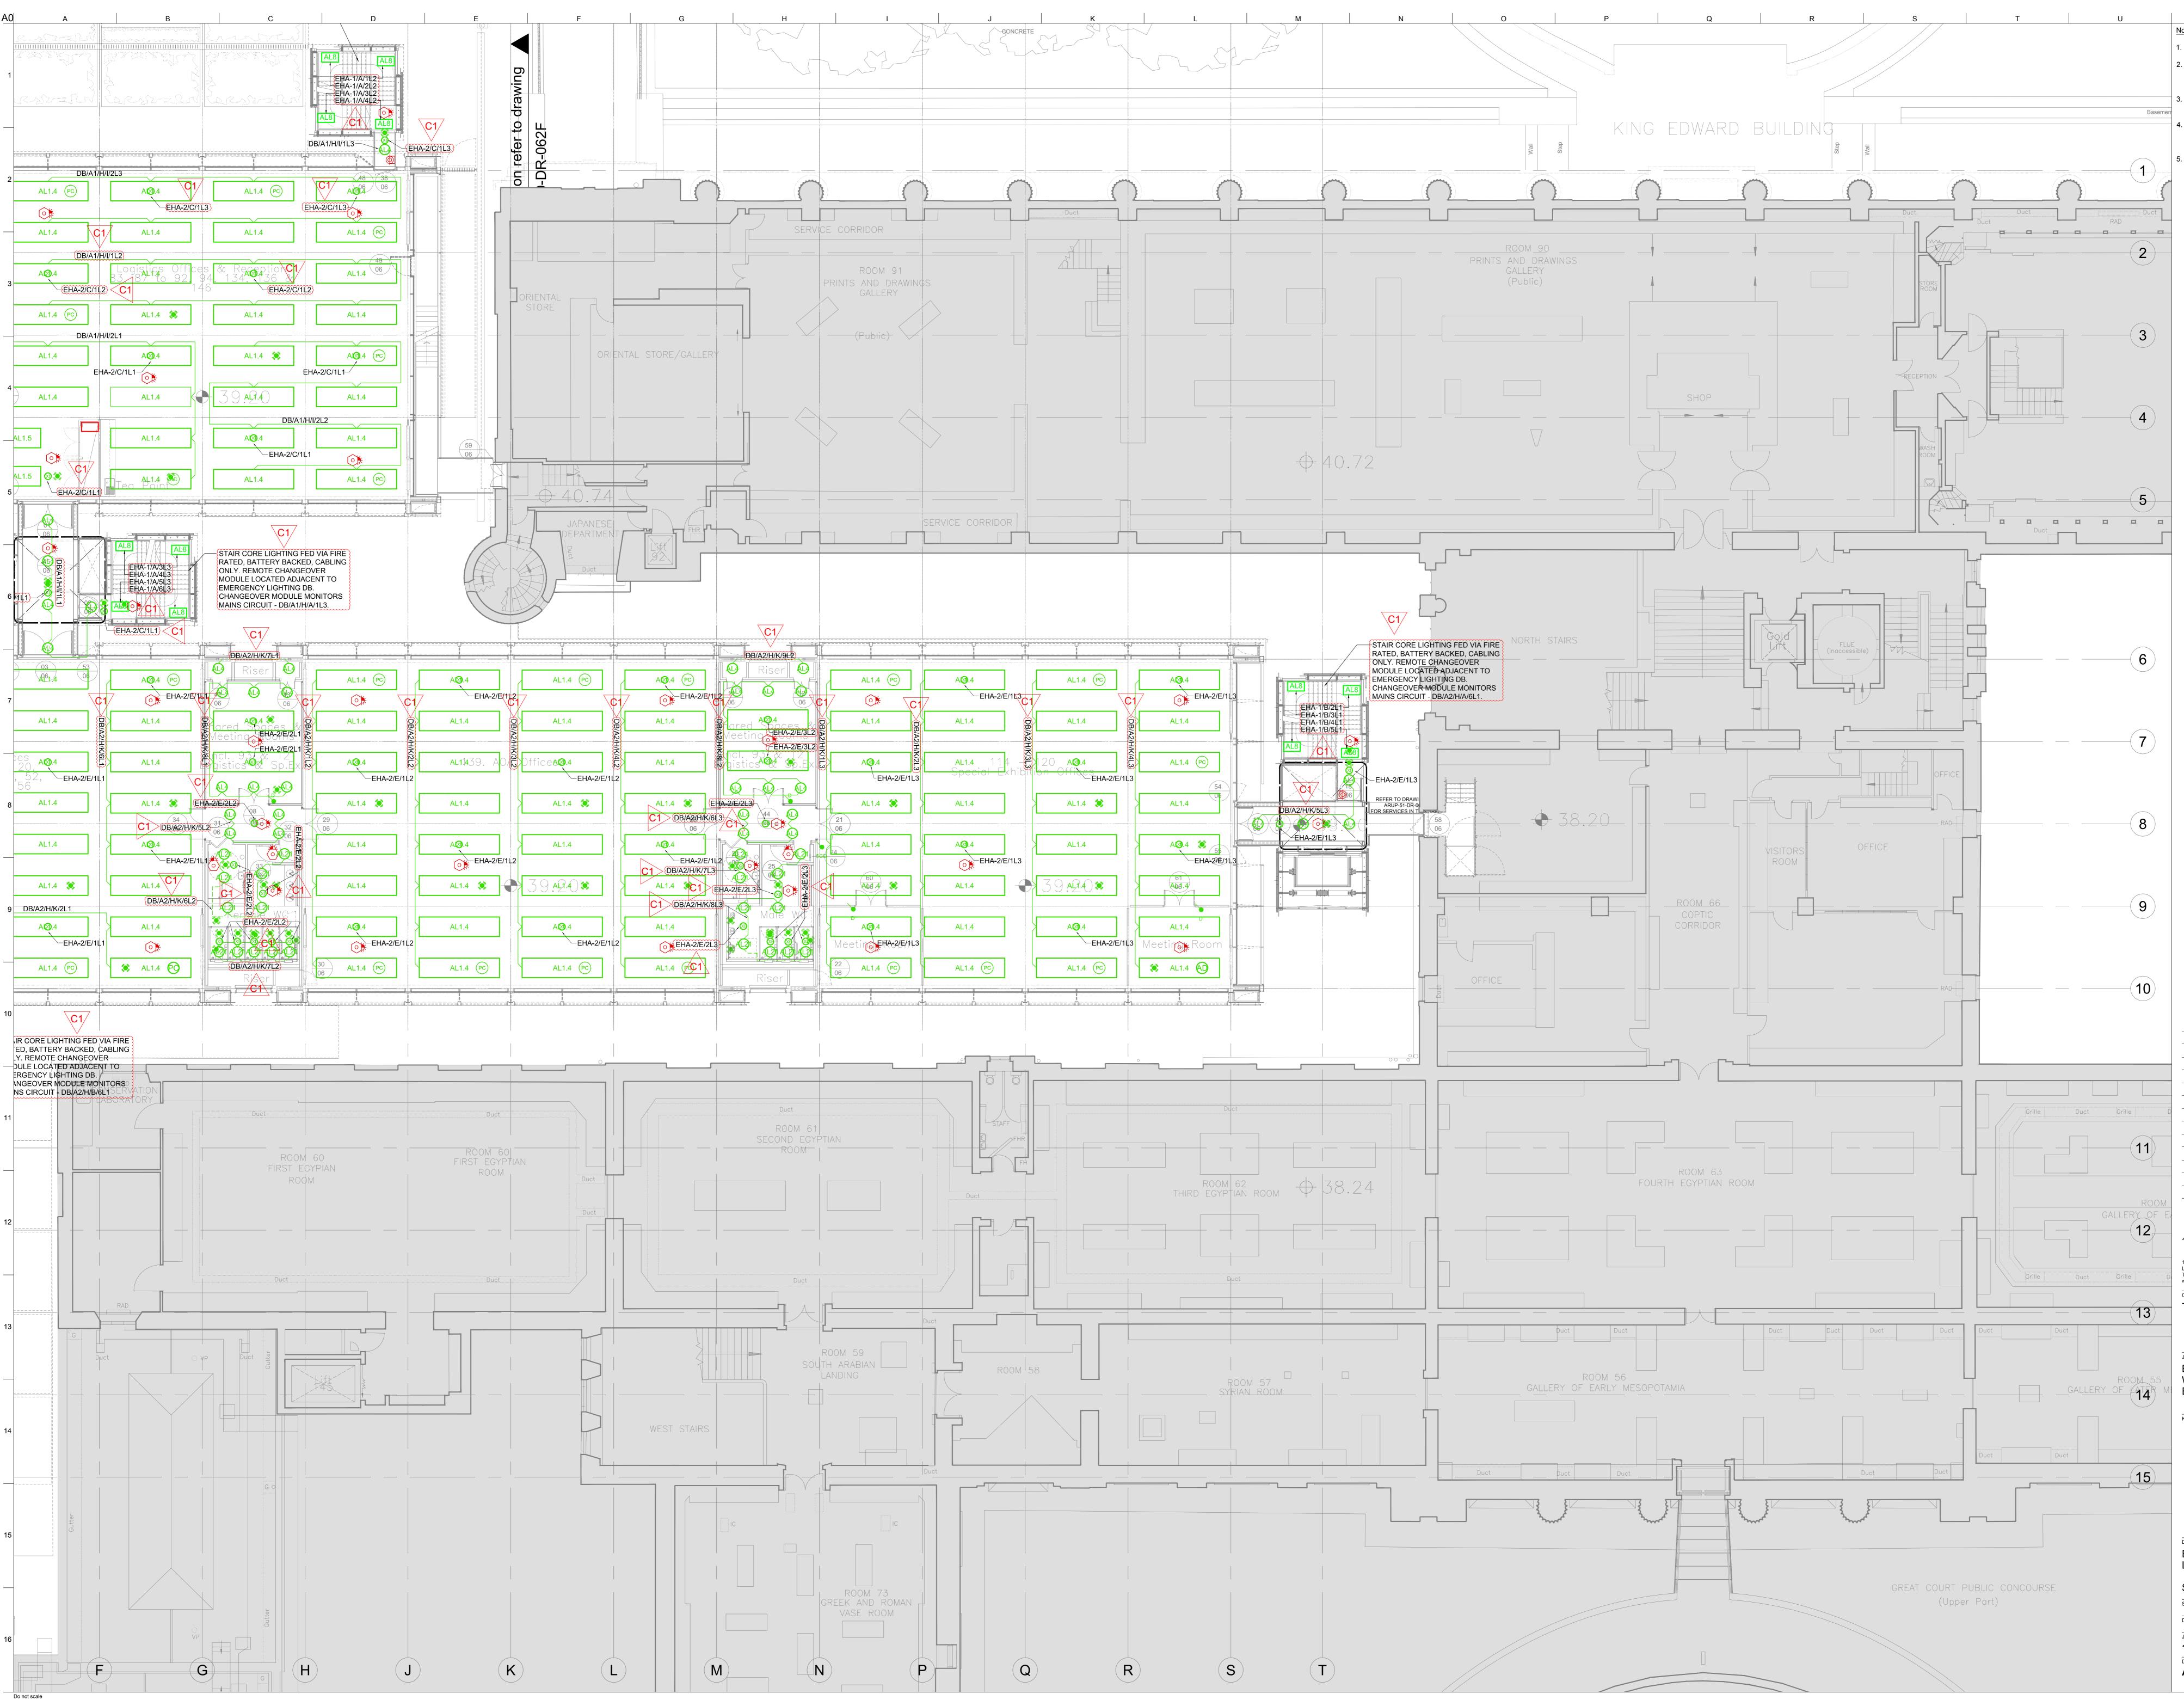

## Notes

- . Refer to architects drawings for setting out. 2. This drawing is to be read in conjunction with all Electrical, Mechanical, Public Health, Structural &
- Architectural drawings. Where no luminaires are indicated cross refer to 63- series drawings.
- Motorised fire dampers are indicated on mechanical layouts. Allow for a single phase power supply (fused connection unit) to each.

Leak detection probes requiredto all cavities in basement levels. Extent to be confirmed during stage F. Make allowance for a probe and power supply every 20m artound perimeter.

| C1              | 26/08/11 | IM  | DAD  | AS   |  |  |  |  |
|-----------------|----------|-----|------|------|--|--|--|--|
| Construction    |          |     |      |      |  |  |  |  |
| T4              | 13/05/11 | IM  | AD   | AS   |  |  |  |  |
| Tender Addendum |          |     |      |      |  |  |  |  |
| Т3              | 17/03/11 | MRC | DAD  | AS   |  |  |  |  |
| Tender          |          |     |      |      |  |  |  |  |
| T2              | 24/02/11 | MRC | DAD  | AS   |  |  |  |  |
| Tender          |          |     |      |      |  |  |  |  |
| T1              | 28/01/11 | MC  | AD   | AS   |  |  |  |  |
| For Information |          |     |      |      |  |  |  |  |
| 01              | 17/08/10 | MC  | AD   | AS   |  |  |  |  |
| Stage E         |          |     |      |      |  |  |  |  |
| Issue           | Date     | Ву  | Chkd | Appd |  |  |  |  |

## British Museum World Conservation and Exhibitions Centre

Key Plan

|                     | - 1 i i i i i i i i i i i i i i i i i                                                                           | 44 1              |                                           |               |                 | "e       |
|---------------------|-----------------------------------------------------------------------------------------------------------------|-------------------|-------------------------------------------|---------------|-----------------|----------|
| 0                   |                                                                                                                 |                   |                                           | - lolololo    |                 | Teg-     |
| O                   |                                                                                                                 |                   |                                           |               | <u> </u>        | 뒷두       |
| 0                   | (Kii)                                                                                                           | + hut hut hu      |                                           |               | b-advi          |          |
|                     |                                                                                                                 |                   | 1 1 3 2 1                                 |               |                 |          |
|                     |                                                                                                                 | 19 6              |                                           |               |                 | ę_2      |
| 8                   |                                                                                                                 |                   |                                           |               |                 | char .   |
|                     | ) <u>. dadaa</u> b                                                                                              | A                 | in an |               |                 |          |
|                     |                                                                                                                 |                   |                                           |               |                 | ĽŻŻ.     |
|                     |                                                                                                                 | 1                 |                                           |               |                 | House a  |
|                     |                                                                                                                 |                   | i. I. J. J. J.                            | .1.1.1.1.1.   |                 | 0        |
|                     | 10.3 A                                                                                                          | I I I I           | M                                         |               |                 | ~        |
|                     | in a second s | the second of the |                                           | TRANSPORT NO. |                 |          |
|                     |                                                                                                                 |                   |                                           |               | •               | 0        |
|                     |                                                                                                                 |                   | 42.1                                      |               | · · · · · ·     | 0        |
| 0                   |                                                                                                                 |                   |                                           |               | mm              |          |
| 0                   |                                                                                                                 |                   |                                           | IT I          |                 | <b>7</b> |
| 0                   |                                                                                                                 | 100.1             |                                           | . H K         |                 |          |
| °                   |                                                                                                                 |                   |                                           |               |                 | 5        |
|                     |                                                                                                                 |                   | 1 6                                       | 41            |                 | _        |
|                     | ····                                                                                                            |                   | - I K                                     | 4             |                 | _        |
|                     | ГШ                                                                                                              |                   |                                           | 1             | 6               |          |
| ; <b>i i ·····</b>  |                                                                                                                 | 11 11             |                                           | 51            | (AH)            |          |
| : t IR              |                                                                                                                 |                   |                                           | -11           | /. <b>%</b> %\\ |          |
|                     |                                                                                                                 |                   |                                           |               |                 |          |
| <b>D</b> : <b>T</b> |                                                                                                                 |                   |                                           |               |                 |          |
| Drawing Title       |                                                                                                                 |                   |                                           |               |                 |          |
| 0                   |                                                                                                                 |                   |                                           |               |                 |          |

Electrical Services Level 6 Layout - High Level

Sheet G Building 3 and 4 Scale at A0

|            | C1       |                |  |  |
|------------|----------|----------------|--|--|
| Drawing No | Issue    |                |  |  |
| 124020     |          | Construction   |  |  |
| Job No     |          | Drawing Status |  |  |
| Discipline | Electric | cal            |  |  |
|            | 1:50     |                |  |  |