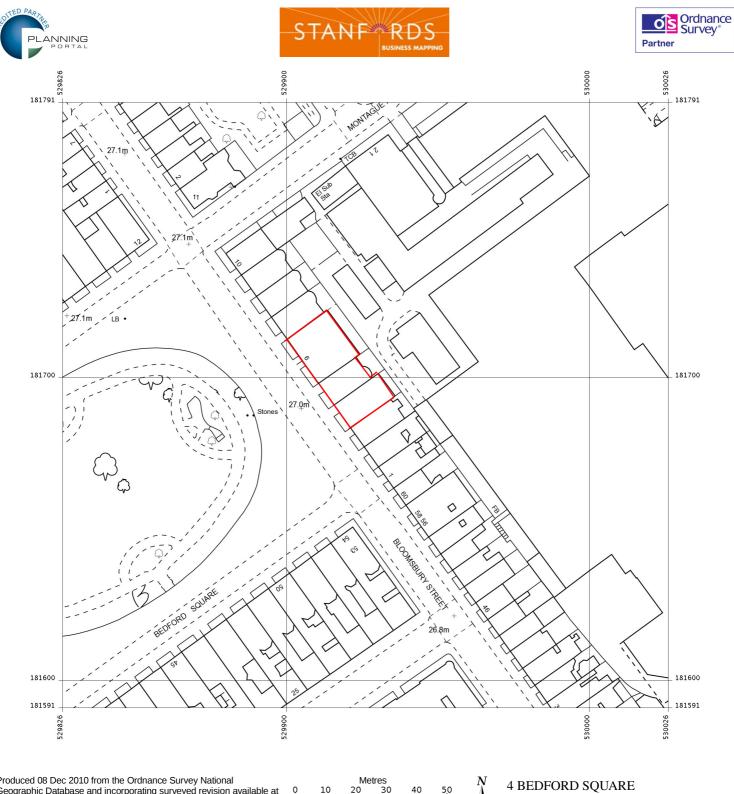

Produced 08 Dec 2010 from the Ordnance Survey National Geographic Database and incorporating surveyed revision available at this date. Reproduction in whole or part is prohibited without the prior permission of Ordnance Survey. © Crown Copyright 2008.

Ordnance Survey and the OS Symbol are registered trademarks of Ordnance Survey, the national mapping agency of Great Britain.

The representation of a road, track or path is no evidence of a right of way. The representation of features as lines is no evidence of a property boundary.

Supplied by: **Stanfords** Reference: Ol227260 Centre coordinates: 529926 181691

1:1250

LONDON

WC1B 3RD

E