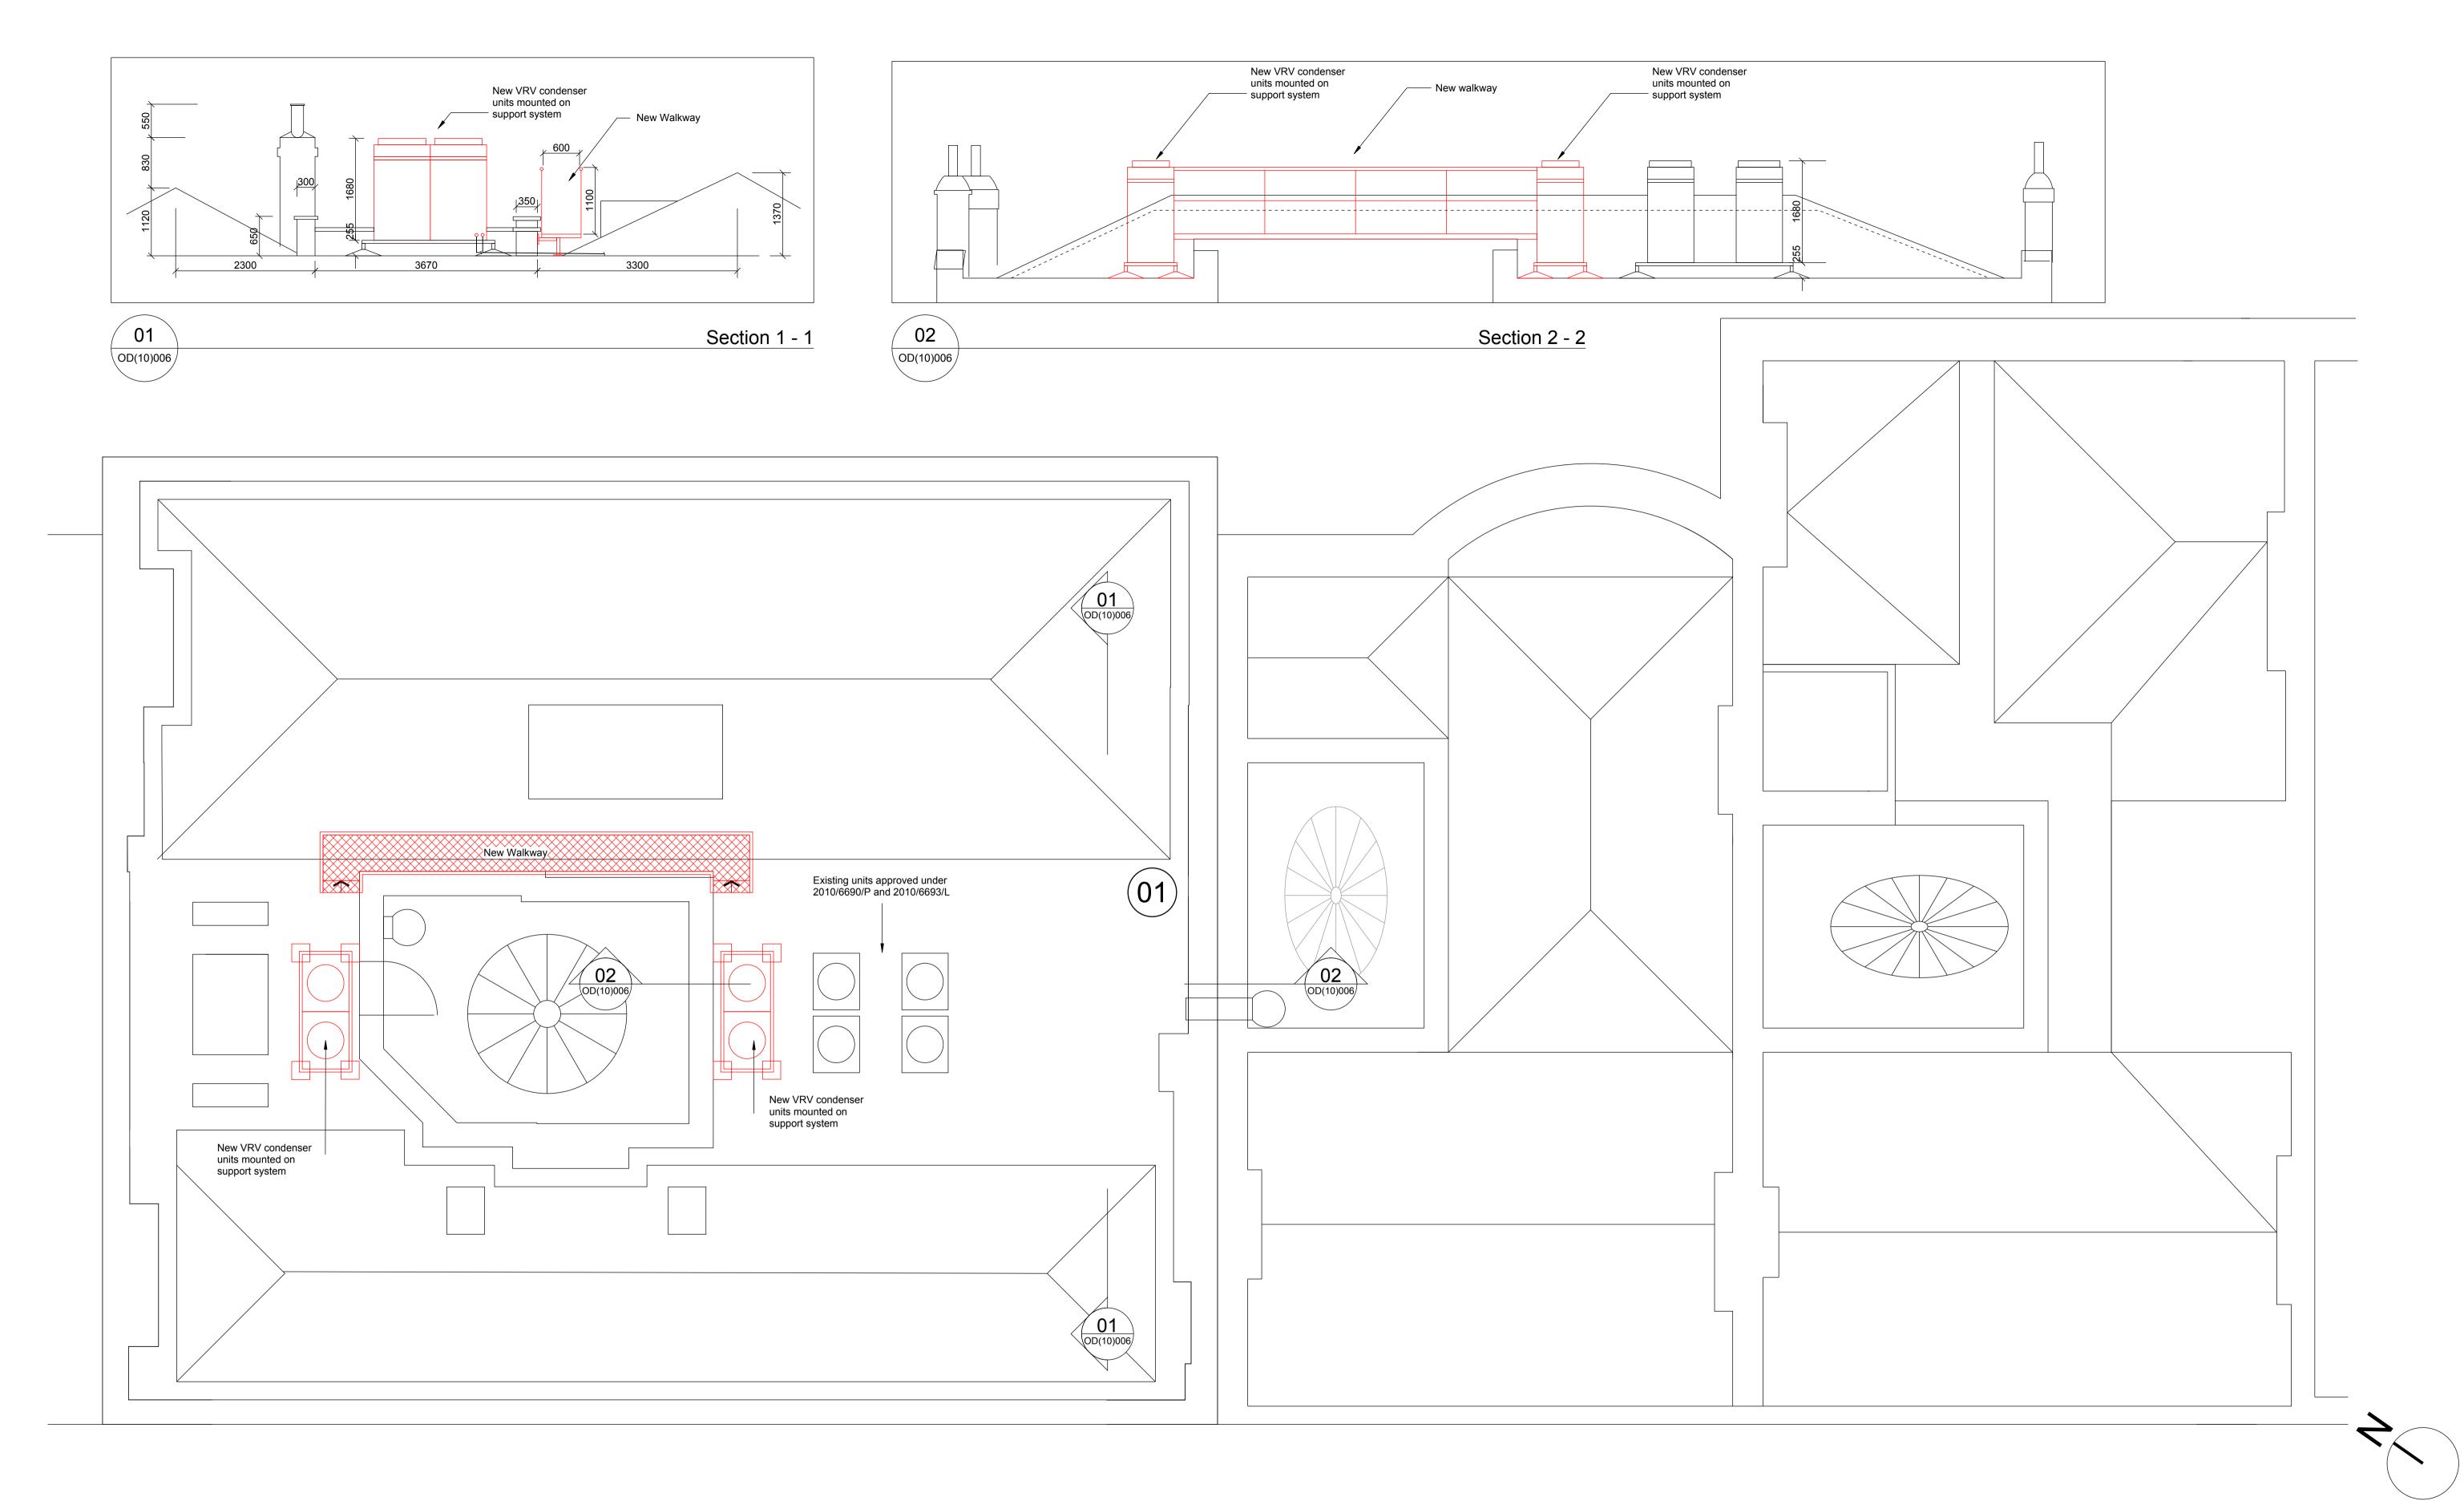

## <u>LEGEND</u>

01 Location of proposed VRV units, see M&E drawings.

|          |                                |                 | 1:50 @ A1, 1:1                                                                         | 100 @ A3                                     | The Interiors Group  |                    |   | SCOTT                                          |
|----------|--------------------------------|-----------------|----------------------------------------------------------------------------------------|----------------------------------------------|----------------------|--------------------|---|------------------------------------------------|
| Н        | Units relocated, walkway added | RCI 100ct11 RCI | metres                                                                                 | 5                                            | Job title            |                    |   | BROWNRIGG                                      |
| G        | Section 2-2 added              | RCI 26Sep11 RCI | Drawn Checked RCI                                                                      |                                              |                      | 4-5 Bedford Square |   |                                                |
| <u> </u> | New VRV units added            | RCI 19Sep11 RCI |                                                                                        | Aug 10                                       | •                    |                    |   |                                                |
| E        | Dimensions modified            | RCI 05Sep11 RCI | Status INICODNANT                                                                      | INFORMATION                                  |                      | Proposed Roof Plan |   |                                                |
| D        | Issued for Planning            | RCI 07Dec10 RCI | INI OKWAT                                                                              |                                              |                      |                    |   | 77 Endell Street<br>London<br>WC2H 9DZ         |
| C        | Furniture updated              | RCI 22Sep10 RCI | © Scott Brownrigg Ltd                                                                  |                                              | i ropossa rtesi rian |                    |   |                                                |
| В        | VRV units added                | RCI 07Sep10 RCI |                                                                                        | Figured dimensions only are to be taken from |                      | b No Drawing No    |   | T +44 (0)20 7240 7766<br>F +44 (0)20 7240 2454 |
| A        | Section 1-1 added              | RCI 19Aug10 RCI | this drawing. All dimensions are to be checked on site before any work is put in hand. |                                              | 14476 OD (1          | 10) 006            | Н | W scottbrownrigg.com                           |