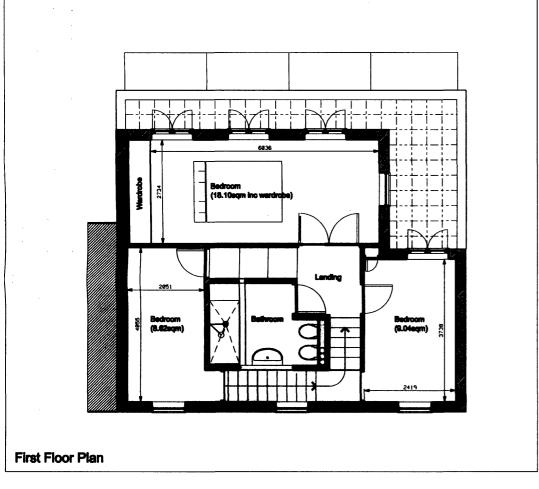

| Use figured dimensions only. Do not cools. IF IN DOUBT ABIX             | Plentation | Date         | Amendment          | Plovision | Date | Ameniment |                   |  | Project                      |         | Job no.        |  |
|-------------------------------------------------------------------------|------------|--------------|--------------------|-----------|------|-----------|-------------------|--|------------------------------|---------|----------------|--|
|                                                                         | A          | 28.62.2007   | lease for planning |           |      |           |                   |  | Comden Mouse House Extension | CMH But | 111            |  |
| © SW Architecture Limited. All rights reserved.                         |            |              |                    |           |      |           | Scale @AS Checked |  | Tide                         |         | ~ <b>~</b> W \ |  |
|                                                                         |            |              |                    |           |      |           | 1:100             |  | Existing Plane and Bootens   |         | _ <b> VV</b>   |  |
| SW Architecture Limited registered in England.                          |            |              |                    |           |      |           |                   |  | Drug. no.                    | Plant.  |                |  |
|                                                                         |            |              |                    |           |      |           |                   |  | 111-001                      | A       |                |  |
| Company no. \$122871 Registered Office The Pines Boars Head East Suspec | 1          |              | T                  |           | 1    |           | Architect         |  |                              |         |                |  |
|                                                                         |            | <del> </del> |                    |           |      | <u> </u>  | 12W'              |  |                              |         |                |  |