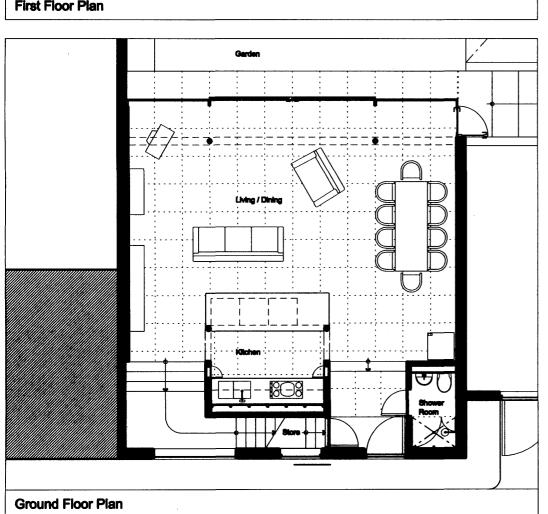

| Use figured dimensions only. Do not cools. IF IN DOUBT ABIX             | Plentation | Date         | Amendment          | Plovision | Date | Ameniment |                   |  | Project                      |         | Job no.        |  |
|-------------------------------------------------------------------------|------------|--------------|--------------------|-----------|------|-----------|-------------------|--|------------------------------|---------|----------------|--|
|                                                                         | A          | 28.62.2007   | lease for planning |           |      |           |                   |  | Comden Mouse House Extension | CMH But | 111            |  |
| © SW Architecture Limited. All rights reserved.                         |            |              |                    |           |      |           | Scale @AS Checked |  | Tide                         |         | ~ <b>~</b> W \ |  |
|                                                                         |            |              |                    |           |      |           | 1:100             |  | Existing Plane and Bootens   |         | _ <b> VV</b>   |  |
| SW Architecture Limited registered in England.                          |            |              |                    |           |      |           |                   |  | Drug. no.                    | Plant.  |                |  |
|                                                                         |            |              |                    |           |      |           |                   |  | 111-001                      | A       |                |  |
| Company no. \$122871 Registered Office The Pines Boars Head East Suspec | 1          |              | T                  |           | 1    |           | Architect         |  |                              |         |                |  |
|                                                                         |            | <del> </del> |                    |           |      | <u> </u>  | 12W'              |  |                              |         |                |  |