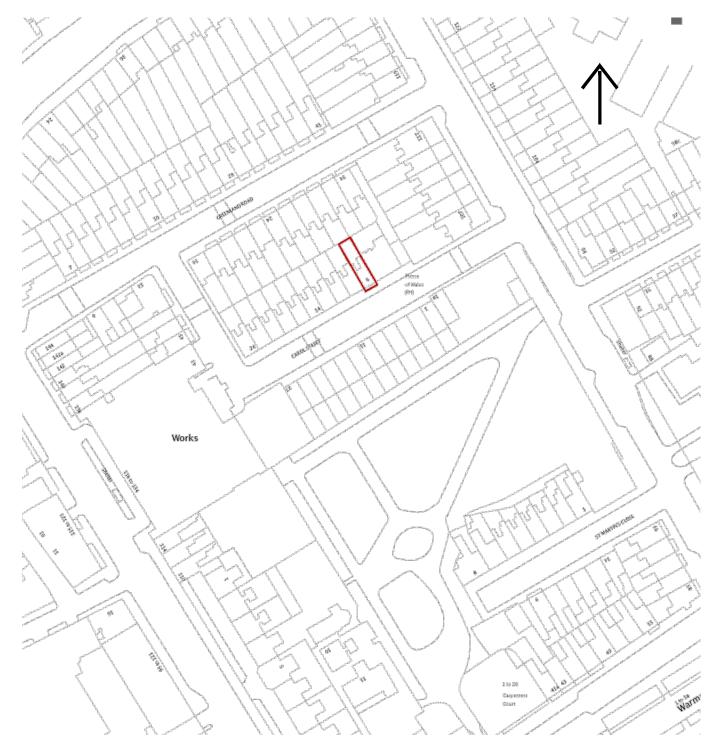

LOCATION PLAN SCALE = 1:1250

PHOTO OF FRONT SCALE = NTS

DATE DRWN. CHKD

DO NOT SCALE - ALL DIMENSIONS SHOWN TO BE CHECKED ON SITE. THIS DRAWING IS COPYRIGHT OF DESIGN & TECHNICAL ASSOCIATES LTD.

A EXISTING DRAWINGS ADDED 15.11.11 SJR SJR B EXISTING REAR ADJUSTED 21.11.11 JMB SJR

SCALE NOTED

DATE NOV II

DRAWN SJR

CHECKED SJR

CHENT PABLO BARLCAY

PRAISCE 6 CAROL STREET, LONDON, NWI OHU PRAWING LOCATION PLAN, EXISTING, & PHOTO

PRAMING 111022-001 REVISION B