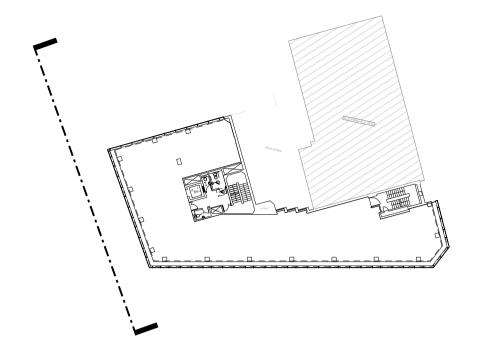

## **EXISTING ELEVATION** - EXISTING FACADE SHOWING THE EXTENT OF THE EXISTING FACADES TO BE REMOVED NOTE EXISTING PRIMARY STRUCTURE TO BE RETAINED BEHIND FACADE Brick PARNELL HOUSE 55 NEW OXFORD STREET Metal Palisade Fence # | # | # 4 4 4 STREATHAM STREET NEW OXFORD STREET