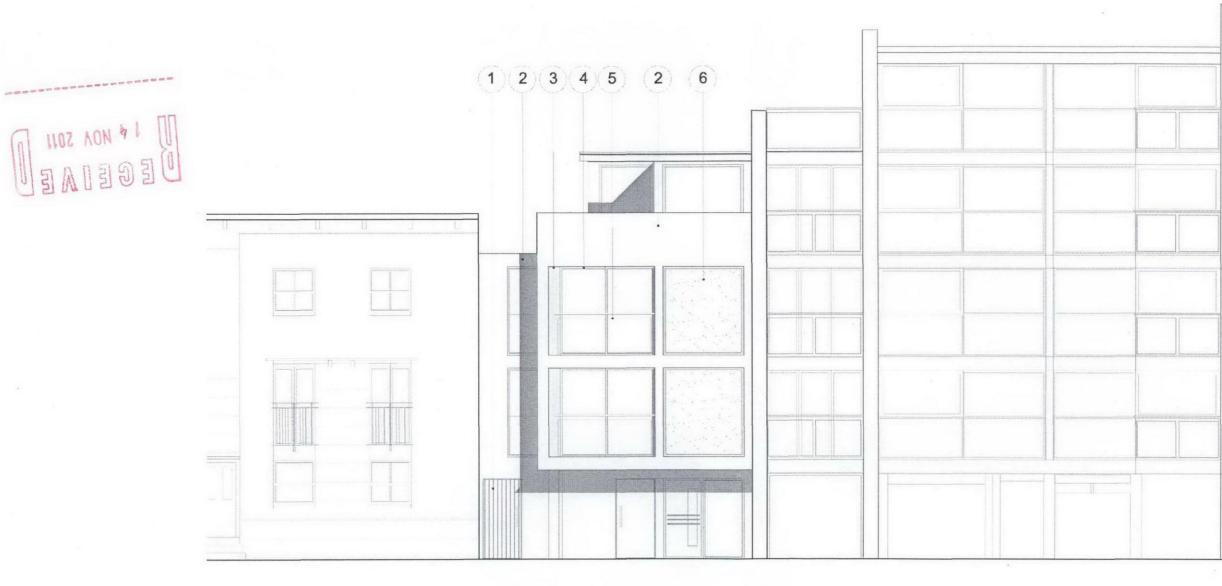

## CUBITT STREET

## SOUTH EAST ELEVATION

THIS DRAWING HAS BEEN PRODUCED SOLELY FOR THE CLIENT AND PROJECT LISTED BELOW AND IS SUBMITTED AS PART OF A PLANNING APPLICATION AND IS NOT INTENDED FOR USE BY ANY OTHER PERSON OR FOR ANY OTHER PURPOSE.

- 1. Timber door
- 2. Coloured render
- 3. Coloured panel
- 4. Powder coated aluminium window frame

JOB NO. PL200

- 5. Glass balustrade for the balcony
- 6. Translucent glass

MARCH 2009