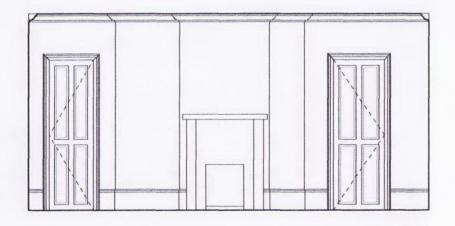

EXISTING - SECTION DD Scale 1-50

|        | REV: DATE: CO<br>/ 21.09.11 lss                                | MMENT:<br>ued to Client |                    |
|--------|----------------------------------------------------------------|-------------------------|--------------------|
|        | CLIENT:<br>Niall Curran 8<br>PROJECT:<br>Chester Gate,         |                         |                    |
|        | DRAWING TITLE<br>EXISTING SEC<br>DRAWING NUMBER<br>CG11-EX-S-0 | REV                     | /ISION:            |
|        | scale<br>I-50 @ A2                                             | DATE OF FIRST ISSUE     | DRAWN BY:<br>E McG |
| DECEU. |                                                                | E M                     | G A                |
| UU     | 121c Cleve<br>London, W                                        | land Street<br>1T 6PZ   |                    |