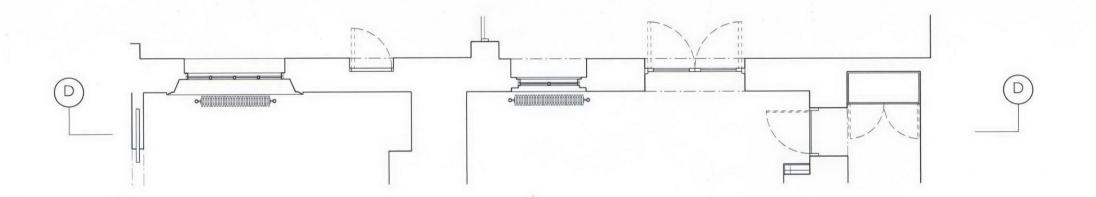

PROPOSED - SECTION DD



EXTRACT OF BASEMENT PLAN Scale 1-50

## NOTE:

Do not scale from the drawing. Any discrepancies to be reported to the architect. All dimensions will be taken on site prior to ordering and construction.

Copyright remains with the architect. This drawing is to be read in conjunction with the specification and all other relevant drawings.



REV: DATE: COMMENT:

/ 15.11.11 Issued to Planning

BY: E McG

CLIENT:

Niall Curran & Sue Reid

PROJECT:

3b, Chester Gate, Regents Park London, NWI 4JH

DRAWING TITLE:

PROPOSED SECTIONS D

DRAWING NUMBER:

REVISION:

CGII-CO-S-03

SCALE: 1-50 @ A3 DATE OF FIRST ISSUE: 15.11.2011

DRAWN BY: E McG



121c Cleveland Street London, WIT 6PZ

- **t.** +44(0) 7974 393 481 **f.** +44(0) 20 7631 1191
- e. info@emgarchitects.co.uk