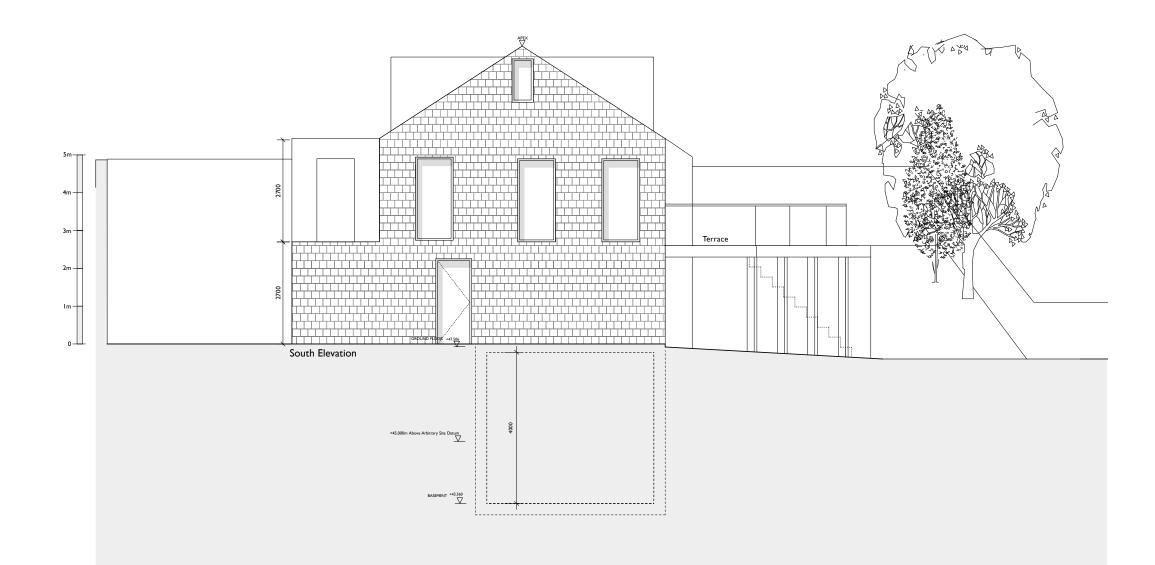

## MATERIALS

| Walls:   | Slate (house)<br>Timber (outhouse) |
|----------|------------------------------------|
| Roof:    | Slate                              |
| Windows: | Anodised aluminium                 |
| Doors:   | Painted timber                     |
| Terrace: | Timber                             |
|          |                                    |

PROJECT: THE GARDEN HOUSE

DRAWING TITLE: South Elevation

status: **PLANNING** 

NOTE: Do not scale from the drawing. Any discrepancies to be reported to the architect. All dimensions will be taken on site prior to ordering and construction. Copyright remains with the architect. This drawing is to be read in conjunction with the specification and all other relevant drawings.