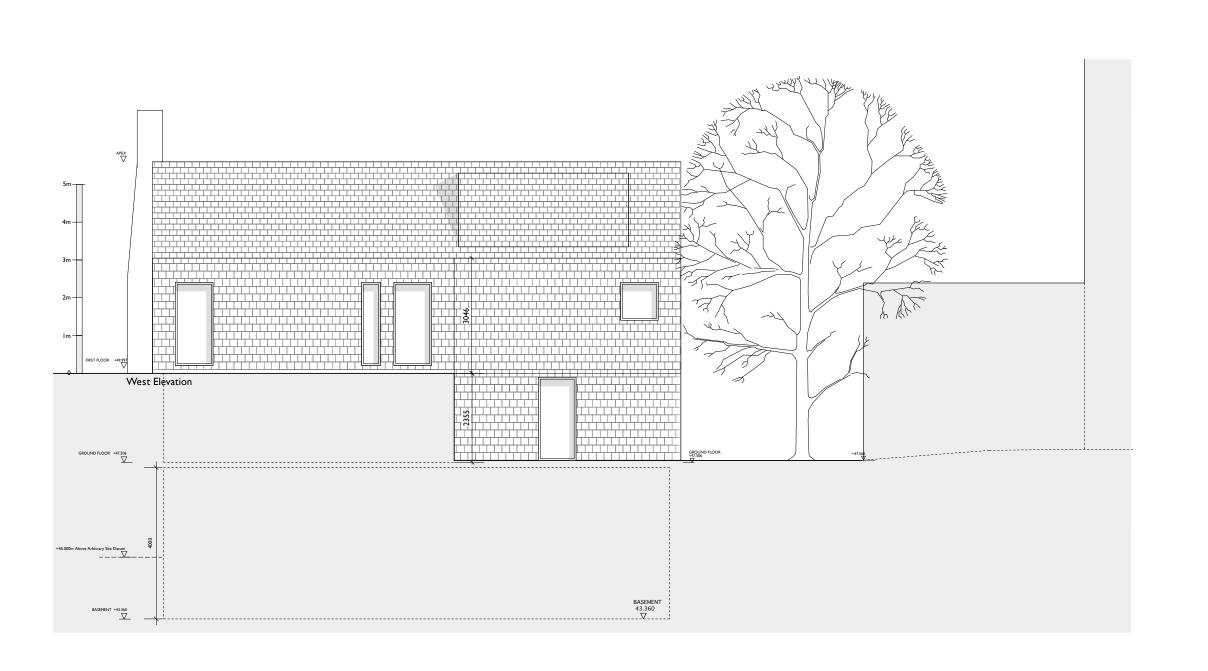

## MATERIALS

Walls:

Roof: Slate

PROJECT:

THE GARDEN HOUSE

DRAWING TITLE:
West Elevation

STATUS: PLANNING

NOTE:
Do not scale from the drawing. Any discrepancies to be reported to the architect.
All dimensions will be taken on site prior to ordering and construction.
Copyright remains with the architect.
This drawing is to be read in conjunction with the specification and all other relevant drawings.