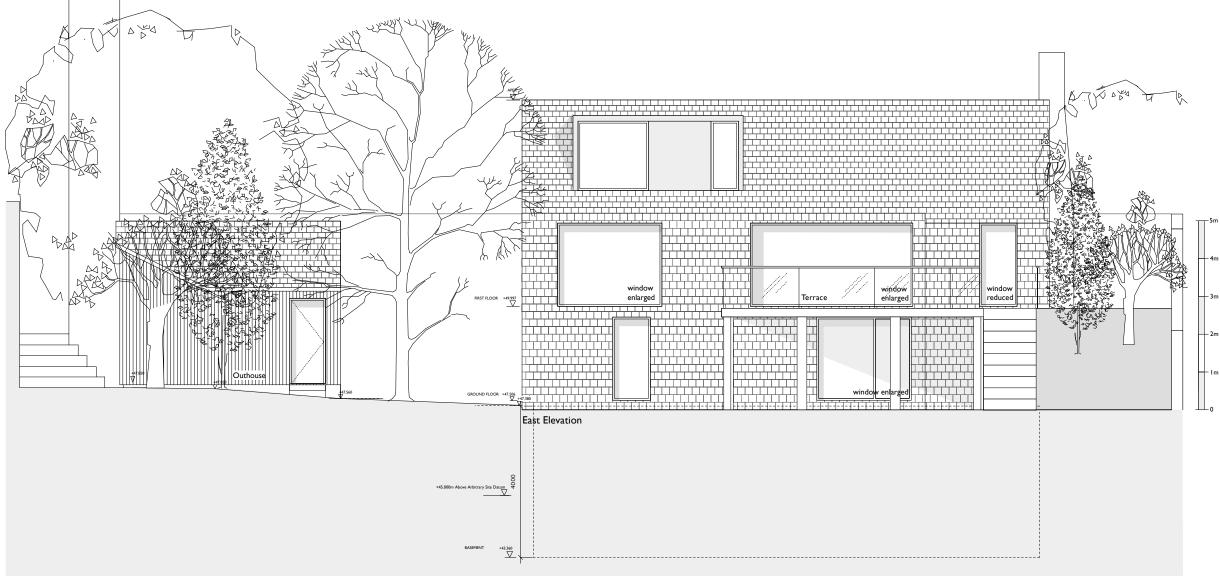

## MATERIALS

| Walls: | Slate (house)<br>Timber (outho |
|--------|--------------------------------|
| Roof:  | Slate                          |

Windows: Anodised alum

Doors: Painted timber Terrace: Timber

PROJECT: THE GARDEN HOUSE DRAWING TITLE: East Elevation

status: PLANNING

NOTE: Do not scale from the drawing. Any discrepancies to be reported to the architect. All dimensions will be taken on site prior to ordering and construction. Copyright remains with the architect. This drawing is to be read in conjunction with the specification and all other relevant drawings.

## JAMES GORST ARCHITECTSLtd

The House of Detention Clerkenwell Close London ECIR 0AS

t 020 7336 7140 f 020 7336 7150 e info@jamesgorstarchi

SCALE: DRAWING NUMBER: REVISION: I:50@AI GHI0\_300 -I:25@A3