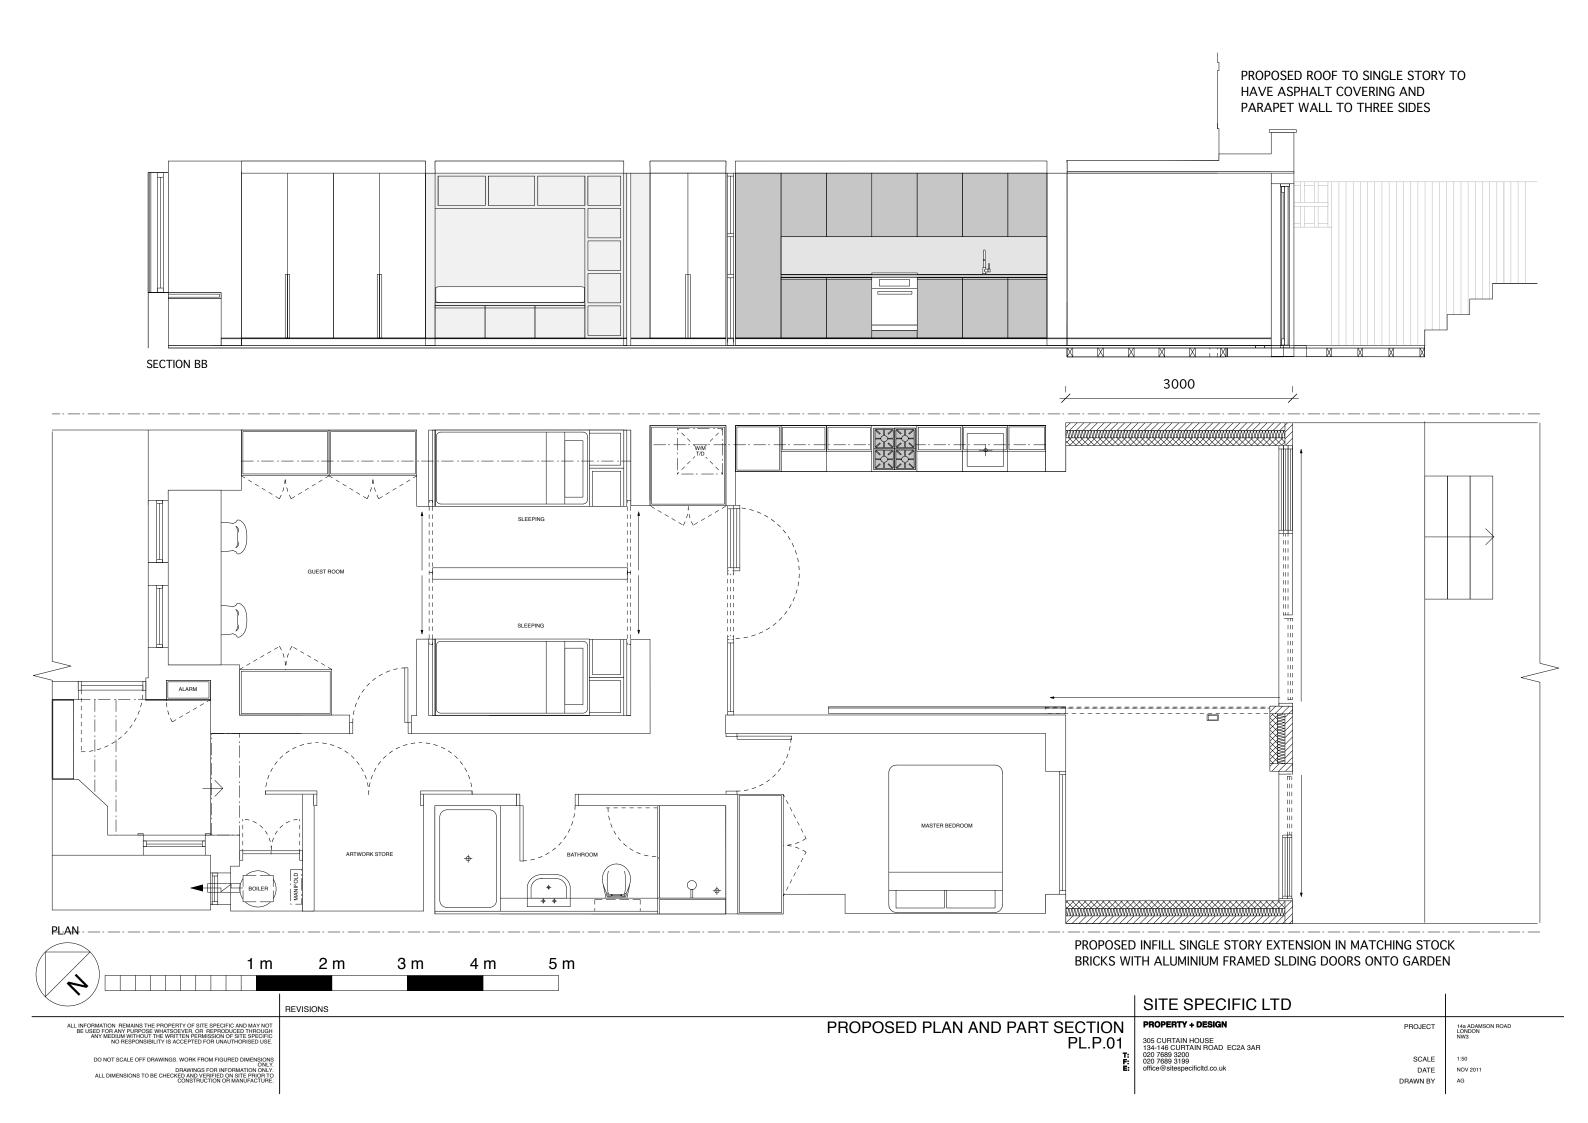

PROPOSED ROOF TO SINGLE STORY TO HAVE ASPHALT COVERING AND PARAPET WALL TO THREE SIDES

3000

PROPOSED INFILL SINGLE STORY EXTENSION IN MATCHING STOCK BRICKS WITH ALUMINIUM FRAMED SLDING DOORS ONTO GARDEN