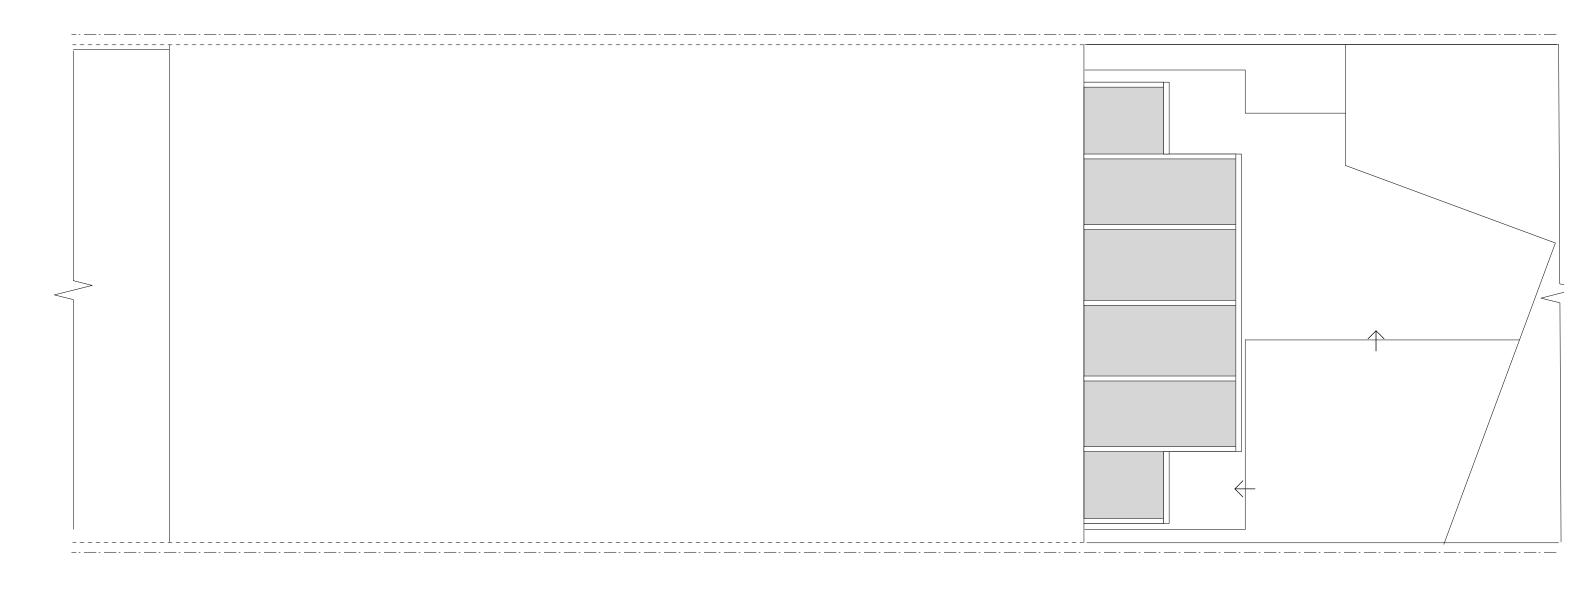

PROPOSED ROOF TO SINGLE STORY TO HAVE ASPHALT COVERING AND PARAPET WALL TO THREE SIDES

3000

PROPOSED INFILL SINGLE STORY EXTENSION IN MATCHING STOCK BRICKS WITH ALUMINIUM FRAMED SLDING DOORS ONTO GARDEN

## PROPOSED ROOF TO SINGLE STORY TO HAVE ASPHALT COVERING AND PARAPET WALL TO THREE SIDES

|                                                                                                                                                                                                                                                                                       | REVISIONS             |                               | SITE SPECIFIC LTD                                                                                    |                                   |
|---------------------------------------------------------------------------------------------------------------------------------------------------------------------------------------------------------------------------------------------------------------------------------------|-----------------------|-------------------------------|------------------------------------------------------------------------------------------------------|-----------------------------------|
| ALL INFORMATION REMAINS THE PROPERTY OF SITE SPECIFIC AND MA<br>BE USED FOR ANY PURPOSE WHATSOEVER, OR REPRODUCED THR<br>ANY MEDIUM WITHOUT THE WRITTEN PERMISSION OF SITE SPE<br>NO RESPONSIBILITY IS ACCEPTED FOR UNAUTHORISED<br>DO NOT SCALE OFF DRAWINGS WORK FROM FIGURED DIMEN | DUGH<br>CUPIC<br>UNE. | PROPOSED ROOF PLAN<br>PL.P.03 | PROPERTY + DESIGN  305 CURTAIN HOUSE 134-146 CURTAIN ROAD EC2A 3AR 020 7689 3200 020 7689 3199 SCALE | 14a ADAMSON ROAD<br>LONDON<br>NW3 |
| DRAWINGS FOR INFORMATION ALL DIMENSIONS TO BE CHECKED AND VERIFIED ON SITE PRI CONSTRUCTION OR MANUFAC                                                                                                                                                                                | DR TO                 | E:                            | 020 7689 3199 SCALE office@sitespecificitd.co.uk DATE DRAWN BY                                       | NOV 2011<br>AG                    |