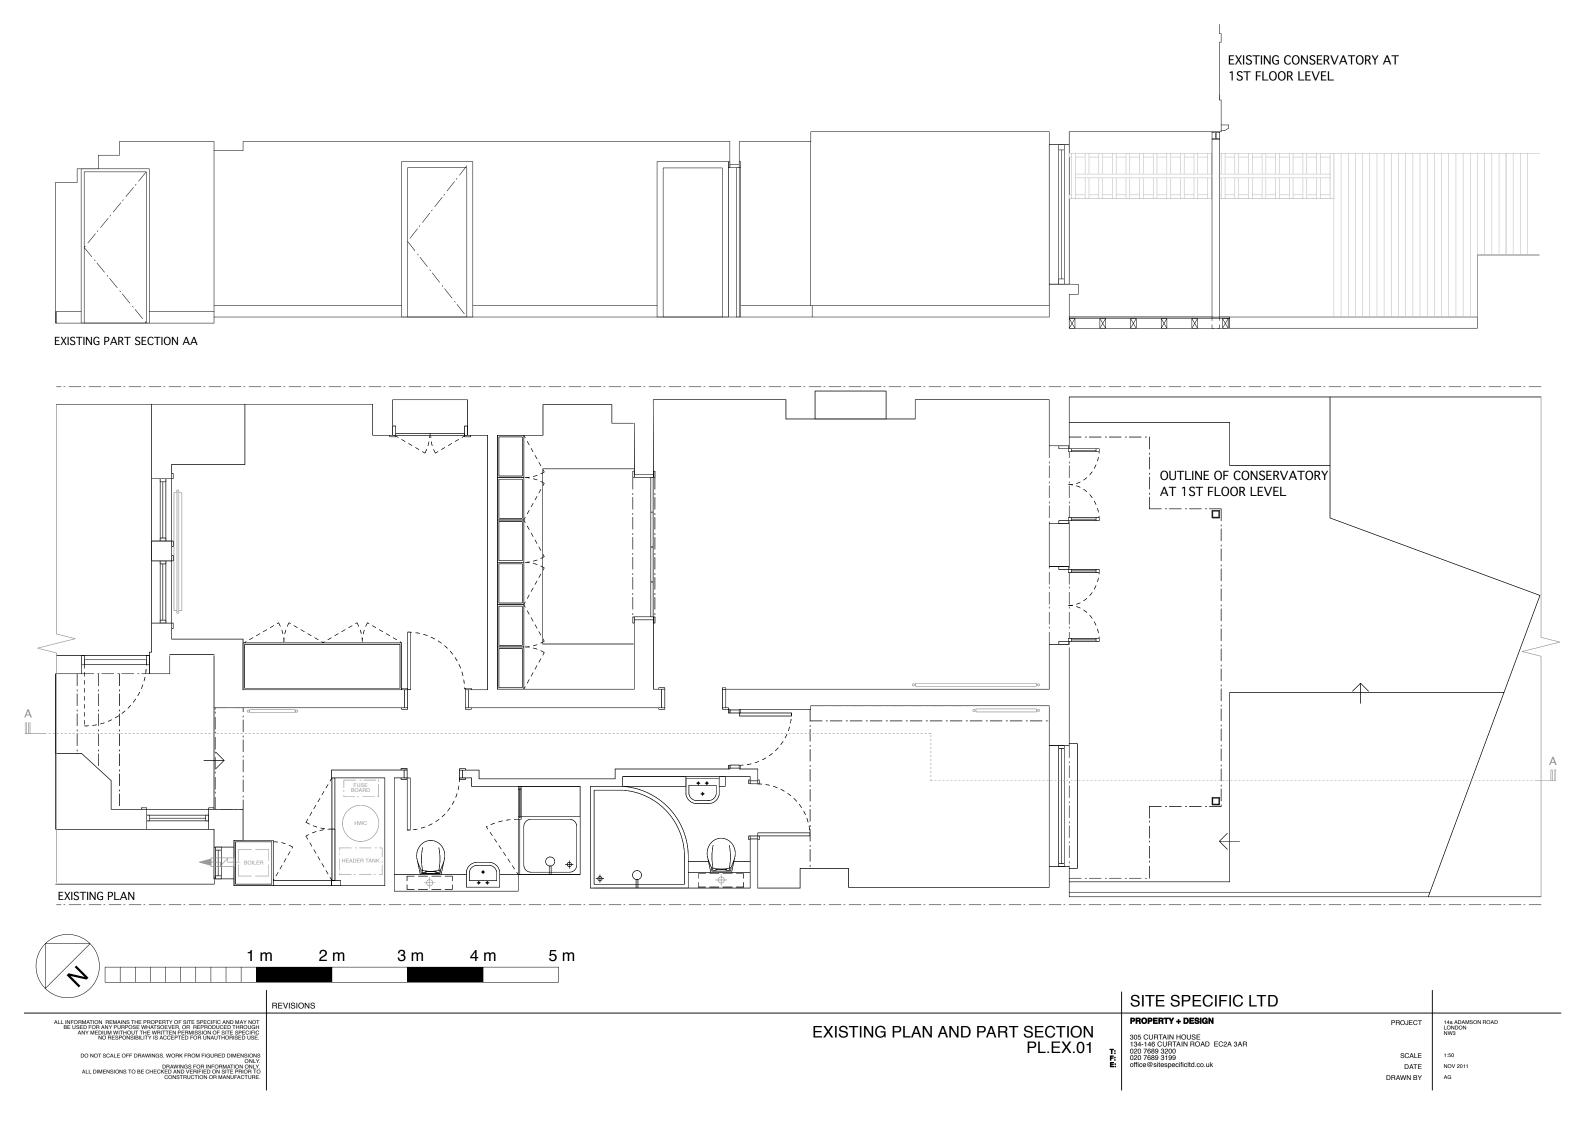

| 1 m | 2 m | 3 m | 4 m | 5 m |
|-----|-----|-----|-----|-----|
|     |     |     |     |     |

|                                                                                                                             | REVISIONS                              | SITE SPECIFIC LTD                                  |                            |
|-----------------------------------------------------------------------------------------------------------------------------|----------------------------------------|----------------------------------------------------|----------------------------|
| ALL INFORMATION REMAINS THE PROPERTY OF SITE SPECIFIC AND MAY NOT BE USED FOR ANY PURPOSE WHATSOEVER, OR REPRODUCED THROUGH | EXISTING PART REAR AND SIDE ELEVATIONS | PROPERTY + DESIGN PROJECT                          | 14a ADAMSON ROAD<br>LONDON |
| ANY MEDIUM WITHOUT THE WRITTEN PERMISSION OF SITE SPECIFIC NO RESPONSIBILITY IS ACCEPTED FOR UNAUTHORISED USE.              | PL.EX.02                               | 305 CURTAIN HOUSE<br>134-146 CURTAIN ROAD EC2A 3AR | NW3                        |
| DO NOT SCALE OFF DRAWINGS. WORK FROM FIGURED DIMENSIONS ONLY.                                                               |                                        | 020 7689 3200<br>020 7689 3199 SCALE               | 1:50                       |
| DRAWINGS FOR INFORMATION ONLY.  ALL DIMENSIONS TO BE CHECKED AND VERIFIED ON SITE PRIOR TO                                  | E                                      | office@sitespecificltd.co.uk DATE                  | NOV 2011                   |
| CONSTRUCTION OR MANUFACTURE.                                                                                                |                                        | DRAWN BY                                           | AG                         |