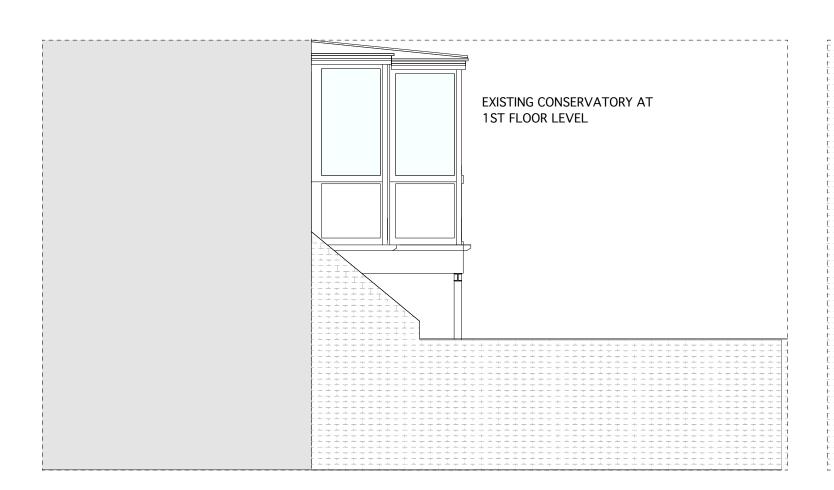

| 1 m | 2 m | 3 m | 4 m | 5 m |
|-----|-----|-----|-----|-----|
|     |     |     |     |     |

|                                                                                                                             | REVISIONS                              | SITE SPECIFIC LTD                                  |                            |
|-----------------------------------------------------------------------------------------------------------------------------|----------------------------------------|----------------------------------------------------|----------------------------|
| ALL INFORMATION REMAINS THE PROPERTY OF SITE SPECIFIC AND MAY NOT BE USED FOR ANY PURPOSE WHATSOEVER, OR REPRODUCED THROUGH | EXISTING PART REAR AND SIDE ELEVATIONS | PROPERTY + DESIGN PROJECT                          | 14a ADAMSON ROAD<br>LONDON |
| ANY MEDIUM WITHOUT THE WRITTEN PERMISSION OF SITE SPECIFIC NO RESPONSIBILITY IS ACCEPTED FOR UNAUTHORISED USE.              | PL.EX.02                               | 305 CURTAIN HOUSE<br>134-146 CURTAIN ROAD EC2A 3AR | NW3                        |
| DO NOT SCALE OFF DRAWINGS. WORK FROM FIGURED DIMENSIONS ONLY.                                                               |                                        | 020 7689 3200<br>020 7689 3199 SCALE               | 1:50                       |
| DRAWINGS FOR INFORMATION ONLY.  ALL DIMENSIONS TO BE CHECKED AND VERIFIED ON SITE PRIOR TO                                  | E                                      | office@sitespecificltd.co.uk DATE                  | NOV 2011                   |
| CONSTRUCTION OR MANUFACTURE.                                                                                                |                                        | DRAWN BY                                           | AG                         |