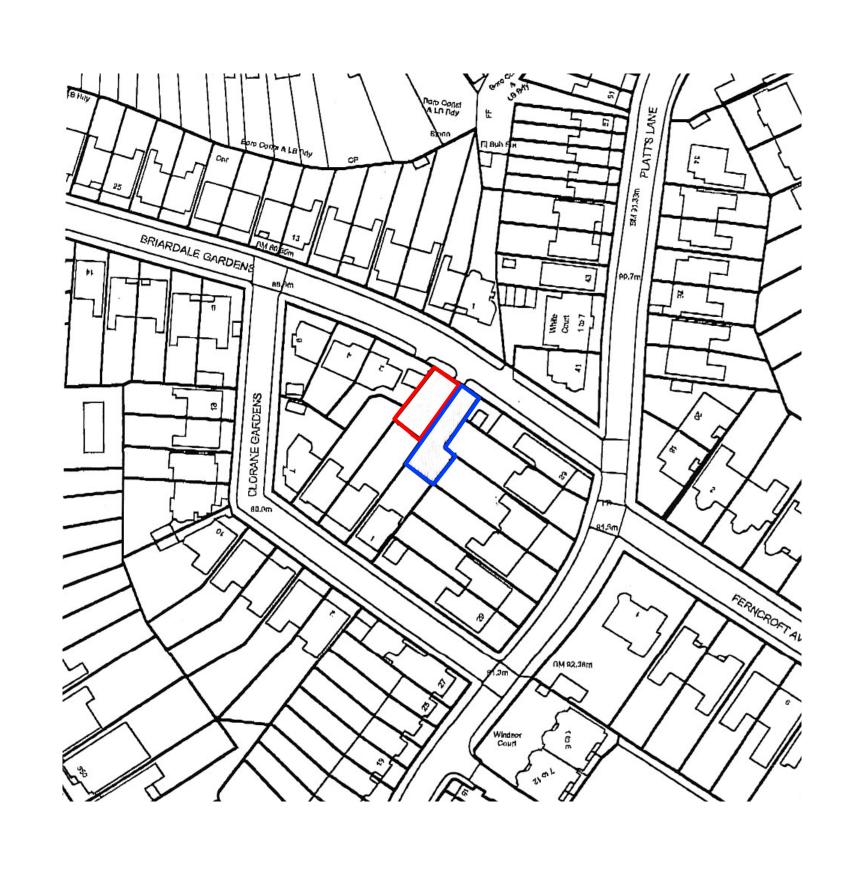

## STATUS: PLANNING

|          |                     |          |               |     |                                                                                                                                                  |                   |             |        |             |            | _ |
|----------|---------------------|----------|---------------|-----|--------------------------------------------------------------------------------------------------------------------------------------------------|-------------------|-------------|--------|-------------|------------|---|
|          |                     |          | DRAWN BY SF   |     | DRAWING                                                                                                                                          | Location Plan     |             |        | Job.<br>No. | 005        |   |
|          |                     |          | CHECKED BY IL |     |                                                                                                                                                  |                   |             |        |             | <b>285</b> | 1 |
|          |                     |          |               |     | DDO IFOT                                                                                                                                         |                   |             |        | -           | 00 / 02 /  | 1 |
|          |                     |          | REVISION BY   | '   | PROJECT                                                                                                                                          | New House, Briard | ale Gardens |        | Dwg.        | 00 / 02    | / |
|          |                     |          | 1121101011121 | - 1 | SCALE                                                                                                                                            | 1:1250            | DATE Feb 09 | No.    |             |            |   |
|          |                     |          |               |     |                                                                                                                                                  | 1:1250            |             | Len na |             |            |   |
| -        | Planning Submission | 02/12/11 | REVISION      |     | DO NOT SCALE THIS DRAWING. CHECK ALL DIMENSIONS ON SITE. IF IN DOUBT ASK.                                                                        |                   |             |        |             |            | _ |
| REVISION | DESCRIPTION         | DATE     | CHECKED BY    |     | All information contained in this drawing is sole copy right of Panter Hudspith Architects and is not to be reproduced without their permission. |                   |             |        |             |            |   |