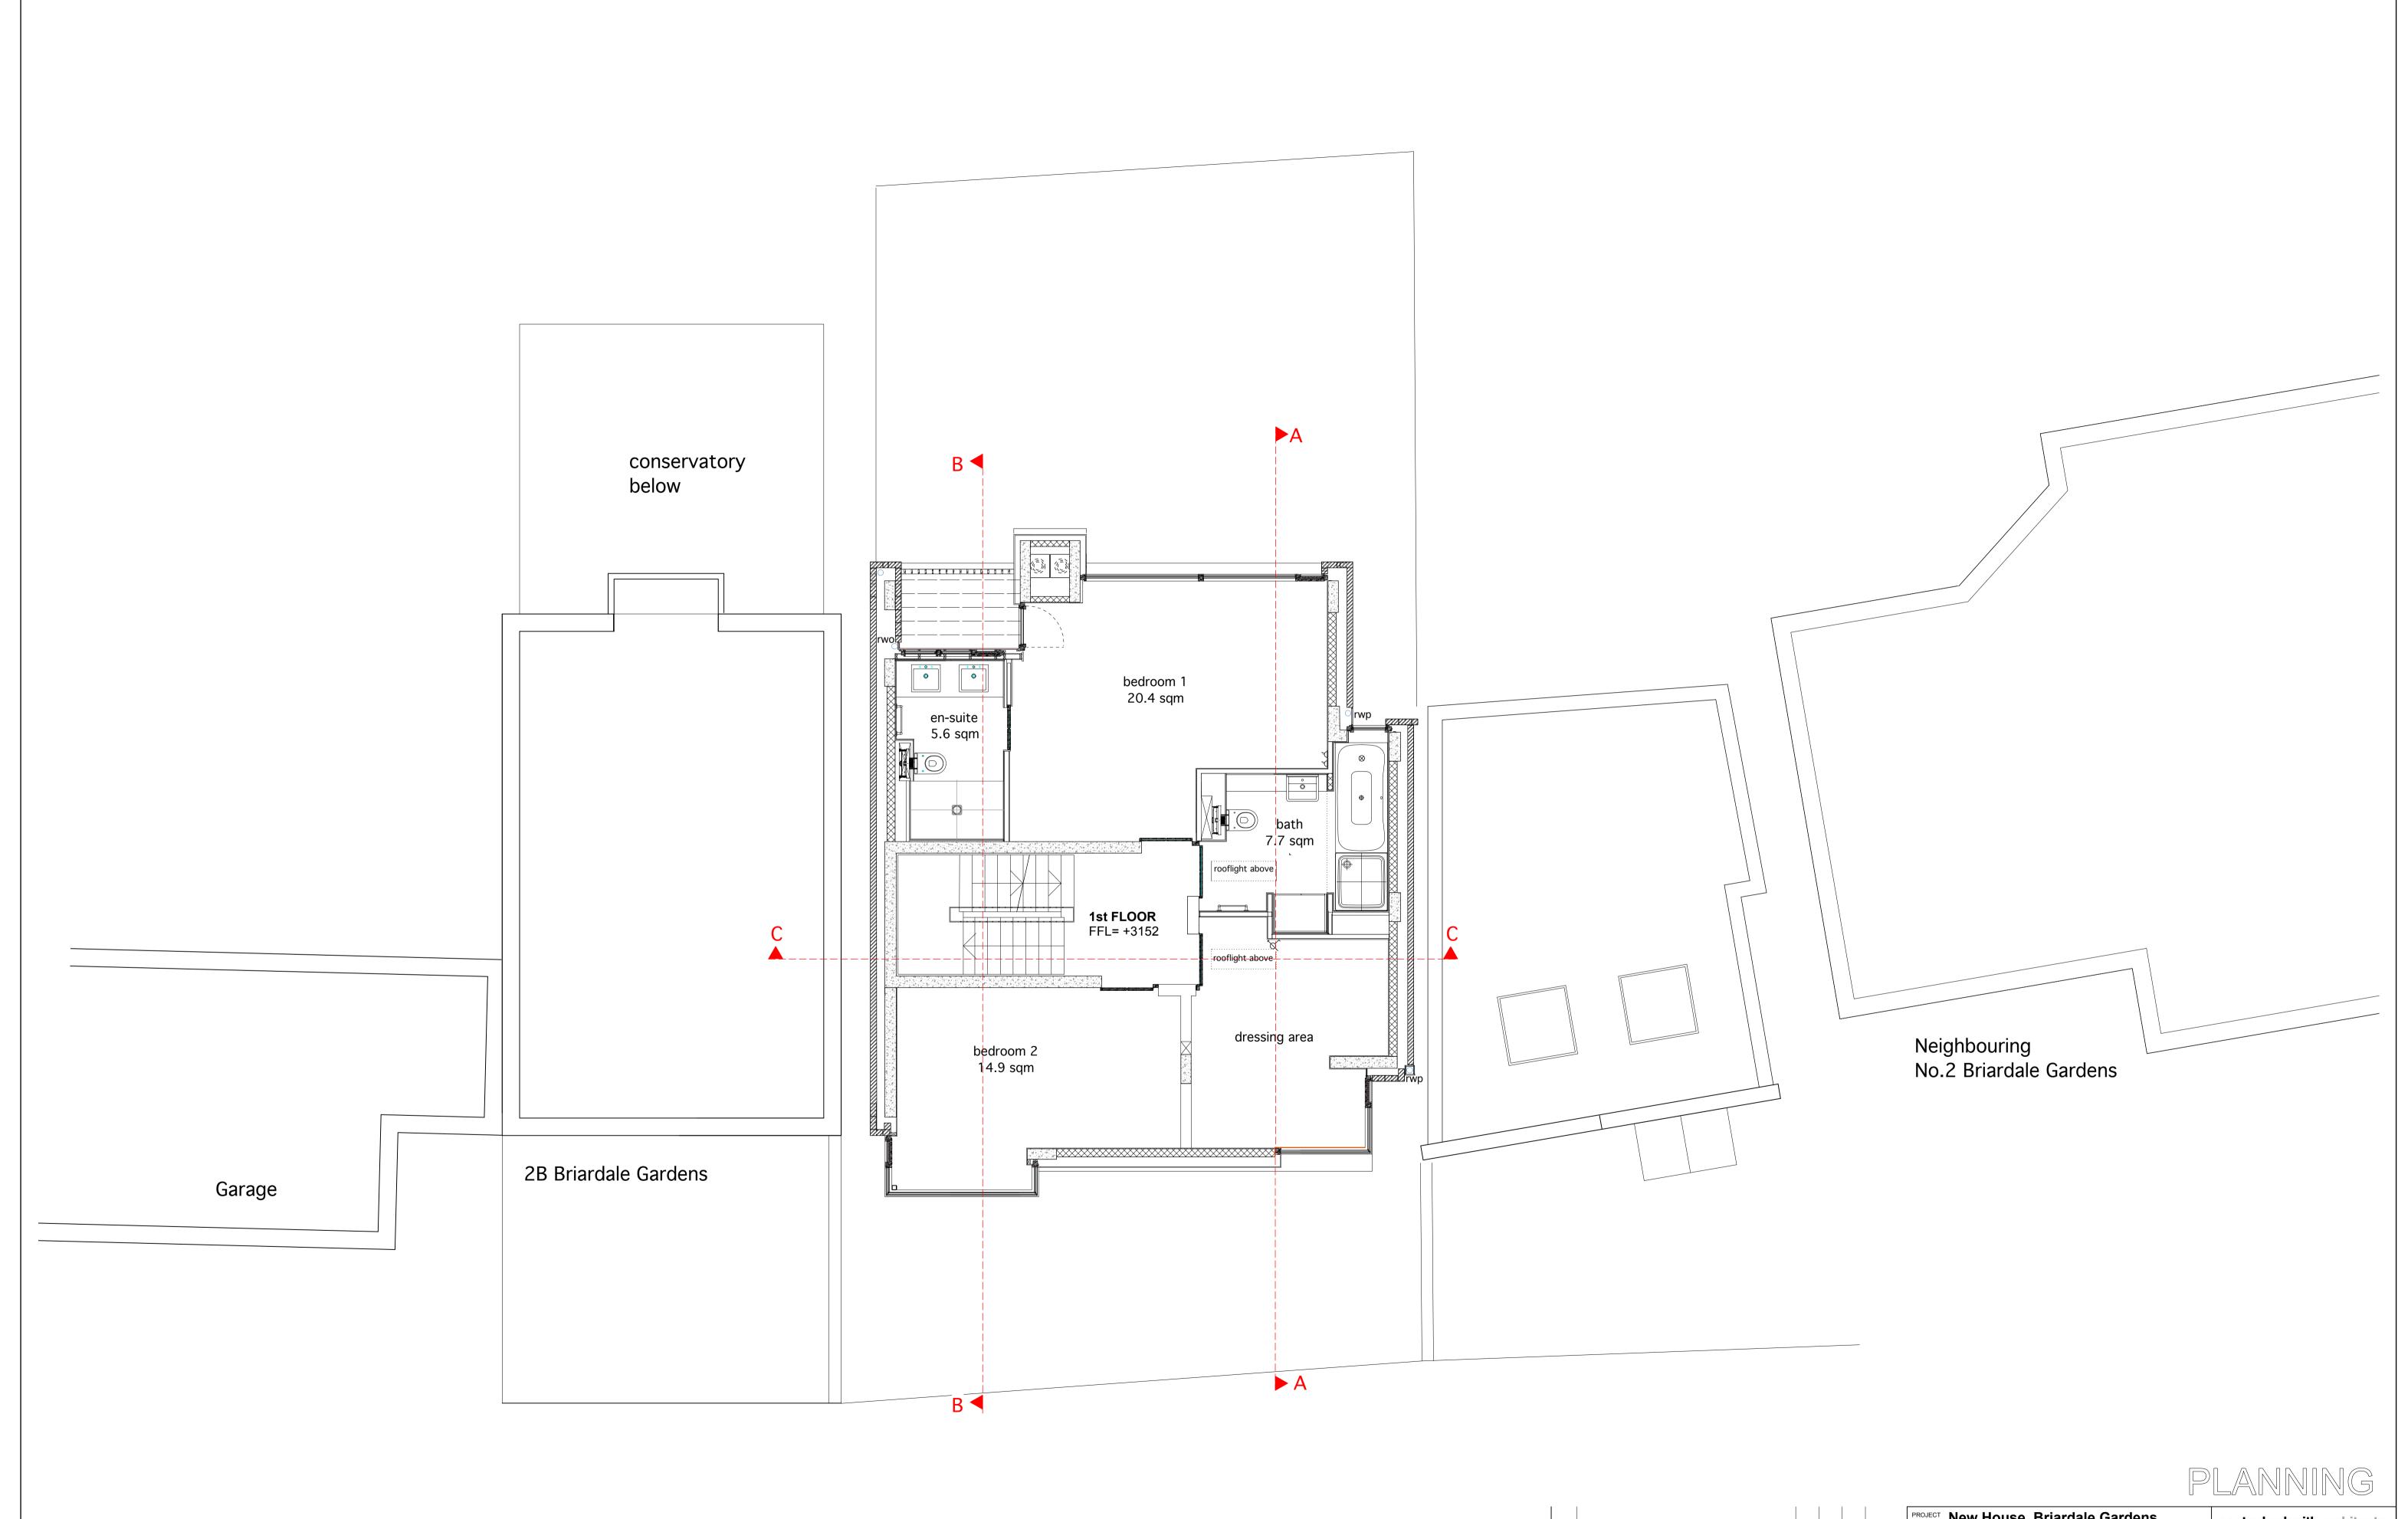

| Ц                                                                                                                                                                                                             |                                                                                                            |         |      |      |
|---------------------------------------------------------------------------------------------------------------------------------------------------------------------------------------------------------------|------------------------------------------------------------------------------------------------------------|---------|------|------|
| OJECT New House, Briardale Gardens                                                                                                                                                                            | panter hudspith architects  4-8 Emerson Street, London SE1 9DU t: 020 7633 9425 e: info@panterhudspith.com |         |      |      |
| AWING First Floor Plan                                                                                                                                                                                        |                                                                                                            |         |      |      |
|                                                                                                                                                                                                               | JOB No.                                                                                                    | DRAWING | No.  | REV  |
|                                                                                                                                                                                                               | 285                                                                                                        | 50      | / 02 | -    |
| NOT SCALE THIS DRAWING. CHECK ALL DIMENSIONS ON SITE. IF IN DOUBT ASK. formation contained in this drawing is sole copy right of Panter Hudspith Architects and is not to be reproduced without their ission. | SCALE S                                                                                                    |         |      | SIZE |
|                                                                                                                                                                                                               | 1:50                                                                                                       |         |      | A1   |