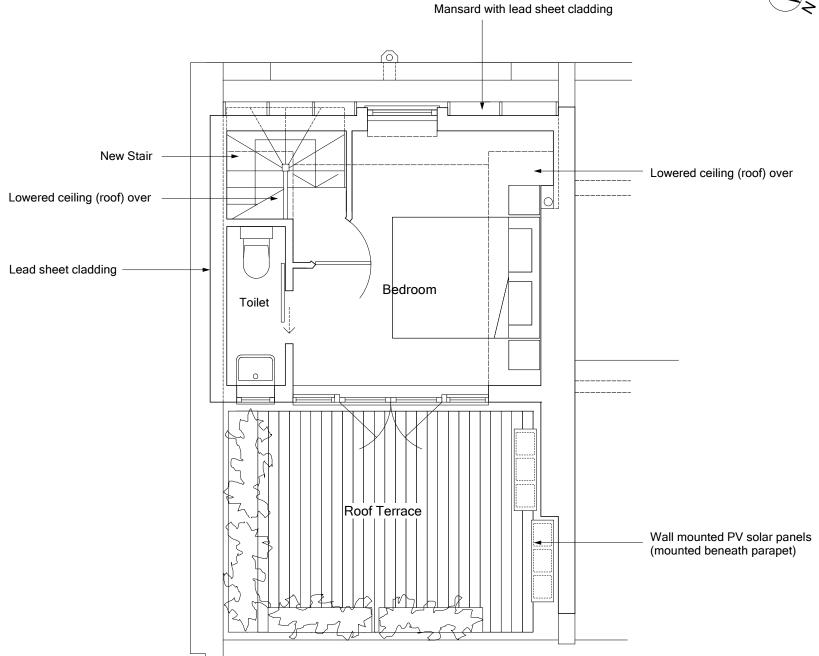

## Proposed Third Floor Plan

| Note:                           |
|---------------------------------|
| All dimensions to be checked on |
| site. Any discrepancies to be   |
| reported to the Contract        |
| Administrator.                  |
|                                 |
|                                 |

| 2nd Floor Flat, 45 Carol Street,<br>London NW1 |        |         | Proposed Third Floor Plan |                  |  |
|------------------------------------------------|--------|---------|---------------------------|------------------|--|
| Client:                                        |        |         | 05.11.11                  | Scale: 1:50 @ A3 |  |
| Drwg no.: 046-05                               | Rev: A | Status: | PLANNING                  |                  |  |