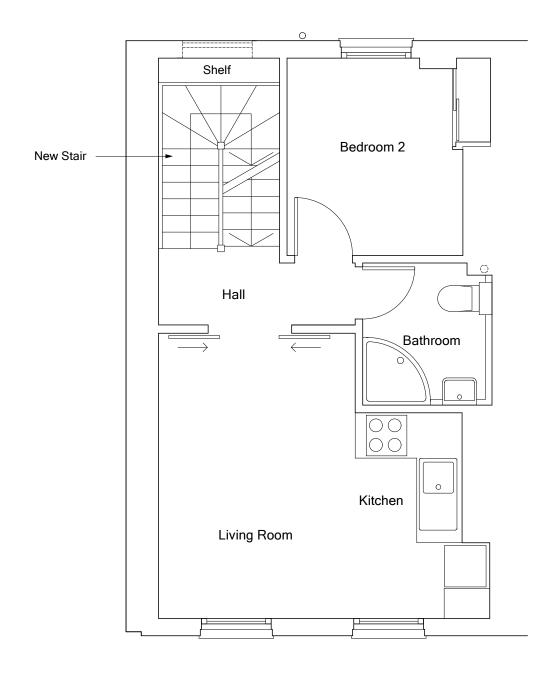

Proposed Second Floor Plan scale 1:50@A3

## Proposed Third Floor Plan



| Note:                           |
|---------------------------------|
| All dimensions to be checked on |
| site. Any discrepancies to be   |
| reported to the Contract        |
| Administrator.                  |
|                                 |
|                                 |

|   | Date     | Description                                             | Rev. |
|---|----------|---------------------------------------------------------|------|
| 1 | 22.11.11 | Revised proposal: roof extension reduced in size & roof | Α    |
|   |          | terrace added                                           |      |
|   |          |                                                         |      |
|   |          |