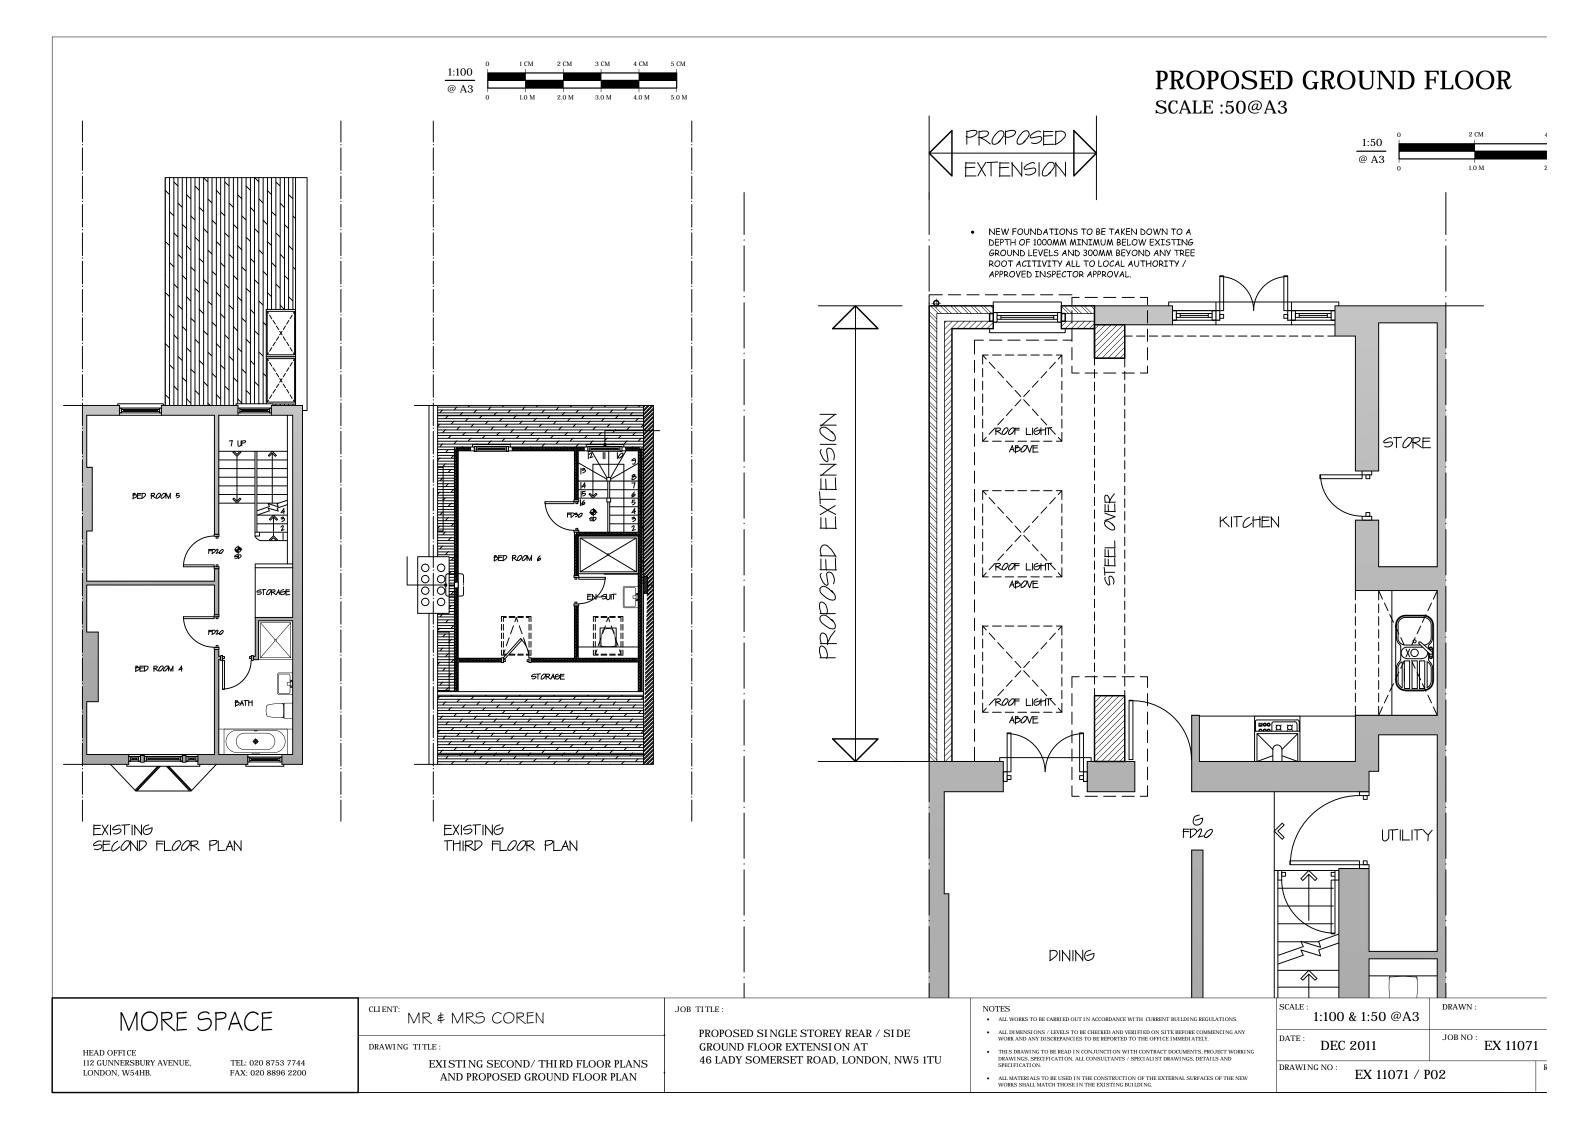

MORE SPACE

HEAD OFFICE 112 GUNNERSBURY AVENUE, LONDON, W54HB.

TEL: 020 8753 7744 FAX: 020 8896 2200

MR & MRS COREN

DRAWING TITLE:

EXISTING BASEMENT, GROUND AND FIRST FLOOR PLANS

JOB TITLE:

PROPOSED SINGLE STOREY REAR / SIDE GROUND FLOOR EXTENSION AT 46 LADY SOMERSET ROAD, LONDON, NW5 1TU

- ALL WORKS TO BE CARRIED OUT IN ACCORDANCE WITH CURRENT BUILDING REGULATIONS

| SCALE: 1:100 @ A3 | DRAWN :          |
|-------------------|------------------|
| DEC 2011          | JOB NO: EX 11071 |

EX 11071 / P01