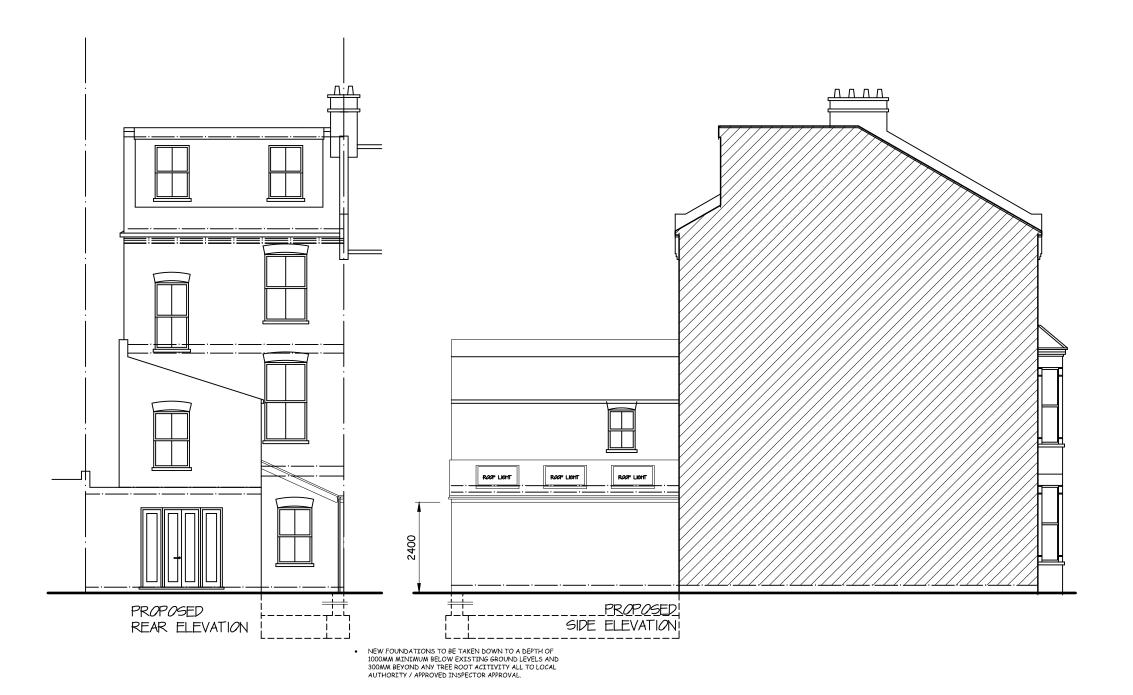

DRAWING TITLE:

PRPOPOSED ELEVATIONS

JOB TITLE:

PROPOSED SINGLE STOREY REAR / SIDE GROUND FLOOR EXTENSION AT 46 LADY SOMERSET ROAD, LONDON, NW5 1TU

- ALL WORKS TO BE CARRIED OUT IN ACCORDANCE WITH CURRENT BUILDING REGULATIONS.
- ALL DIMENSIONS / LEVELS TO BE CHECKED AND VERIFIED ON SITE BEFORE COMMENCING ANY WORK AND ANY DISCREPANCIES TO BE REPORTED TO THE OFFICE IMMEDIATELY.
- ALL MATERIALS TO BE USED IN THE CONSTRUCTION OF THE EXTERNAL SURFACES OF THE NEW WORKS SHALL MATCH THOSE IN THE EXISTING BUILDING.

| SCALE: 1:100 @ A3 | DRAWN :         |
|-------------------|-----------------|
| DEC 2011          | JOB NO: EX 1107 |

EX 11071 / P04