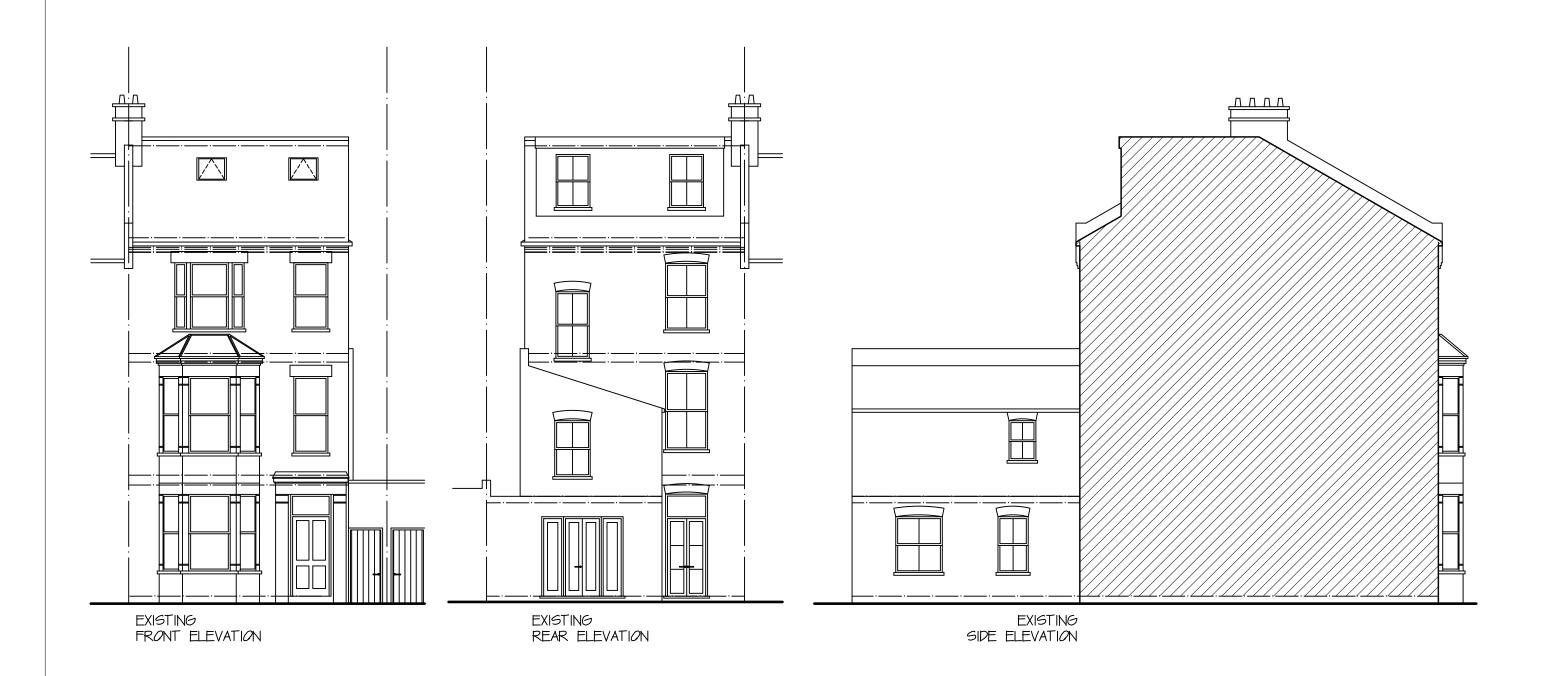

MORE SPACE

HEAD OFFICE 112 GUNNERSBURY AVENUE, LONDON, W54HB.

TEL: 020 8753 7744 FAX: 020 8896 2200

MR \$ MRS COREN

DRAWING TITLE:

EXISTING ELEVATIONS

JOB TITLE:

PROPOSED SINGLE STOREY REAR / SIDE GROUND FLOOR EXTENSION AT 46 LADY SOMERSET ROAD, LONDON, NW5 1TU

- ALL WORKS TO BE CARRIED OUT IN ACCORDANCE WITH CURRENT BUILDING REGULATIONS

- ALL MATERIALS TO BE USED IN THE CONSTRUCTION OF THE EXTERNAL SURFACES OF THE NEW WORKS SHALL MATCH THOSE IN THE EXISTING BUILDING.

| SCALE: 1:100 @ A3 | DRAWN:          |
|-------------------|-----------------|
| DEC 2011          | JOB NO: EX 1107 |

EX 11071 / P03

MORE SPACE

HEAD OFFICE 112 GUNNERSBURY AVENUE, LONDON, W54HB.

TEL: 020 8753 7744 FAX: 020 8896 2200 MR & MRS COREN