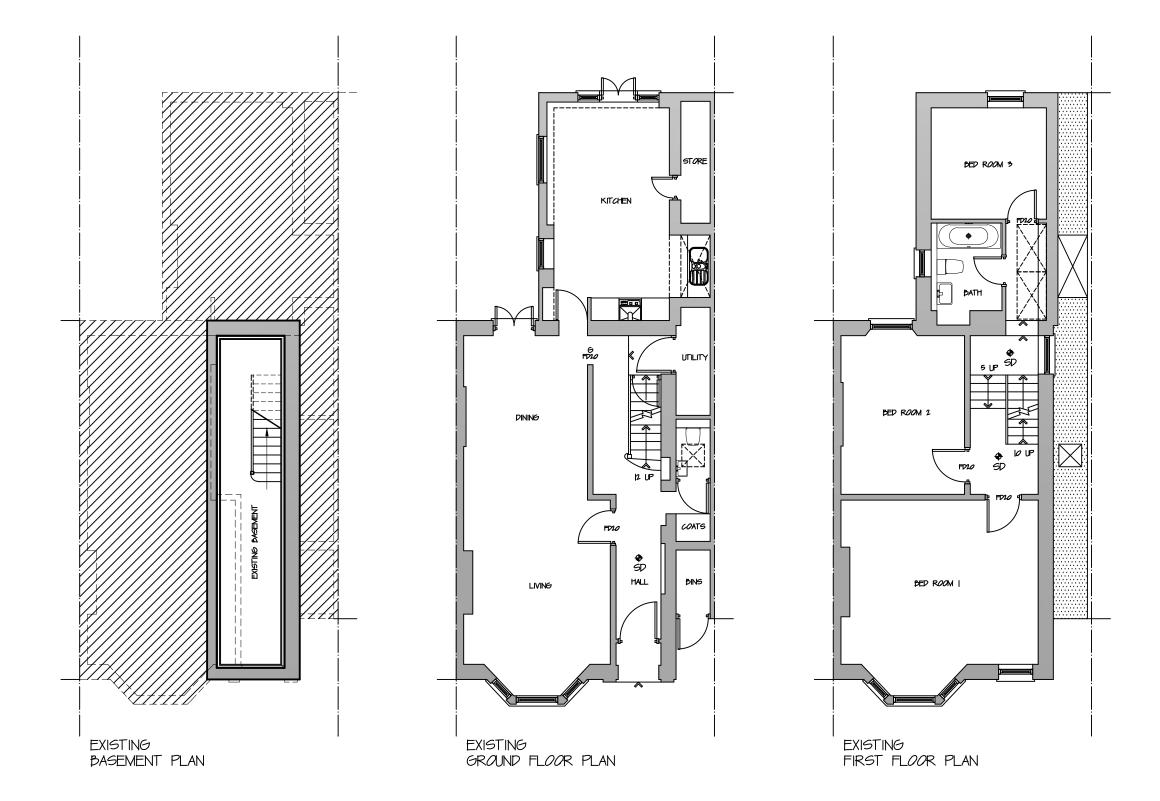

MORE SPACE

HEAD OFFICE 112 GUNNERSBURY AVENUE, LONDON, W54HB.

TEL: 020 8753 7744 FAX: 020 8896 2200

MR & MRS COREN

DRAWING TITLE:

EXISTING BASEMENT, GROUND AND FIRST FLOOR PLANS

JOB TITLE:

PROPOSED SINGLE STOREY REAR / SIDE GROUND FLOOR EXTENSION AT 46 LADY SOMERSET ROAD, LONDON, NW5 1TU

- ALL WORKS TO BE CARRIED OUT IN ACCORDANCE WITH CURRENT BUILDING REGULATIONS

| SCALE: 1:100 @ A3 | DRAWN :          |
|-------------------|------------------|
| DEC 2011          | JOB NO: EX 11071 |

EX 11071 / P01