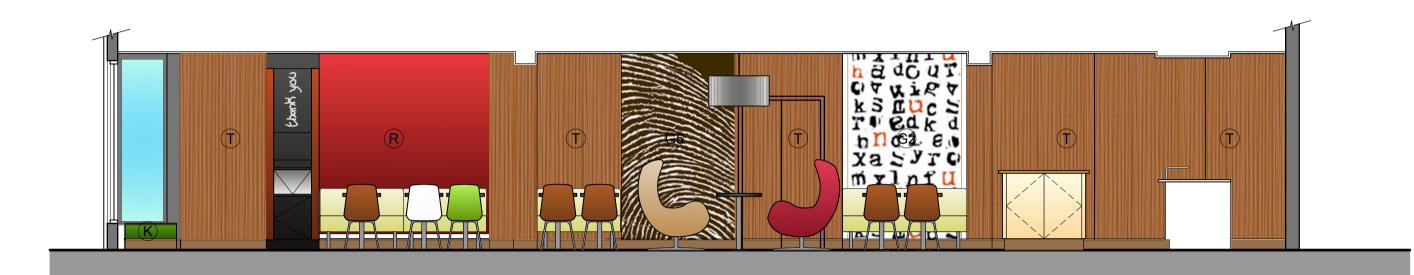

Graphic - 01 'Barcode'

Graphic - 03 'Circular Swirl - Brown'

Graphic - 02 'Letter Print'

Graphic - 04 'Circular Swirl - Lime'

Graphic - 05 'Thumb - Brown'

Graphic - 06 'Thumb - White'

Graphic - 07 'Tri-colour Flag'

Graphic - 08 'Picasso'

Elevation 1-1
Scale 1:50

Elevation 3-3
Scale 1:50

Elevation 2-2
Scale 1:50

Elevation 4-4
Scale 1:50

| С    | 05-12-11 | PDF corrected to A1                | CA  | PF     |
|------|----------|------------------------------------|-----|--------|
| В    | 22-11-11 | Wall finishes references corrected | CA  | PF     |
| Α    | 21-11-11 | First issue                        | CA  | PF     |
| REV. | DATE.    | DRAWING REVISIONS.                 | BY. | CHECKE |