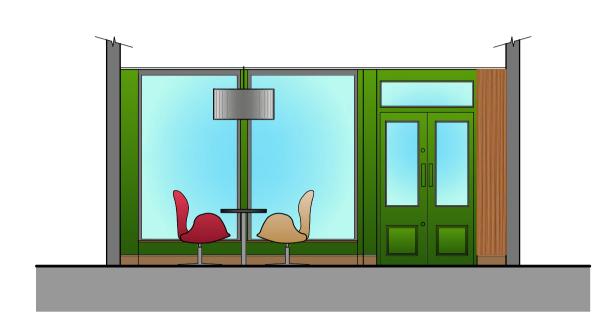

Graphic - 01 'Barcode'

Graphic - 03 'Circular Swirl - Brown'

Graphic - 02 'Letter Print'

Graphic - 04 'Circular Swirl - Lime'

Graphic - 05 'Thumb - Brown'

Graphic - 06 'Thumb - White'

Graphic - 07 'Tri-colour Flag'

Graphic - 08 'Picasso'

Elevation 1-1
Scale 1:50

Elevation 3-3
Scale 1:50

Elevation 2-2
Scale 1:50

Elevation 4-4
Scale 1:50

| С    | 05-12-11 | PDF corrected to A1                | CA  | PF     |
|------|----------|------------------------------------|-----|--------|
| В    | 22-11-11 | Wall finishes references corrected | CA  | PF     |
| Α    | 21-11-11 | First issue                        | CA  | PF     |
| REV. | DATE.    | DRAWING REVISIONS.                 | BY. | CHECKE |