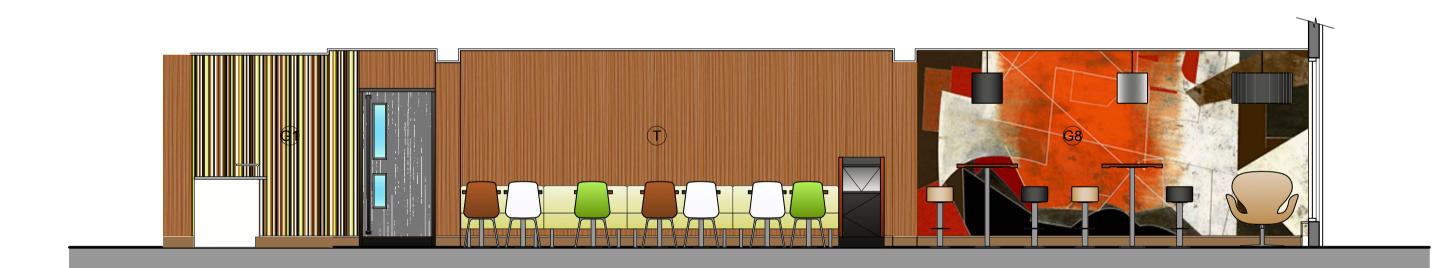

Graphic - 01 'Barcode'

Graphic - 03 'Circular Swirl - Brown'

Graphic - 02 'Letter Print'

Graphic - 04 'Circular Swirl - Lime'

Graphic - 05 'Thumb - Brown'

Graphic - 06 'Thumb - White'

Graphic - 07 'Tri-colour Flag'

Graphic - 08 'Picasso'

Elevation 1-1
Scale 1:50

Elevation 3-3
Scale 1:50

Elevation 2-2
Scale 1:50

Elevation 4-4
Scale 1:50

| С    | 05-12-11 | PDF corrected to A1                | CA  | PF     |
|------|----------|------------------------------------|-----|--------|
| В    | 22-11-11 | Wall finishes references corrected | CA  | PF     |
| Α    | 21-11-11 | First issue                        | CA  | PF     |
| REV. | DATE.    | DRAWING REVISIONS.                 | BY. | CHECKE |