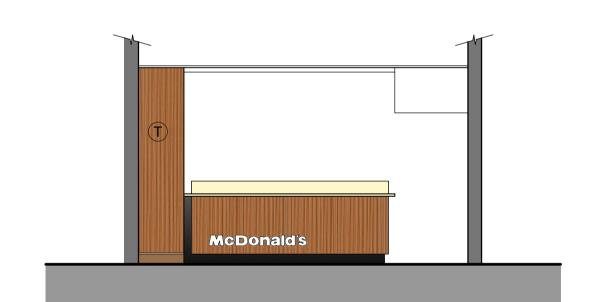

Graphic - 08 'Picasso'

Elevation 1-1
Scale 1:50

Elevation 3-3
Scale 1:50

Elevation 2-2
Scale 1:50

Elevation 4-4
Scale 1:50

| С    | 05-12-11 | PDF corrected to A1                | CA  | PF     |
|------|----------|------------------------------------|-----|--------|
| В    | 22-11-11 | Wall finishes references corrected | CA  | PF     |
| Α    | 21-11-11 | First issue                        | CA  | PF     |
| REV. | DATE.    | DRAWING REVISIONS.                 | BY. | CHECKE |