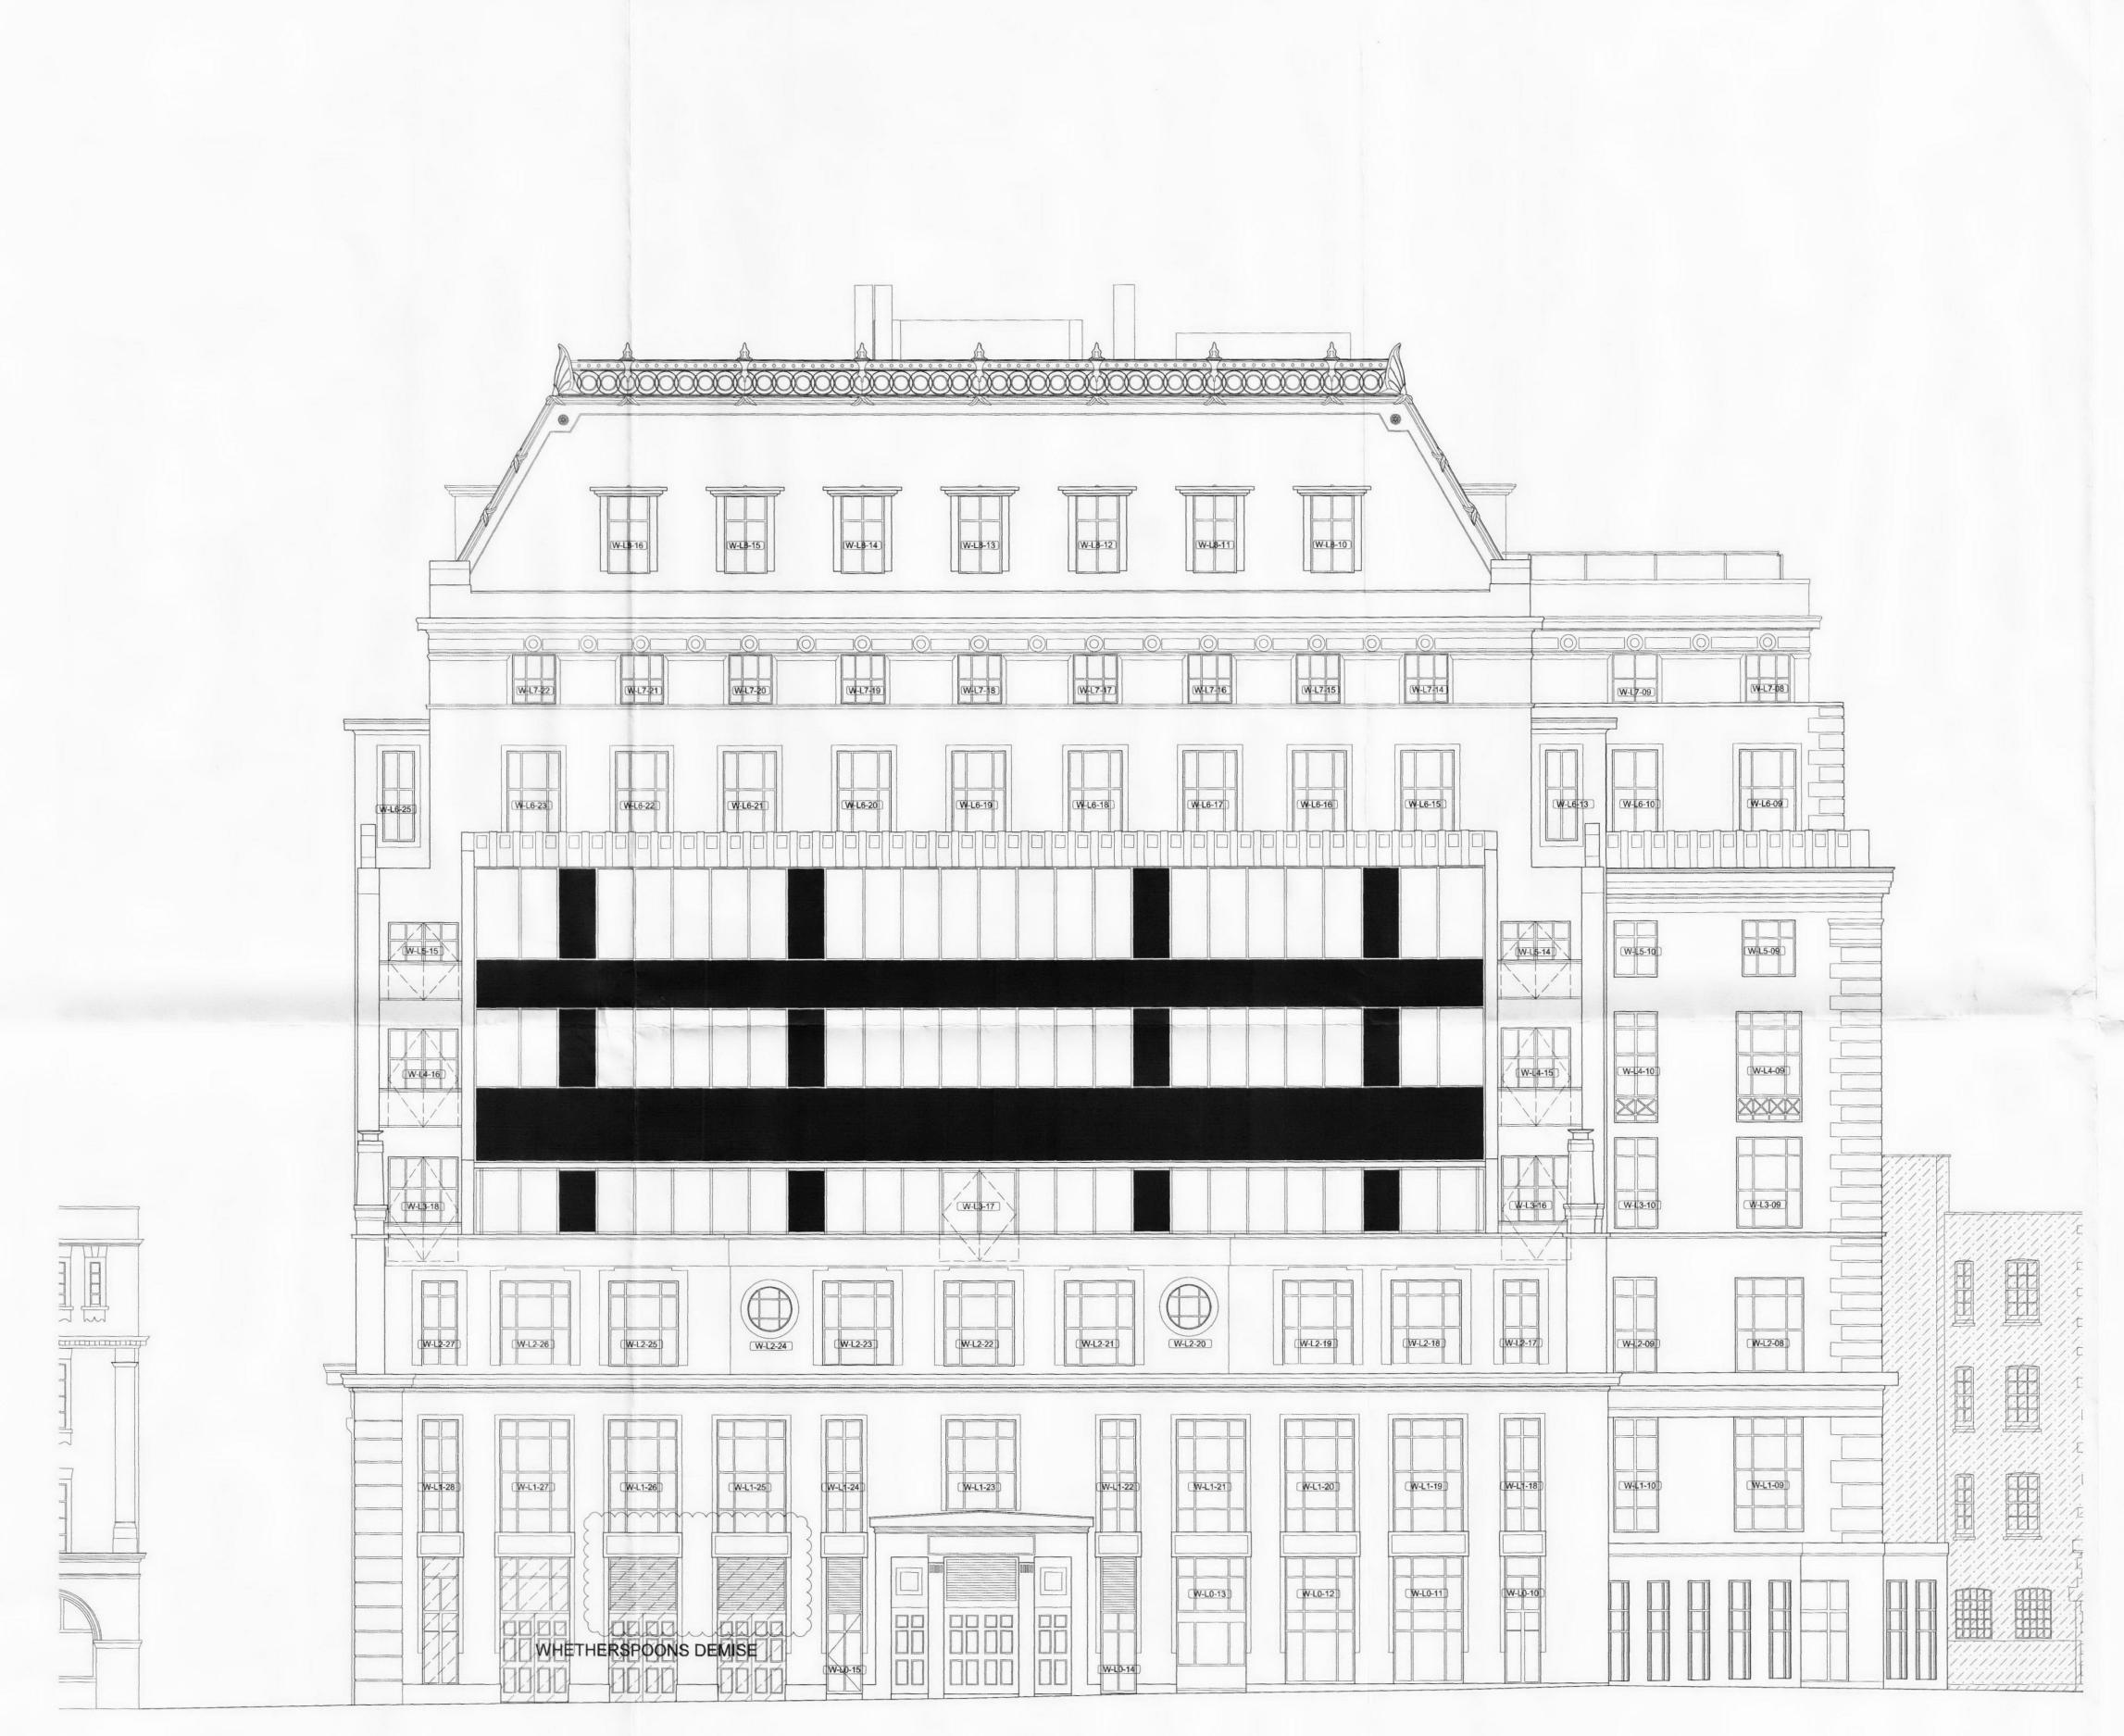

## **PROPOSED ELEVATION - EAST**

•

.

.

.

•

.

.

.

.

.

Two weatherspoon's windows to be removed and replaced with ventilation louvres. (See bubbled area) DETAILS ADDED TO MATCH EXISTING. OBSCURE PANNELS INDICATED. 16/02/09 Minor ammendments DESCRIPTION DATE REV.

## **jm**architects

| PROJECT                  |                                    |                             |    |
|--------------------------|------------------------------------|-----------------------------|----|
| AFRICA I                 | HOUSE                              |                             |    |
| TLE                      |                                    |                             |    |
| PROPOSE                  | D ELEVATION - EAST                 |                             |    |
| CLIENT                   |                                    |                             |    |
|                          |                                    |                             |    |
| DAEJAN                   | INVESTMENTS (GR                    | OVE HALL) LIMIT             | ED |
| ************************ | INVESTMENTS (GR<br>DRAWING No.     | OVE HALL) LIMIT             | ED |
| ************************ |                                    |                             | ED |
| 108 No.<br>4215          | DRAWING No.                        | REVISION                    | ED |
| 108 No.<br>4215          | DRAWING No.<br>L(0)058             | REVISION                    | ED |
| IOB No.<br>4215<br>SCALE | DRAWING No.<br>L(0)058<br>DRAWN BY | REVISION<br>C<br>CHECKED BY | ED |