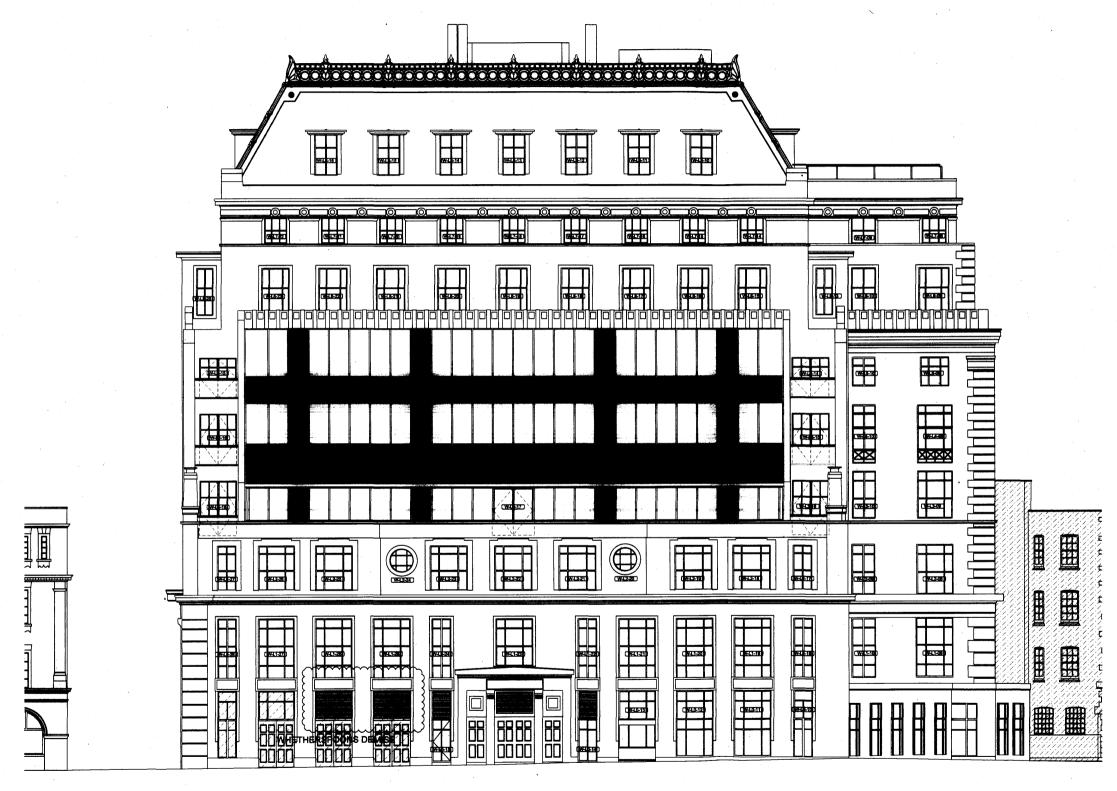

**PROPOSED ELEVATION - EAST** 

| С | Two weatherspoon's windows to be removed and replaced with ventilation louvres. (See bubbled area) | 20/09/11   | Ю      | MA     |
|---|----------------------------------------------------------------------------------------------------|------------|--------|--------|
| В | DETAILS ADDED TO MATCH EXISTING, OBSCURE PANNELS INDICATED.                                        | 16/02/09   | DK     | MA     |
| A | Minor ammendments                                                                                  | 07.10.2008 | R.J    | MA     |
|   | Presentation.                                                                                      | DATE       | DOM BY | CWD BY |

## jmarchitects

| AFRICA I                 | HOUSE                  |                  |
|--------------------------|------------------------|------------------|
| TITLE                    |                        |                  |
|                          | D ELEVATION - EAST     |                  |
|                          |                        |                  |
| CLIENT                   |                        |                  |
|                          | INVESTMENTS (GR        | OVE HALL) LIMITE |
|                          | INVESTMENTS (GR        | OVE HALL) LIMITE |
| DAEJAN                   |                        |                  |
| DAEJAN                   | DRAWING No.            | REVISION         |
| DAEJAN<br>JOHNS.<br>4215 | DRAWING No.<br>L(0)058 | REVISION C       |