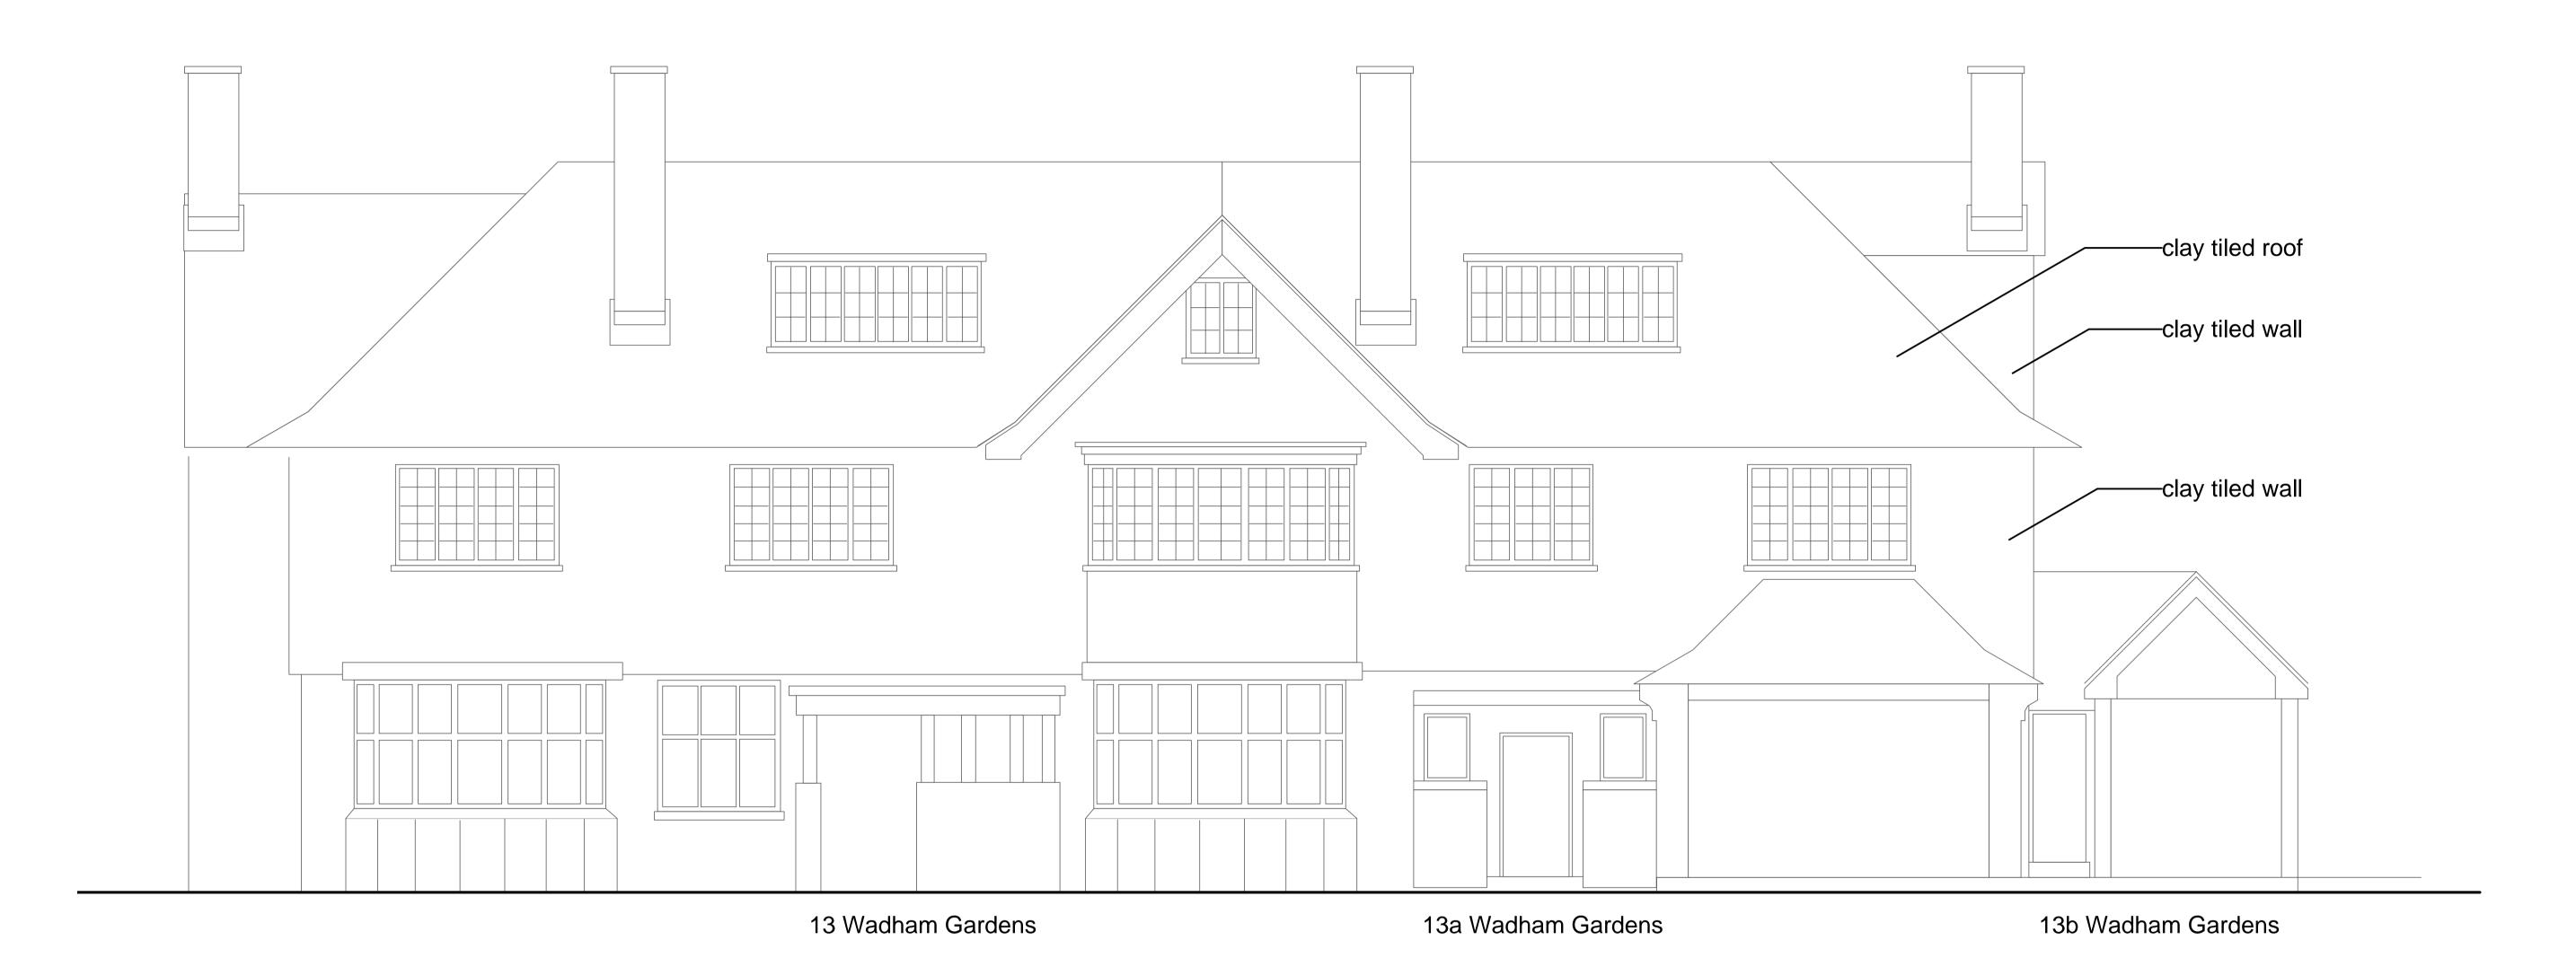

## 1. EXISTING SOUTH ELEVATION

| Project       | 13a Wadham Gardens |                              |             |
|---------------|--------------------|------------------------------|-------------|
| Drawing No.   | 242 020            | Revision                     | P1          |
| Drawing Title |                    | South elevation a            | as existinç |
| Date          | 01/12/2011         | Scale1:50 at A1. 1           | :100 at A   |
| Status        | Stage C            | Project No                   | 242         |
| CAD Ref       | GAs existing       | Drawn                        | JC          |
|               | _                  | n chapter IV of the Copyrigh |             |

## **JOHN COX ASSOCIATES**

341B KENTISH TOWN ROAD LONDON NW5 2TJ

studio@johncox.biz

- Do not scale from this drawing
   Read in conjunction with all other Architect's and structural engineer's drawings
   Report any discrepancies to the contract administrator before undertaking the work described in the drawings
  4. Dimensions marked \* are approximate site
- dimensions