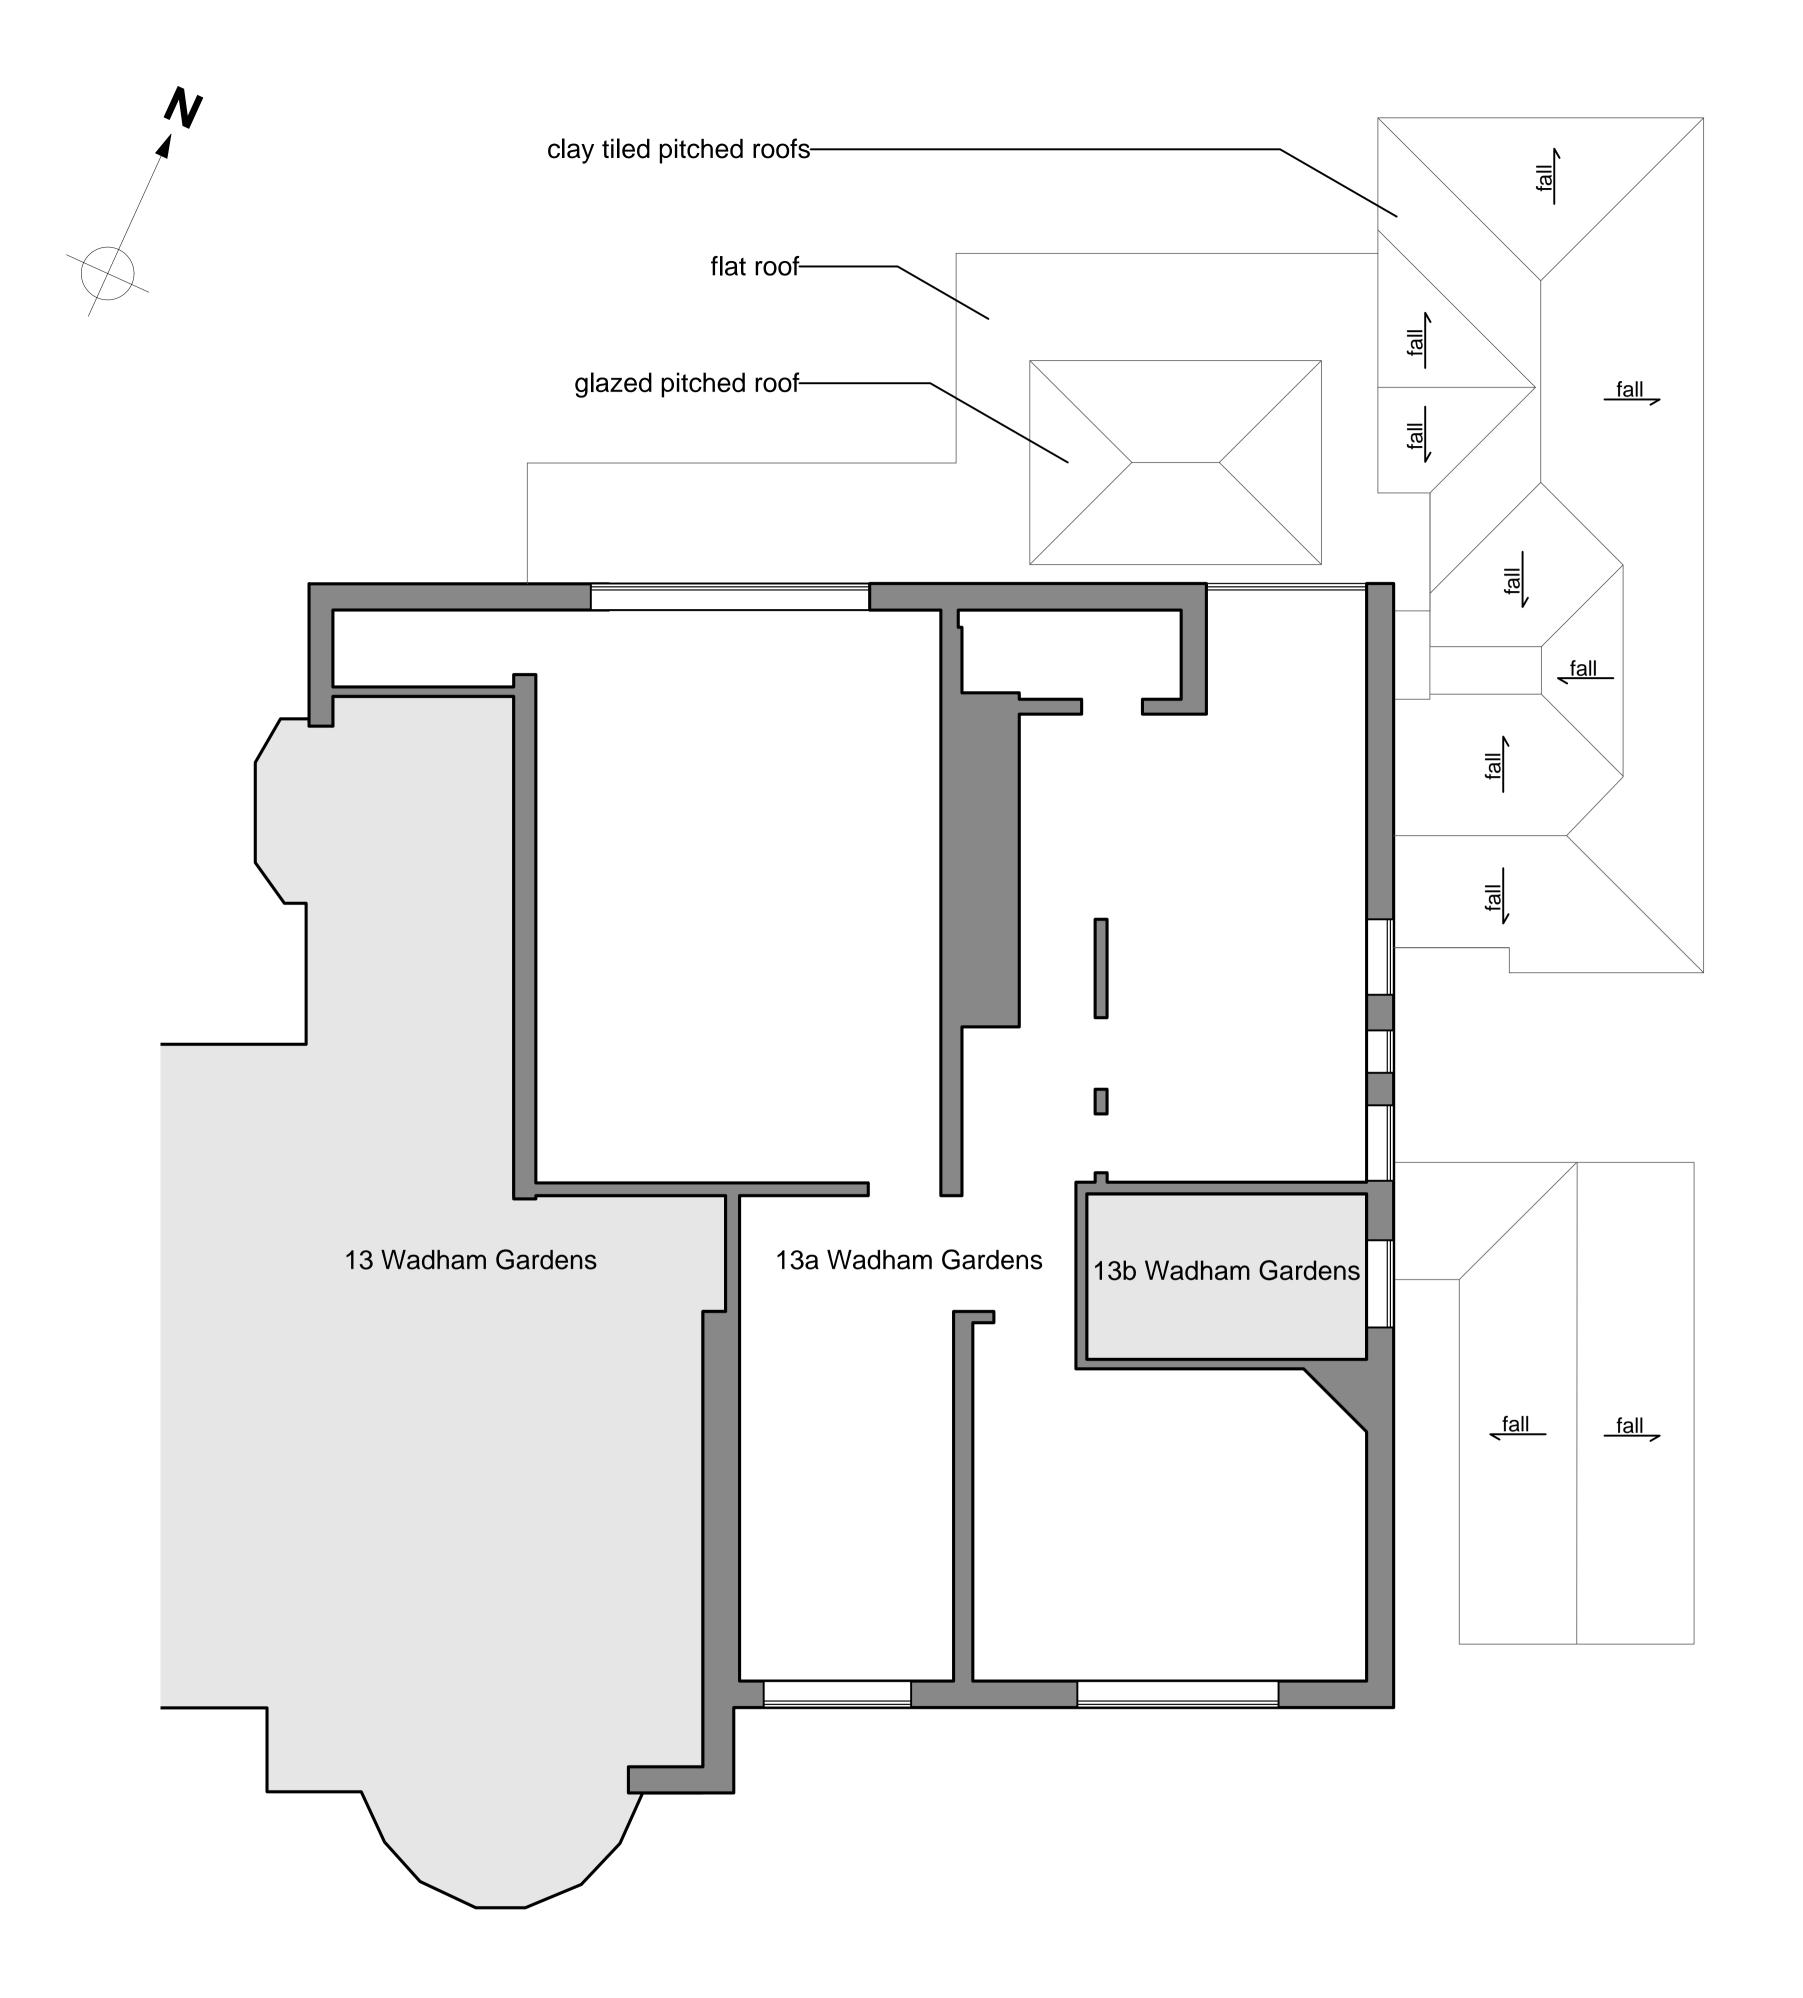

## 1. EXISTING FIRST FLOOR / ROOF PLAN

| Project                                 | 13a Wadham Gardens                                   |                  |                  |
|-----------------------------------------|------------------------------------------------------|------------------|------------------|
| Drawing No.                             | 242 011                                              | Revision         | P1               |
| Drawing Title                           | Ro                                                   | of / First floor | plan as existing |
| Date                                    | 01/12/2011                                           | Scale1:50 at     | A1. 1:100 at A3  |
| Status                                  | Stage C                                              | Project No       | 242              |
| CAD Ref                                 | GAs existing                                         | Drawn            | JC               |
| C John Cox Associate Designs and Patent | es All rights described in<br>s Act 1988 have been a | -                | Copyright        |