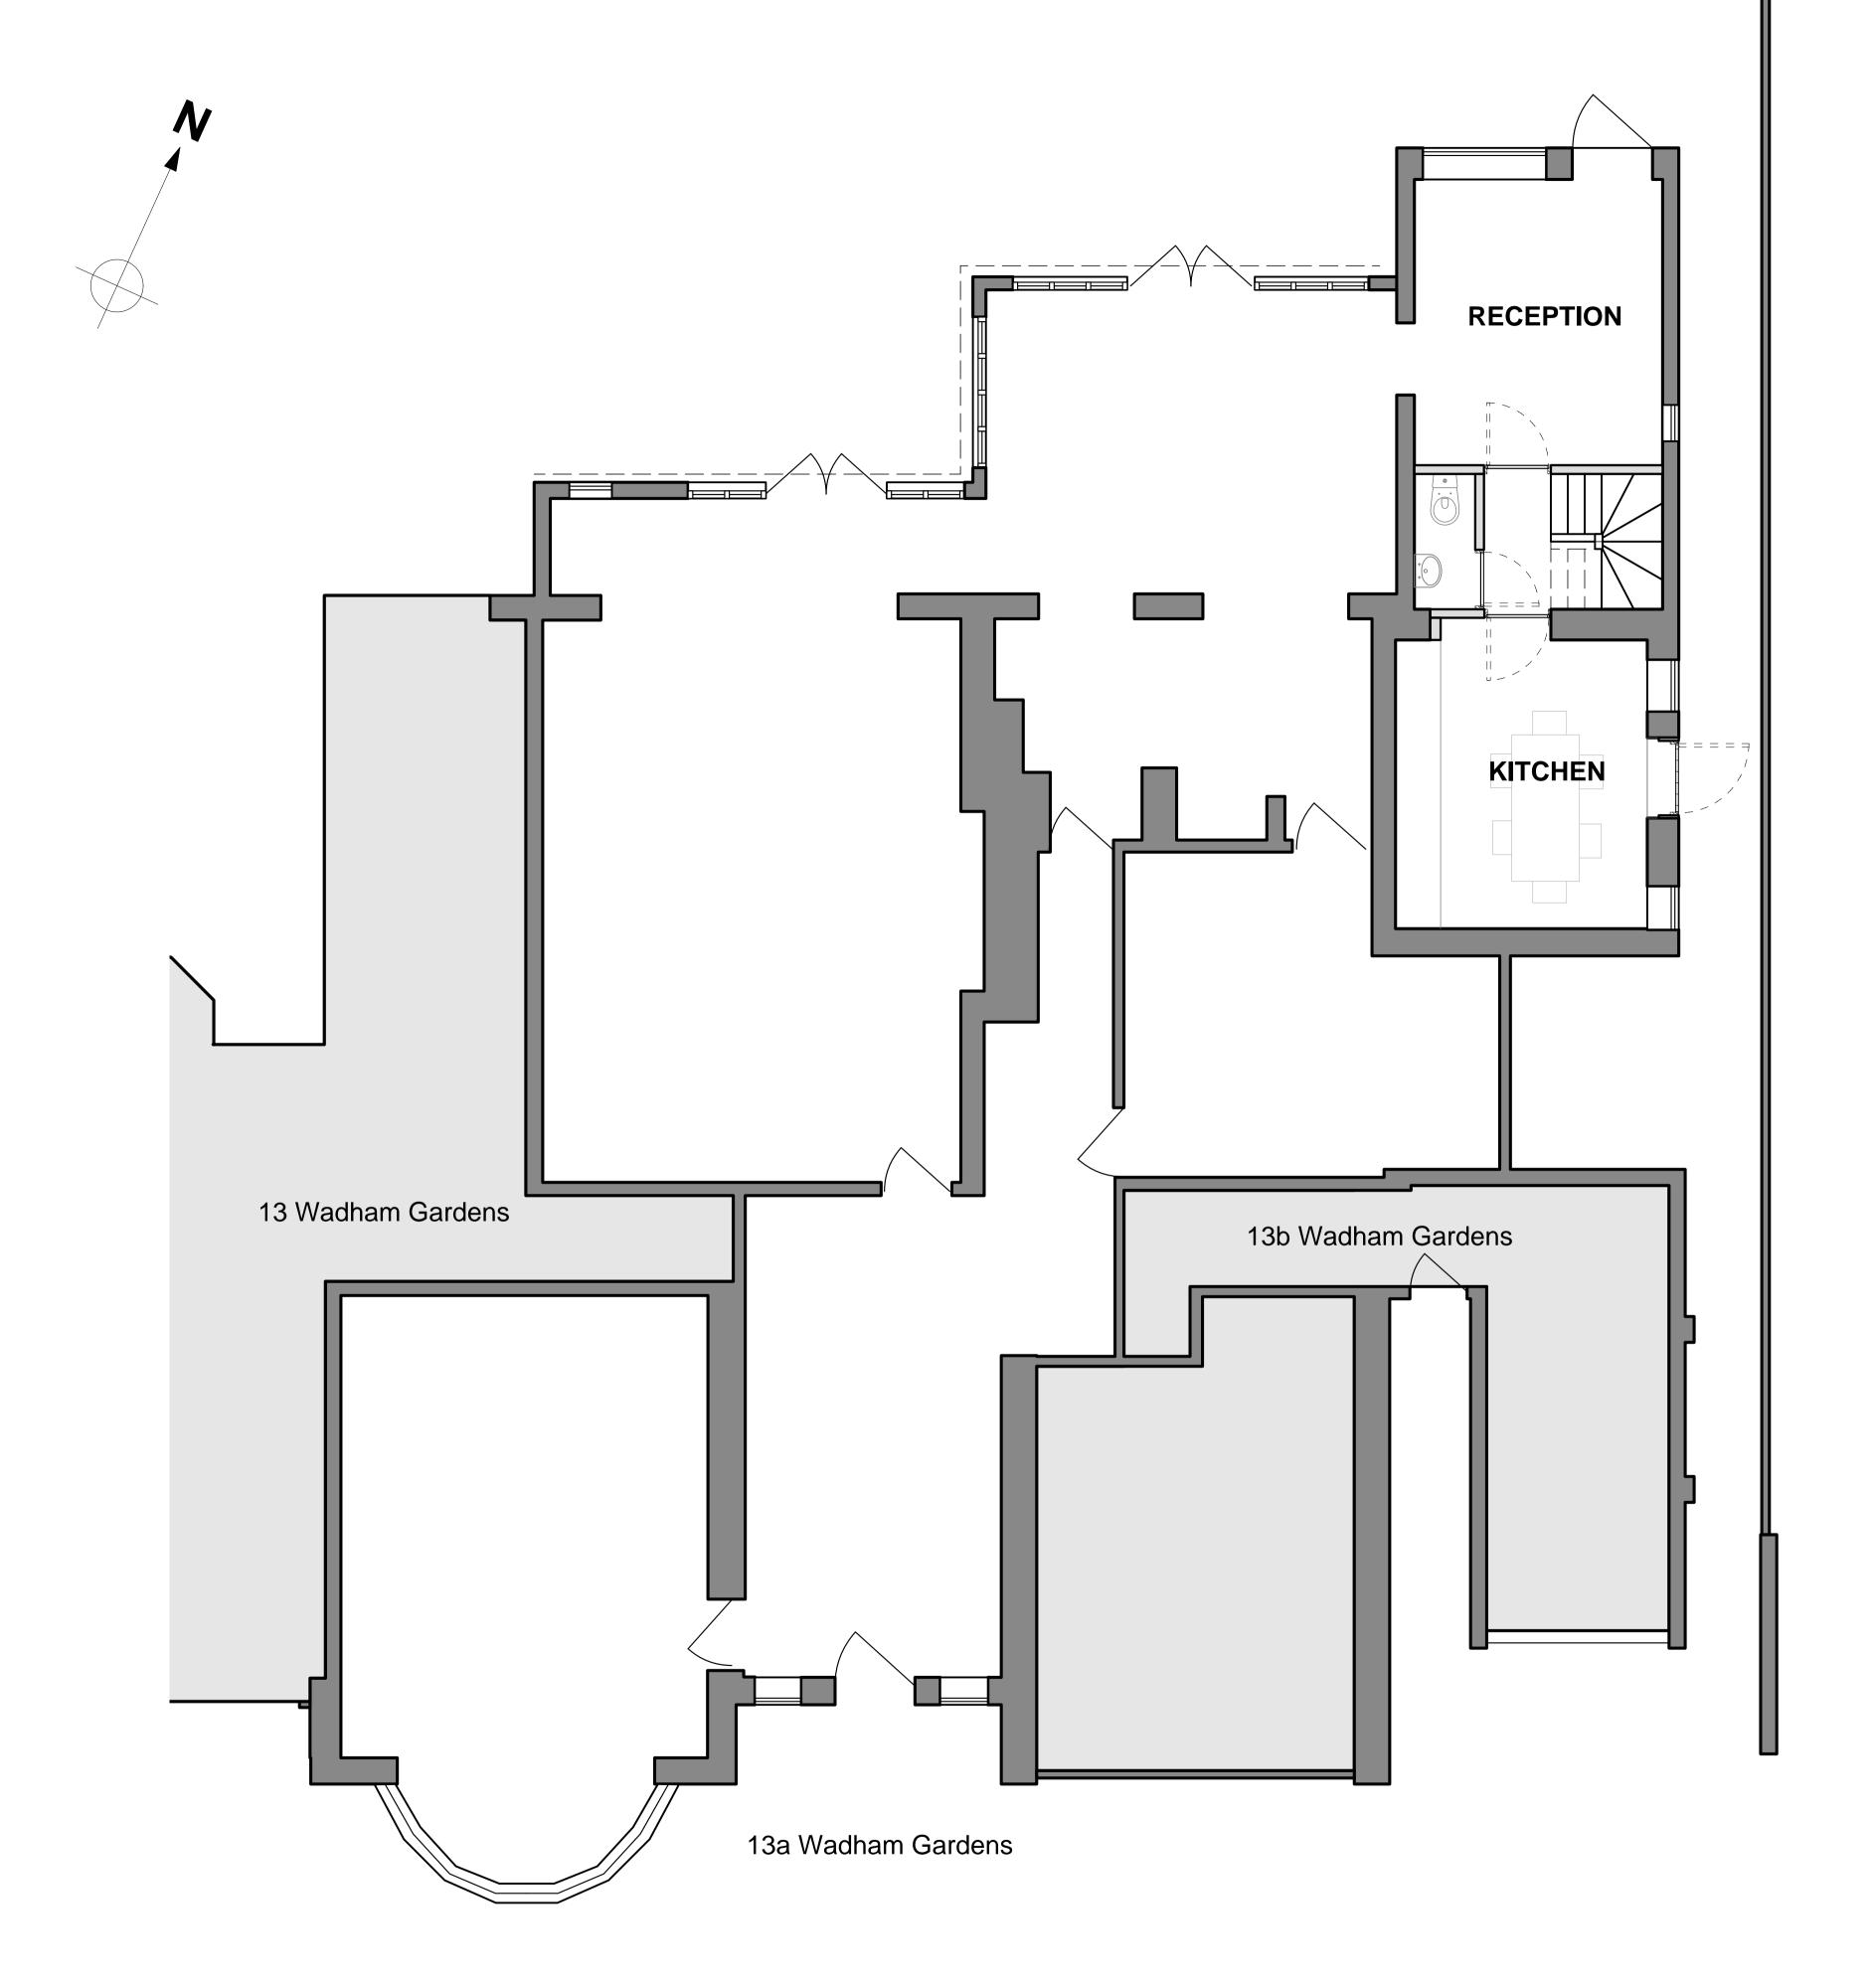

1. EXISTING GROUND FLOOR PLAN

15 Wadham Gardens

#### <u>Notes</u>

- Do not scale from this drawing
   Read in conjunction with all other Architect's and structural engineer's drawings
   Report any discrepancies to the contract administrator before undertaking the work described in the drawings in the drawings

| Project             | 13a V                      | Vadham Gardens                 |
|---------------------|----------------------------|--------------------------------|
| Drawing No.         | 242 010                    | Revision P1                    |
| Drawing Title       |                            | _Ground floor plan as existing |
| Date                | 01/12/2011                 | Scale1:50 at A1. 1:100 at A3   |
| Status              | Stage C                    | Project No242                  |
| CAD Ref             | GAs existing               | DrawnJC                        |
| C John Cox Associat | es All riahts described in | chapter IV of the Copyright    |