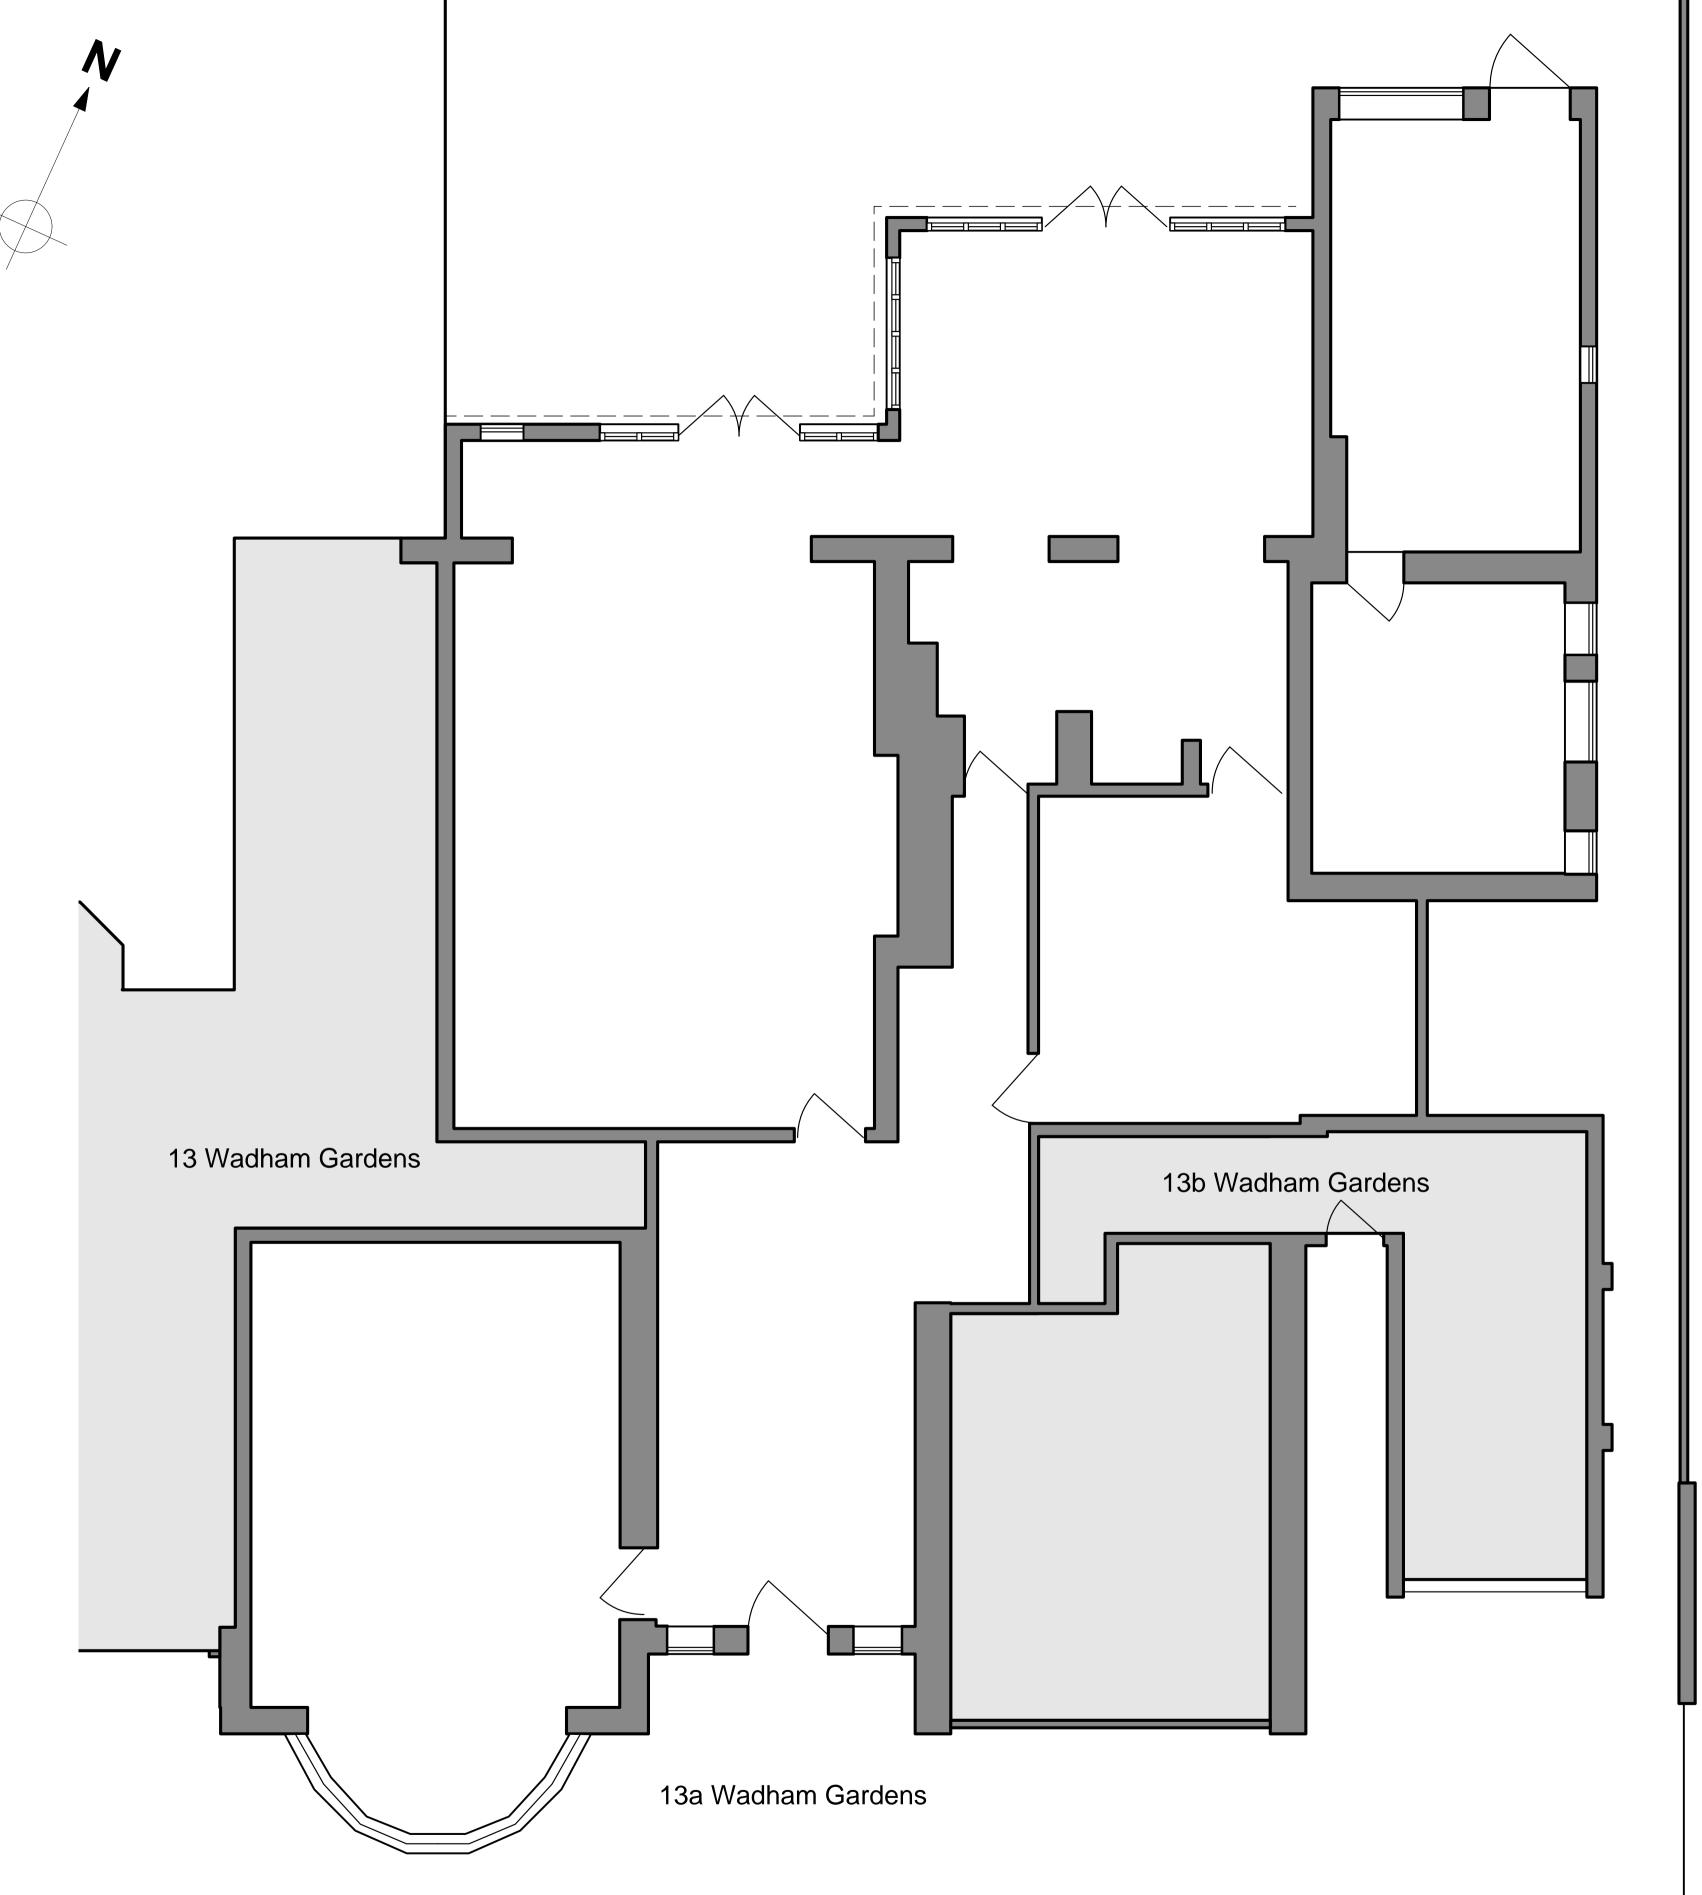

1. EXISTING GROUND FLOOR PLAN

15 Wadham Gardens

| Project             | 13a V                      | Vadham Gardens                 |
|---------------------|----------------------------|--------------------------------|
| Drawing No.         | 242 010                    | Revision P1                    |
| Drawing Title       |                            | _Ground floor plan as existing |
| Date                | 01/12/2011                 | Scale1:50 at A1. 1:100 at A3   |
| Status              | Stage C                    | Project No242                  |
| CAD Ref             | GAs existing               | DrawnJC                        |
| C John Cox Associat | es All riahts described in | chapter IV of the Copyright    |