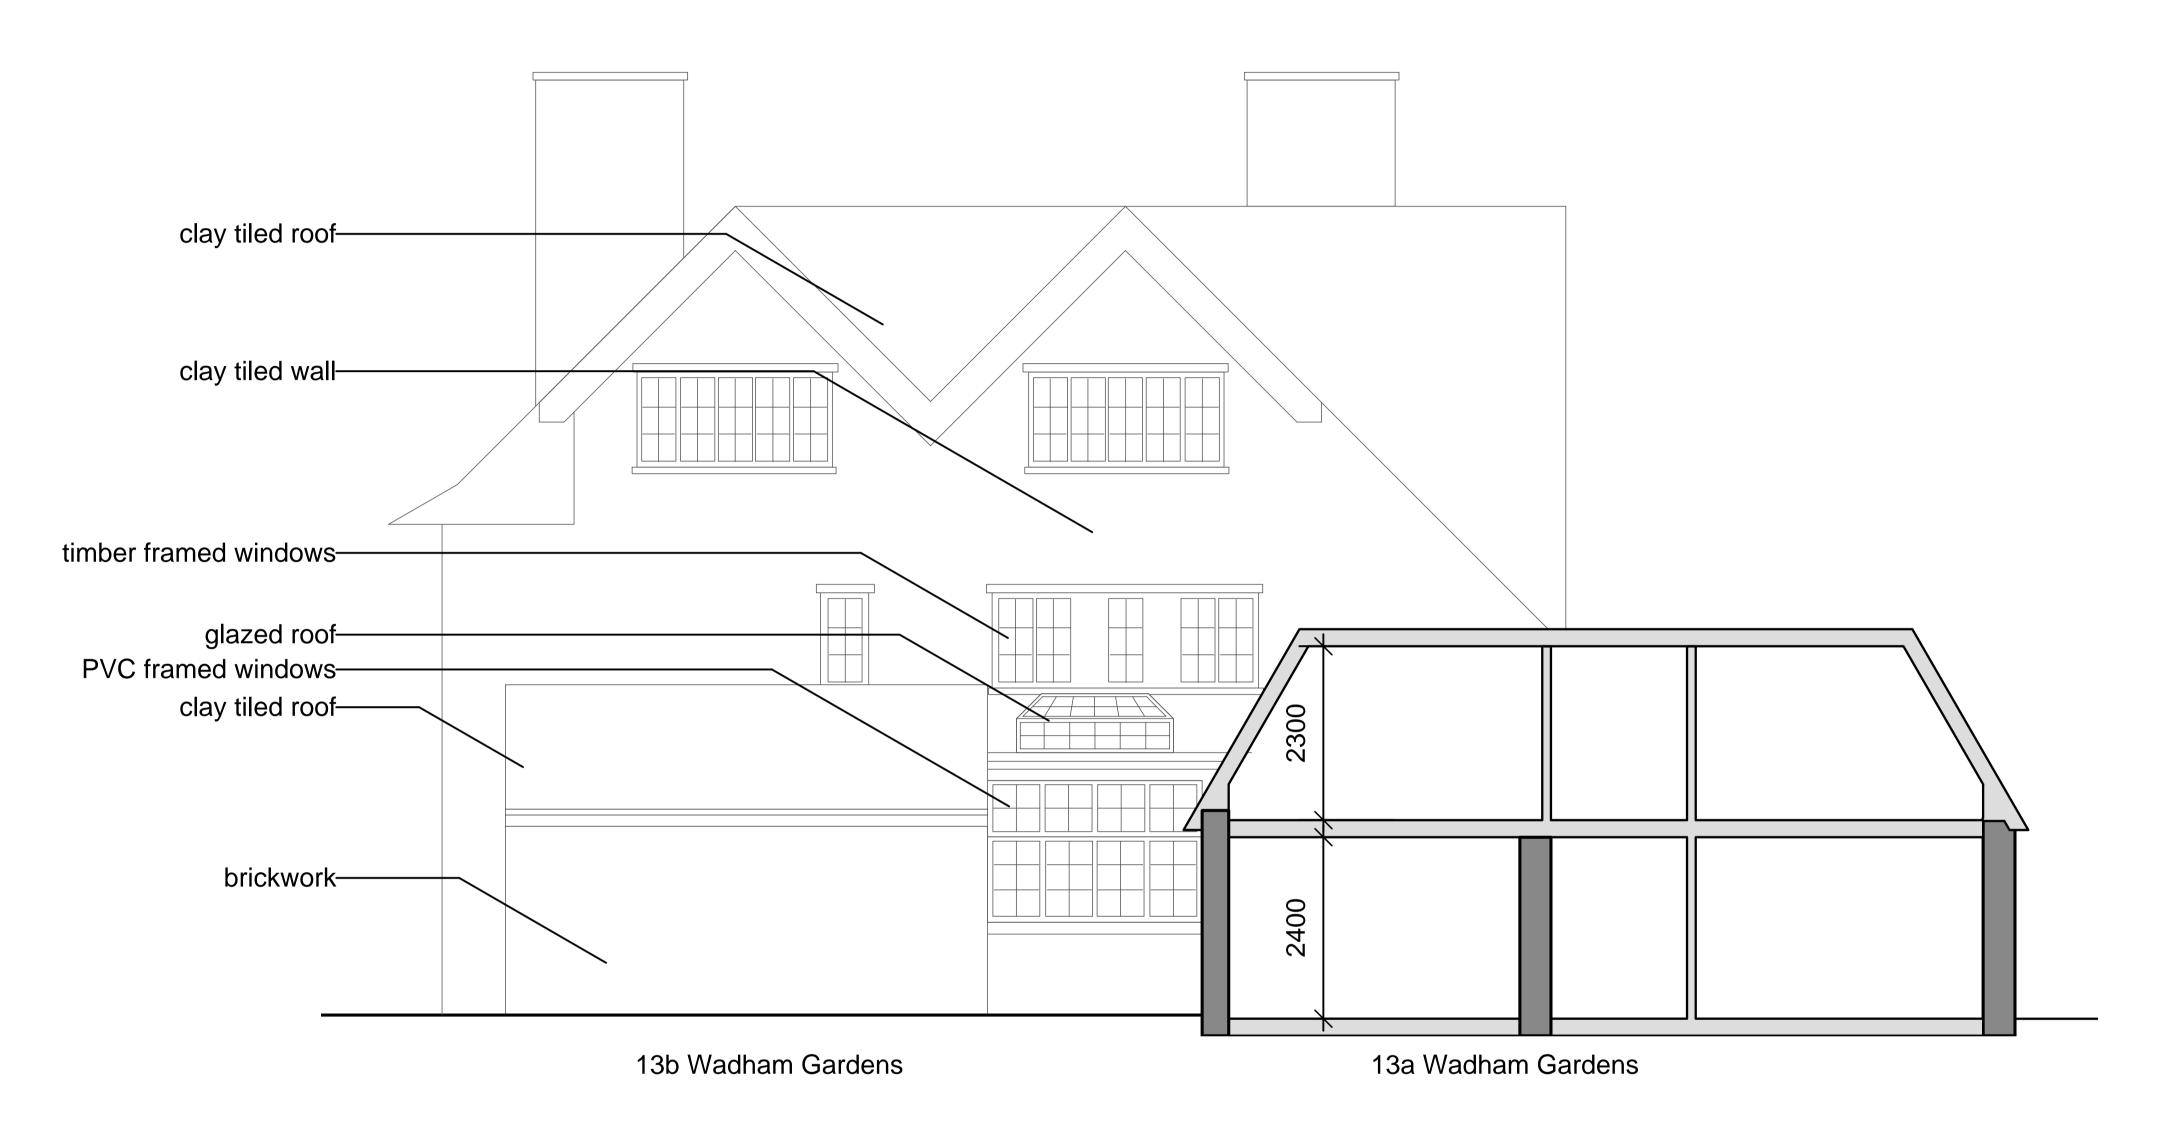

## 1. PROPOSED EAST ELEVATION

| Project       | 13a V                       | Vadham Garde                            | ens  |
|---------------|-----------------------------|-----------------------------------------|------|
| Drawing No.   | 242 121                     | Revision                                | P1   |
| Drawing Title |                             | East elevation as prop                  | ose  |
| Date          | 01/12/2011                  | Scale1:50 at A1. 1:100                  | at A |
| Status        | Stage C                     | Project No                              | _242 |
| CAD Ref       | GAs proposed                | Drawn                                   | J(   |
|               | tes All rights described in | n chapter IV of the Copyright asserted. |      |