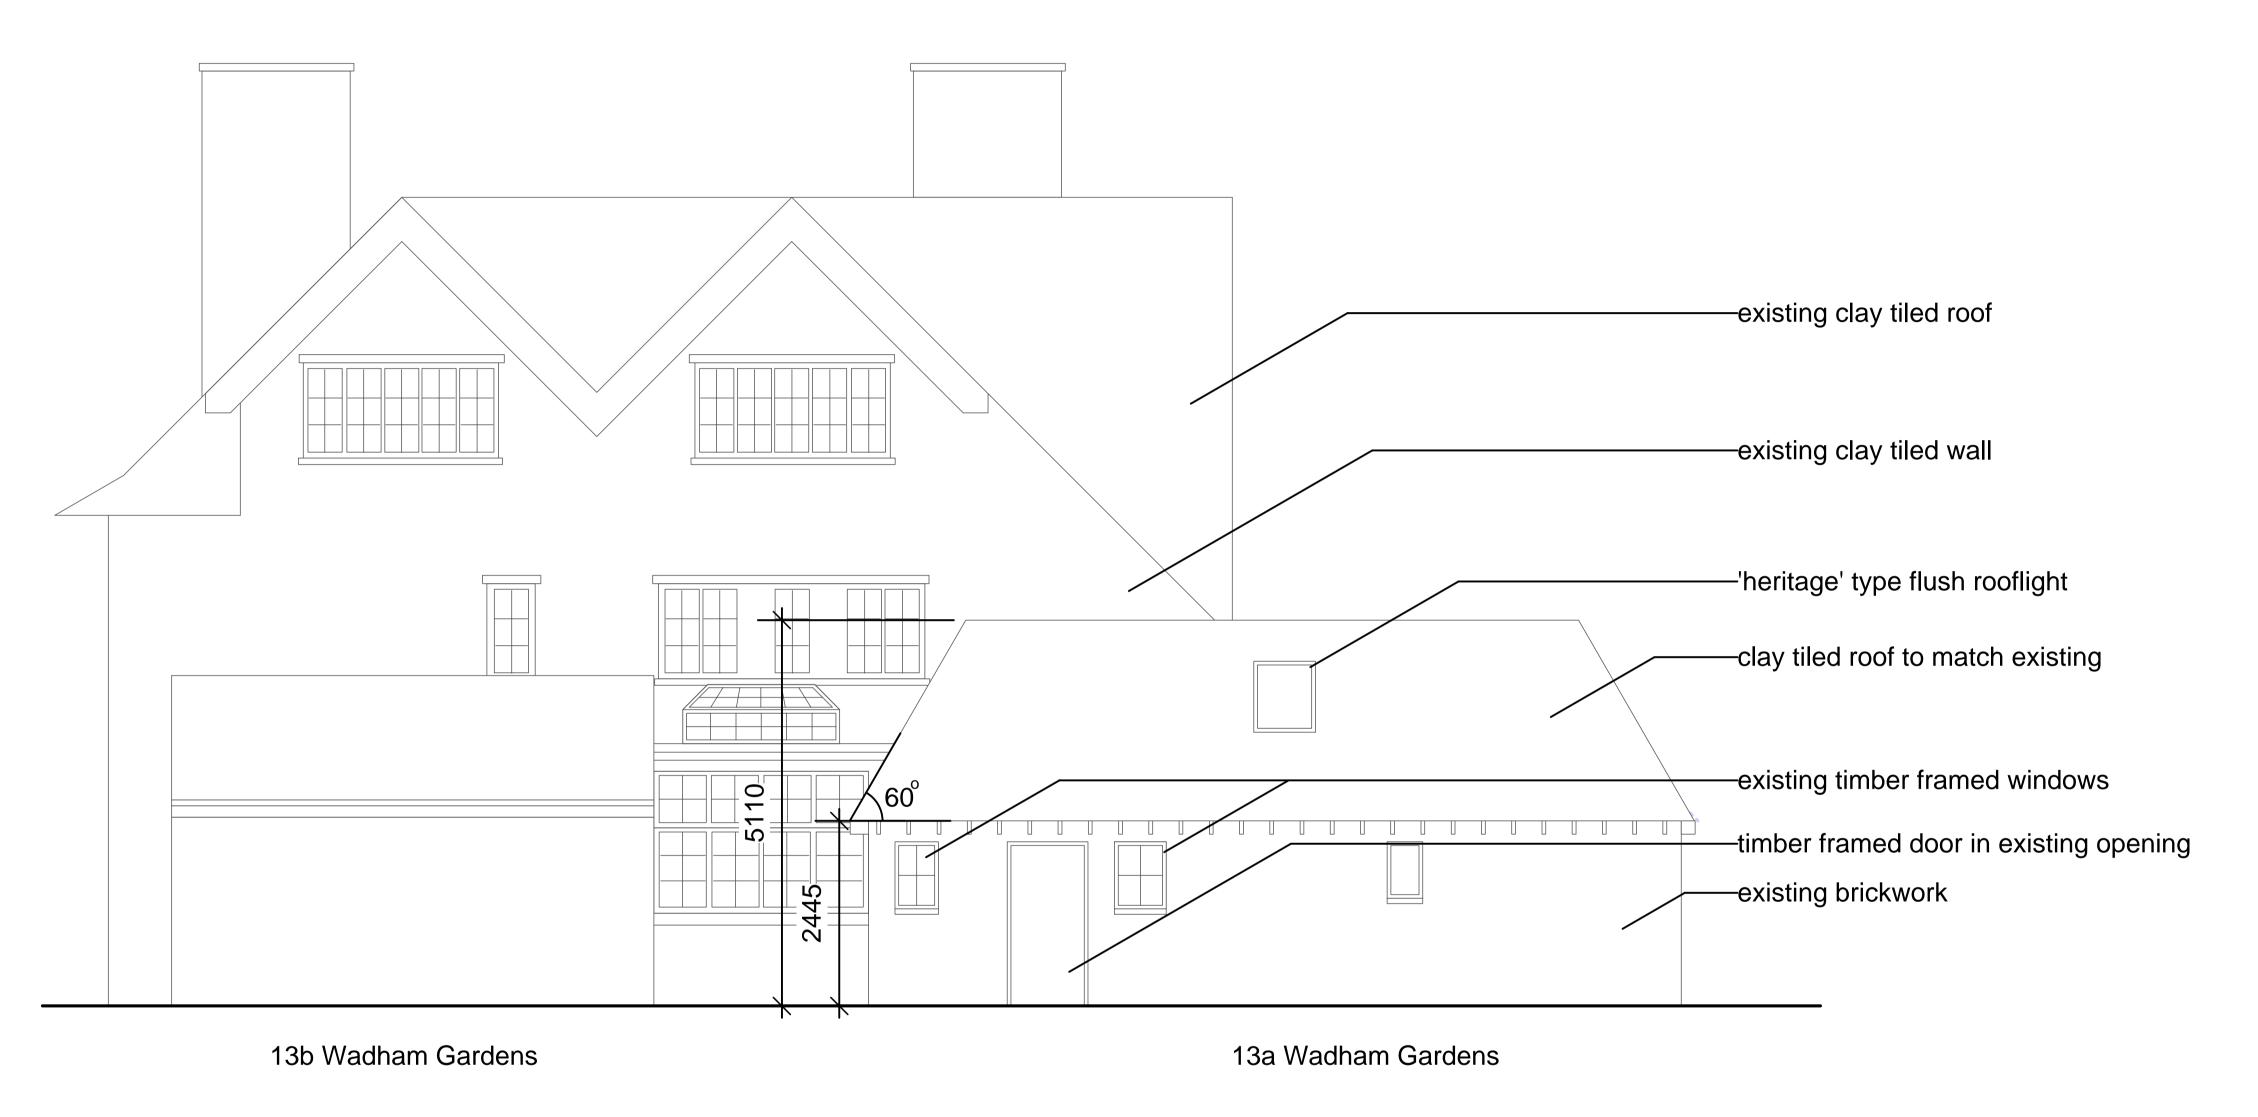

### 1. EXISTING EAST ELEVATION

| Project       | 13a V                                                 | Vadham Gai                              | rdens      |
|---------------|-------------------------------------------------------|-----------------------------------------|------------|
| Drawing No.   | 242 021                                               | Revision                                | P1         |
| Drawing Title |                                                       | East elevation as                       | s existing |
| Date          | 01/12/2011                                            | Scale1:50 at A1. 1:                     | 100 at A   |
| Status        | Stage C                                               | Project No                              | 242        |
| CAD Ref       | GAs existing                                          | Drawn                                   | J(         |
|               | es All rights described ir<br>ts Act 1988 have been a | n chapter IV of the Copyright asserted. |            |