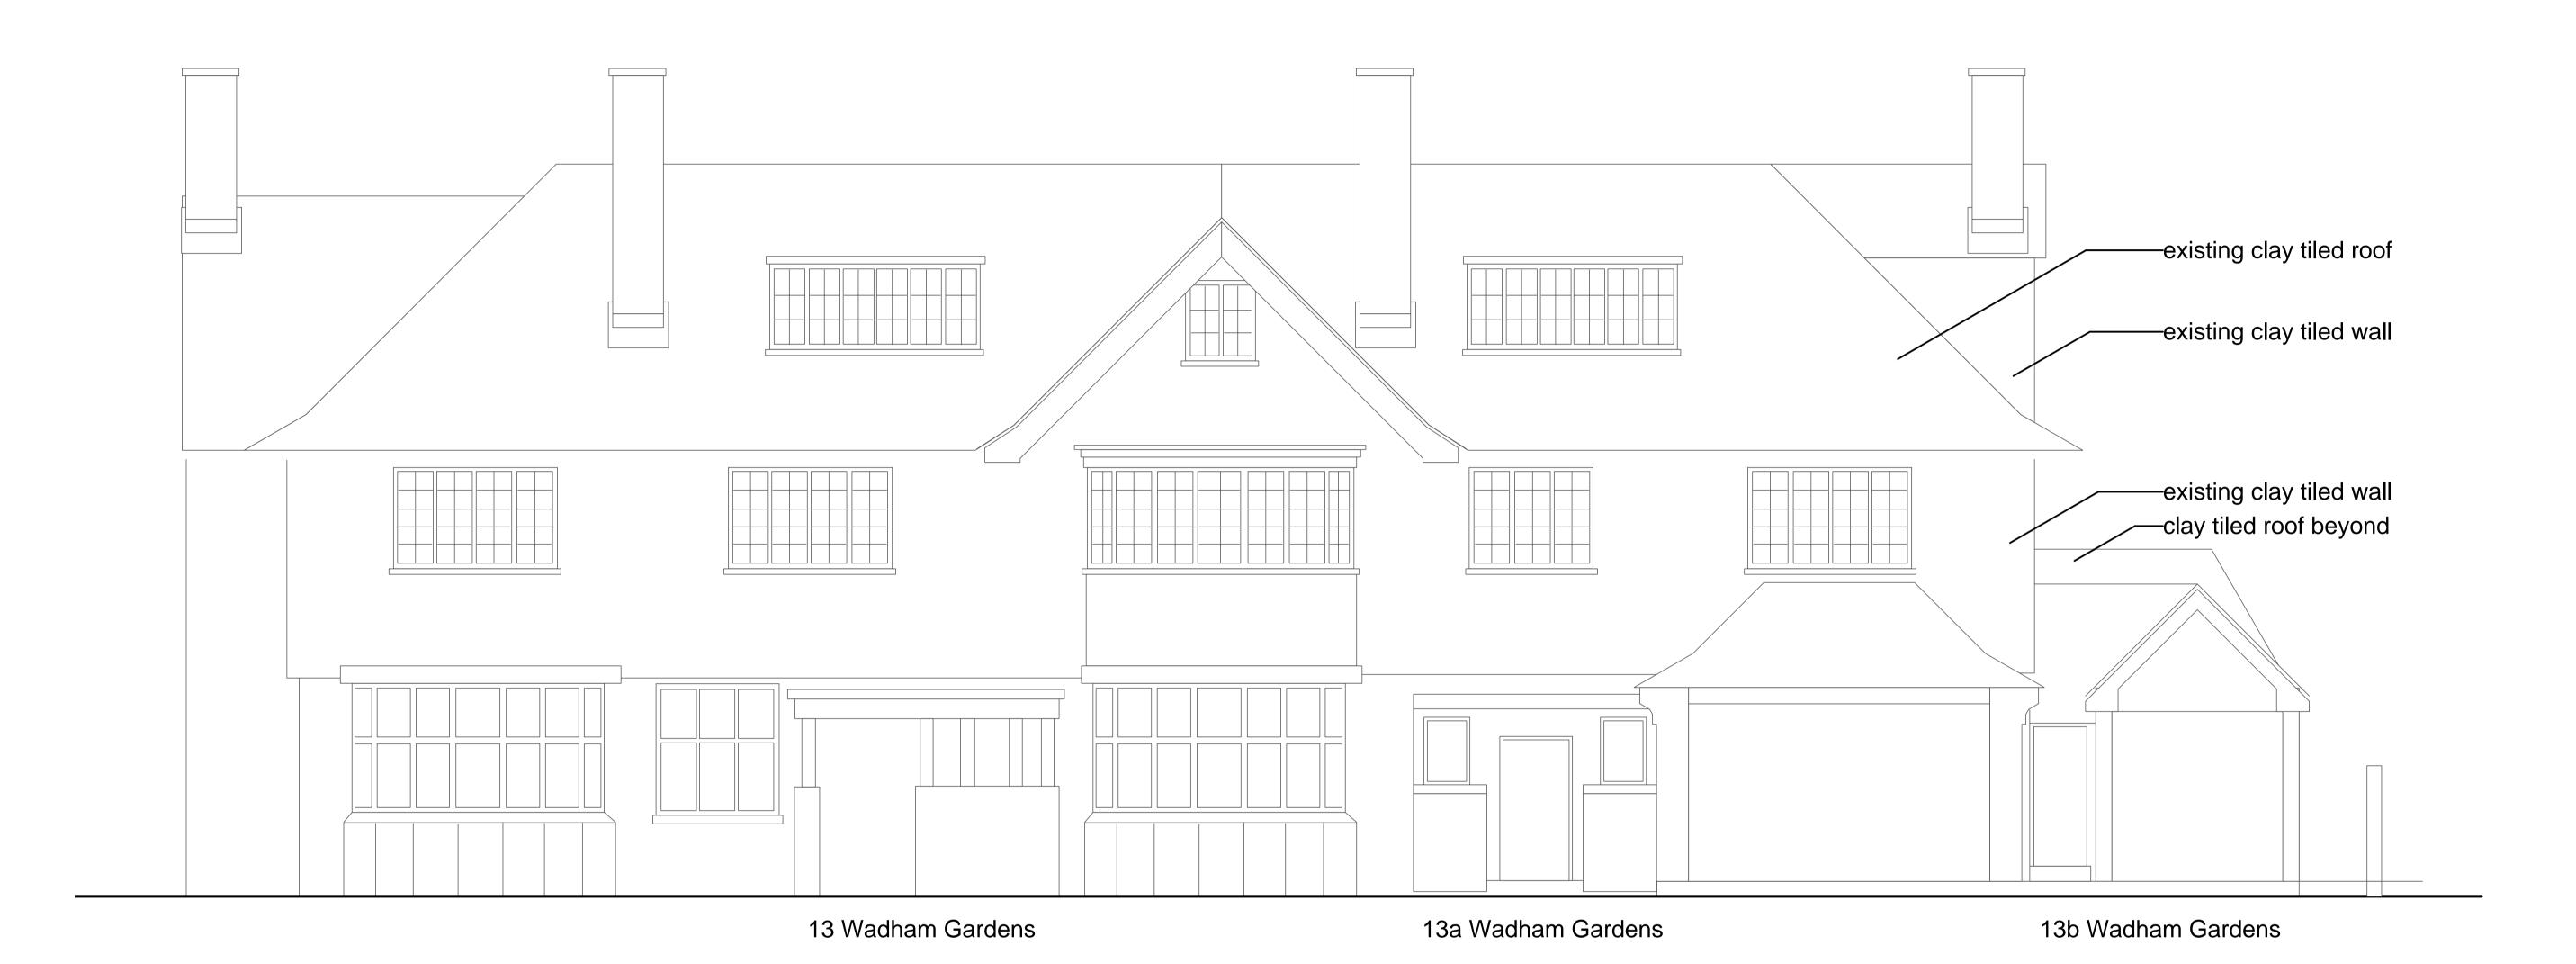

## 1. EXISTING SOUTH ELEVATION

| Project       | 13a Wadham Gardens |                              |             |
|---------------|--------------------|------------------------------|-------------|
| Drawing No.   | 242 020            | Revision                     | P1          |
| Drawing Title |                    | South elevation a            | as existinç |
| Date          | 01/12/2011         | Scale1:50 at A1. 1           | :100 at A   |
| Status        | Stage C            | Project No                   | 242         |
| CAD Ref       | GAs existing       | Drawn                        | JC          |
|               | _                  | n chapter IV of the Copyrigh |             |