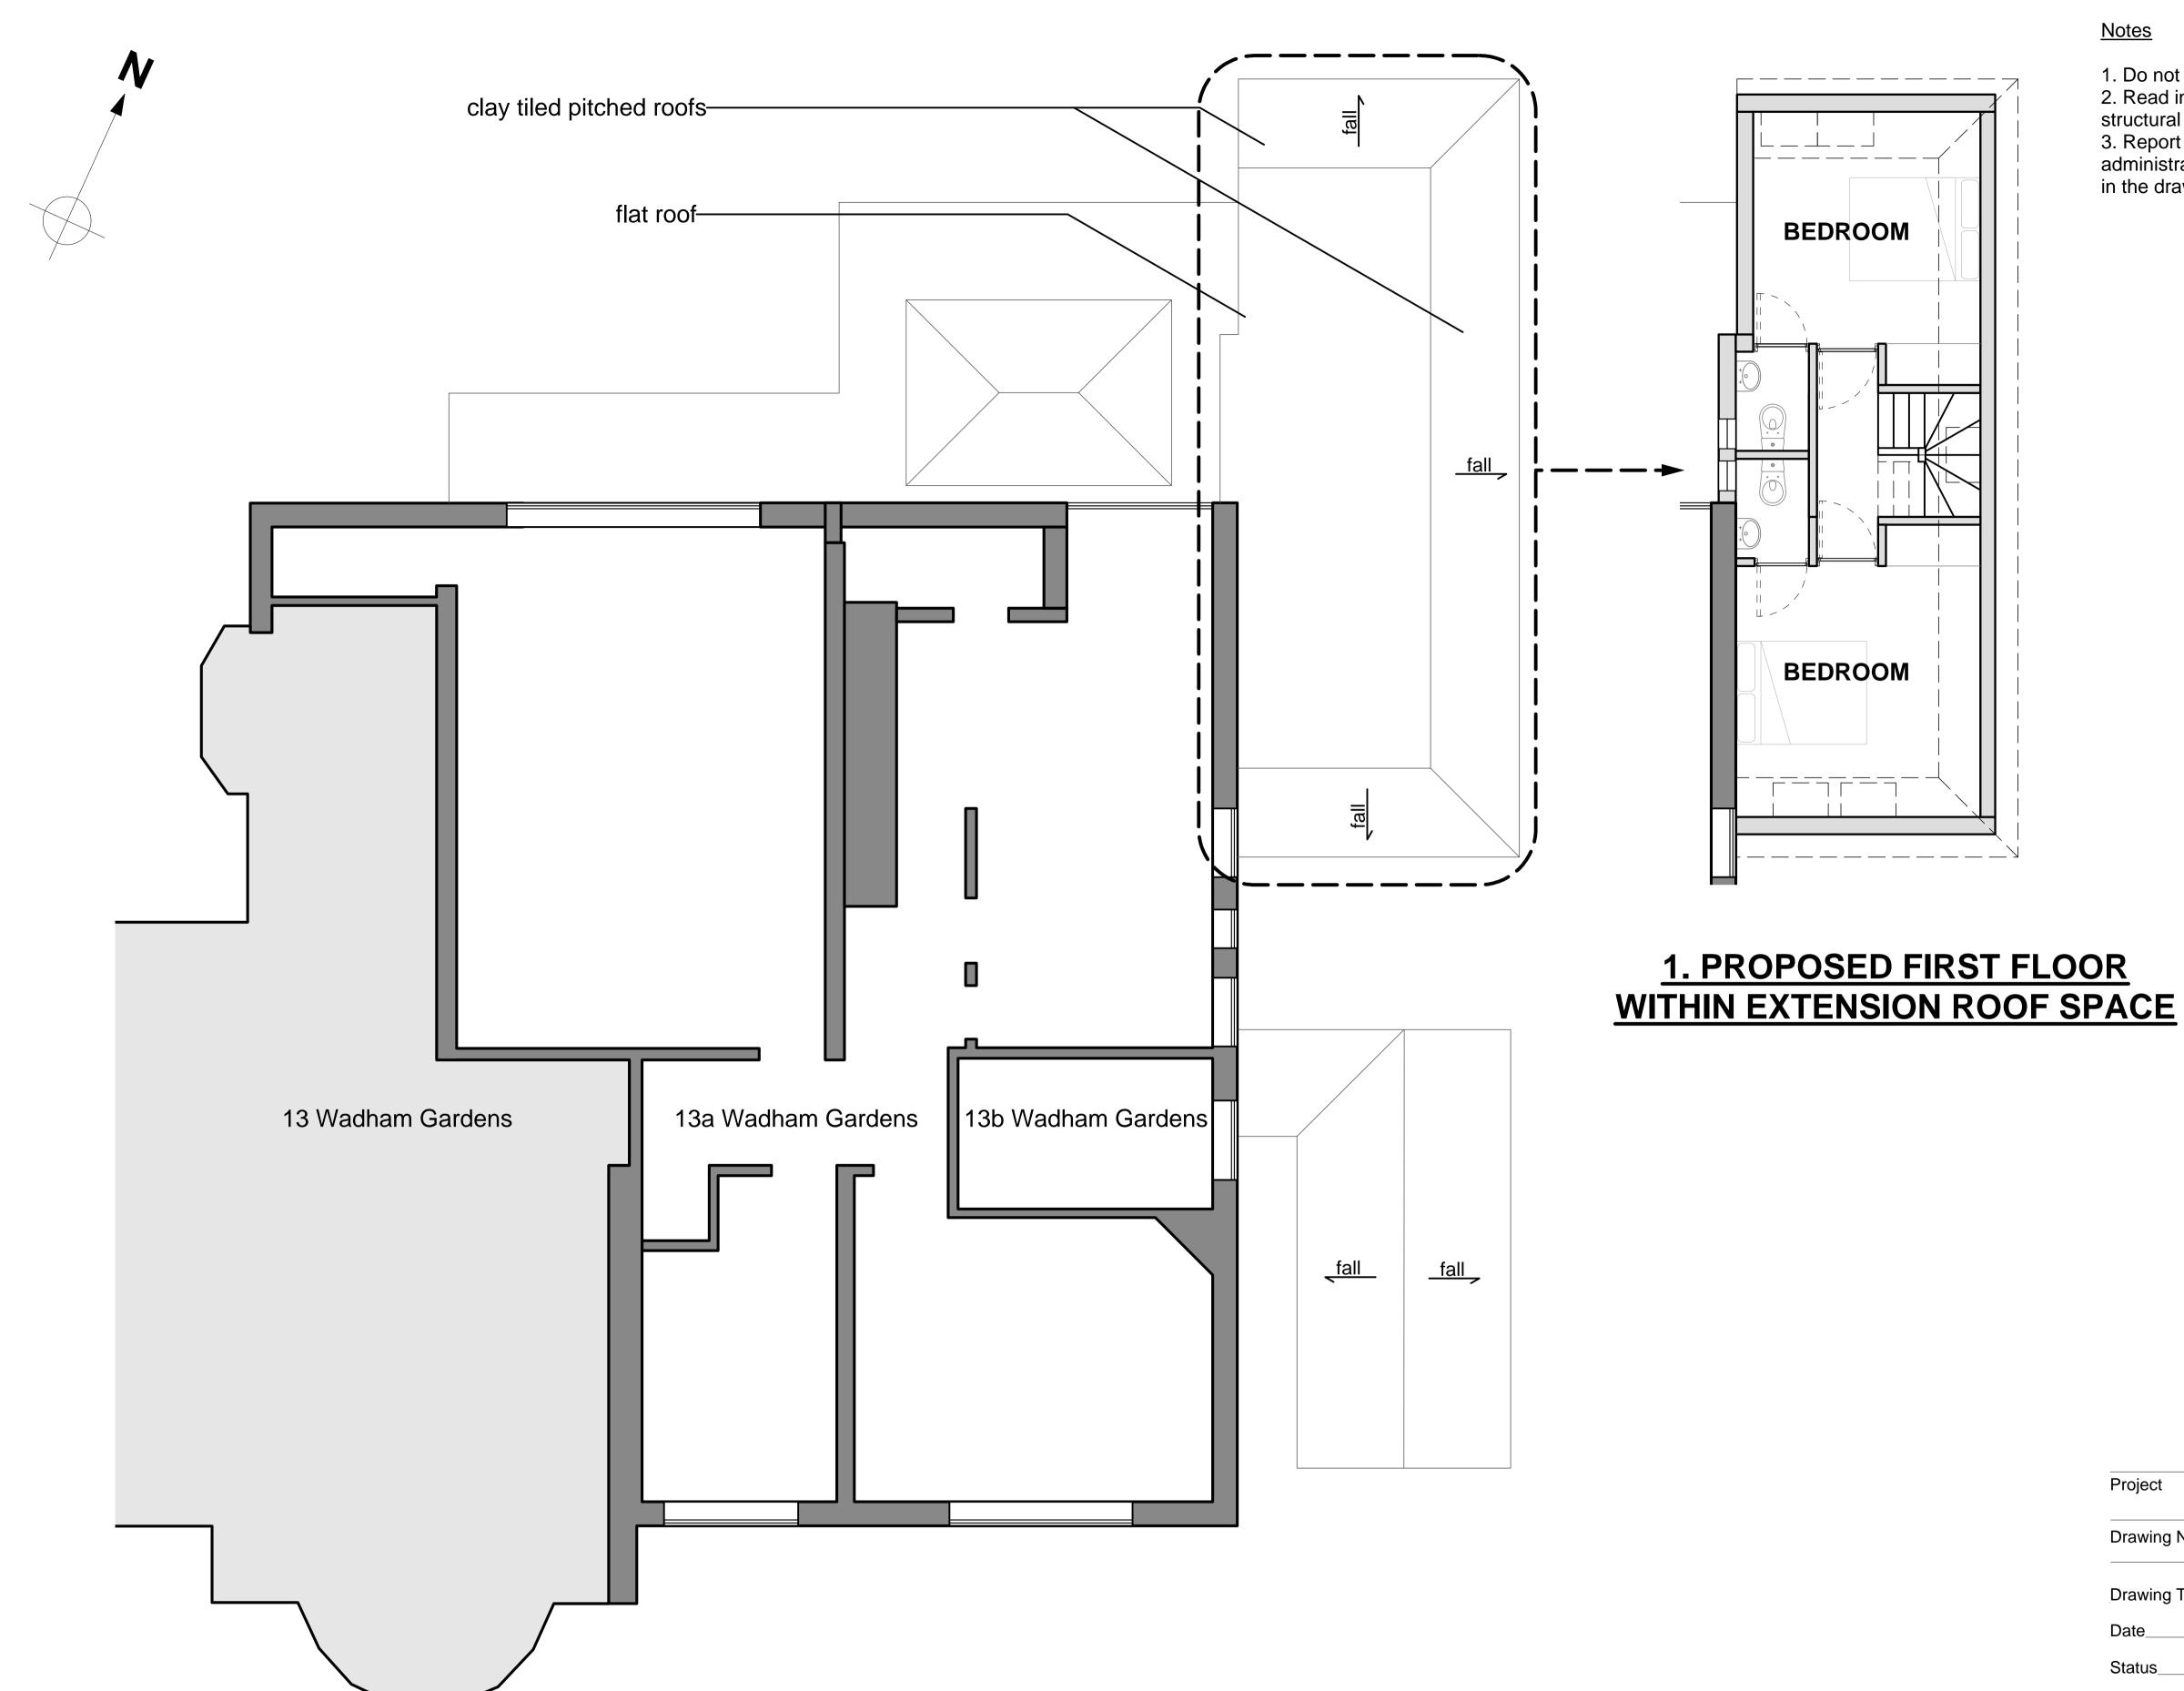

## 1. PROPOSED FIRST FLOOR / ROOF PLAN

#### <u>Notes</u>

- 1. Do not scale from this drawing
- 2. Read in conjunction with all other Architect's and
- structural engineer's drawings

  3. Report any discrepancies to the contract administrator before undertaking the work described in the drawings

| Project       | 13a V        | Vadham Gardens                   |
|---------------|--------------|----------------------------------|
| Drawing No.   | _242 111     | Revision P1                      |
| Drawing Title | Roof         | f / First floor plan as proposed |
| Date          | 01/12/2011   | Scale1:50 at A1. 1:100 at A3     |
| Status        | Stage C      | Project No242                    |
| CAD Ref       | GAs proposed | DrawnJC                          |
|               |              |                                  |