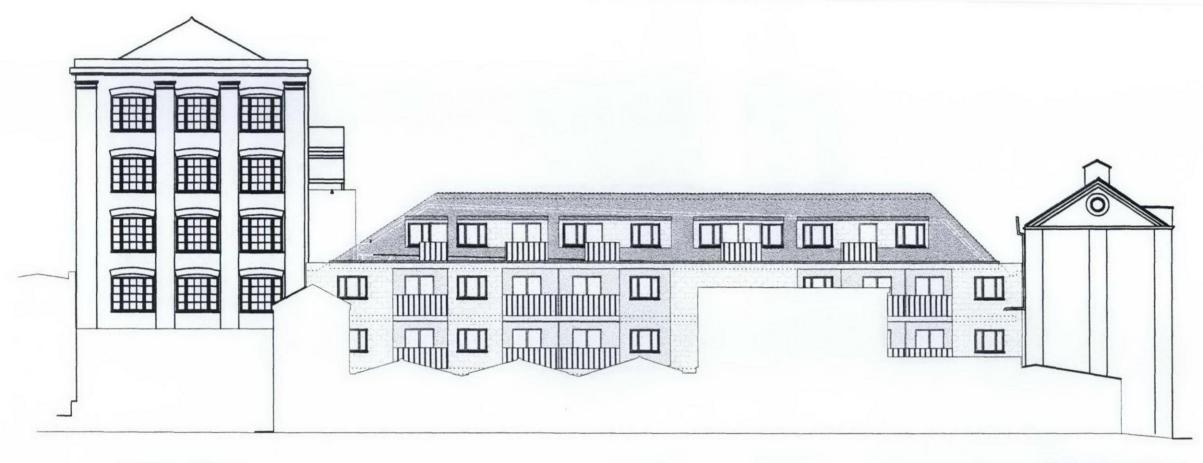

## S. ASPRIS & SON LTD.

Main Contractor

Project
PROPOSED RESIDENTIAL &
COMMERCIAL UNITS TO 17 & 19
FERDINAND STREET, LONDON NW1 8EU

# Drawing Title PROPOSED SECTIONAL ELEVATION BB

| Scale               | Date        | Drawn By   |  |
|---------------------|-------------|------------|--|
| 1:200 @ A3          | July 2010   | GA         |  |
| Project No.<br>1002 | Drawing No. | Rev.<br>A- |  |