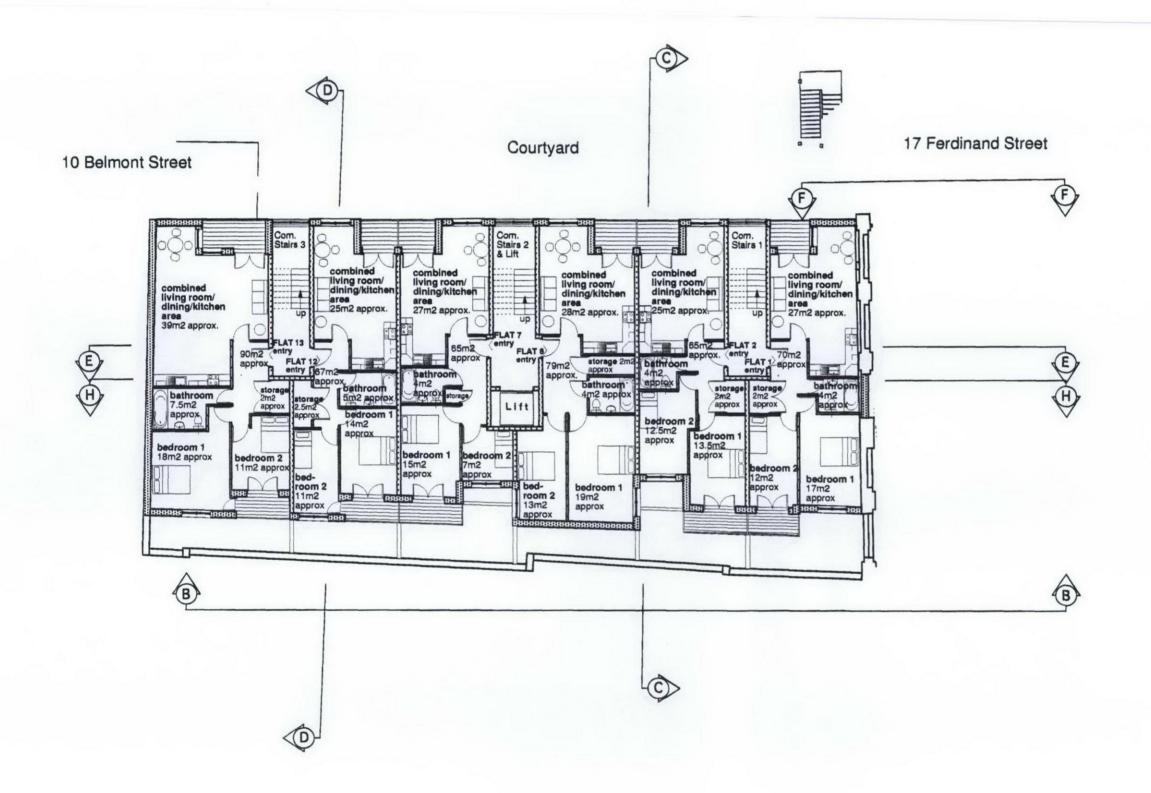

## PROPOSED FIRST FLOOR PLAN

S. ASPRIS & SON LTD.

Main Contractor

Project
PROPOSED RESIDENTIAL &
COMMERCIAL UNITS TO 17 & 19
FERDINAND STREET, LONDON NW1 8EU

## Drawing Title PROPOSED FIRST FLOOR PLAN

| Scale               | Date        | Drawn By |
|---------------------|-------------|----------|
| 1:200 @ A3          | July 2010   | GA       |
| Project No.<br>1002 | Drawing No. | A1       |