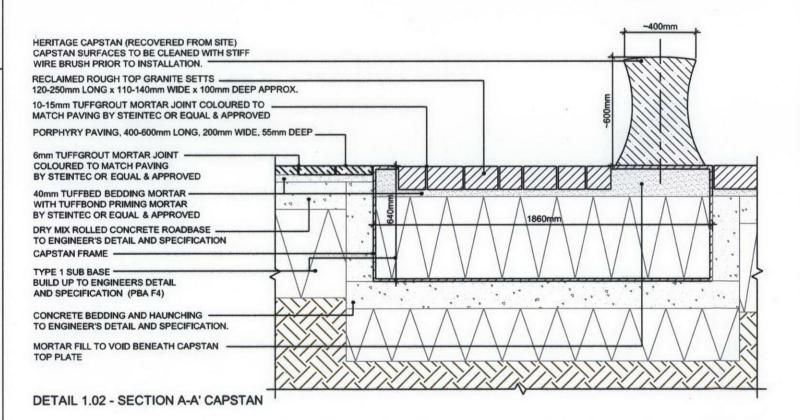

|                                                                                                                                                                                                                                         | and the second s | No. of the second se | <br>the second s | and the second se |
|-----------------------------------------------------------------------------------------------------------------------------------------------------------------------------------------------------------------------------------------|--------------------------------------------------------------------------------------------------------------------------------------------------------------------------------------------------------------------------------------------------------------------------------------------------------------------------------------------------------------------------------------------------------------------------------------------------------------------------------------------------------------------------------------------------------------------------------------------------------------------------------------------------------------------------------------------------------------------------------------------------------------------------------------------------------------------------------------------------------------------------------------------------------------------------------------------------------------------------------------------------------------------------------------------------------------------------------------------------------------------------------------------------------------------------------------------------------------------------------------------------------------------------------------------------------------------------------------------------------------------------------------------------------------------------------------------------------------------------------------------------------------------------------------------------------------------------------------------------------------------------------------------------------------------------------------------------------------------------------------------------------------------------------------------------------------------------------------------------------------------------------------------------------------------------------------------------------------------------------------------------------------------------------------------------------------------------------------------------------------------------------|-----------------------------------------------------------------------------------------------------------------|--------------------------------------------------------------------------------------------------------------------|-----------------------------------------------------------------------------------------------------------------------------------------------------------------------------------------------------------------------------------------------------------------------------------------------------------------------------------------------------------------------------------------------------------------------------------------------------------------------------------------------------------------------------------------------------------------------------------------------------------------------------------------------------------------------------------------------------|
| NOTE:<br>CAPSTAN EXTENTS APPROXIMATE<br>RECLAIMED ROUGH TOP GRANITE SETTS<br>CUT TO RADIUS OF CAPSTAN FRAME<br>HERITAGE CAPSTAN (RECOVERED FROM SITE)<br>CAPSTAN SURFACES TO BE CLEANED WITH STIFF<br>WIRE BRUSH PRIOR TO INSTALLATION. | SECTION AA'                                                                                                                                                                                                                                                                                                                                                                                                                                                                                                                                                                                                                                                                                                                                                                                                                                                                                                                                                                                                                                                                                                                                                                                                                                                                                                                                                                                                                                                                                                                                                                                                                                                                                                                                                                                                                                                                                                                                                                                                                                                                                                                    |                                                                                                                 |                                                                                                                    |                                                                                                                                                                                                                                                                                                                                                                                                                                                                                                                                                                                                                                                                                                     |
| EXTENT OF CAPSTAN FRAME  RECLAIMED ROUGH TOP GRANITE SETTS  120-250mm LONG x 110-140mm WIDE x 100mm DEEP APPROX. PORPHYRY PAVING, 400-600mm LONG,  200mm WIDE, 55mm DEEP                                                                | •                                                                                                                                                                                                                                                                                                                                                                                                                                                                                                                                                                                                                                                                                                                                                                                                                                                                                                                                                                                                                                                                                                                                                                                                                                                                                                                                                                                                                                                                                                                                                                                                                                                                                                                                                                                                                                                                                                                                                                                                                                                                                                                              |                                                                                                                 |                                                                                                                    |                                                                                                                                                                                                                                                                                                                                                                                                                                                                                                                                                                                                                                                                                                     |
| 6mm TUFFGROUT MORTAR JOINT<br>COLOURED TO MATCH PAVING<br>BY STEINTEC OR EQUAL & APPROVED<br>RECLAIMED ROUGH TOP GRANITE SETTS<br>120-250mm LONG x 110-140mm WIDE x 100mm<br>DEEP APPROX                                                |                                                                                                                                                                                                                                                                                                                                                                                                                                                                                                                                                                                                                                                                                                                                                                                                                                                                                                                                                                                                                                                                                                                                                                                                                                                                                                                                                                                                                                                                                                                                                                                                                                                                                                                                                                                                                                                                                                                                                                                                                                                                                                                                |                                                                                                                 |                                                                                                                    |                                                                                                                                                                                                                                                                                                                                                                                                                                                                                                                                                                                                                                                                                                     |

## DETAIL 1.01 - CAPSTAN PLAN LAYOUT EXCERPT

HERITAGE CAPSTAN (RECOVERED FROM SITE) CAPSTAN SURFACES TO BE CLEANED WITH STIFF -WIRE BRUSH PRIOR TO INSTALLATION.

| 6mm TUFFGROUT MORTAR JOINT                                      | an an an angarara | ]      |
|-----------------------------------------------------------------|-------------------|--------|
| PORPHYRY PAVING, 400-600mm LONG,<br>200mm WIDE, 55mm DEEP       |                   | 50mm   |
| 40mm TUFFBED BEDDING MORTAR                                     | 1.4.111           | * 12   |
| WITH TUFFBOND PRIMING MORTAR<br>BY STEINTEC OR EQUAL & APPROVED |                   | .¥ ч ч |
| CONCRETE FOUNDATION                                             | -+++              | 1.     |
| CAPSTAN FRAME                                                   |                   | 11-    |
| TYPE 1 SUB BASE                                                 |                   |        |
| CONCRETE BEDDING AND HAUNCHING                                  |                   | 3      |
| MORTAR FILL TO VOID BENEATH CAPSTAN<br>TOP PLATE                |                   |        |
|                                                                 | KIK               | IK     |