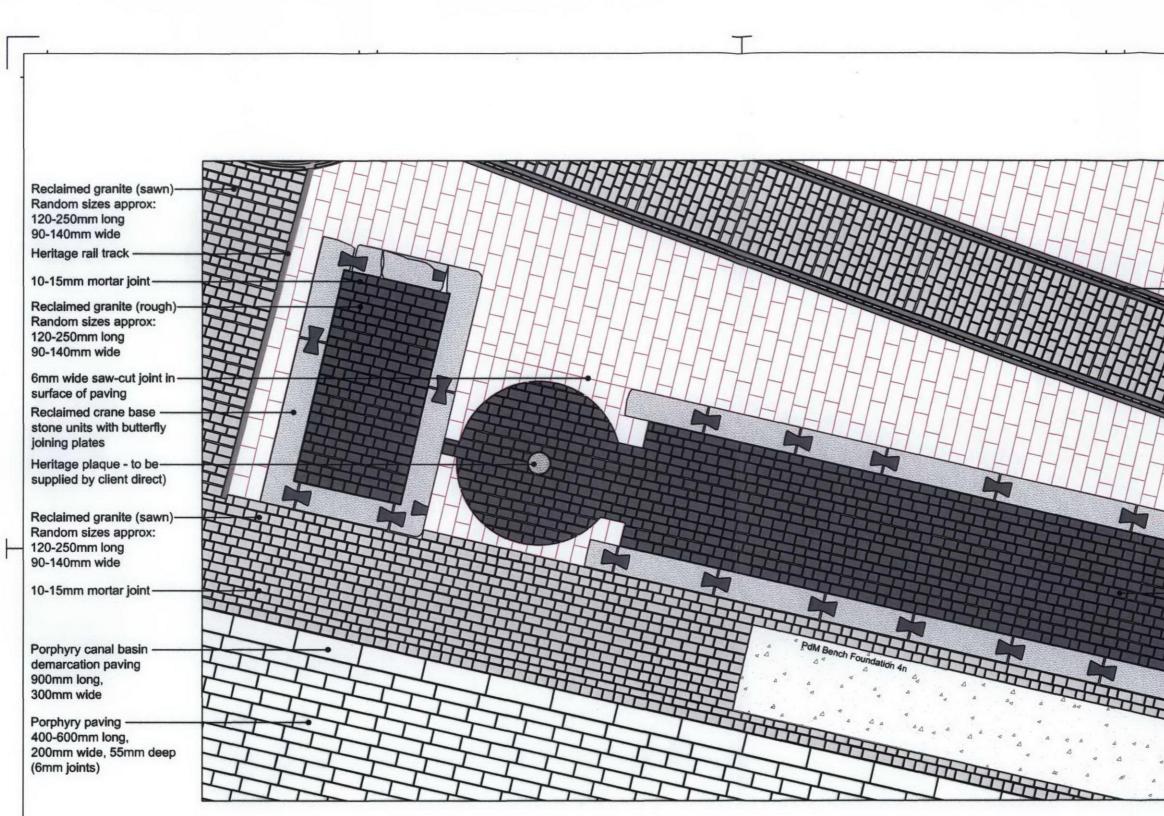

Reclaimed granite (rough) Random sizes approx: 120-250mm long 90-140mm wide

10-15mm 'Tuffgrout' pavement jointing mortar by Steintec or equal & app.

Porphyry paving 400-600mm long 200mm wide 55mm deep,

6mm 'Tuffgrout' pavement jointing mortar by Steintec or equal and approved.

Reclaimed granite (smooth) infill between tracks Random sizes approx: 120-250mm long 30mm wide approx.

6mm stainless steel frame to glass and timber infill panels

4no. 'corner' panels secured with surface accessed clamp fixings. All other panels to be clamped from underside, and accessed by removing corner panel/s first. Securing bolts to be capped with timber plug.