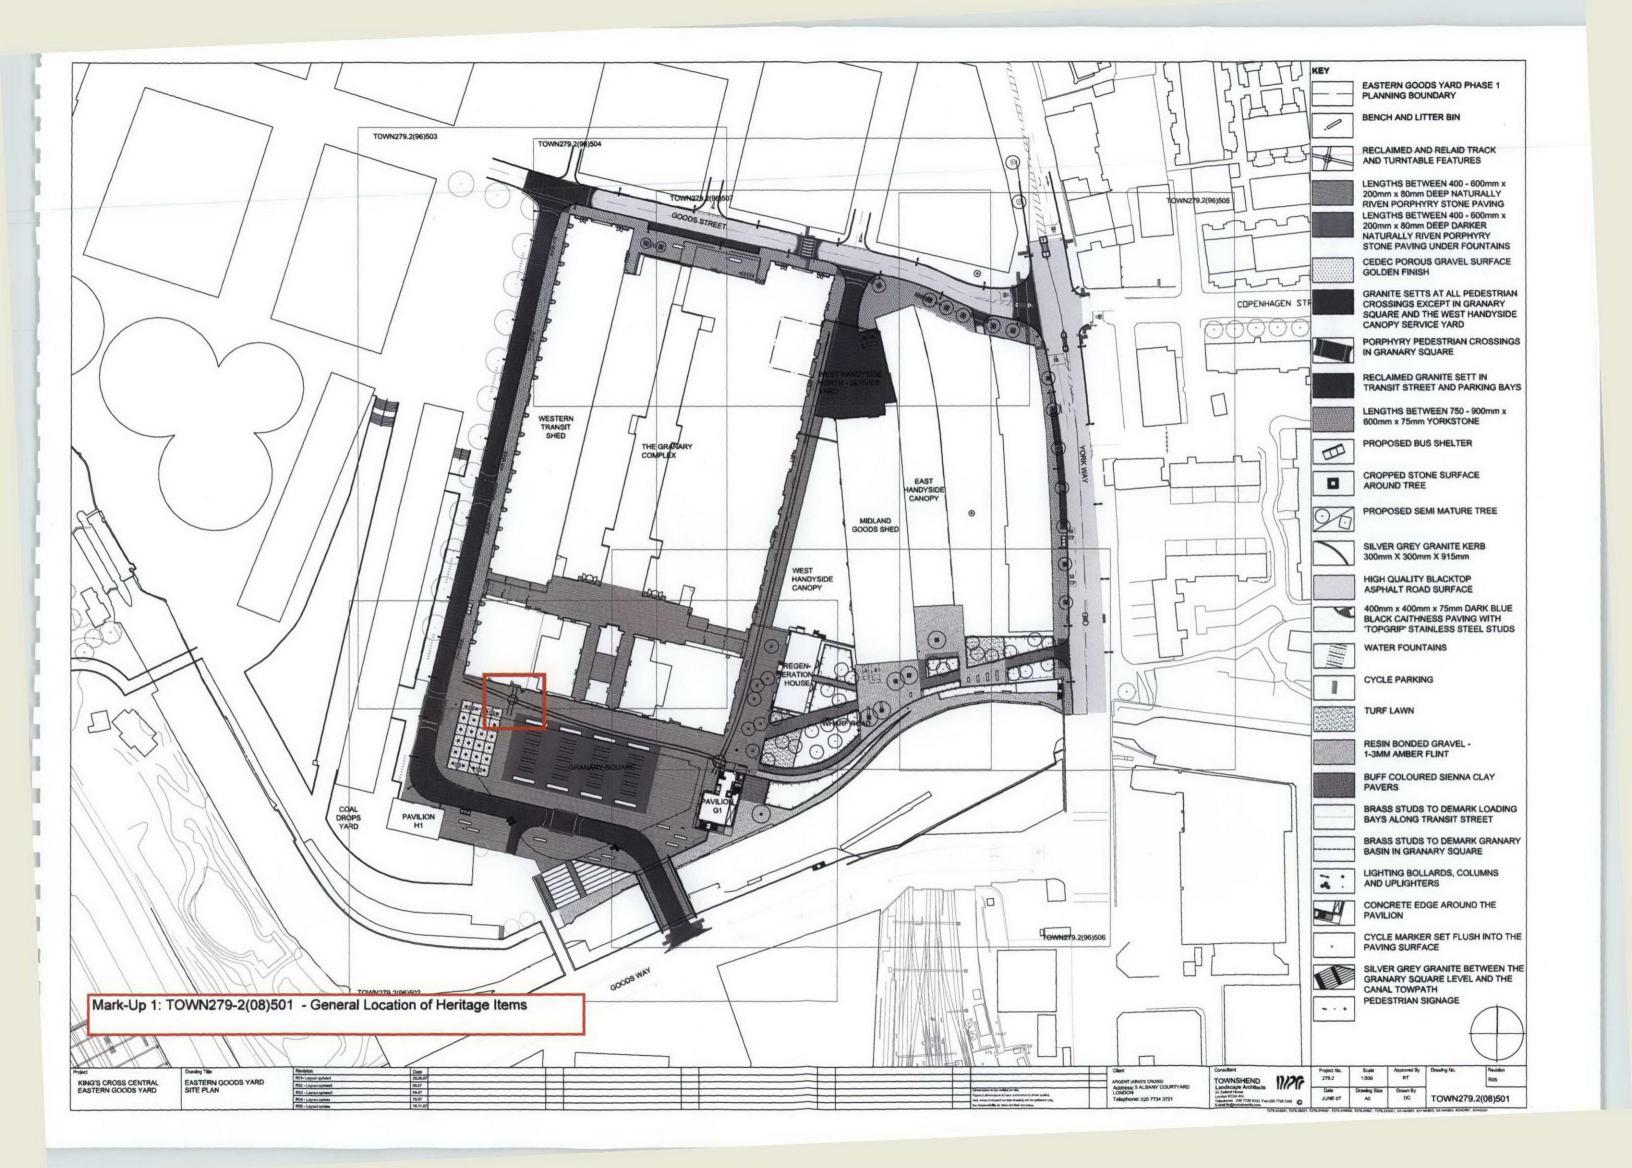

Easter Goods Yard, King's Cross 2007/5228/P

Appendix 2: Drawings Submitted for Approval

- Mark-Up 1: TOWN279-2(08)501 General Location of Heritage Items Pursuant to Current Application
- 308/07 LD9736\_P03 Heritage items layout
- 308/07 LD9737\_P01 Crane base plan layout
- 308/07 LD9939\_P02 Capstan detail
- 308/07 LD9972\_P02 Turntable plan layout
- 308/07 LD9973\_P01 Turntable sections