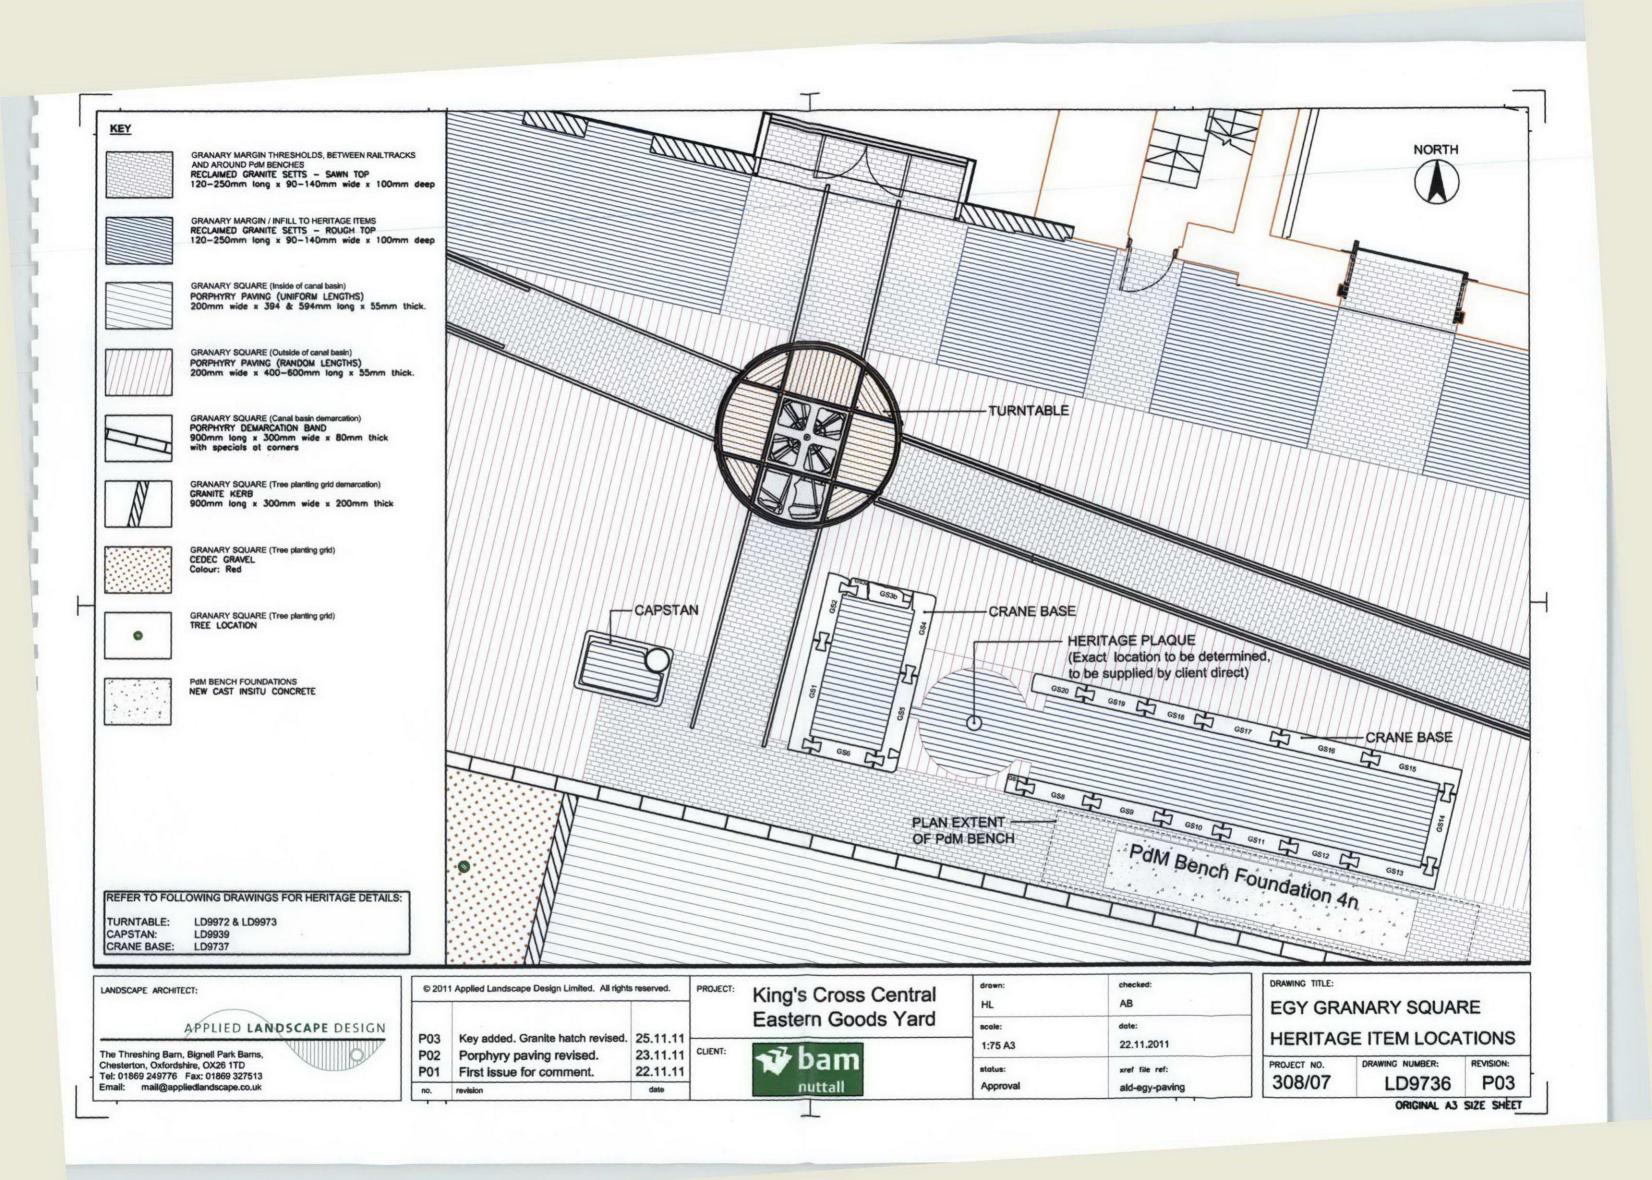

Easter Goods Yard, King's Cross 2007/5228/P

Appendix 2: Drawings Submitted for Approval

- Mark-Up 1: TOWN279-2(08)501 General Location of Heritage Items Pursuant to Current Application
- 308/07 LD9736\_P03 Heritage items layout
- 308/07 LD9737\_P01 Crane base plan layout
- 308/07 LD9939\_P02 Capstan detail
- 308/07 LD9972\_P02 Turntable plan layout
- 308/07 LD9973\_P01 Turntable sections