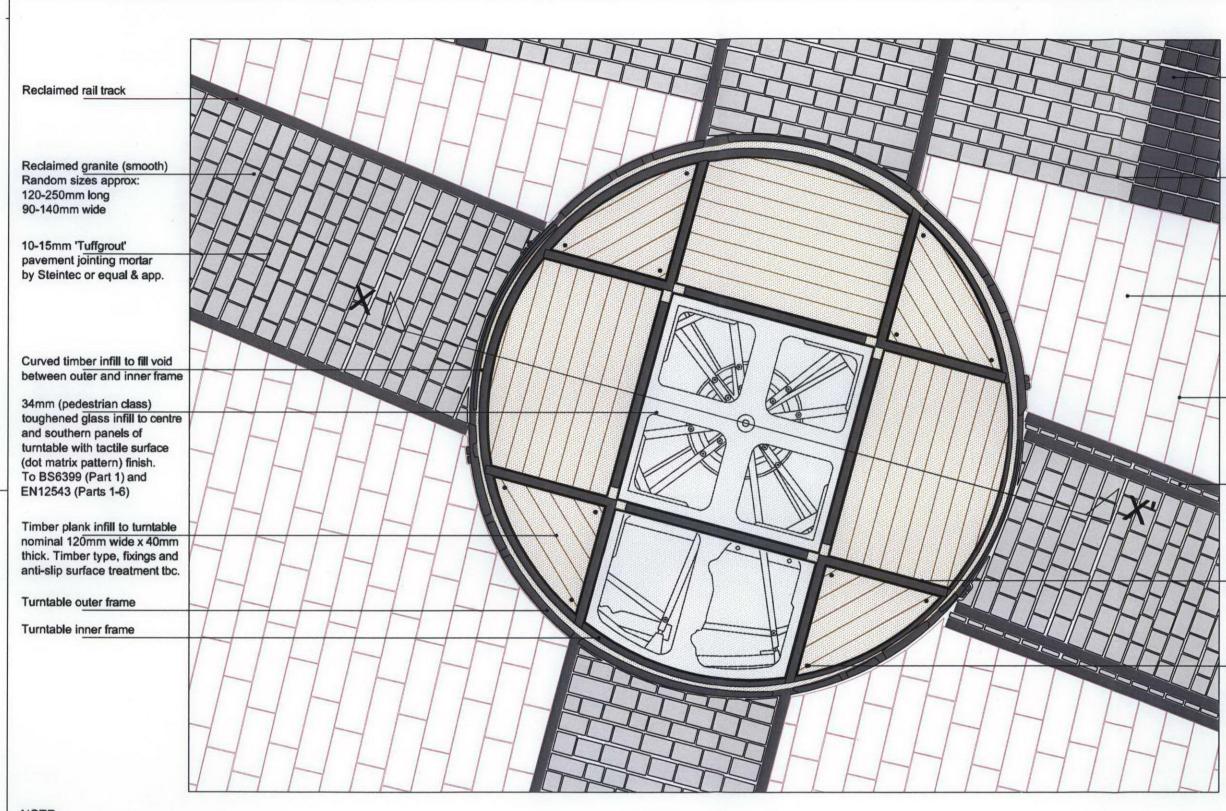

Reclaimed granite (rough) Random sizes approx: 120-250mm long 90-140mm wide

10-15mm 'Tuffgrout' pavement jointing mortar by Steintec or equal & app.

Porphyry paving 400-600mm long 200mm wide 55mm deep,

6mm 'Tuffgrout' pavement jointing mortar by Steintec or equal and approved.

Reclaimed granite (smooth) infill between tracks Random sizes approx: 120-250mm long 30mm wide approx.

6mm stainless steel frame to glass and timber infill panels

4no. 'corner' panels secured with surface accessed clamp fixings. All other panels to be clamped from underside, and accessed by removing corner panel/s first. Securing bolts to be capped with timber plug.