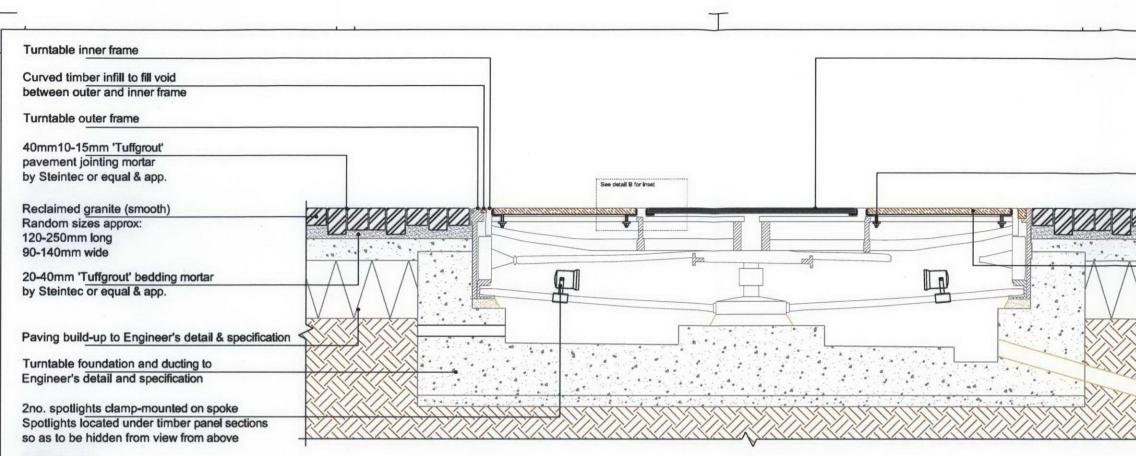

NOTE:

ł

Refer to ALD drawing LD9973 for section detail X-X'

| LANDSCAPE ARCHITECT:                                                                                                | © 201 | 1 Applied Landscape Design Limited. All right | ghts reserved. | PROJECT: | King's Cross Central | drawn:             | checked:                     |
|---------------------------------------------------------------------------------------------------------------------|-------|-----------------------------------------------|----------------|----------|----------------------|--------------------|------------------------------|
| APPLIED LANDSCAPE DESIGN                                                                                            |       |                                               |                |          | Eastern Goods Yard   | AB<br>scole:       | dote:                        |
| The Threshing Barn, Bignell Park Barns,<br>Chesterton, Oxfordshire, OX26 1TD<br>Tel: 01869 249776 Fax: 01869 327513 | P01   | First issue for comment.                      | 10.11.11       | CLIENT:  | 😼 bam                | 1:25 A3<br>stotus: | 10.11.2011<br>xref file ref: |
| mail: mail@appliedlandscape.co.uk                                                                                   | no.   | revision                                      | date           | 1        | nuttall              | Approval           | ald-egy-turntable            |

Reclaimed granite (rough) Random sizes approx: 120-250mm long 90-140mm wide

10-15mm 'Tuffgrout' pavement jointing mortar by Steintec or equal & app.

Porphyry paving 400-600mm long 200mm wide 55mm deep,

6mm 'Tuffgrout' pavement jointing mortar by Steintec or equal and approved.

Reclaimed granite (smooth) infill between tracks Random sizes approx: 120-250mm long 30mm wide approx.

6mm stainless steel frame to glass and timber infill panels

4no. 'corner' panels secured with surface accessed clamp fixings. All other panels to be clamped from underside, and accessed by removing corner panel/s first. Securing bolts to be capped with timber plug.

## DETAIL A: SECTION X-X' - LONG SECTION THROUGH TURNTABLE 1:25 @ A3

| Timber <u>plank infill to to</u><br>120mm wide x 40mm<br>stainless steel frame.<br>anti-slip finishes to sp                                                                                                                                                                                                                                                                                                                                                                                                                                                                                                                                                                                                                                                                                                                                                                                                                                                                                                                                                                                                                                                                                                                                                                                                                                                                                                                                                                                                                                                                                                                                                                                                                                                                                                                                                                                                                                                                                                                                                                                                                    | thick, resin fixed<br>Timber type and                         |                                                     | 6mm silicone joint over glazing packer<br>between glass and SS frame<br>34mm (pedestrian class) toughened glass infill<br>to centre and southern panels of turntable with<br>tactile surface (dot matrix pattern) finish.<br>To BS6399 (Part 1) and EN12543 (Parts 1-6) |                                                                                                |                                                         |  |  |
|--------------------------------------------------------------------------------------------------------------------------------------------------------------------------------------------------------------------------------------------------------------------------------------------------------------------------------------------------------------------------------------------------------------------------------------------------------------------------------------------------------------------------------------------------------------------------------------------------------------------------------------------------------------------------------------------------------------------------------------------------------------------------------------------------------------------------------------------------------------------------------------------------------------------------------------------------------------------------------------------------------------------------------------------------------------------------------------------------------------------------------------------------------------------------------------------------------------------------------------------------------------------------------------------------------------------------------------------------------------------------------------------------------------------------------------------------------------------------------------------------------------------------------------------------------------------------------------------------------------------------------------------------------------------------------------------------------------------------------------------------------------------------------------------------------------------------------------------------------------------------------------------------------------------------------------------------------------------------------------------------------------------------------------------------------------------------------------------------------------------------------|---------------------------------------------------------------|-----------------------------------------------------|-------------------------------------------------------------------------------------------------------------------------------------------------------------------------------------------------------------------------------------------------------------------------|------------------------------------------------------------------------------------------------|---------------------------------------------------------|--|--|
| manufacturers recommon form thick stainless st | teel frame with                                               |                                                     |                                                                                                                                                                                                                                                                         | By specialist manufact                                                                         | urer.                                                   |  |  |
| additional mesh reinfo<br>Threade <u>d bolt fixing a</u><br>of stainless steel fram<br>and locking nut acces<br>Packing to suit                                                                                                                                                                                                                                                                                                                                                                                                                                                                                                                                                                                                                                                                                                                                                                                                                                                                                                                                                                                                                                                                                                                                                                                                                                                                                                                                                                                                                                                                                                                                                                                                                                                                                                                                                                                                                                                                                                                                                                                                | ttached to underside                                          |                                                     |                                                                                                                                                                                                                                                                         | 6mm thick stainless sta<br>Packing to suit<br>30 x 6mm neoprene ga<br>silicone joint over gask | askets with                                             |  |  |
| 30 x 6mm neoprene g<br>silicone joint over gas<br>stainless steel frame a<br>NOTE:                                                                                                                                                                                                                                                                                                                                                                                                                                                                                                                                                                                                                                                                                                                                                                                                                                                                                                                                                                                                                                                                                                                                                                                                                                                                                                                                                                                                                                                                                                                                                                                                                                                                                                                                                                                                                                                                                                                                                                                                                                             | ket between                                                   | DETAIL B:<br>INSET DET<br>1:5 @ A3                  |                                                                                                                                                                                                                                                                         | stainless steel frame a                                                                        |                                                         |  |  |
| Refer to ALD drawing LD9972 for plan layout                                                                                                                                                                                                                                                                                                                                                                                                                                                                                                                                                                                                                                                                                                                                                                                                                                                                                                                                                                                                                                                                                                                                                                                                                                                                                                                                                                                                                                                                                                                                                                                                                                                                                                                                                                                                                                                                                                                                                                                                                                                                                    |                                                               |                                                     |                                                                                                                                                                                                                                                                         |                                                                                                |                                                         |  |  |
| Refer to ALD drawing LD9972 for plan layout                                                                                                                                                                                                                                                                                                                                                                                                                                                                                                                                                                                                                                                                                                                                                                                                                                                                                                                                                                                                                                                                                                                                                                                                                                                                                                                                                                                                                                                                                                                                                                                                                                                                                                                                                                                                                                                                                                                                                                                                                                                                                    | © 2011 Applied Landscape Design Limited. All rights reserved. | PROJECT: King's Cross Central                       | drawn:<br>AB                                                                                                                                                                                                                                                            | checked:<br>KmJ                                                                                |                                                         |  |  |
|                                                                                                                                                                                                                                                                                                                                                                                                                                                                                                                                                                                                                                                                                                                                                                                                                                                                                                                                                                                                                                                                                                                                                                                                                                                                                                                                                                                                                                                                                                                                                                                                                                                                                                                                                                                                                                                                                                                                                                                                                                                                                                                                | © 2011 Applied Landscape Design Limited. All rights reserved. | PROJECT: King's Cross Central<br>Eastern Goods Yard |                                                                                                                                                                                                                                                                         |                                                                                                | DRAWING TITLE:<br>EGY WEST TURNTABLE<br>SECTION DETAILS |  |  |

34mm (pedestrian class) toughened glass infill to central and southern panels of turntable with tactile surface (dot matrix pattern) finish. To BS6399 (Part 1) and EN12543 (Parts 1-6).

Threaded bolt fixing attached to underside of stainless steel frame, with fixing plate and locking nut accessed from underside.

Timber plank infill to turntable nominal 120mm wide x 40mm thick. Timber type & anti-slip surface treatment tbc.