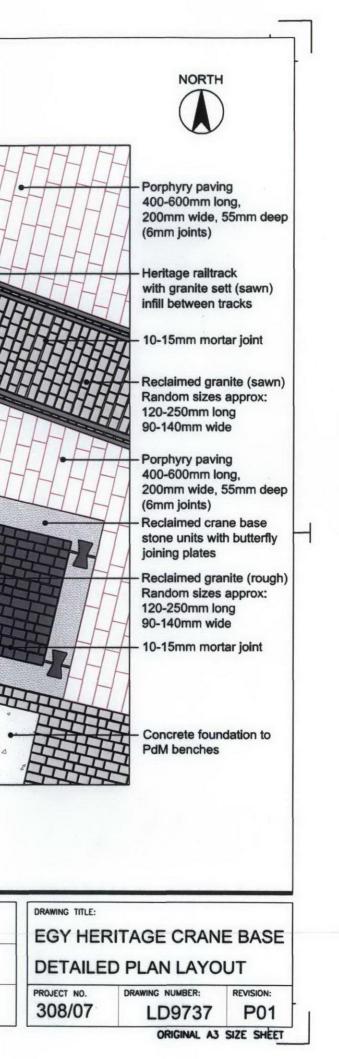

Reclaimed granite (rough) Random sizes approx: 120-250mm long 90-140mm wide

10-15mm 'Tuffgrout' pavement jointing mortar by Steintec or equal & app.

Porphyry paving 400-600mm long 200mm wide 55mm deep,

6mm 'Tuffgrout' pavement jointing mortar by Steintec or equal and approved.

Reclaimed granite (smooth) infill between tracks Random sizes approx: 120-250mm long 30mm wide approx.

6mm stainless steel frame to glass and timber infill panels

4no. 'corner' panels secured with surface accessed clamp fixings. All other panels to be clamped from underside, and accessed by removing corner panel/s first. Securing bolts to be capped with timber plug.