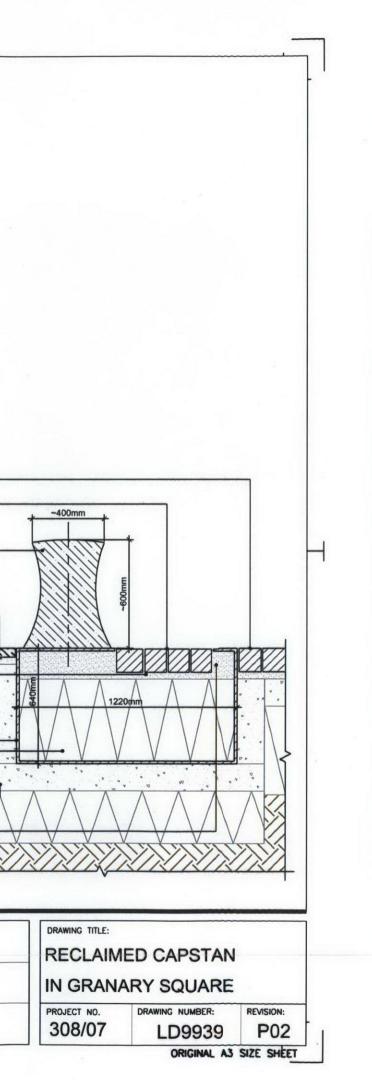

|                                                                                                                                                                                                                                         | and the second s | No. of the second se | <br>the second s | and the second se |
|-----------------------------------------------------------------------------------------------------------------------------------------------------------------------------------------------------------------------------------------|--------------------------------------------------------------------------------------------------------------------------------------------------------------------------------------------------------------------------------------------------------------------------------------------------------------------------------------------------------------------------------------------------------------------------------------------------------------------------------------------------------------------------------------------------------------------------------------------------------------------------------------------------------------------------------------------------------------------------------------------------------------------------------------------------------------------------------------------------------------------------------------------------------------------------------------------------------------------------------------------------------------------------------------------------------------------------------------------------------------------------------------------------------------------------------------------------------------------------------------------------------------------------------------------------------------------------------------------------------------------------------------------------------------------------------------------------------------------------------------------------------------------------------------------------------------------------------------------------------------------------------------------------------------------------------------------------------------------------------------------------------------------------------------------------------------------------------------------------------------------------------------------------------------------------------------------------------------------------------------------------------------------------------------------------------------------------------------------------------------------------------|-----------------------------------------------------------------------------------------------------------------|--------------------------------------------------------------------------------------------------------------------|-----------------------------------------------------------------------------------------------------------------------------------------------------------------------------------------------------------------------------------------------------------------------------------------------------------------------------------------------------------------------------------------------------------------------------------------------------------------------------------------------------------------------------------------------------------------------------------------------------------------------------------------------------------------------------------------------------|
| NOTE:<br>CAPSTAN EXTENTS APPROXIMATE<br>RECLAIMED ROUGH TOP GRANITE SETTS<br>CUT TO RADIUS OF CAPSTAN FRAME<br>HERITAGE CAPSTAN (RECOVERED FROM SITE)<br>CAPSTAN SURFACES TO BE CLEANED WITH STIFF<br>WIRE BRUSH PRIOR TO INSTALLATION. | SECTION AA'                                                                                                                                                                                                                                                                                                                                                                                                                                                                                                                                                                                                                                                                                                                                                                                                                                                                                                                                                                                                                                                                                                                                                                                                                                                                                                                                                                                                                                                                                                                                                                                                                                                                                                                                                                                                                                                                                                                                                                                                                                                                                                                    |                                                                                                                 |                                                                                                                    |                                                                                                                                                                                                                                                                                                                                                                                                                                                                                                                                                                                                                                                                                                     |
| EXTENT OF CAPSTAN FRAME  RECLAIMED ROUGH TOP GRANITE SETTS  120-250mm LONG x 110-140mm WIDE x 100mm DEEP APPROX. PORPHYRY PAVING, 400-600mm LONG,  200mm WIDE, 55mm DEEP                                                                | •                                                                                                                                                                                                                                                                                                                                                                                                                                                                                                                                                                                                                                                                                                                                                                                                                                                                                                                                                                                                                                                                                                                                                                                                                                                                                                                                                                                                                                                                                                                                                                                                                                                                                                                                                                                                                                                                                                                                                                                                                                                                                                                              |                                                                                                                 |                                                                                                                    |                                                                                                                                                                                                                                                                                                                                                                                                                                                                                                                                                                                                                                                                                                     |
| 6mm TUFFGROUT MORTAR JOINT<br>COLOURED TO MATCH PAVING<br>BY STEINTEC OR EQUAL & APPROVED<br>RECLAIMED ROUGH TOP GRANITE SETTS<br>120-250mm LONG x 110-140mm WIDE x 100mm<br>DEEP APPROX                                                |                                                                                                                                                                                                                                                                                                                                                                                                                                                                                                                                                                                                                                                                                                                                                                                                                                                                                                                                                                                                                                                                                                                                                                                                                                                                                                                                                                                                                                                                                                                                                                                                                                                                                                                                                                                                                                                                                                                                                                                                                                                                                                                                |                                                                                                                 |                                                                                                                    |                                                                                                                                                                                                                                                                                                                                                                                                                                                                                                                                                                                                                                                                                                     |

## DETAIL 1.01 - CAPSTAN PLAN LAYOUT EXCERPT

HERITAGE CAPSTAN (RECOVERED FROM SITE) CAPSTAN SURFACES TO BE CLEANED WITH STIFF -WIRE BRUSH PRIOR TO INSTALLATION.

| 6mm TUFFGROUT MORTAR JOINT                                      | an an an angarara | ]      |
|-----------------------------------------------------------------|-------------------|--------|
| PORPHYRY PAVING, 400-600mm LONG,<br>200mm WIDE, 55mm DEEP       |                   | 50mm   |
| 40mm TUFFBED BEDDING MORTAR                                     | 1.4.111           | * 12   |
| WITH TUFFBOND PRIMING MORTAR<br>BY STEINTEC OR EQUAL & APPROVED |                   | .¥ ч ч |
| CONCRETE FOUNDATION                                             | -+++              | 1.     |
| CAPSTAN FRAME                                                   |                   | 11-    |
| TYPE 1 SUB BASE                                                 |                   |        |
| CONCRETE BEDDING AND HAUNCHING                                  |                   | 3      |
| MORTAR FILL TO VOID BENEATH CAPSTAN<br>TOP PLATE                |                   |        |
|                                                                 | KIK               | IK     |