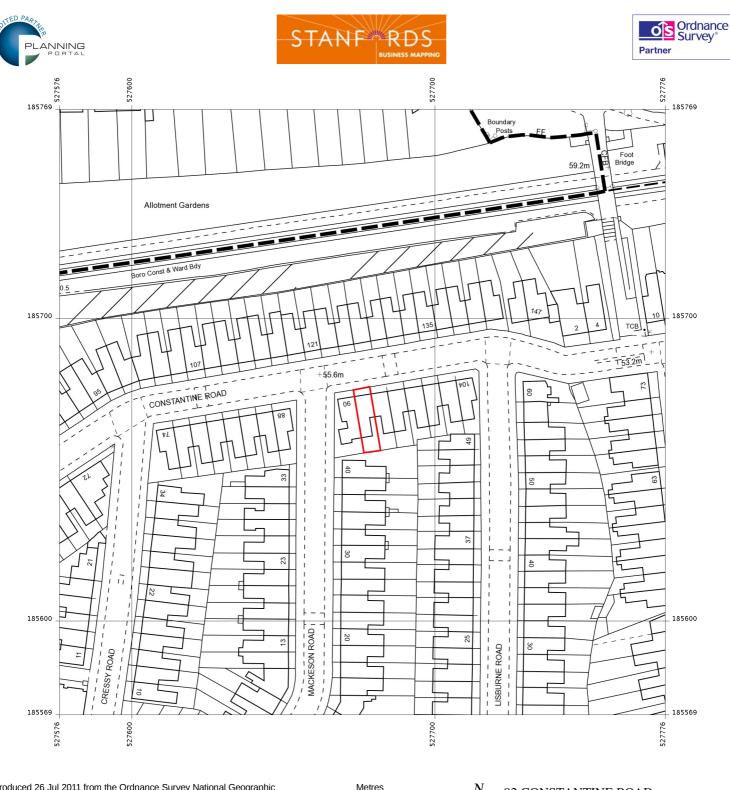

Produced 26 Jul 2011 from the Ordnance Survey National Geographic Database and incorporating surveyed revision available at this date. Reproduction in whole or part is prohibited without the prior permission of Ordnance Survey. © Crown Copyright 2011.

Ordnance Survey and the OS Symbol are registered trademarks of Ordnance Survey, the national mapping agency of Great Britain.

The representation of a road, track or path is no evidence of a right of way. The representation of features as lines is no evidence of a property boundary.

Supplied by: **Stanfords** Reference: Ol290374 Centre coordinates: 527676 185669

1:1250

E

92 CONSTANTINE ROAD

LONDON

NW3 2LS