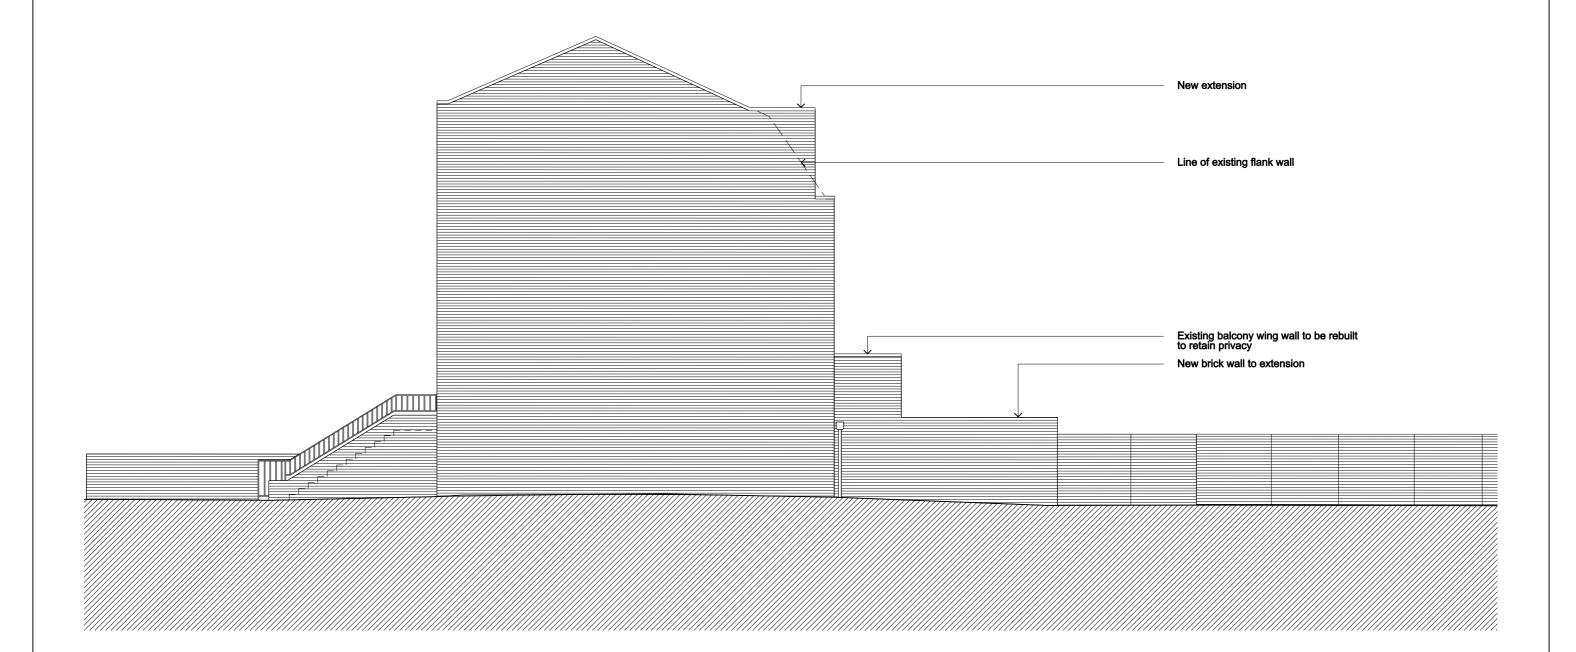

## **PLANNING**

NOTES: FOR ALL STRUCTURE REFER TO STRUCTURAL ENGINEER'S DRAWINGS AND SPECIFICATION ALL M&E AND DRAINAGE TO CONTRACTOR'S DESIGN

01

401

The contractor must check dimensions on site. Only figured dimensions to be worked from.

Any discrepancies must be reported to the architect before proceeding

33 BELSIZE ROAD

SIDE ELEVATION

| Rev. | Description            | Date     | Checked |
|------|------------------------|----------|---------|
| -    | Issued for information | 06.12.11 | -       |
| P1   | Issued for comment     | 09.12.11 | -       |
| P2   | Issued for Planning    | 12.12.11 | -       |
|      |                        |          |         |
|      |                        |          |         |
|      |                        |          |         |
|      |                        |          |         |
|      |                        |          |         |

| Platf          | orm 5       | 5             | 33 Waterson Street<br>London<br>E2 8HT                                                                                                                 | f 020 7043 5841<br>e info@platform5architects.com<br>w www.platform5architects.com |  |  |
|----------------|-------------|---------------|--------------------------------------------------------------------------------------------------------------------------------------------------------|------------------------------------------------------------------------------------|--|--|
| PROJECT TITLE: |             |               |                                                                                                                                                        |                                                                                    |  |  |
| 33 BELS        | IZE ROAI    | D             |                                                                                                                                                        |                                                                                    |  |  |
| PROPOS         | SED SIDE    | ELEVAT        | ION                                                                                                                                                    |                                                                                    |  |  |
| PROJECT NO:    | DRAWING NO: | REVISION NO:  | STATUS:                                                                                                                                                | SCALE:                                                                             |  |  |
| 171            | 401         | P2            | Р                                                                                                                                                      | 1:100 @ A3                                                                         |  |  |
| DEC 201        | 1           | Contractors n | This drawing is © copyright by Platform 5 Architects lip. Contractors must check all dimensions on site. Only 5 must dispersions are to be worked from |                                                                                    |  |  |