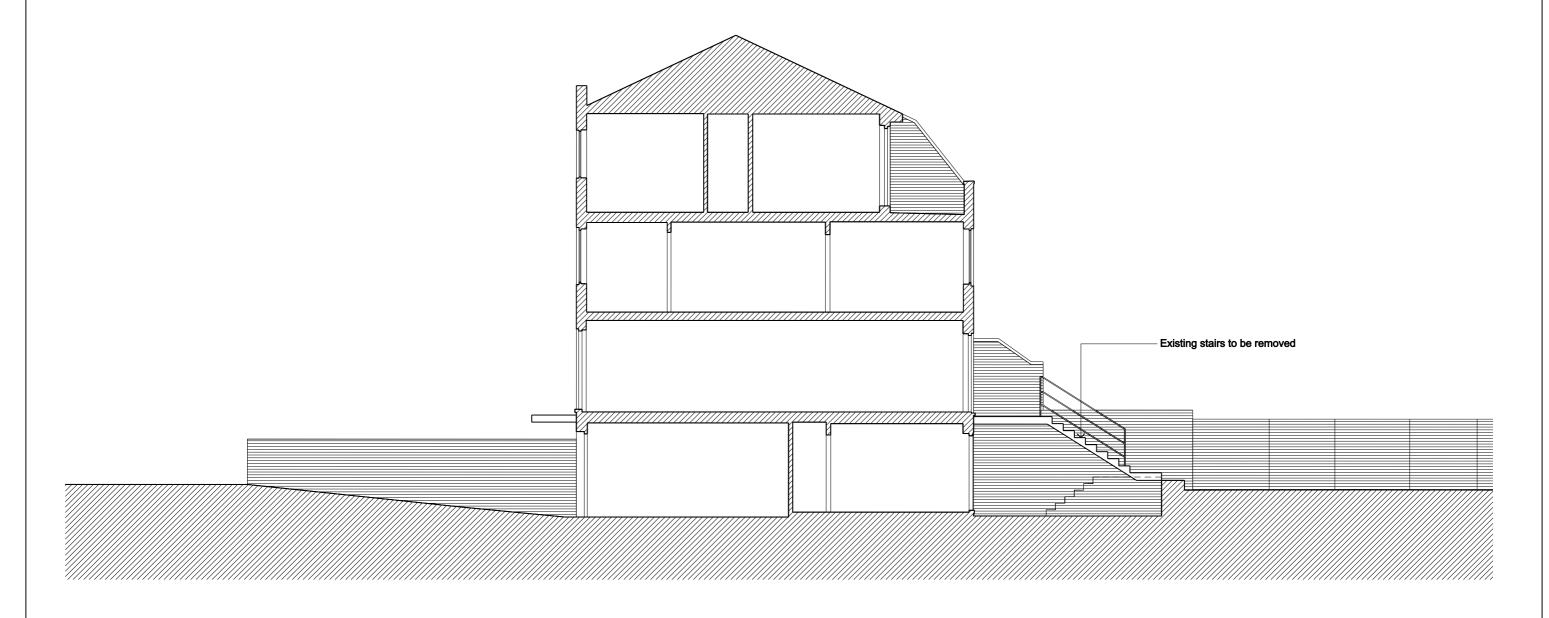

## PROJECT ITILE 33 BELSIZE ROAD DRAWMS ITILE EXISTING SECTION A-A PROJECT NO. 171 015 P2 P2 This drawing is © copyright by Platform 5 Architects lip. Confractors must check all dimensions on site. Confractors must check all dimensions are to be worked from. Discrepancies must be reported to the Architect before proceeding.