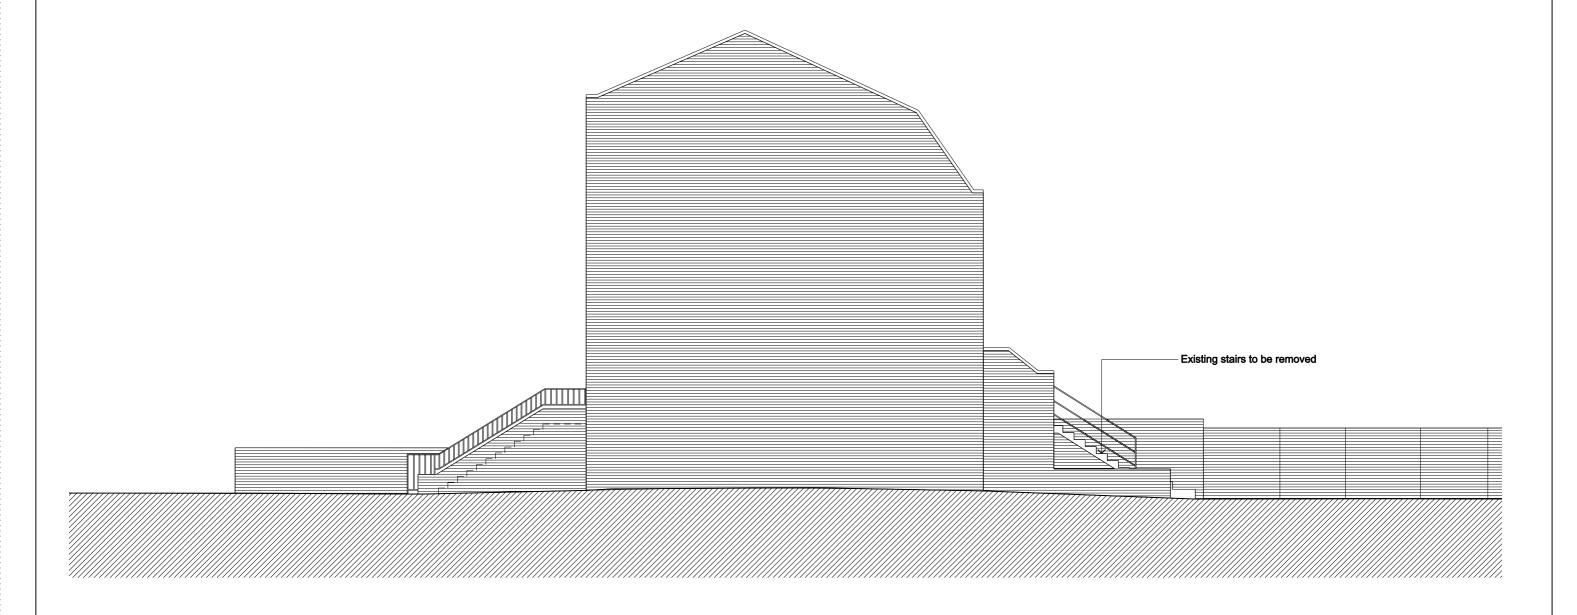

## **PLANNING**

33 BELSIZE ROAD

SIDE ELEVATION

NOTES:
FOR ALL STRUCTURE REFER TO STRUCTURAL ENGINEER'S DRAWINGS
AND SPECIFICATION
ALL M&E AND DRAINAGE TO CONTRACTOR'S DESIGN

The contractor must check dimensions on site. Only figured dimensions to be worked from. Any discrepancies must be reported to the architect before proceeding

t 020 7739 9812 f 020 7043 5841 e info@platform5architects.co w www.platform5architects.co

5 METRES

33 BELSIZE ROAD

**EXISTING SIDE ELEVATION** 171

014 P2 1:100 @ A3

NOV 2011