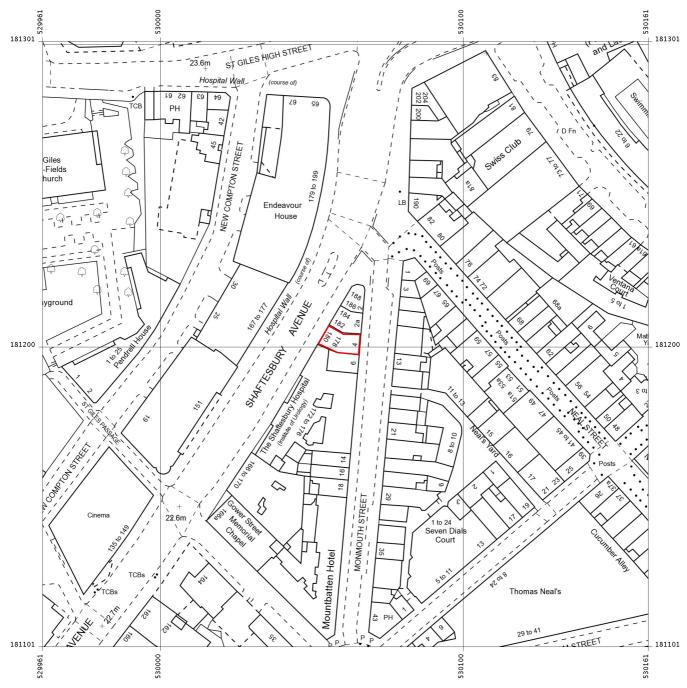

180 SHAFTESBURY AVENUE LONDON WC2H 8JB

Supplied by: **Stanfords** Reference: Ol337457 Centre coordinates: 530061 181201