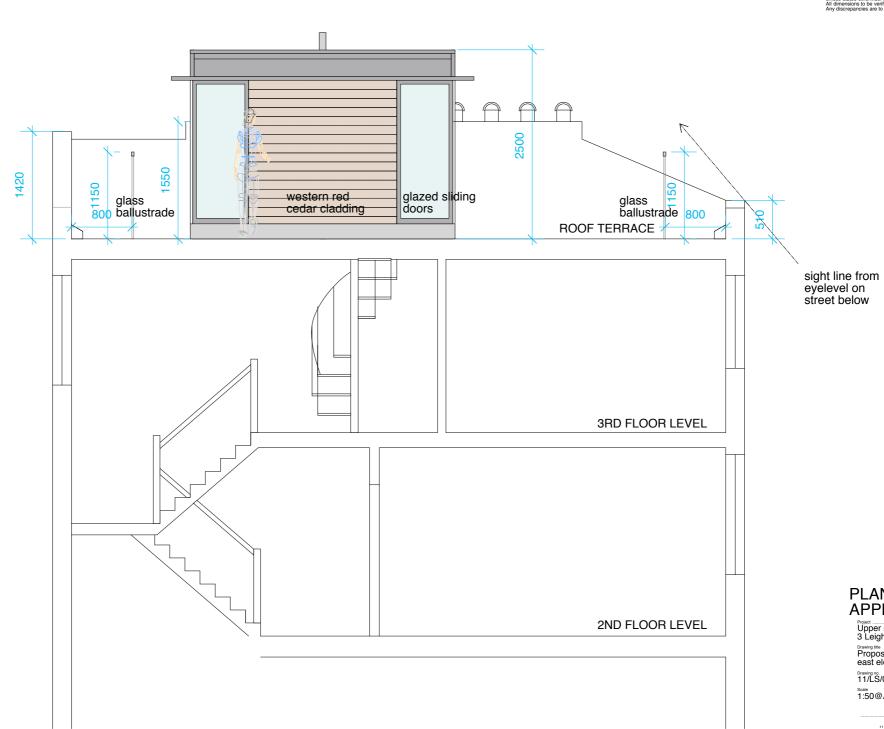

Upper maisonette 3 Leigh Street WC1

Proposed roof terrace plan

Drawing no. Revision 11/LS/02

1:50@A4 October 11

gary webb

Upper maisonette 3 Leigh Street WC1

Proposed section AA / east elevation

Drawing no. Revision 11/LS/03

1:50@A4 October 11

gary webb

Copyright is reserved and this drawing is not to be copied without authority. Dimensions are in millimeters unless stated otherwise. Do not scale off the drawing. All dimensions to be verified prior to construction and Any discrepancies are to be reported immediately.