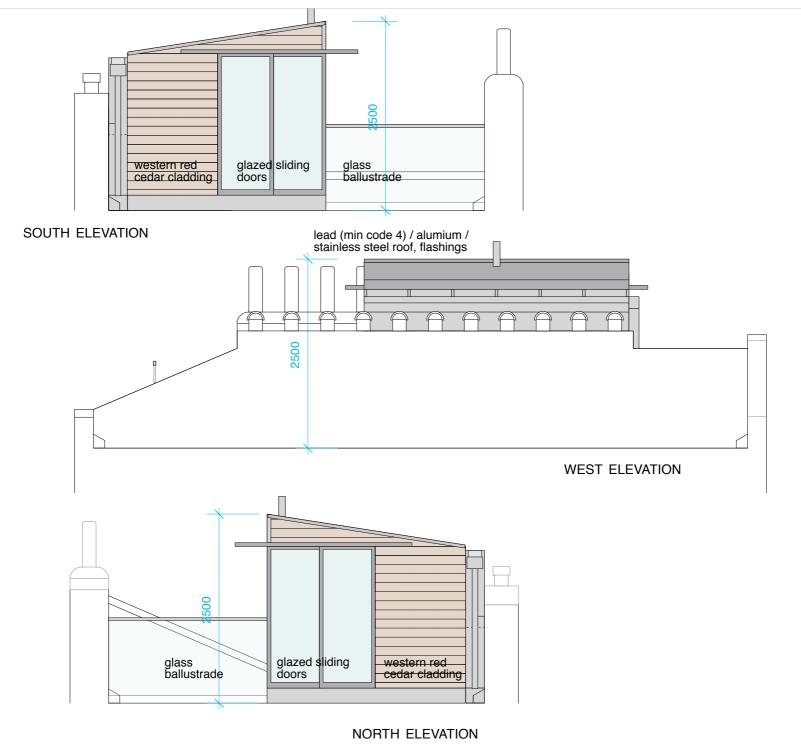

#### PLANNING APPLICATION

Upper maisonette 3 Leigh Street WC1

Proposed sectional, elevations

Drawing no. Re 11/LS/04

1:50@A4 October 11

gary webb

archited 11 Jerusalem Passage London EC1V 020 7549 1760t 07770 4877