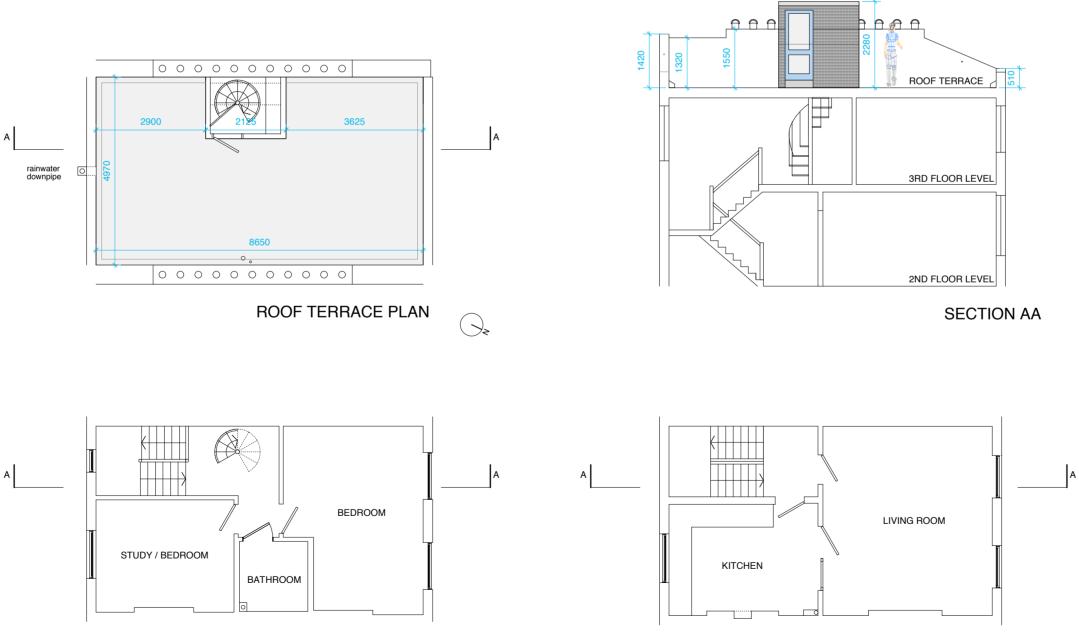

THIRD FLOOR PLAN

SECOND FLOOR PLAN

Copyright is reserved and this drawing is not to be copied without authority. Dimensions are in millimeters unless stated otherwise. Do not scale off the drawing. All dimensions to be verified prior to construction and Any discrepancies are to be reported immediately.

## SECTIONAL ELEVATIONS

Upper maisonette 3 Leigh Street WC1

As existing 2nd, 3rd floor plans, roof plan, sections, elevations Revision

Drawing no. 11/LS/01

1:100@A3 March 11

gary webb Architects 11 Jerusalem Passage London EC1V 4JP 020 7549 1760t 07770 426 760m garywebbarchitects@mac.com