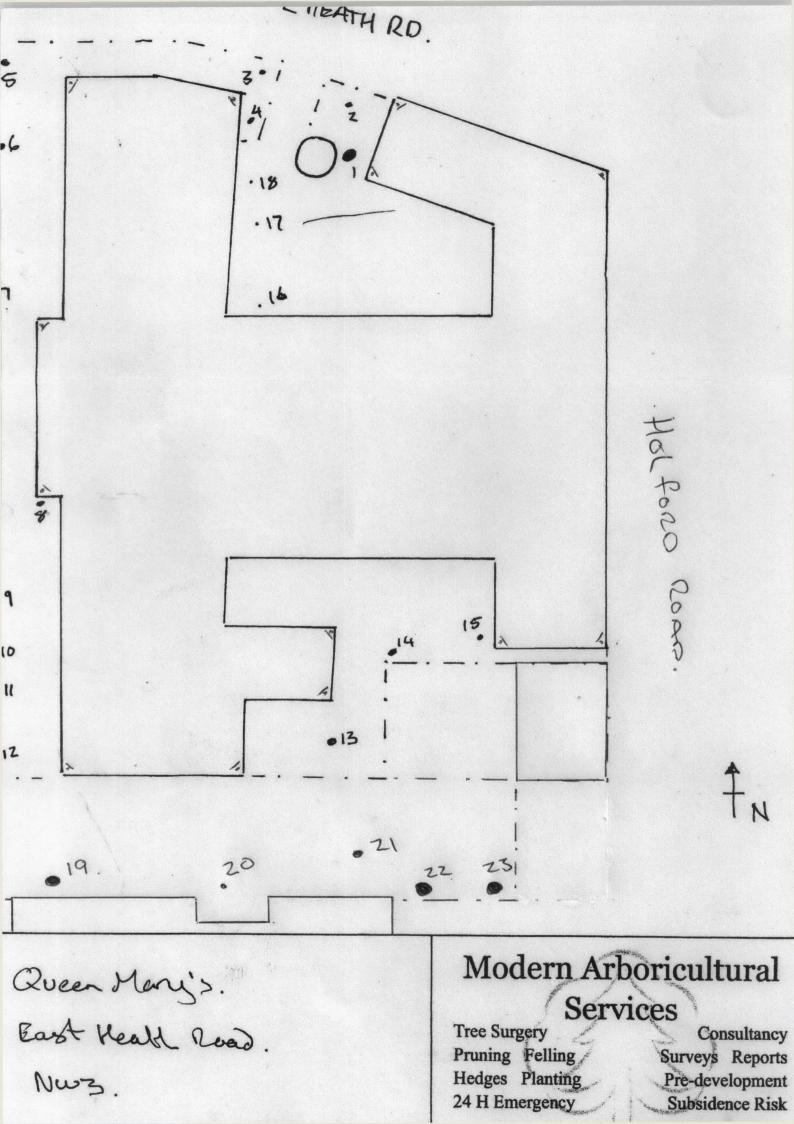

## **Tree Works Application**

| Ref   | Queen Marys       |                                                                                                                                                            |
|-------|-------------------|------------------------------------------------------------------------------------------------------------------------------------------------------------|
| Item  | Species           | Works Description                                                                                                                                          |
| See N | Map               |                                                                                                                                                            |
| 7.0   | Bay               | Crown reduce 30% and shape. Prune to clear building by 2m.                                                                                                 |
| 8.0   | Bay               | Poor condition. Dead stem. Fell to ground level to coppice.                                                                                                |
| 16.0  | Privet            | GMS11 (See below for description)                                                                                                                          |
| 19.0  | Lime              | GMS1 (See below for description). Prune to clear building by 3m                                                                                            |
| 20.0  | Elder             | Fell to ground level and treat stump to prevent regrowth.                                                                                                  |
| 21.0  | Sycamore          | GMS1 (See below for description). Prune to clear building by 3m                                                                                            |
| 22.0  | Sycamore          | Reduce height of Ivy to 4m. Crown thin 10% and remove major deadwood >50mm. Judisiously prune back overhang to neighbours by 25%.                          |
| 23.0  | Horse<br>Chestnut | Reduce height of Ivy to 4m. Crown thin 10% and remove major deadwood >50mm. Judisiously prune back overhang to neighbours by 25%. Remove trunk epicormics. |