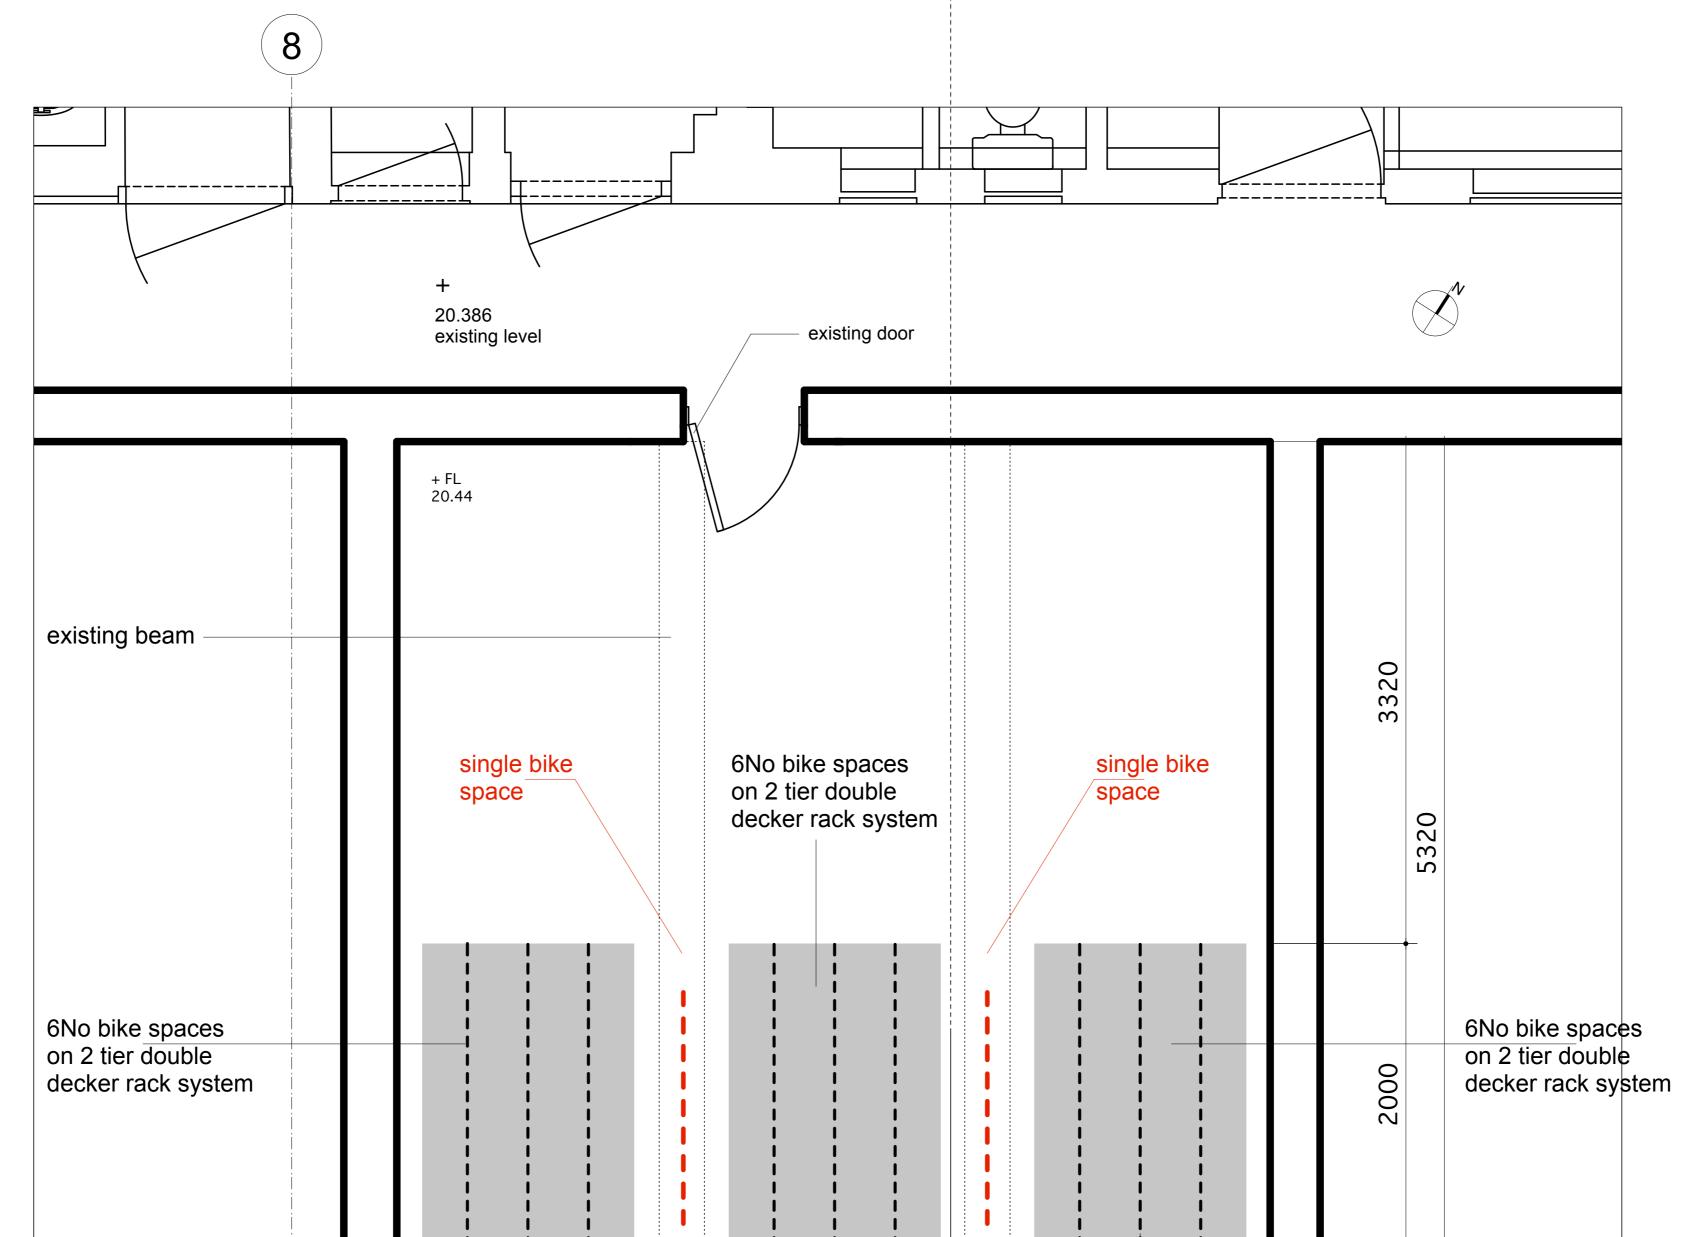

## **Section A**

|  | NOTES:                                                                                                                                            | REVISIONS: | A:15.12.11 Layout altered | Dinwiddie MacLaren<br>Architects<br>Arthur's Mission<br>30 Snowsfields<br>London SE1 3SU<br>Tel: 0207 403 6600<br>Fax: 0207 378 0378<br>E mail: info@dinmac.co.uk<br>Website: www.dinmac.co.uk | Project:                             | Clifton House<br>Euston London W1                                 | Drawing status: for information                                                                                                      |
|--|---------------------------------------------------------------------------------------------------------------------------------------------------|------------|---------------------------|------------------------------------------------------------------------------------------------------------------------------------------------------------------------------------------------|--------------------------------------|-------------------------------------------------------------------|--------------------------------------------------------------------------------------------------------------------------------------|
|  | <ol> <li>All dimensions and levels to be checked on site.<br/>Any discrepancies to be reported to architect before<br/>work commences.</li> </ol> |            |                           |                                                                                                                                                                                                | Client: Romulus<br>Construction Ltd. | for tender for construction                                       |                                                                                                                                      |
|  | 2. Do not scale this drawing. Figured dimensions only to be taken.                                                                                |            |                           |                                                                                                                                                                                                | Drawing Title:                       | Proposed<br>Ground Floor<br>Bicycle Store                         | Drawing N°:<br>381.(G)SK.04 revision:                                                                                                |
|  |                                                                                                                                                   |            |                           |                                                                                                                                                                                                | Scale:<br>Drawn by:                  | 1:25 @ A1 ; 1:50 @ A3           PJ         Date:         Oct 2011 | Information on this drawing is the sole copyright of Dinwiddie MacLaren<br>Architects and is not reproduced without their permission |