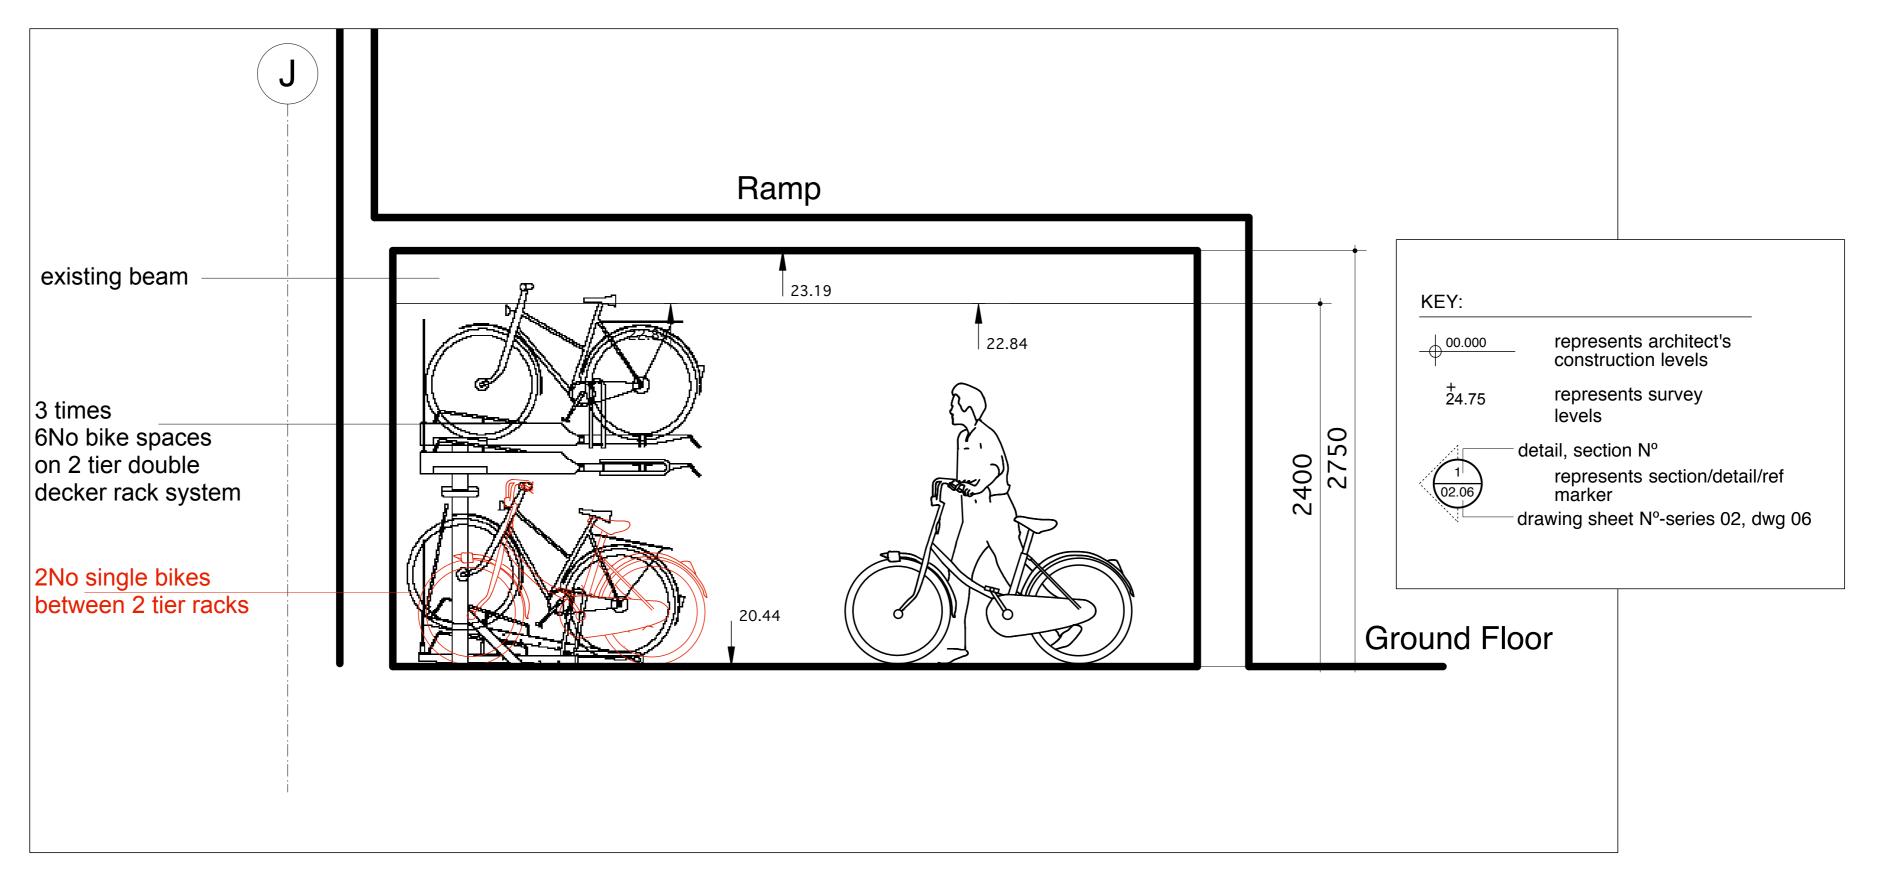

## **Section A**

|  | NOTES:                                                                                                                                            | REVISIONS: | A:15.12.11 Layout altered | Dinwiddie MacLaren<br>Architects<br>Arthur's Mission<br>30 Snowsfields<br>London SE1 3SU<br>Tel: 0207 403 6600<br>Fax: 0207 378 0378<br>E mail: info@dinmac.co.uk<br>Website: www.dinmac.co.uk | Project:                             | Clifton House<br>Euston London W1                                 | Drawing status: for information                                                                                                      |
|--|---------------------------------------------------------------------------------------------------------------------------------------------------|------------|---------------------------|------------------------------------------------------------------------------------------------------------------------------------------------------------------------------------------------|--------------------------------------|-------------------------------------------------------------------|--------------------------------------------------------------------------------------------------------------------------------------|
|  | <ol> <li>All dimensions and levels to be checked on site.<br/>Any discrepancies to be reported to architect before<br/>work commences.</li> </ol> |            |                           |                                                                                                                                                                                                | Client: Romulus<br>Construction Ltd. | for tender for construction                                       |                                                                                                                                      |
|  | 2. Do not scale this drawing. Figured dimensions only to be taken.                                                                                |            |                           |                                                                                                                                                                                                | Drawing Title:                       | Proposed<br>Ground Floor<br>Bicycle Store                         | Drawing N°:<br>381.(G)SK.04 revision:                                                                                                |
|  |                                                                                                                                                   |            |                           |                                                                                                                                                                                                | Scale:<br>Drawn by:                  | 1:25 @ A1 ; 1:50 @ A3           PJ         Date:         Oct 2011 | Information on this drawing is the sole copyright of Dinwiddie MacLaren<br>Architects and is not reproduced without their permission |