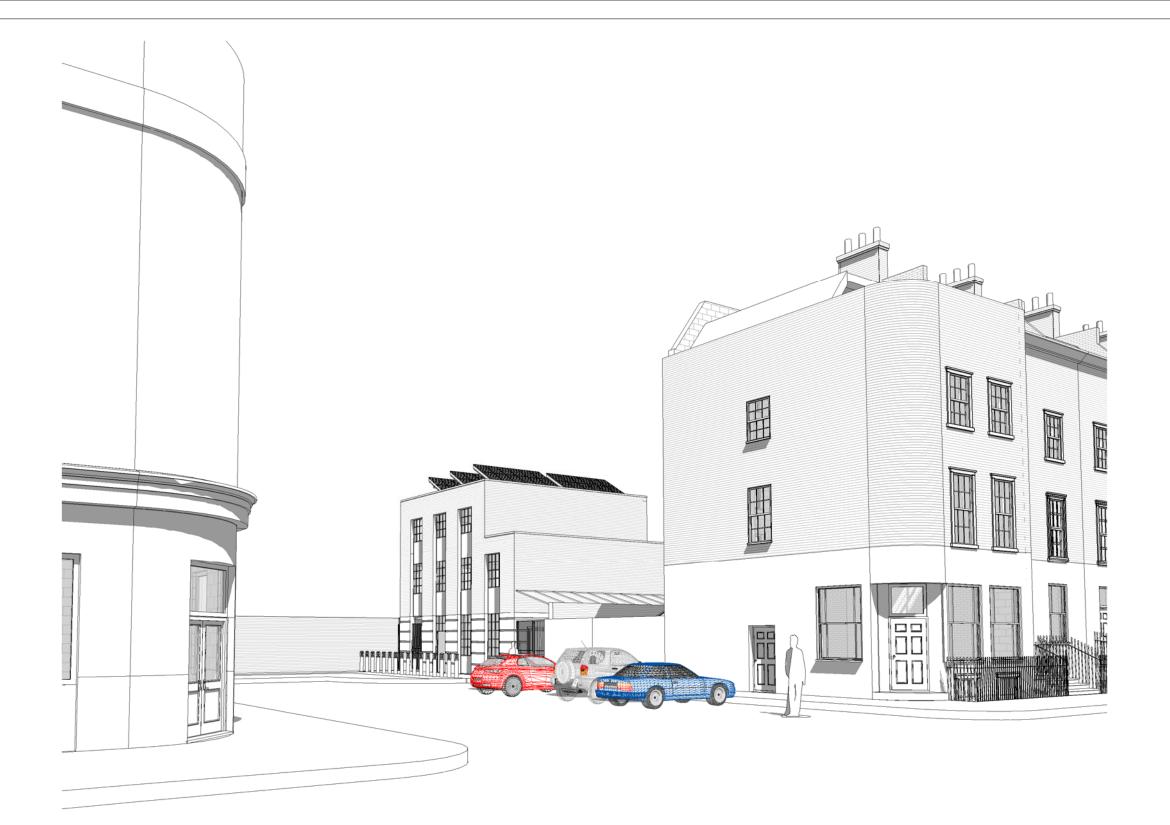

PERSPECTIVE - VIEW FROM GLOUCESTER AVENUE

Client

Job Title 2 DUMPTON PLACE, PRIMROSE HILL NW1 8JB

Job Number: 02DP Drawing Title STREET VIEWS 1

| Scale              |                     | Drawn By       |           |
|--------------------|---------------------|----------------|-----------|
| @A3                |                     | MK             |           |
| Date of Issue      | Date Drawn Cl       |                | necked By |
| 16/03/2011         | 22/07/2011 00:44:51 | N              | >         |
| Drawing Originator | Project Reference   | Drawing Number | , REV.    |
| PM A               | 02DP                | 5014           | A         |