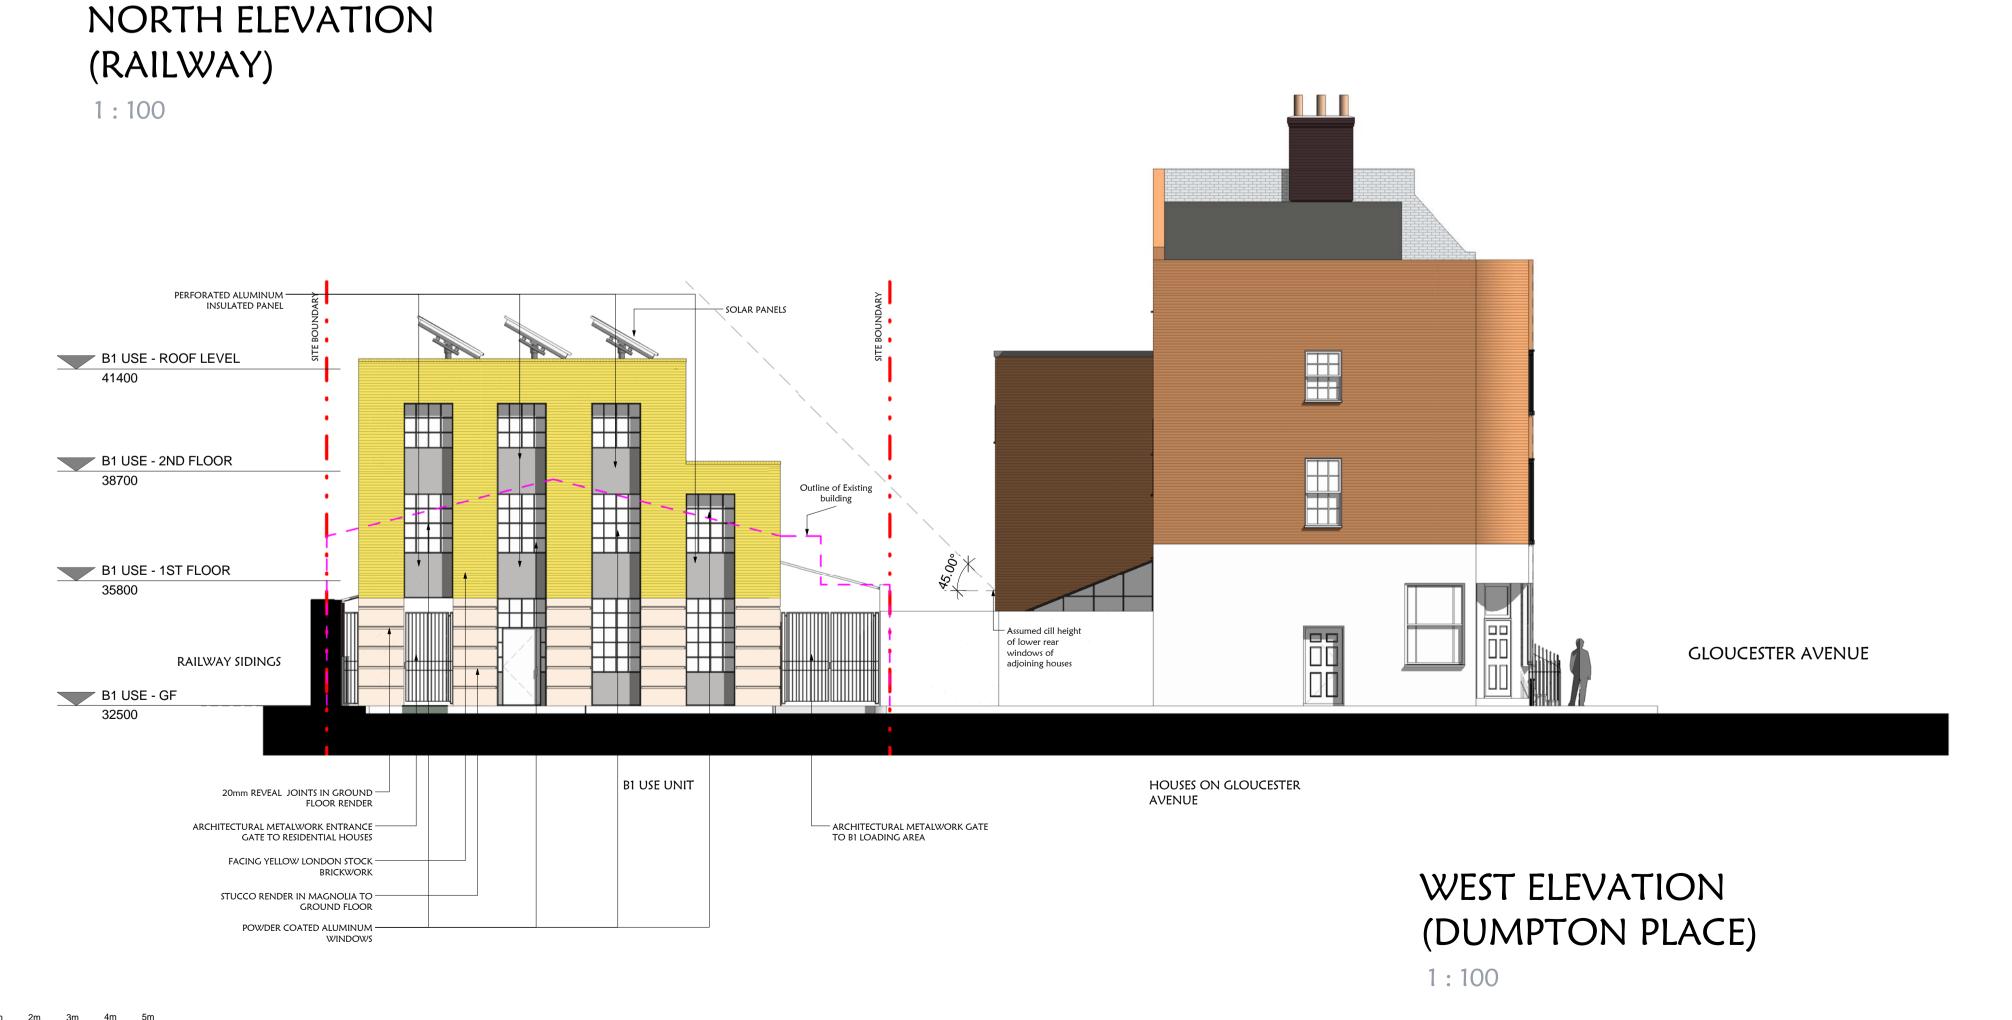

## Rev. A - 21.07.2011 - Adjoining garden wall height revised No. Revision chartered architects PO Box 1034 Wembley, Middlesex HA0 9GY. e: pma@pm-architects.com T: +44 (0) 7887 646 957; T +44 (0) 78130 202 130, W: www.pm-architects.com SARENA LTD. 2 DUMPTON PLACE, PRIMROSE HILL NW1 8JB Job Number: 02DP Drawing Title NORTH & WEST ELEVATIONS Drawn By 1:100@A1 Date of Issue Checked By Date Drawn 22/07/2011 00:28:12 16/03/2011