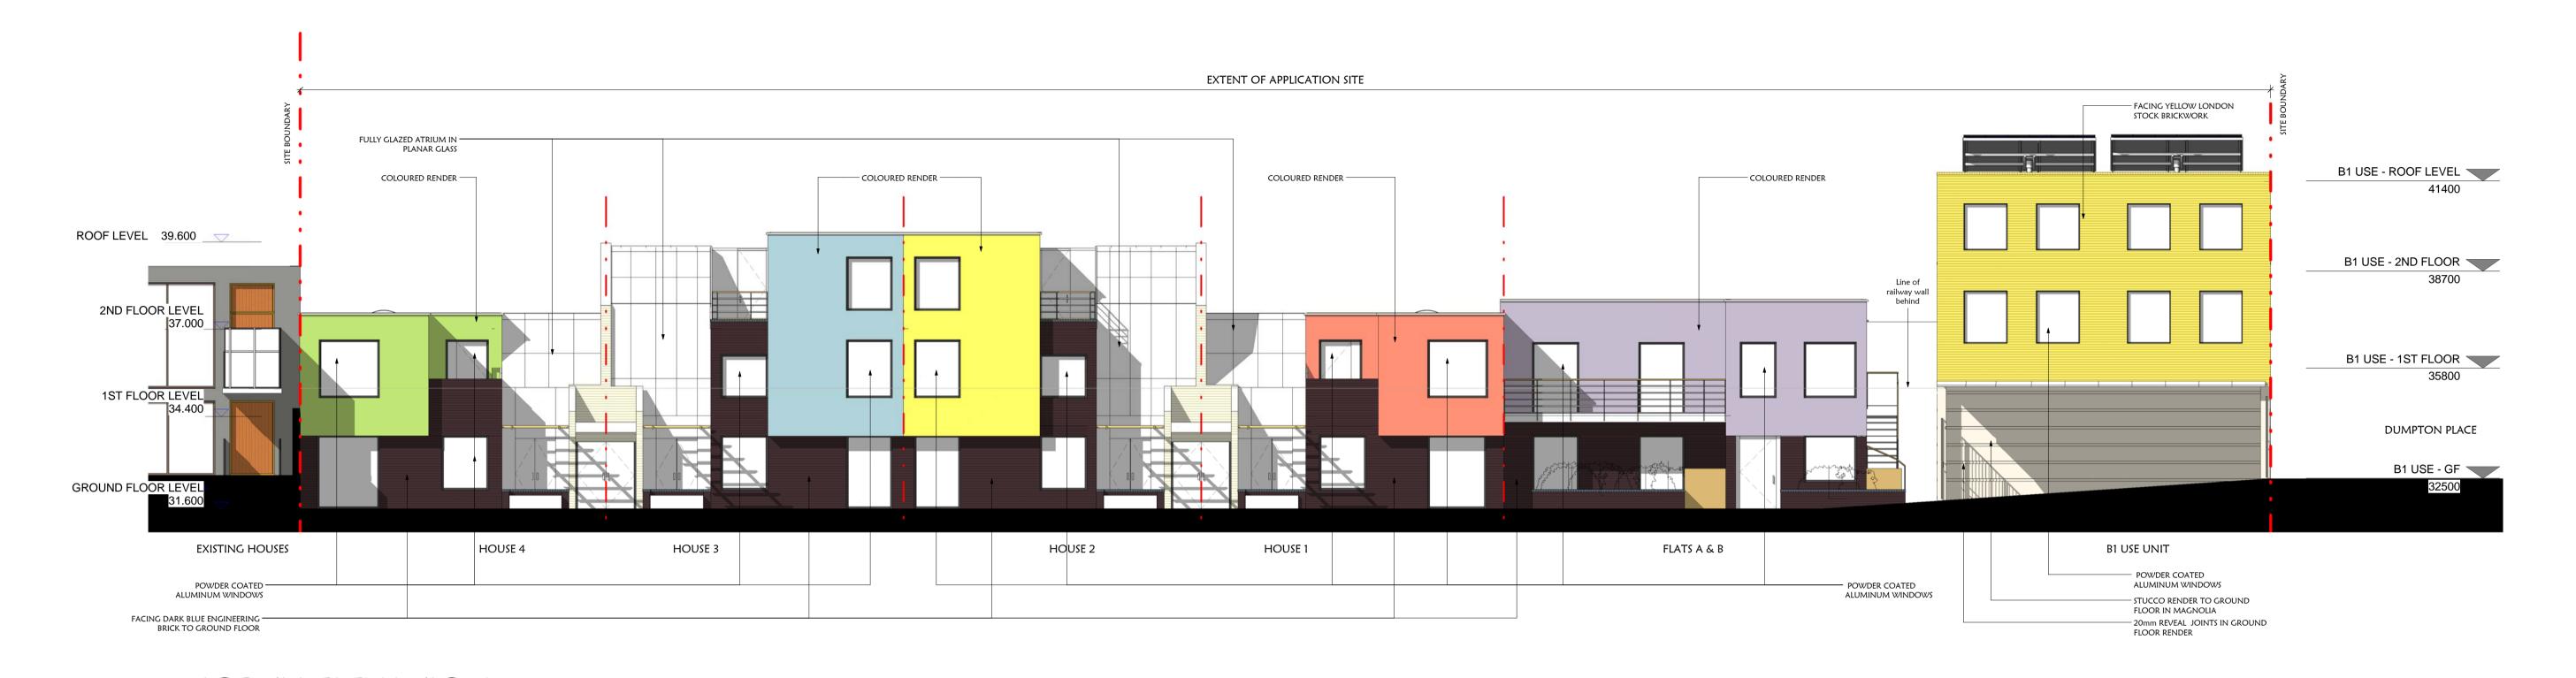

elating to this project are drawing and the description of PMA. 2. All drawing gript of PMA. 3. This drawing strawing and the conjunction with all other releast architecture of the drawing strawing and the conjunction with all other releast architecture of the strawing and the strawing architecture of the strawing and the strawing architecture of the strawing architecture of the strawing prior to discipance between documents shall be reported to the architecture of the strawing architecture of the strawing prior to discipance and the strawing prior the confidence of the strawing prior the strawing architecture of the strawing prior the strawing prior the strawing architecture of the strawing prior the strawing architecture of the strawing prior the strawing architecture of the strawing s





## Rev. A - 21.07.2011 - Adjoining garden wall height revised No. Revision chartered architects PO Box 1034 Wembley, Middlesex HA0 9GY. e: pma@pm-architects.com T: +44 (0) 7887 646 957; T +44 (0) 78130 202 130, W: www.pm-architects.com SARENA LTD. 2 DUMPTON PLACE, PRIMROSE HILL NW1 8JB Job Number: 02DP Drawing Title NORTH & WEST ELEVATIONS Drawn By 1:100@A1 Date of Issue Checked By Date Drawn 22/07/2011 00:28:12 16/03/2011

REV.

5011

**GENERAL NOTES** 

TOWN PLANNING

Drawing Originator Project Reference

Drawing Status