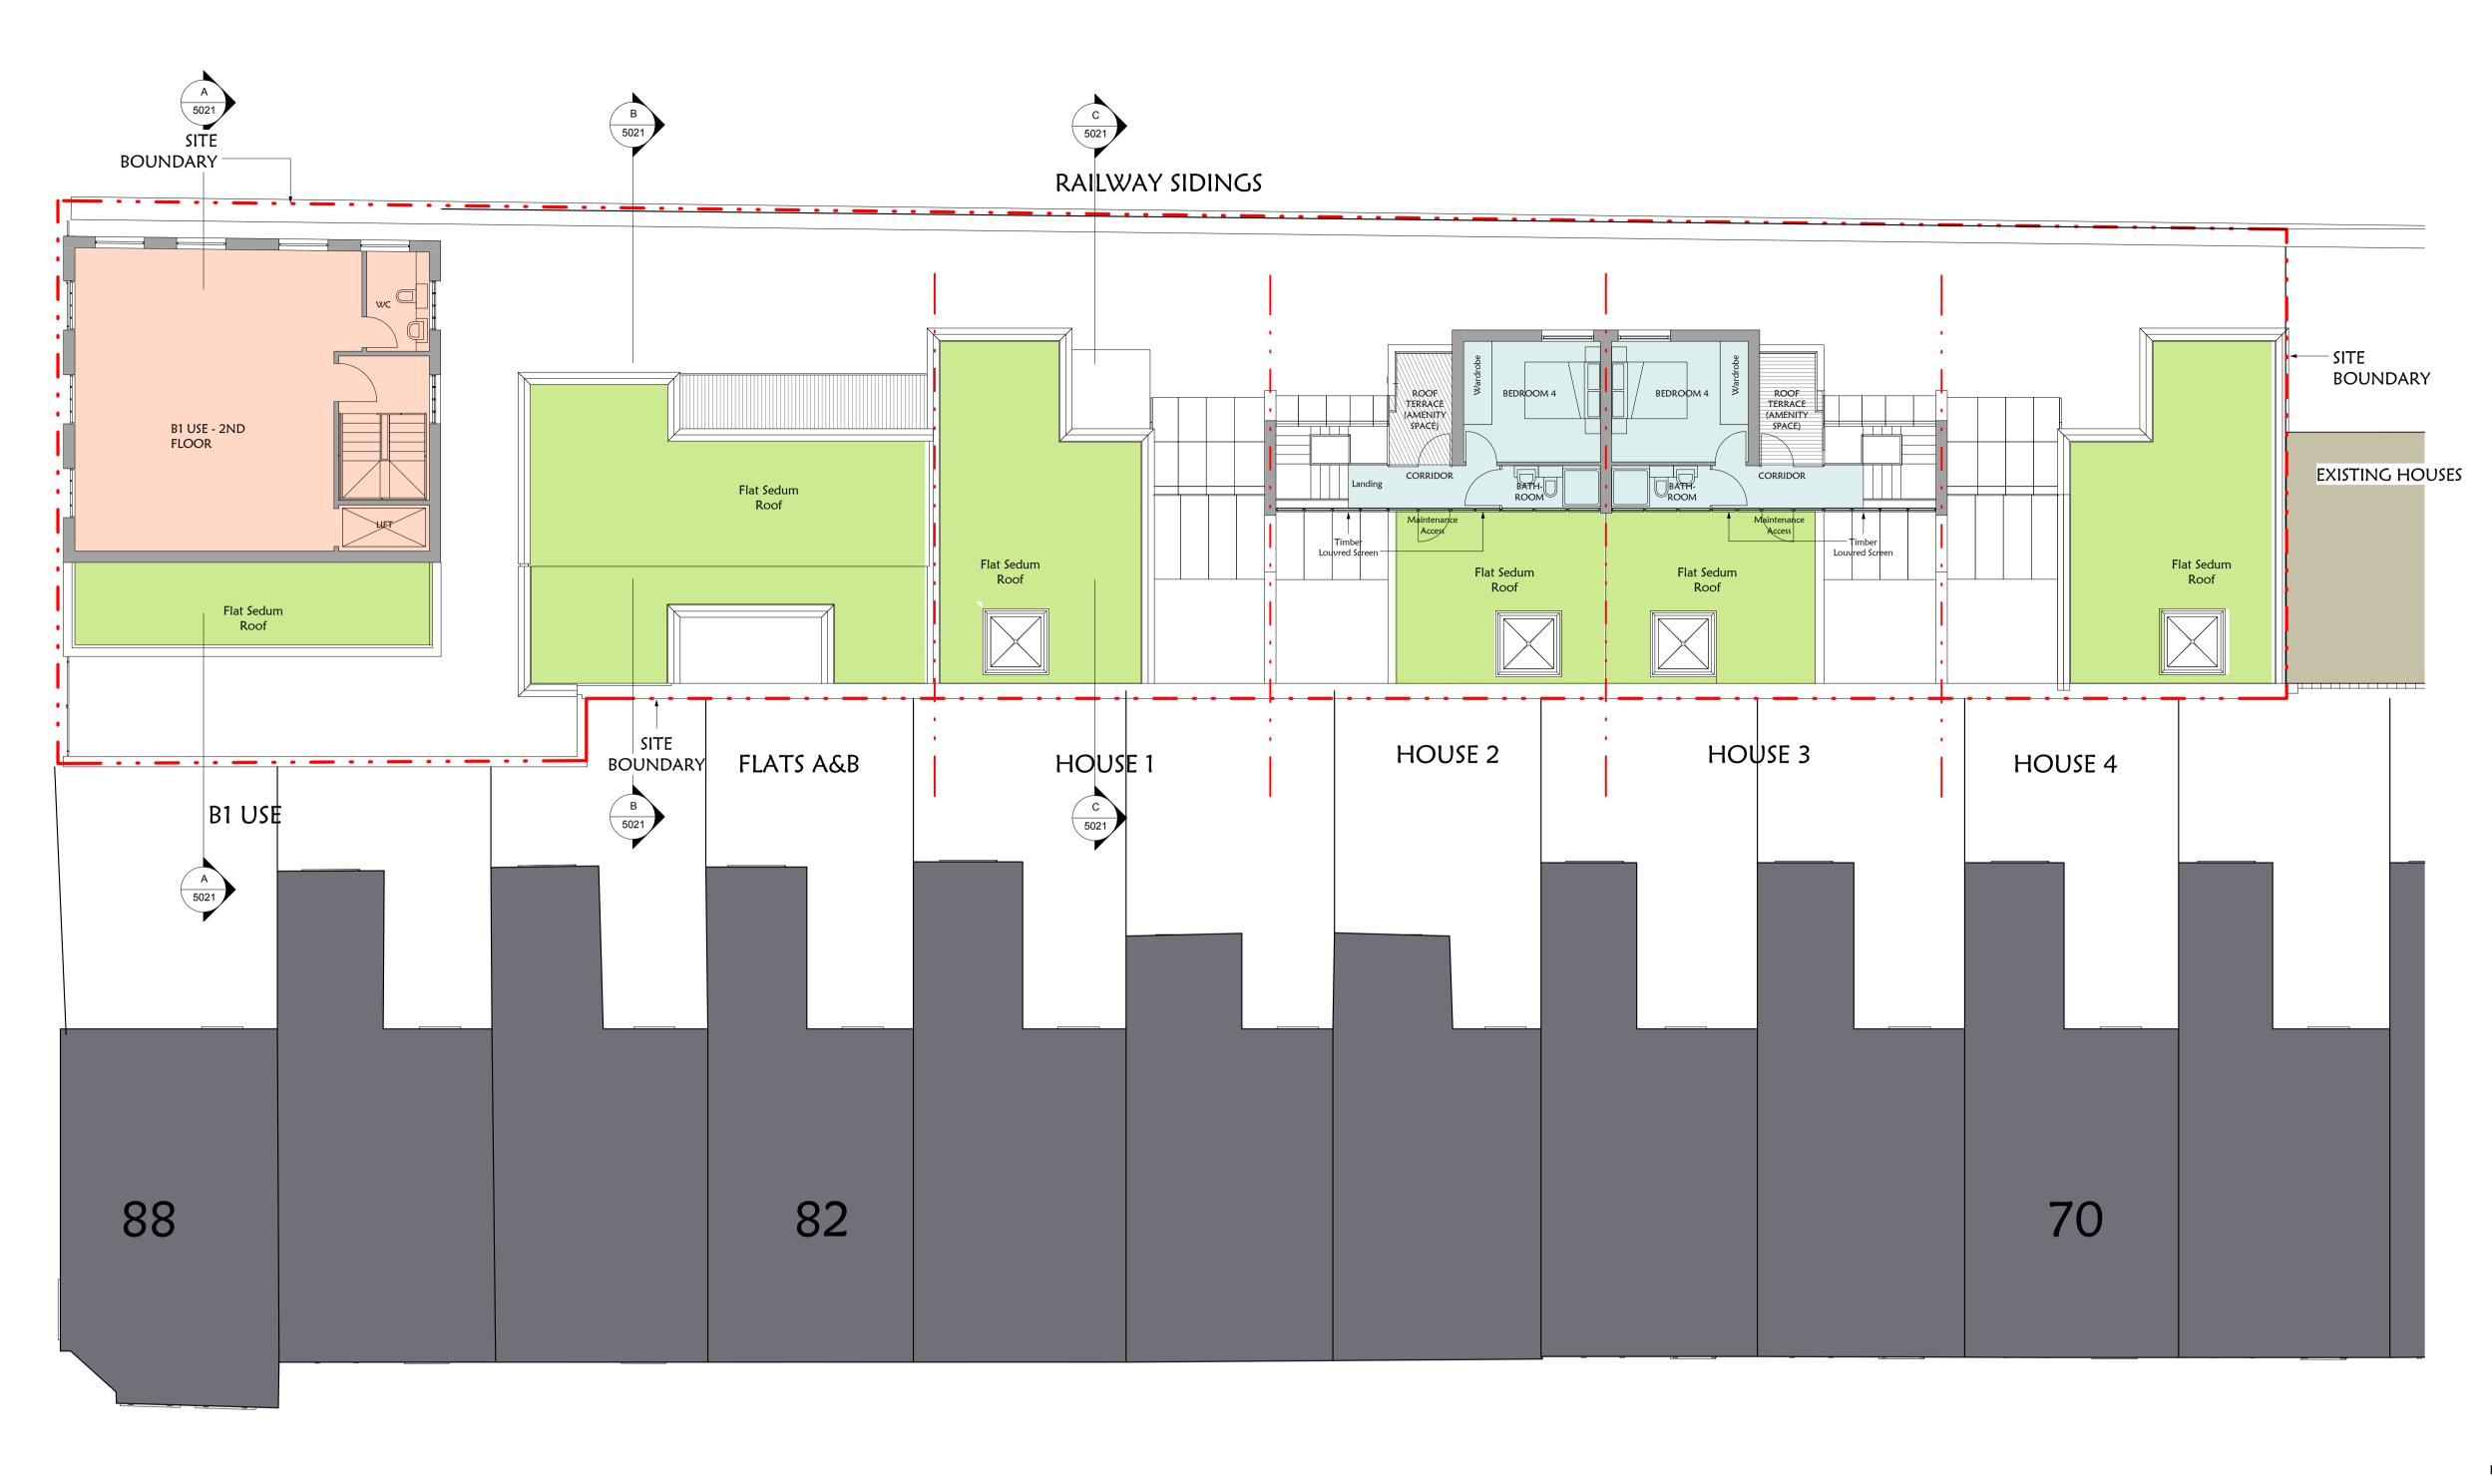

PROPOSED SECOND FLOOR PLAN 1:100

0 1m 2m 3m 4m 5m

ш

# AREA SCHEDULE: SECOND FLOOR

# **TOTAL AREAS:**

B1 USE: GIA 74.5 sq.m GEA 82.8 sq.m

GIA 19.5 sq.m GEA 21.8 sq.m

HOUSES 2 & 3:

## **ROOM AREAS:**

B1 USE: B1 Use - 2nd Floor 57.0 sq.m 4.0 sq.m WC 9.2 sq.m Corridor

HOUSES 2 & 3: Bedroom 4 Shower Room

11.7 sq.m 3.0 sq.m