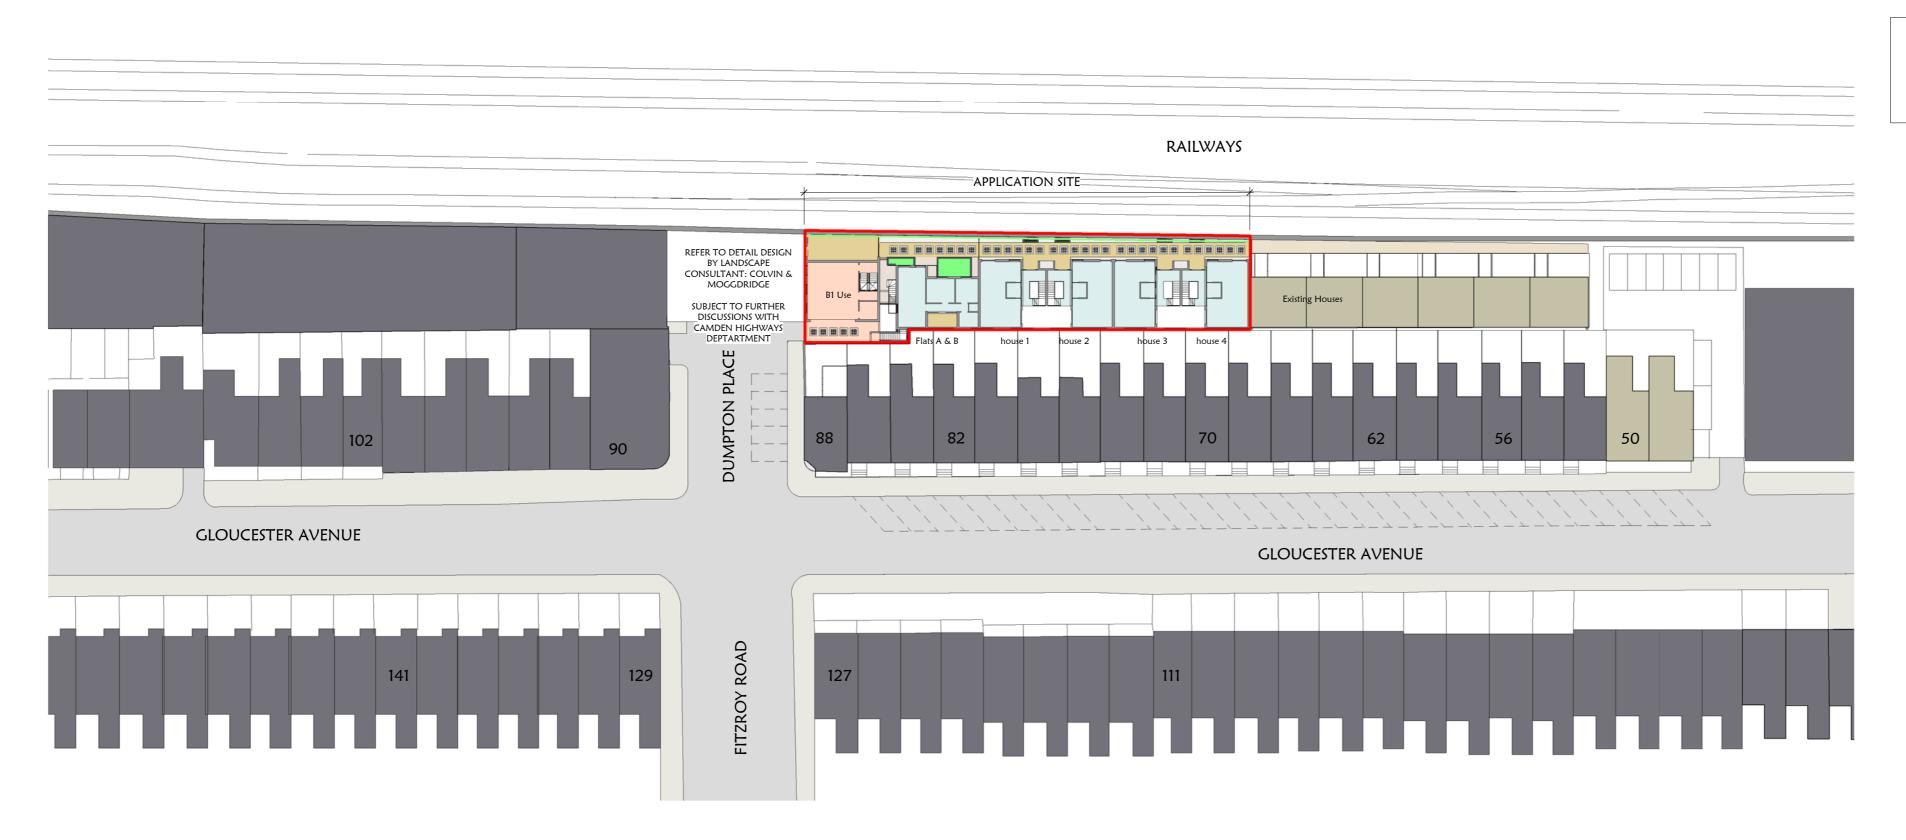

TOTAL SITE AREA: 736.8 sq.m

**REFER TO DRAWINGS** 02DP/5002 - 5006 FOR LARGER SCALE **PLANS** 

TOWN PLANNING RESUBMISSION

Drawing Status