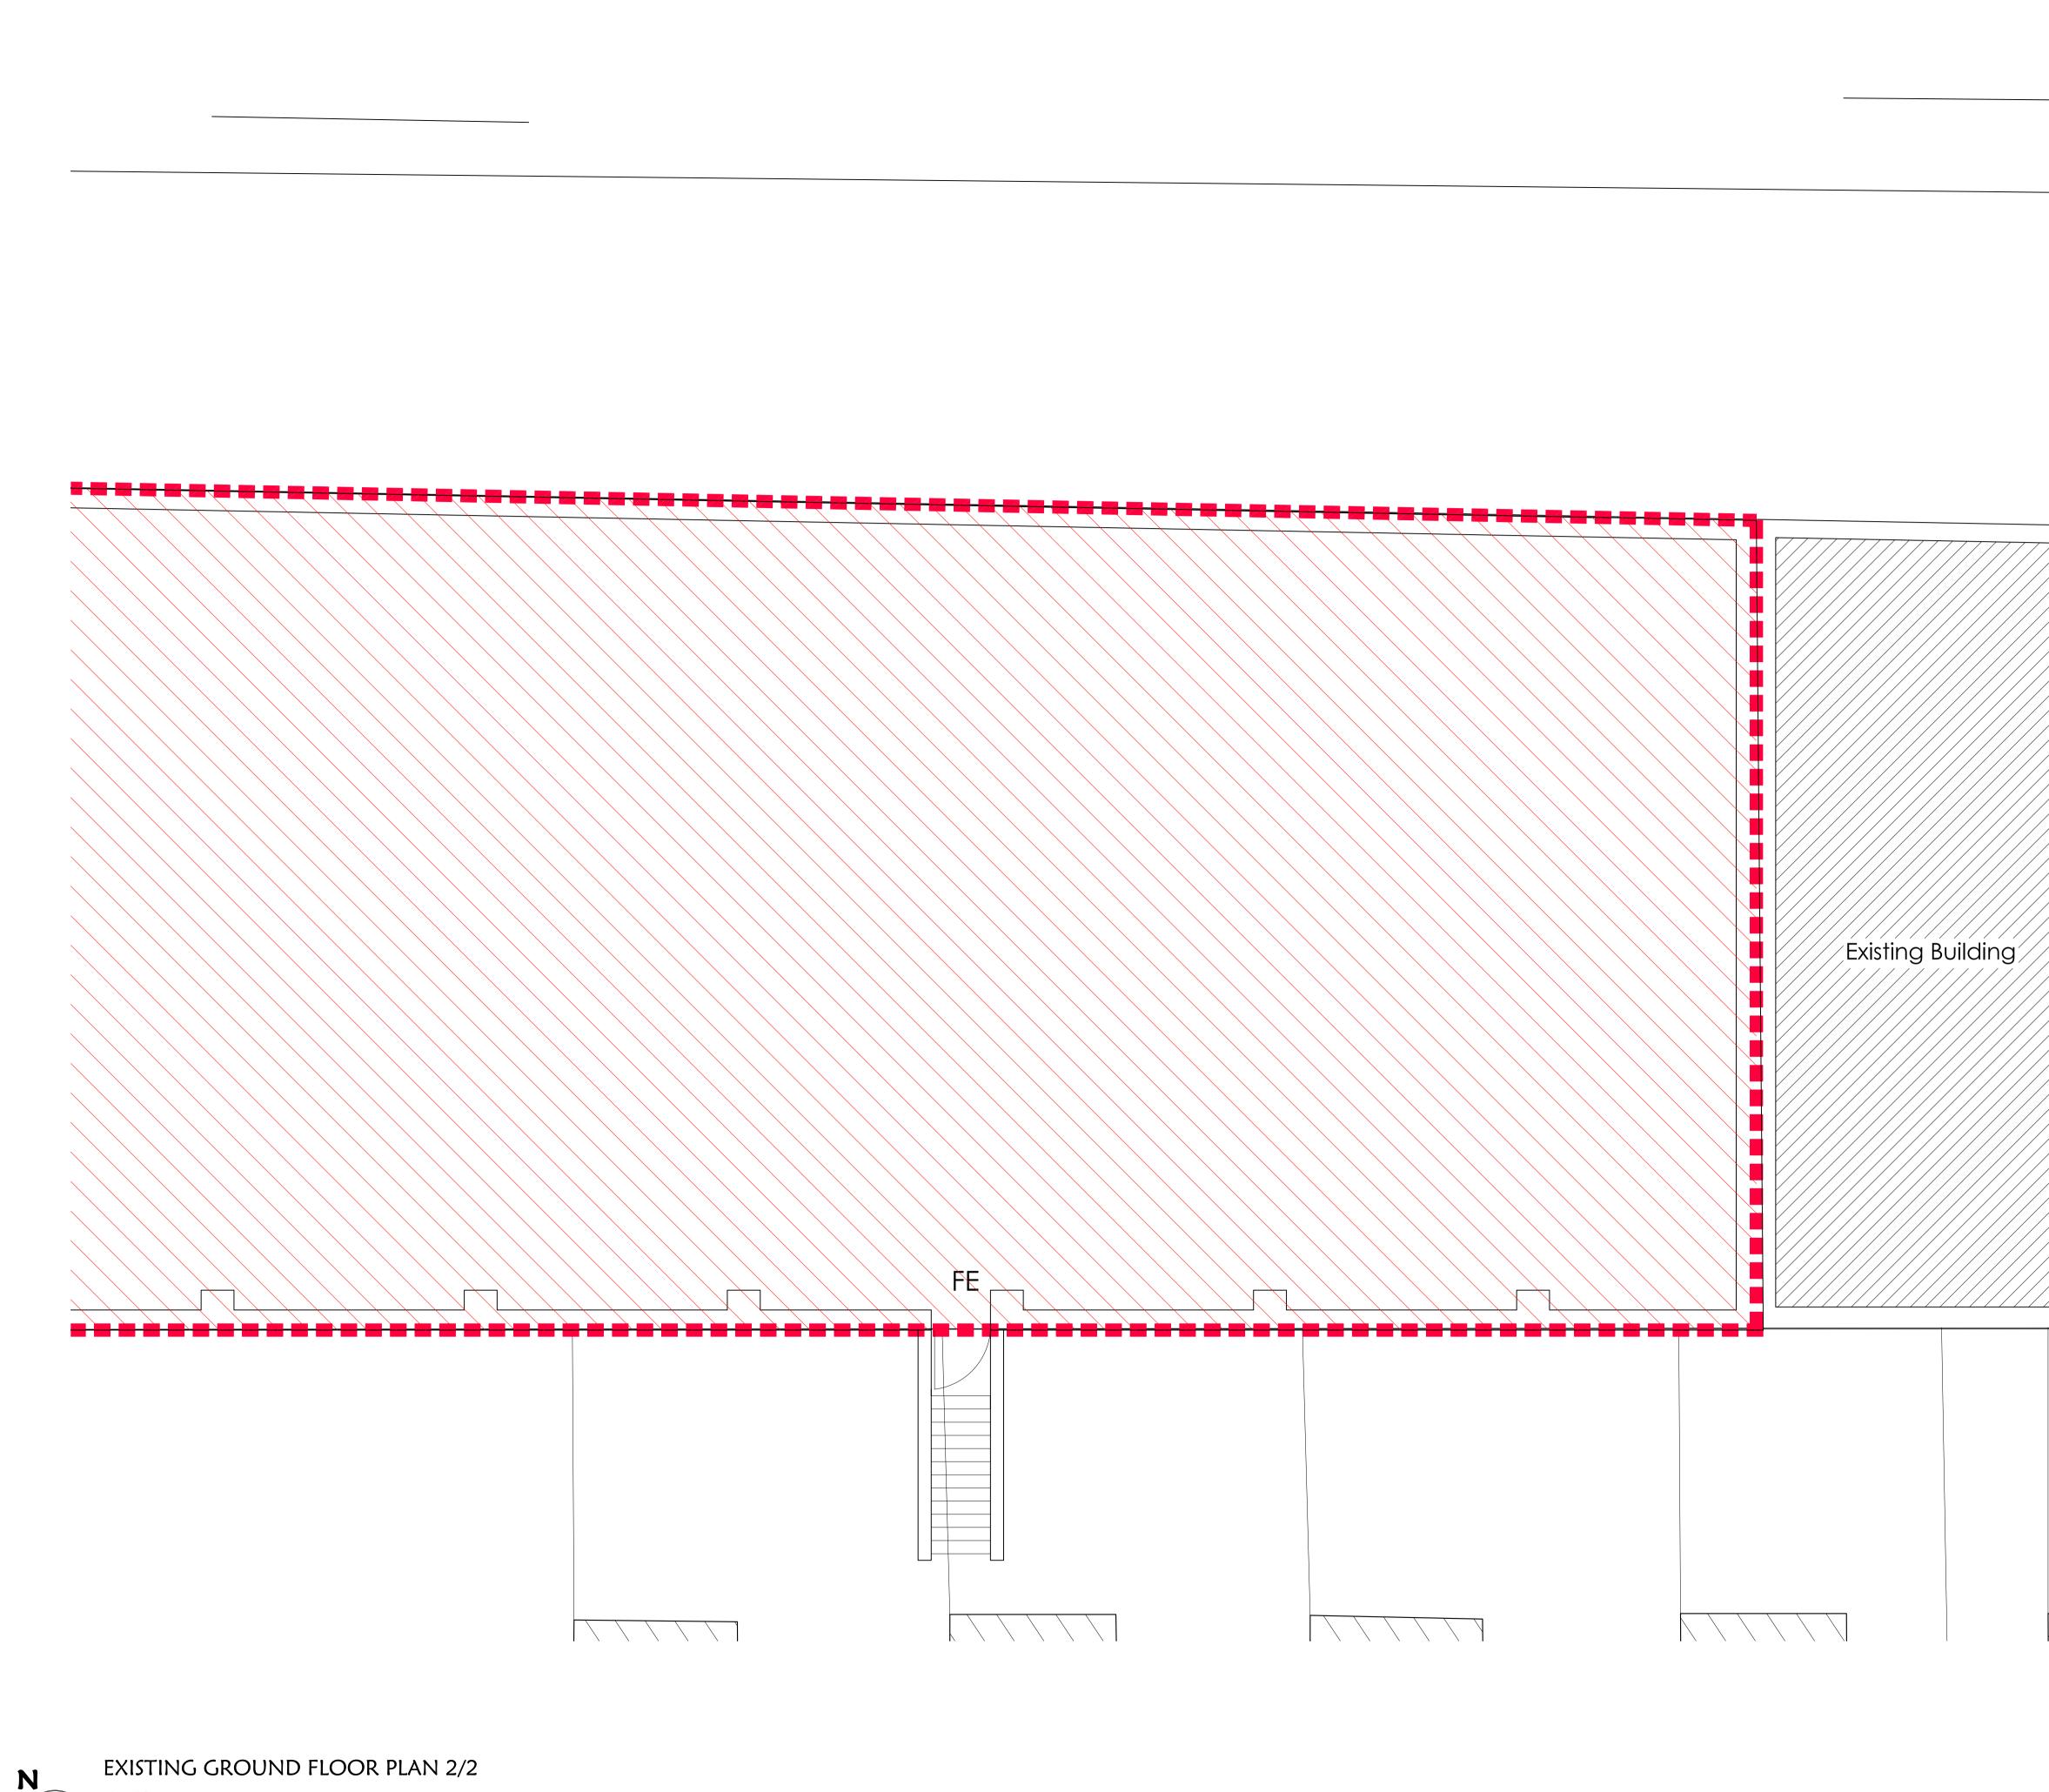

## Refer to drawing02DP/7002 for the other half of site

DEMOLITION DRAWING: Area hatched in red denotes extent of buildings to be demolished.

Date Description

Chk.

pma

No. Revision

chartered architects Second Floor, Prospect House, 191-199 London Road, Isleworth, Middlesex. TW7 5XD. T: +44 (0) 7887 646 957; T +44 (0) 78130 202 130, e: pma@pm-architects.com

Job Title 2 DUMPTON PLACE, PRIMROSE HILL NW1 8JB

Job Number: <sup>02DP</sup>

Drawing Title EXISTING GROUND FLOOR PLAN 2/2

Scale 1:50 @ A1 Drawn By MK Date of Issue Date Drawn Checked By 16/11/2010 15/11/2010 20:22:47 NP Drawing Originator Project Reference Drawing Number REV. PM A 02DP 7003