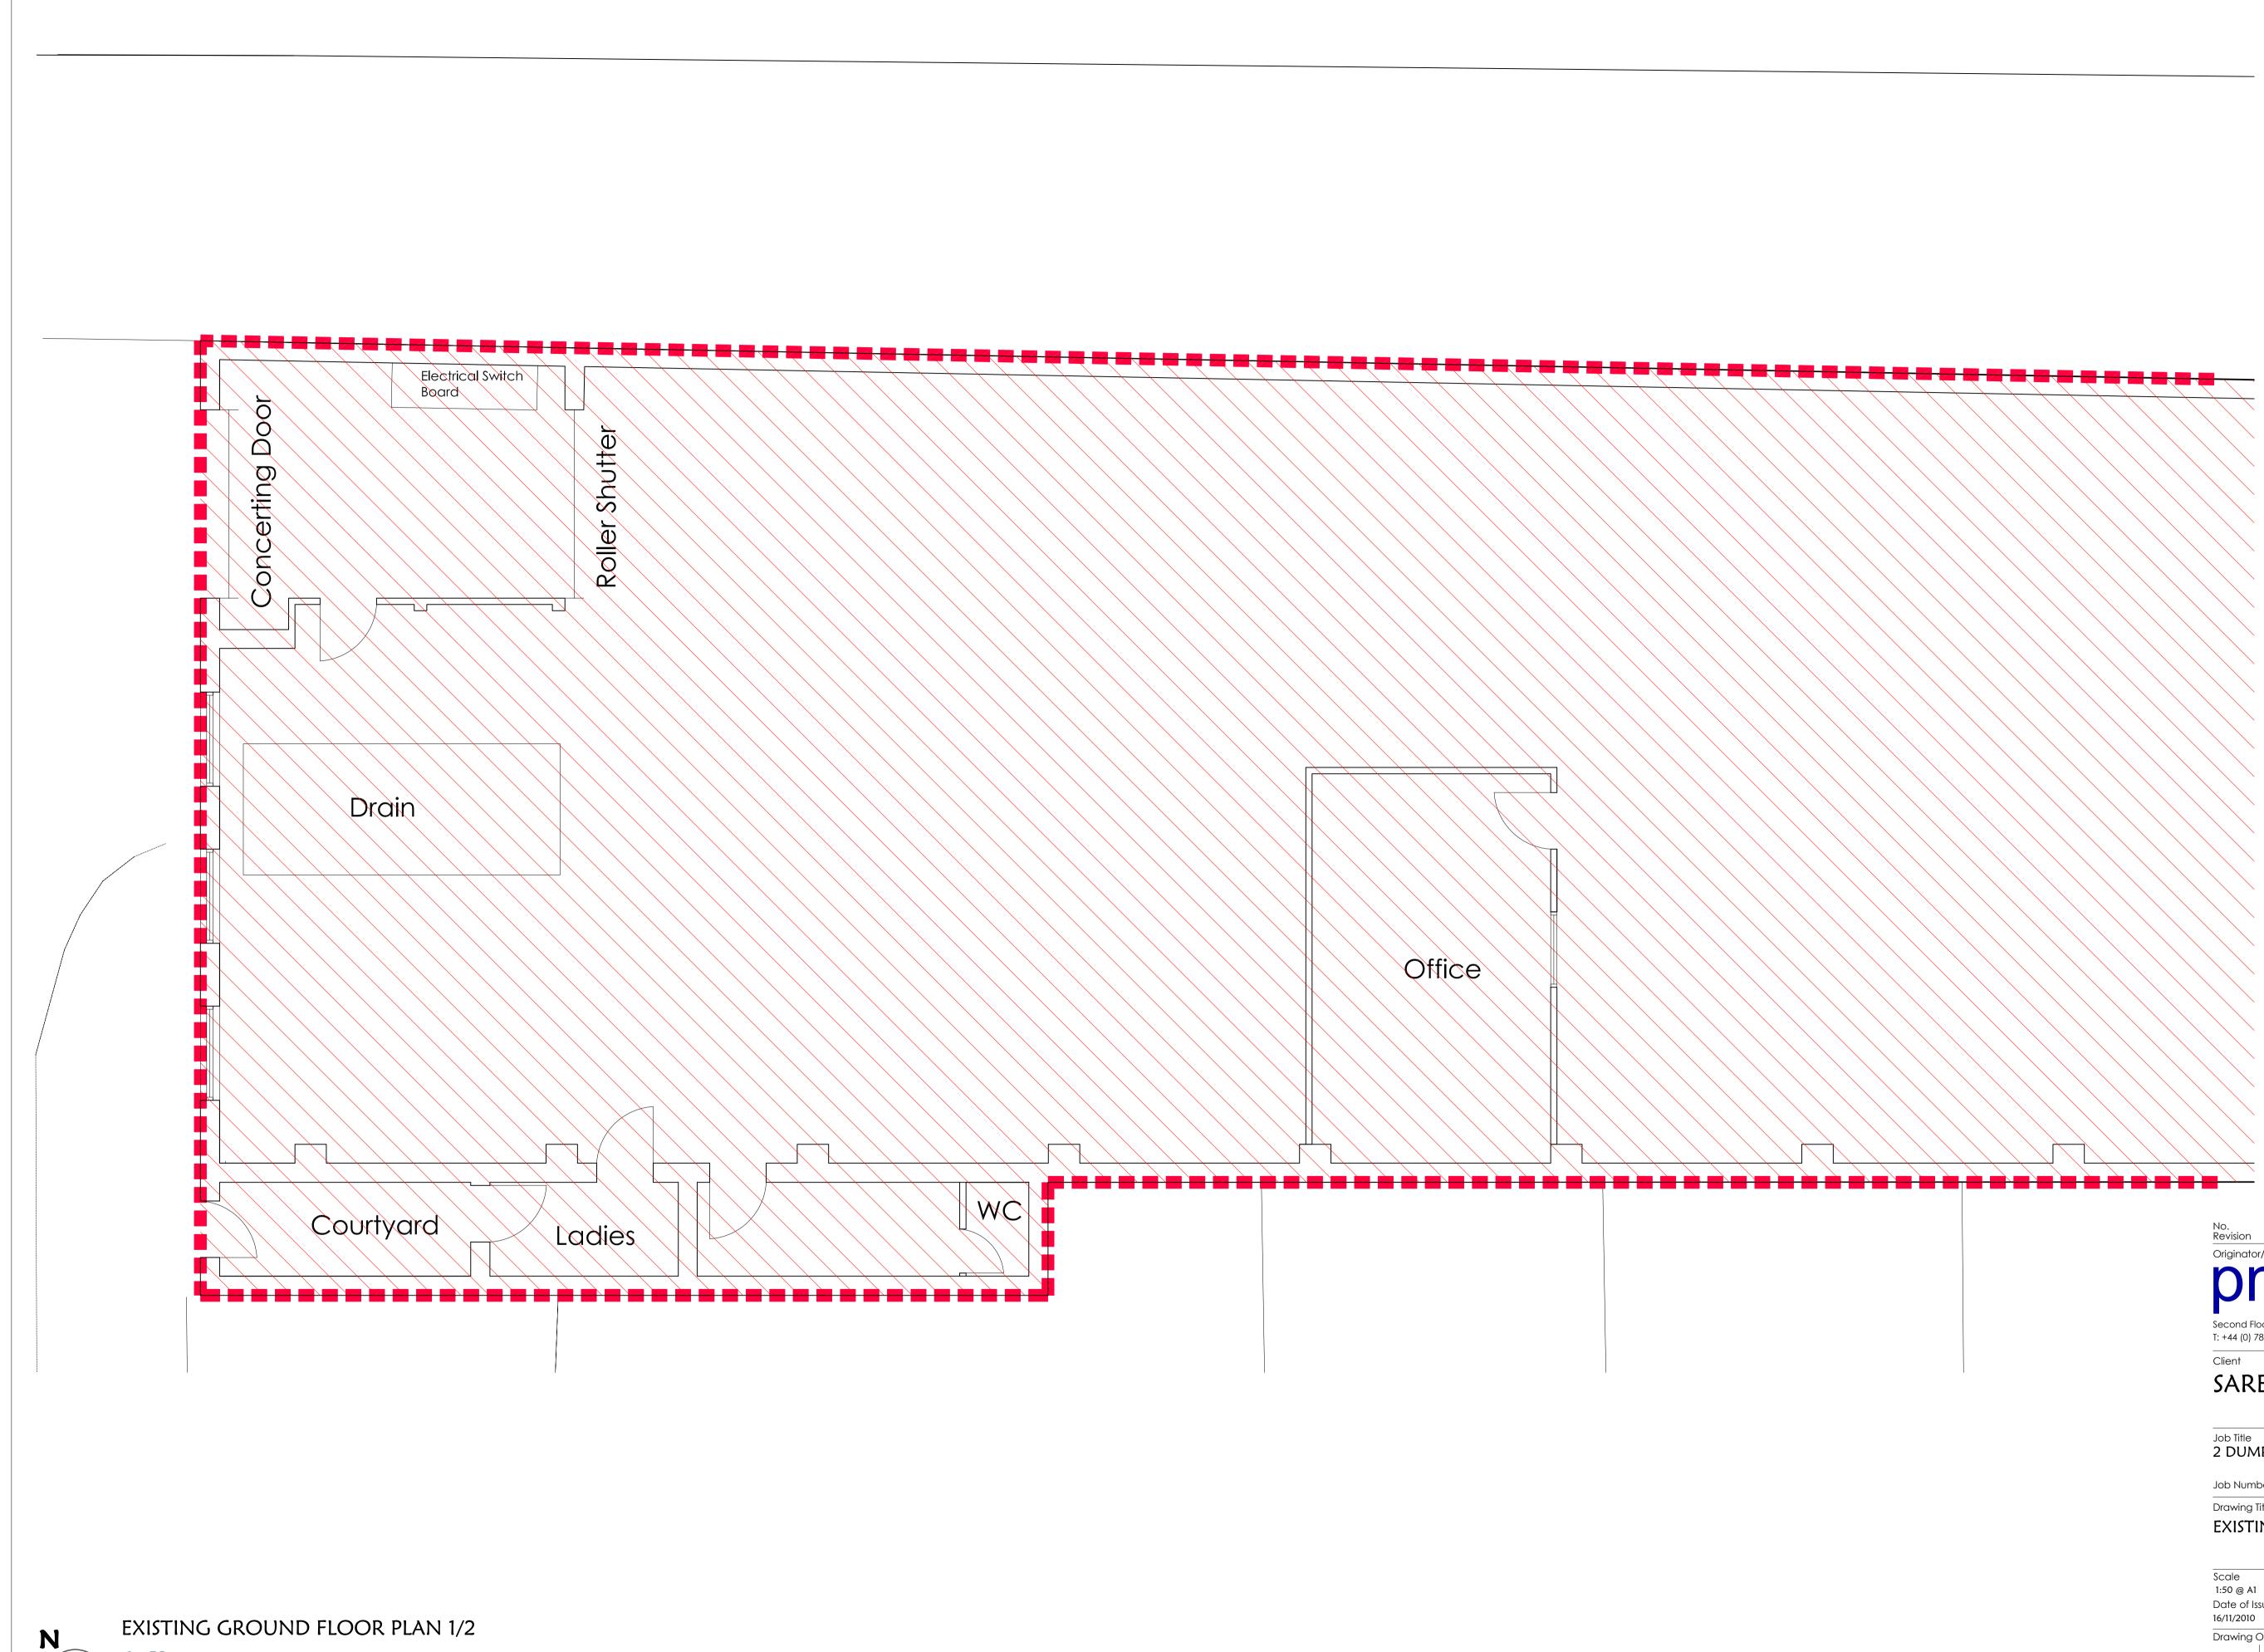

## Refer to drawing > 02DP/7003 for the other half of site

### DEMOLITION DRAWING: Area hatched in red denotes extent of buildings to be demolished.

Date Description

Chk.