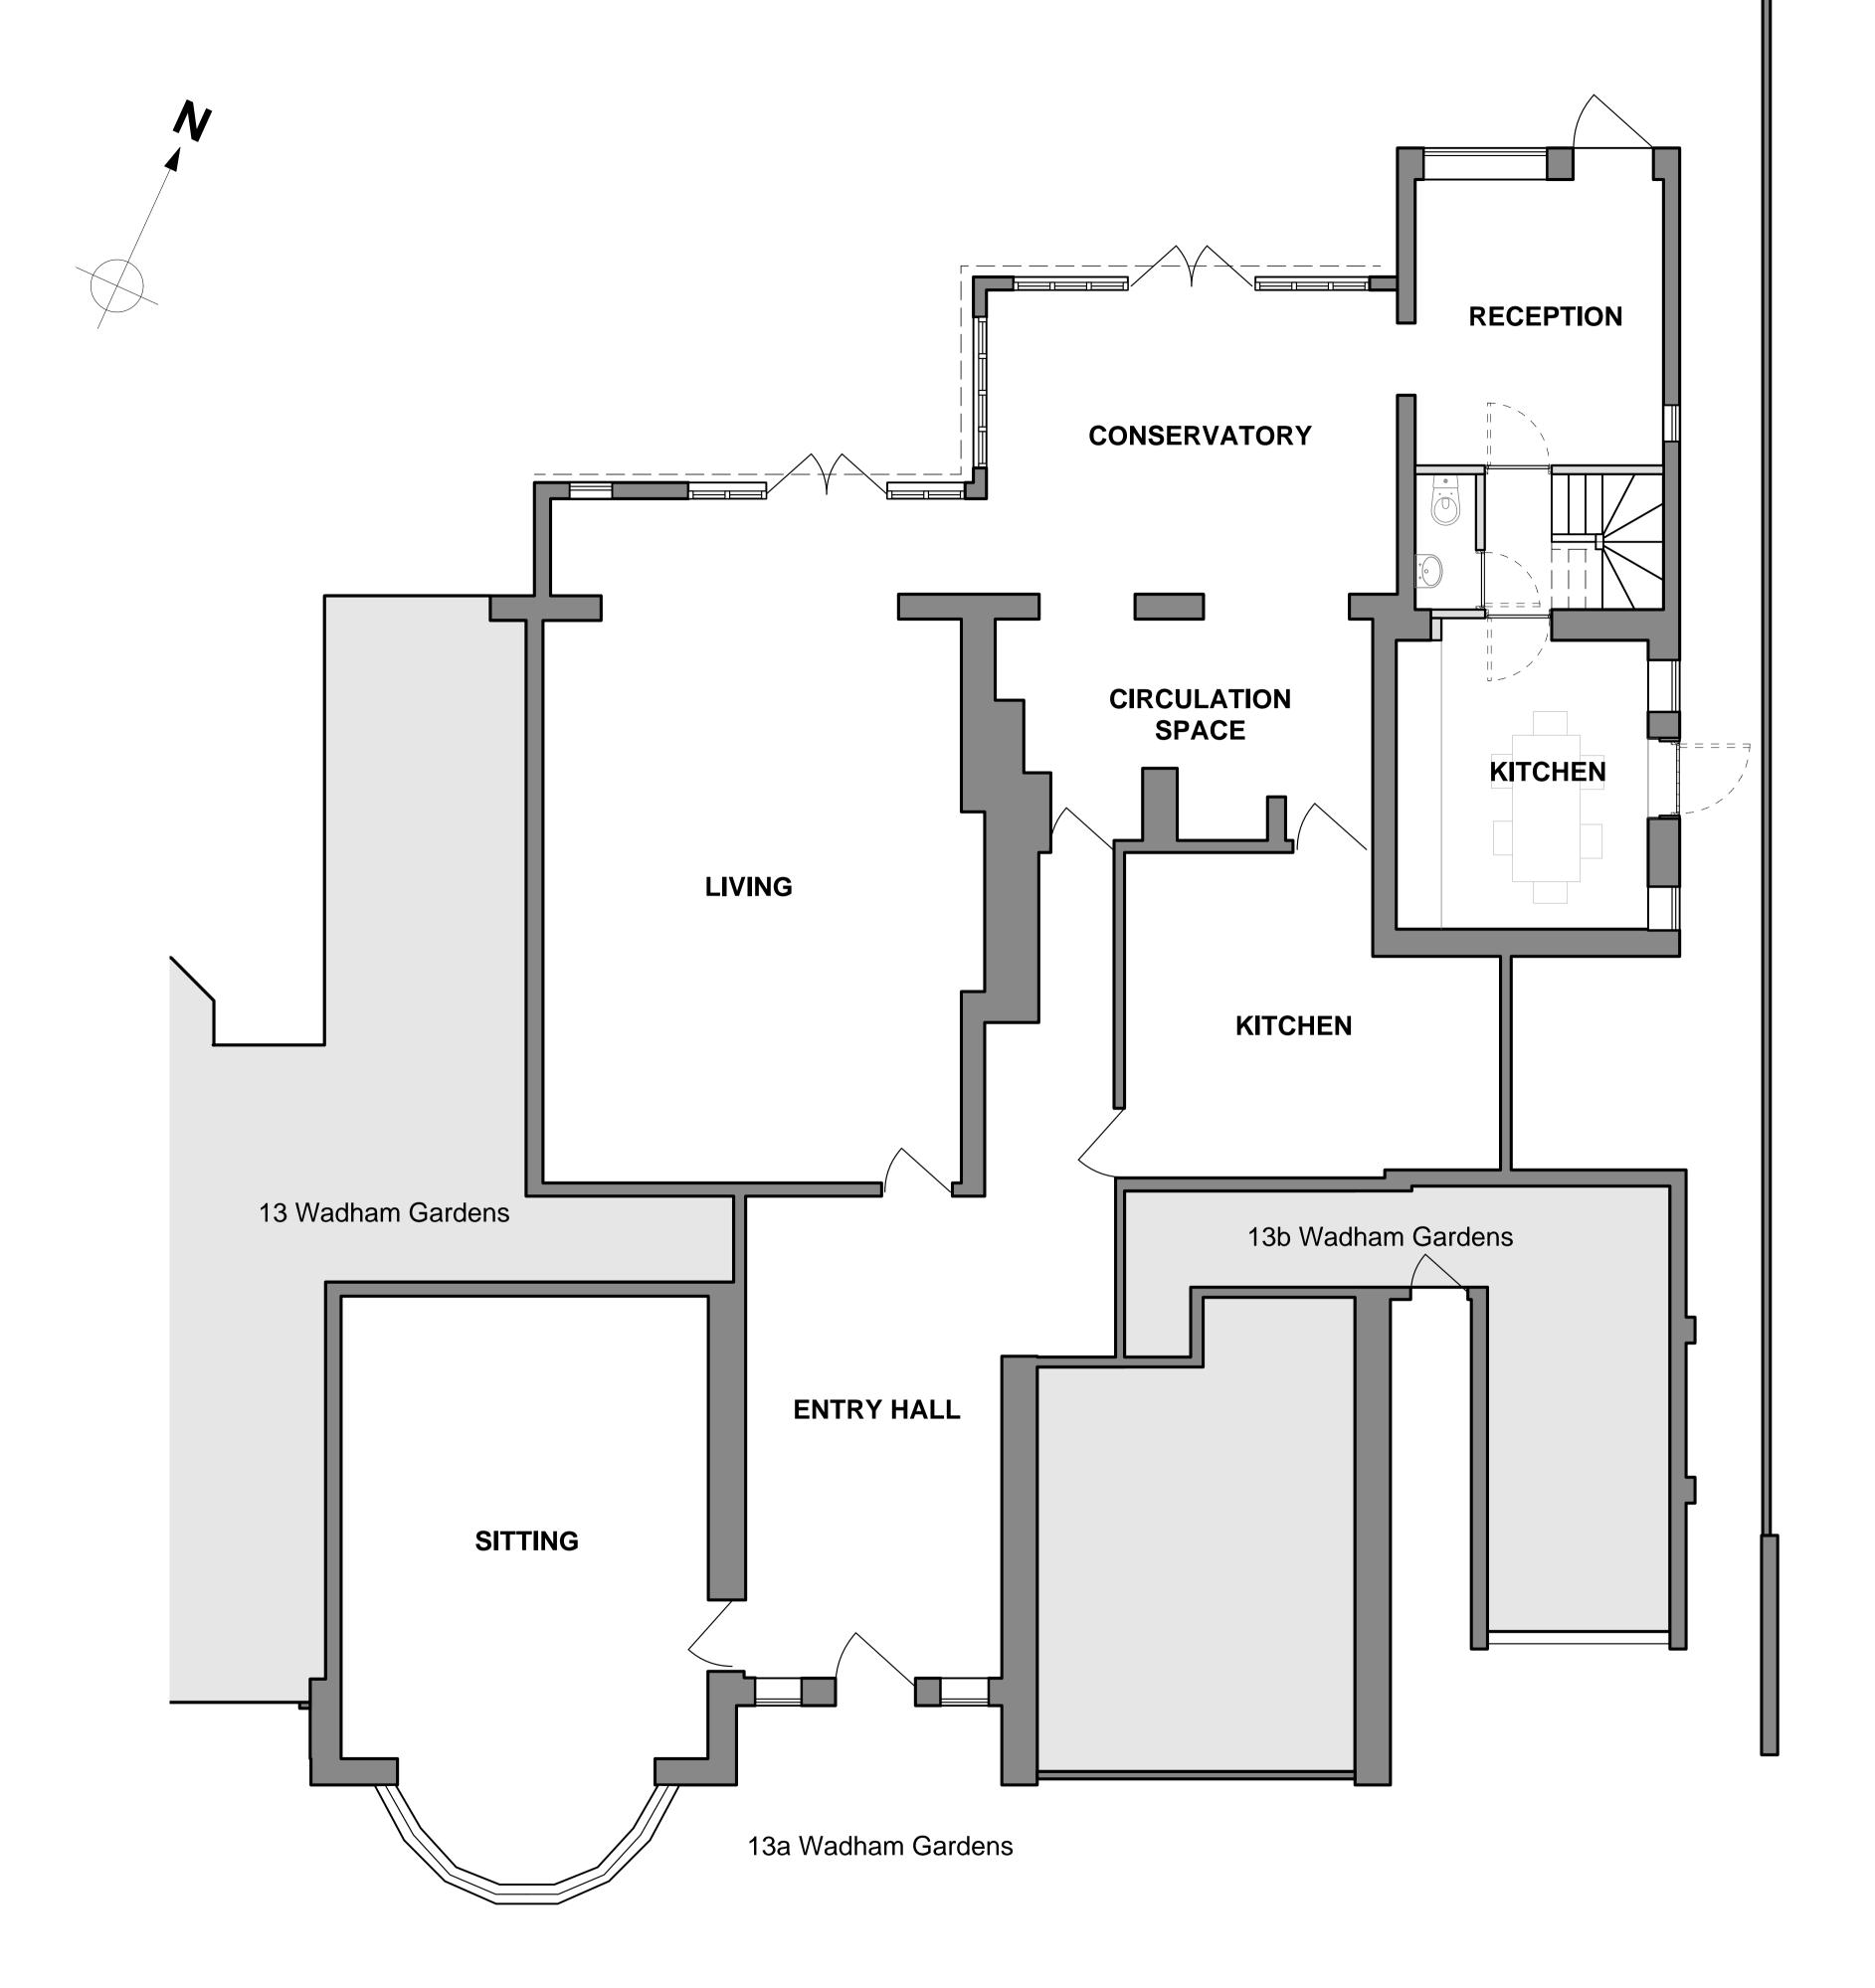

## 1. PROPOSED GROUND FLOOR PLAN

| 13a Wadham Gardens            |                       |                  |
|-------------------------------|-----------------------|------------------|
| _242 110                      | Revision              | P2               |
| Ground floor plan as proposed |                       |                  |
| 01/12/2011                    | Scale1:50 at A1. 1:   | :100 at A3       |
| Stage C                       | Project No            | 242              |
| GAs proposed                  | Drawn                 | JC               |
|                               | 01/12/2011<br>Stage C | 242 110 Revision |