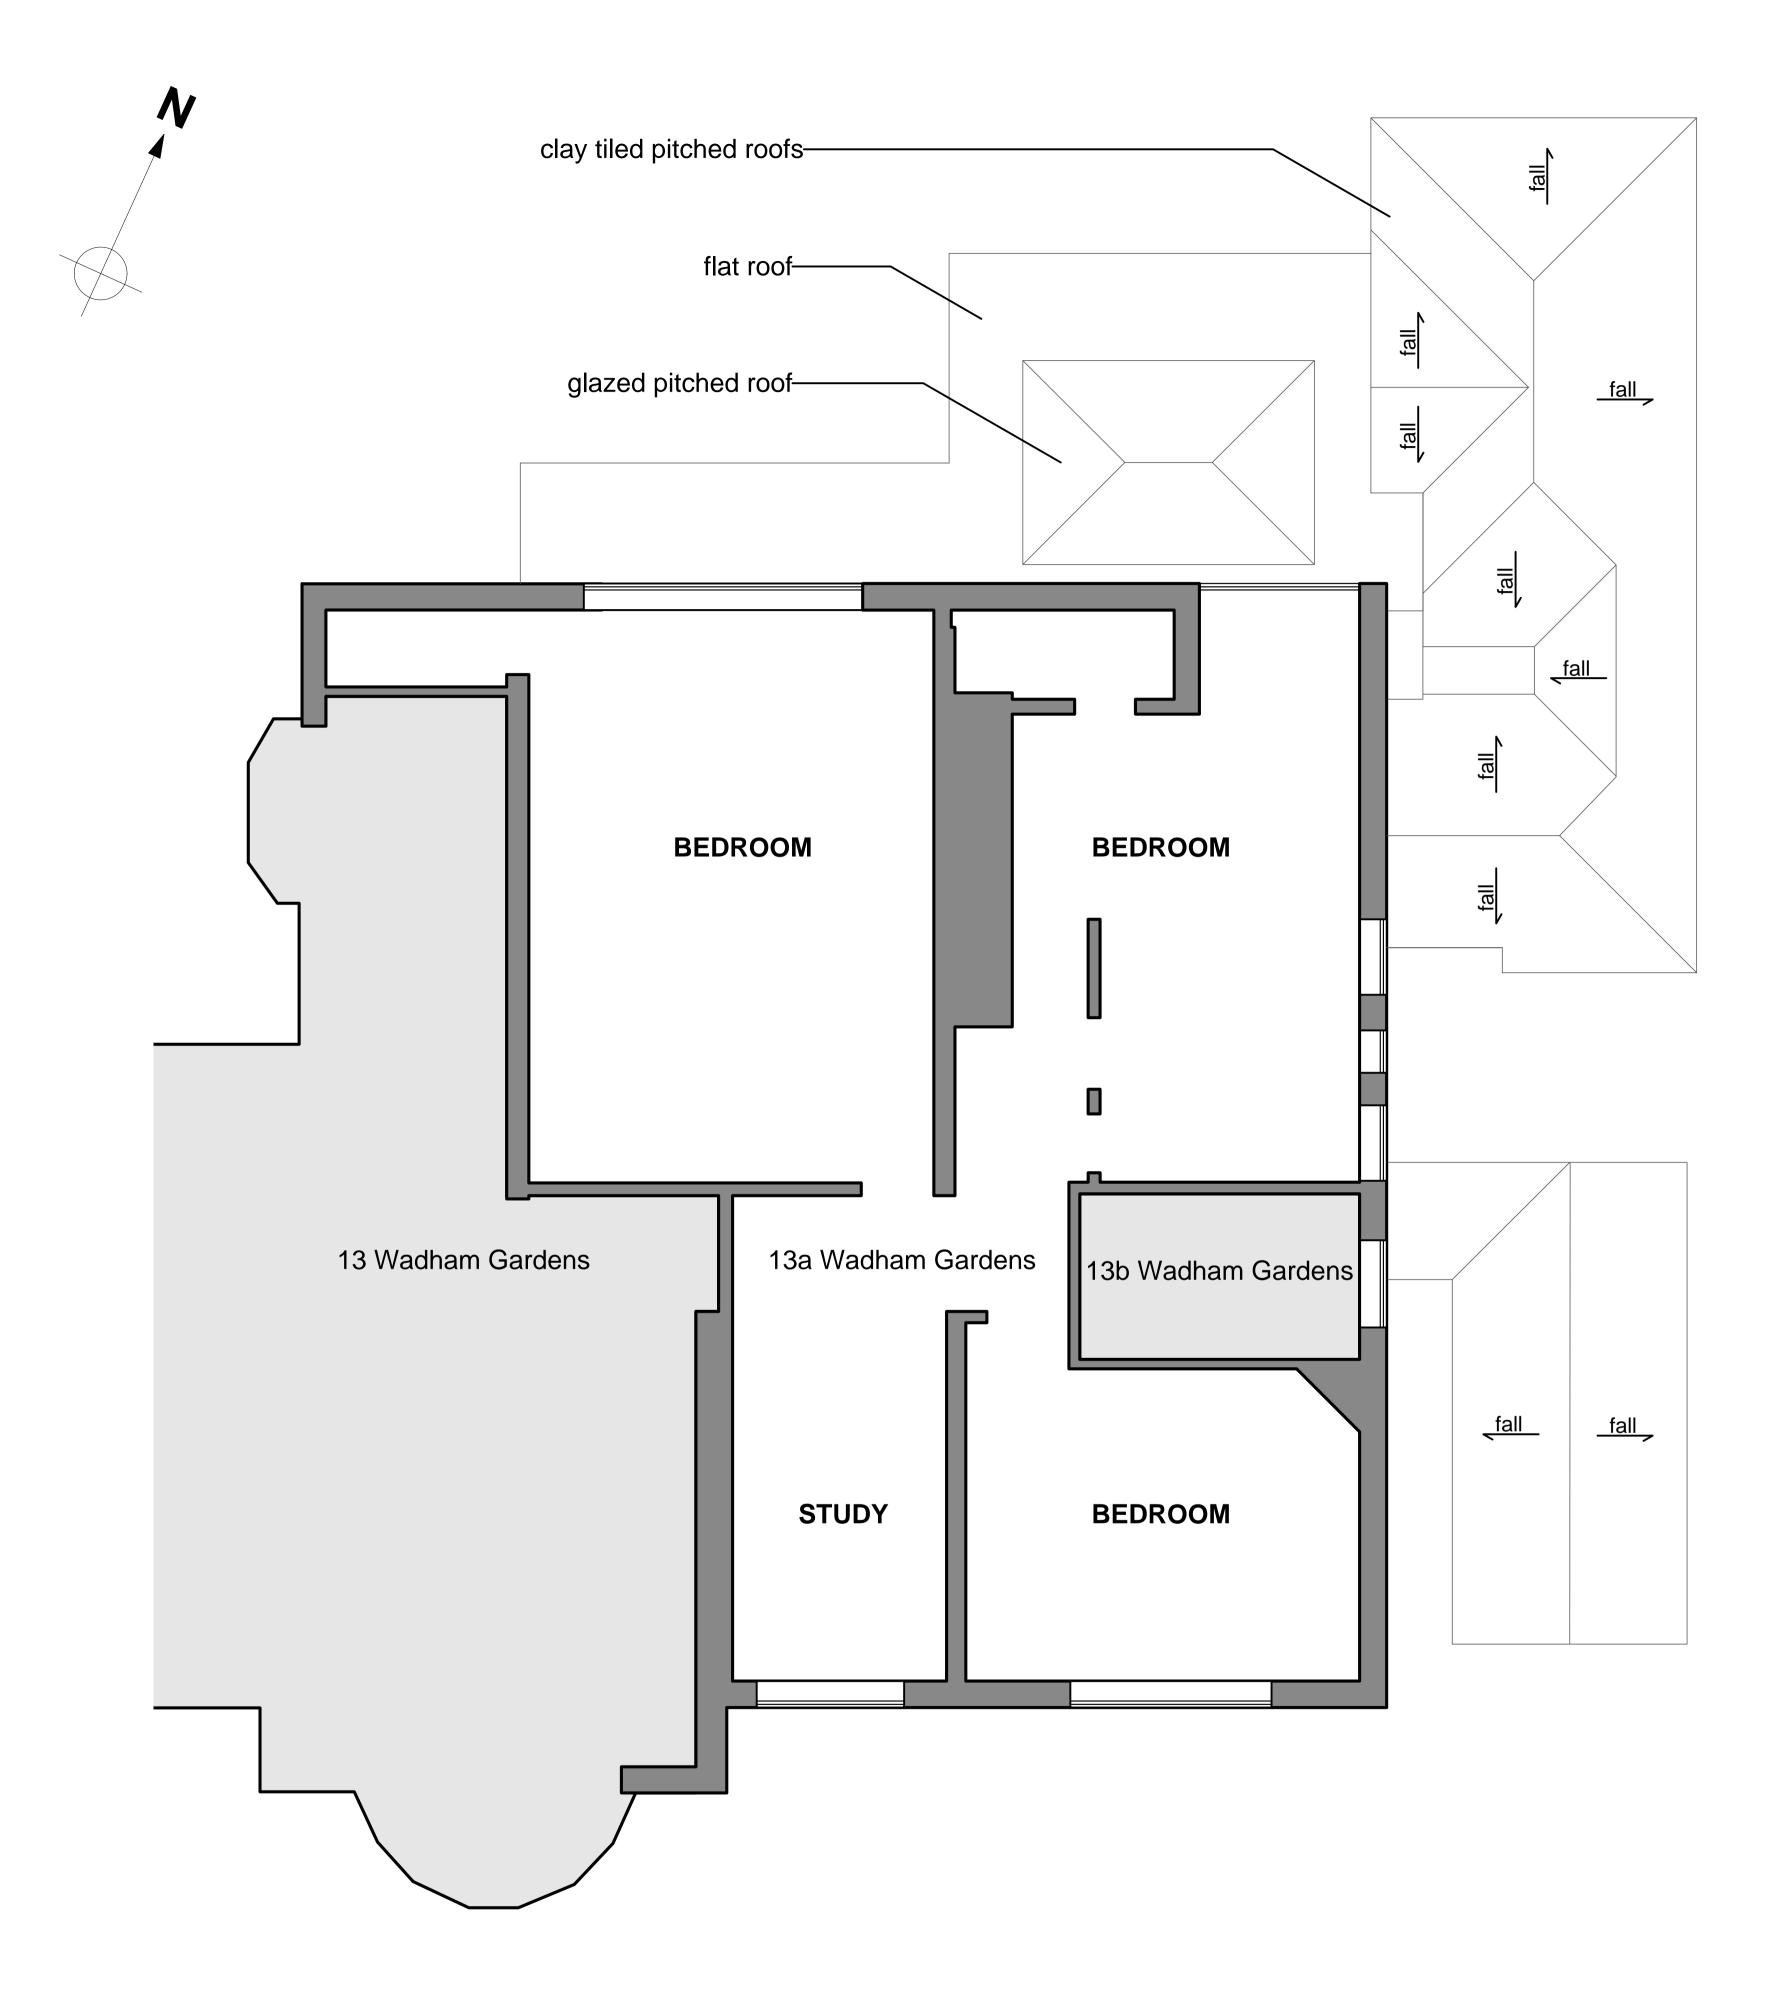

## 1. EXISTING FIRST FLOOR / ROOF PLAN

| Project       | 13a Wadham Gardens                                    |                      |                |
|---------------|-------------------------------------------------------|----------------------|----------------|
| Drawing No.   | 242 011                                               | Revision             | P2             |
| Drawing Title | Ro                                                    | of / First floor pla | an as existing |
| Date          | 01/12/2011                                            | Scale1:50 at A       | 1. 1:100 at A3 |
| Status        | Stage C                                               | Project No           | 242            |
| CAD Ref       | GAs existing                                          | Drawn                | JC             |
|               | es All rights described ir<br>ts Act 1988 have been a |                      | yright         |