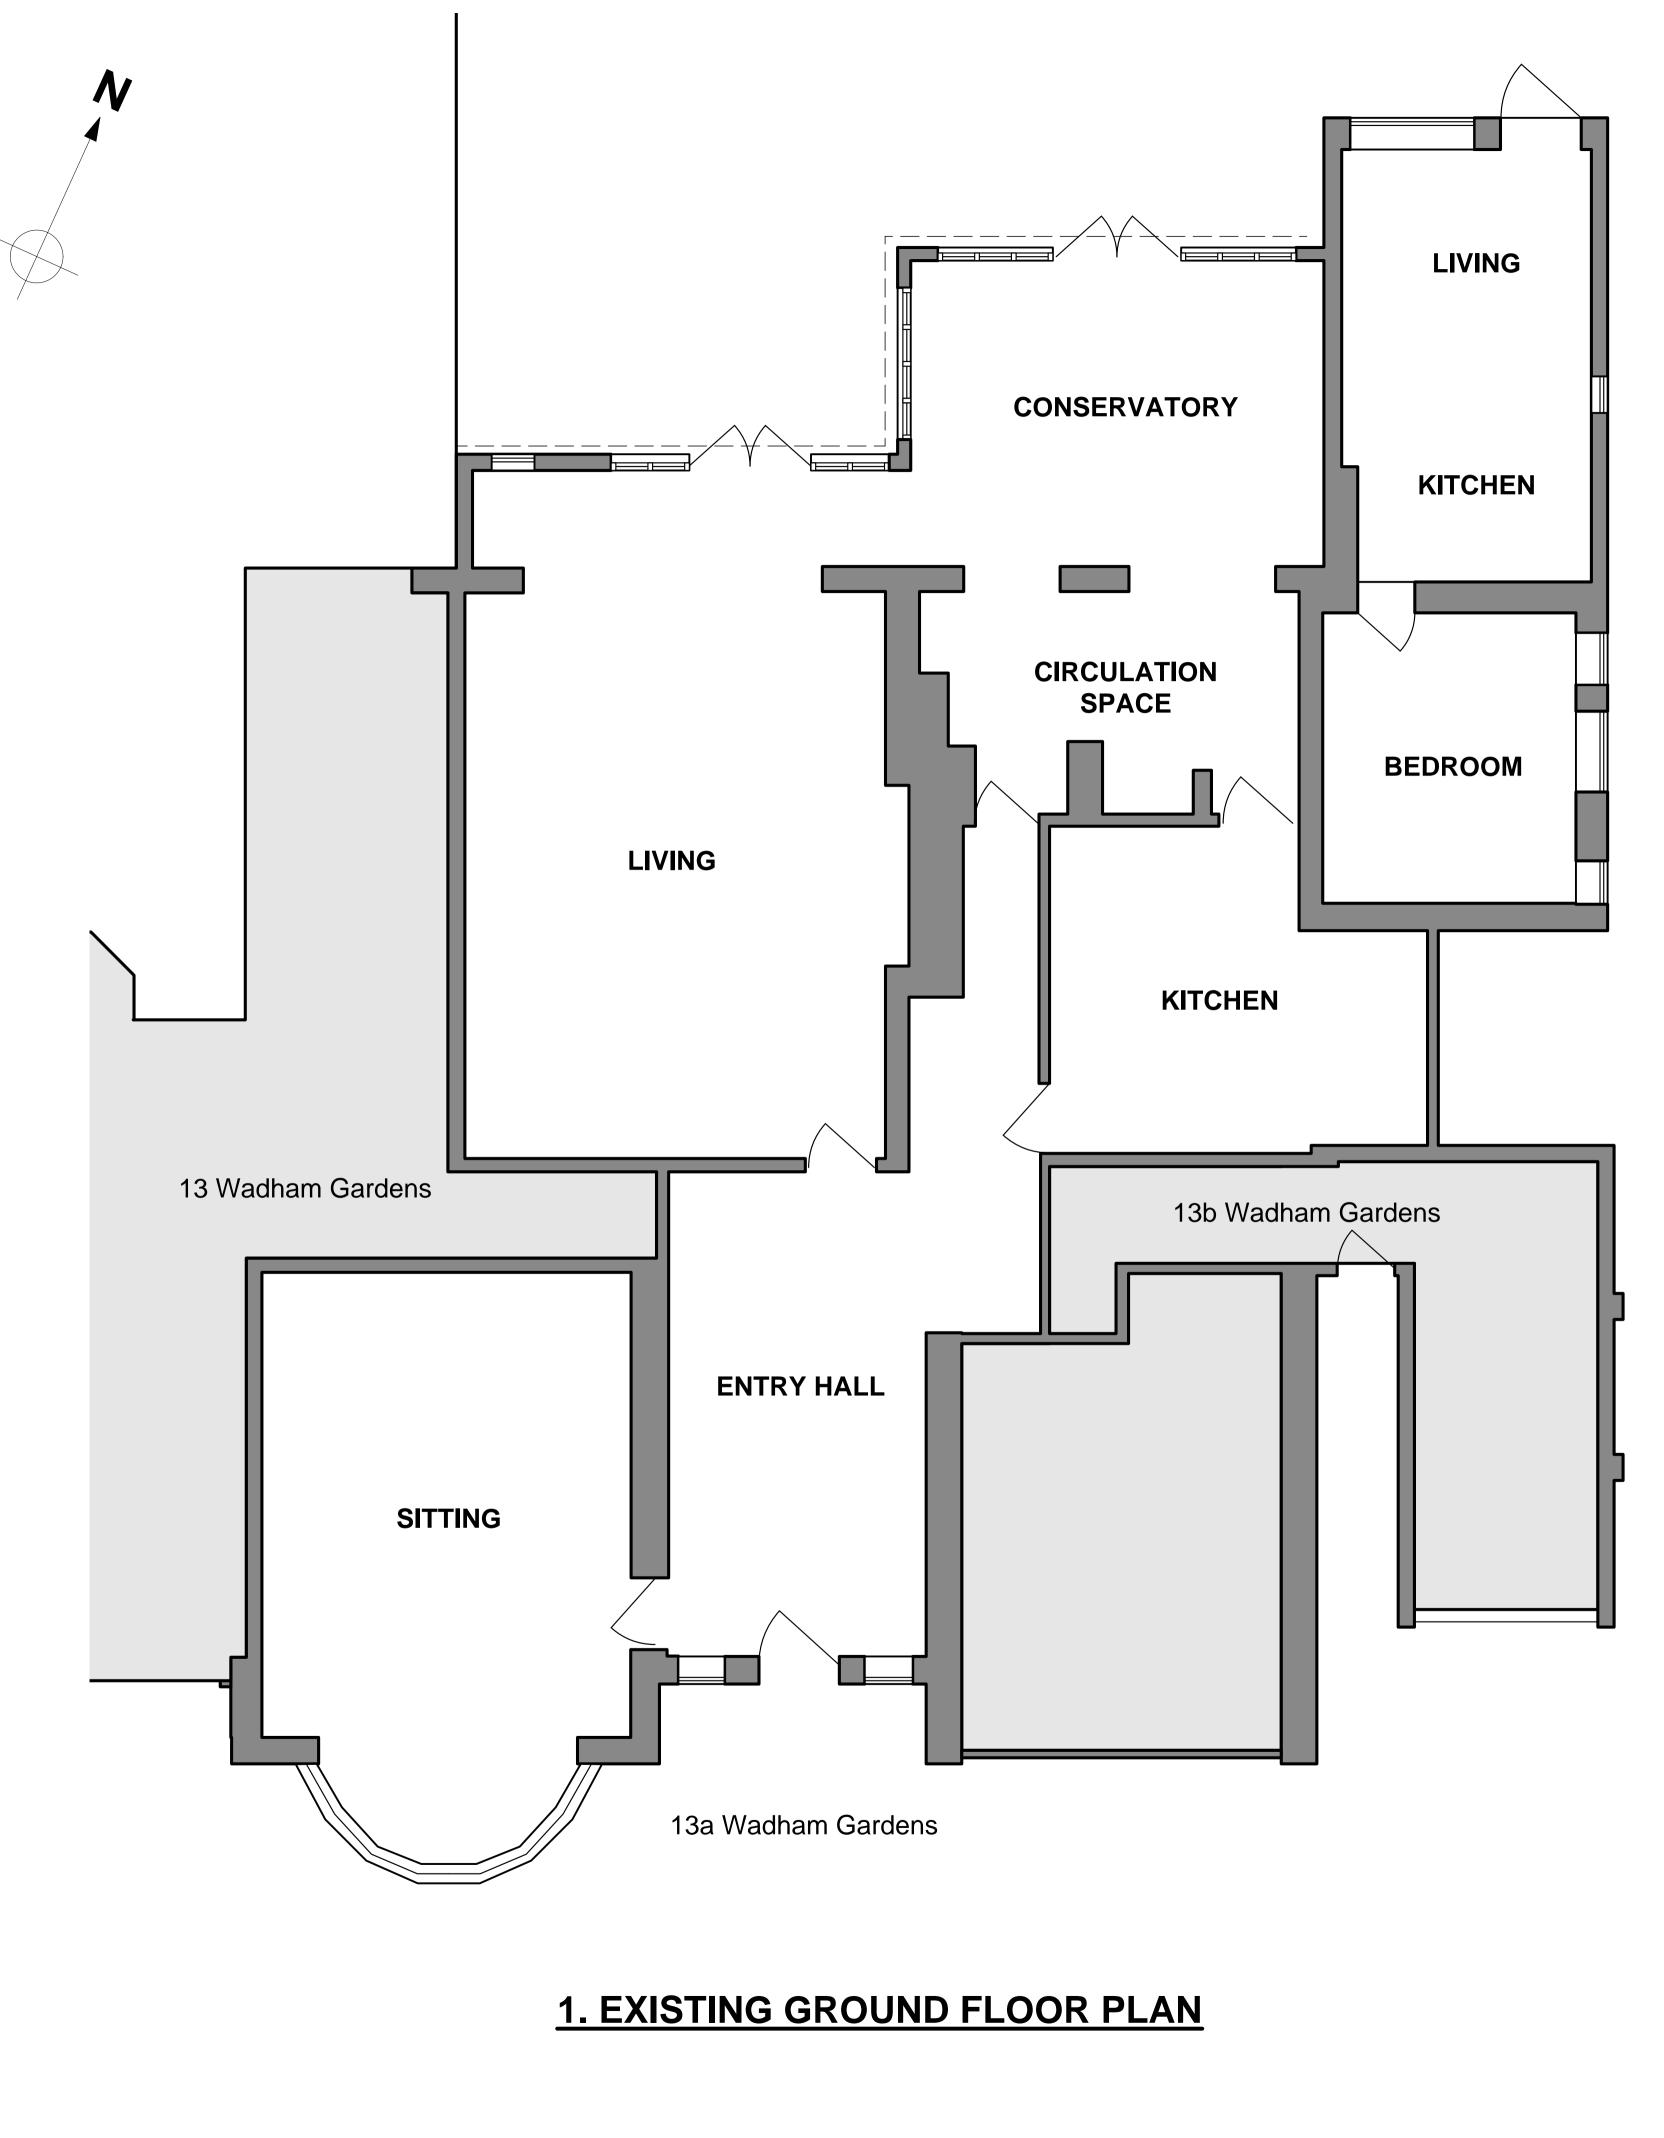

| Project                                                                                                                       | 13a Wadham Gardens |                 |                 |
|-------------------------------------------------------------------------------------------------------------------------------|--------------------|-----------------|-----------------|
| Drawing No.                                                                                                                   | 242 010            | Revision        | P2              |
| Drawing Title                                                                                                                 |                    | Ground floor pl | lan as existing |
| Date                                                                                                                          | 01/12/2011         | Scale1:50 at A  | 1. 1:100 at A3  |
| Status                                                                                                                        | Stage C            | Project No      | 242             |
| CAD Ref                                                                                                                       | GAs existing       | Drawn           | JC              |
| C John Cox Associates All rights described in chapter IV of the Copyright<br>Designs and Patents Act 1988 have been asserted. |                    |                 |                 |
| JOHN (                                                                                                                        | COX AS             | SSOCI           | ATES            |
| 341B KEN<br>LONDON                                                                                                            |                    | _               | D               |