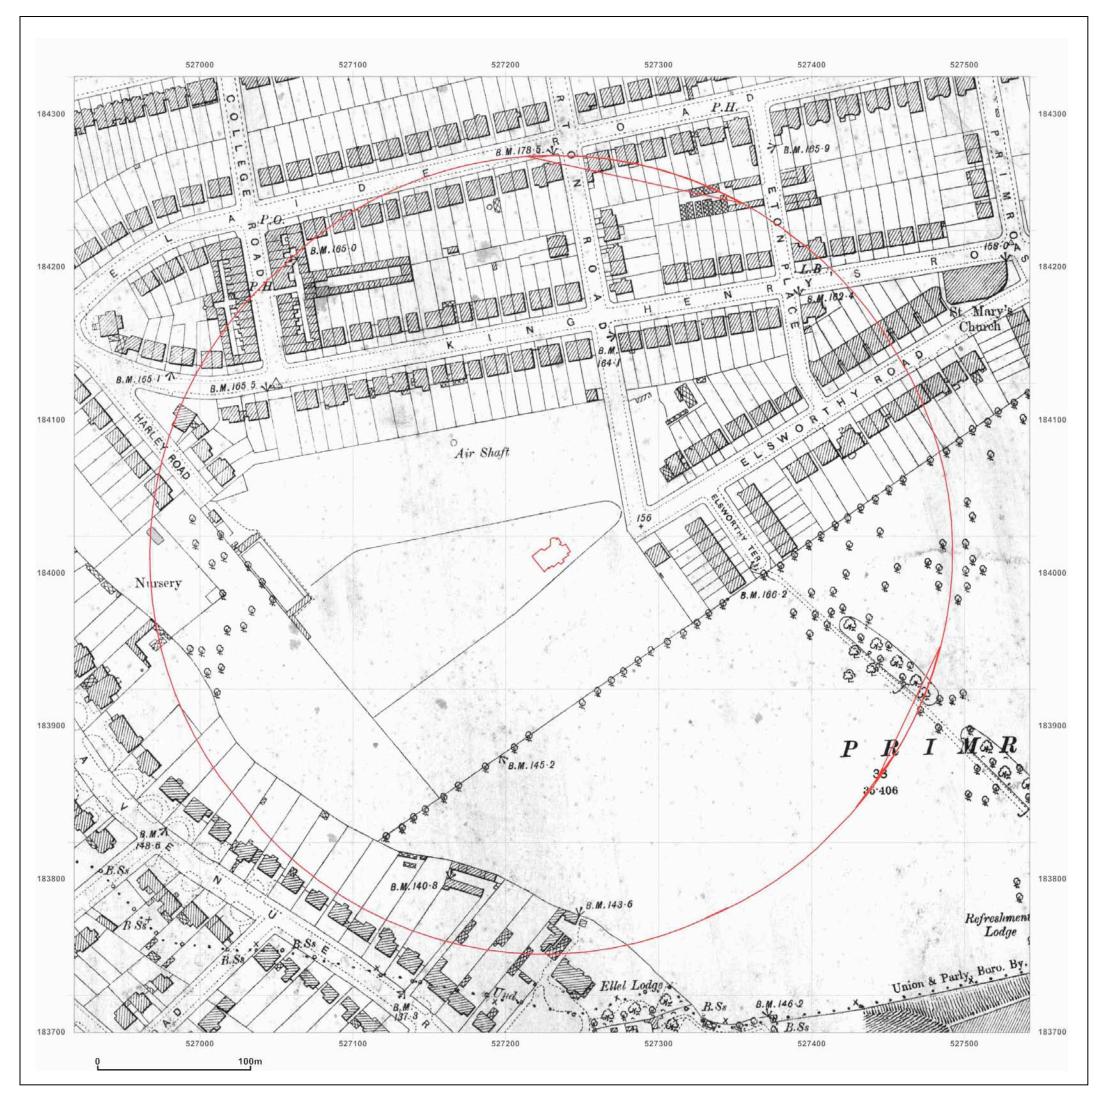

Client Ref:EMS\_136132\_194245Report Ref:S EMS-136132\_194245Grid Ref:527230, 184012

- Map Name: County Series
- Map date: 1871

Scale:

48 Elsworthy Road, London.

| <b>Report Ref:</b> | EMS_136132_194245<br>S EMS-136132_194245<br>527230, 184012 |   |
|--------------------|------------------------------------------------------------|---|
| Map Name:          | 1056 Scale Town Plan                                       |   |
| Map date:          | 1866                                                       | , |
| Scale:             | 1:1,056                                                    |   |
| Printed at:        | 1:1,056                                                    |   |