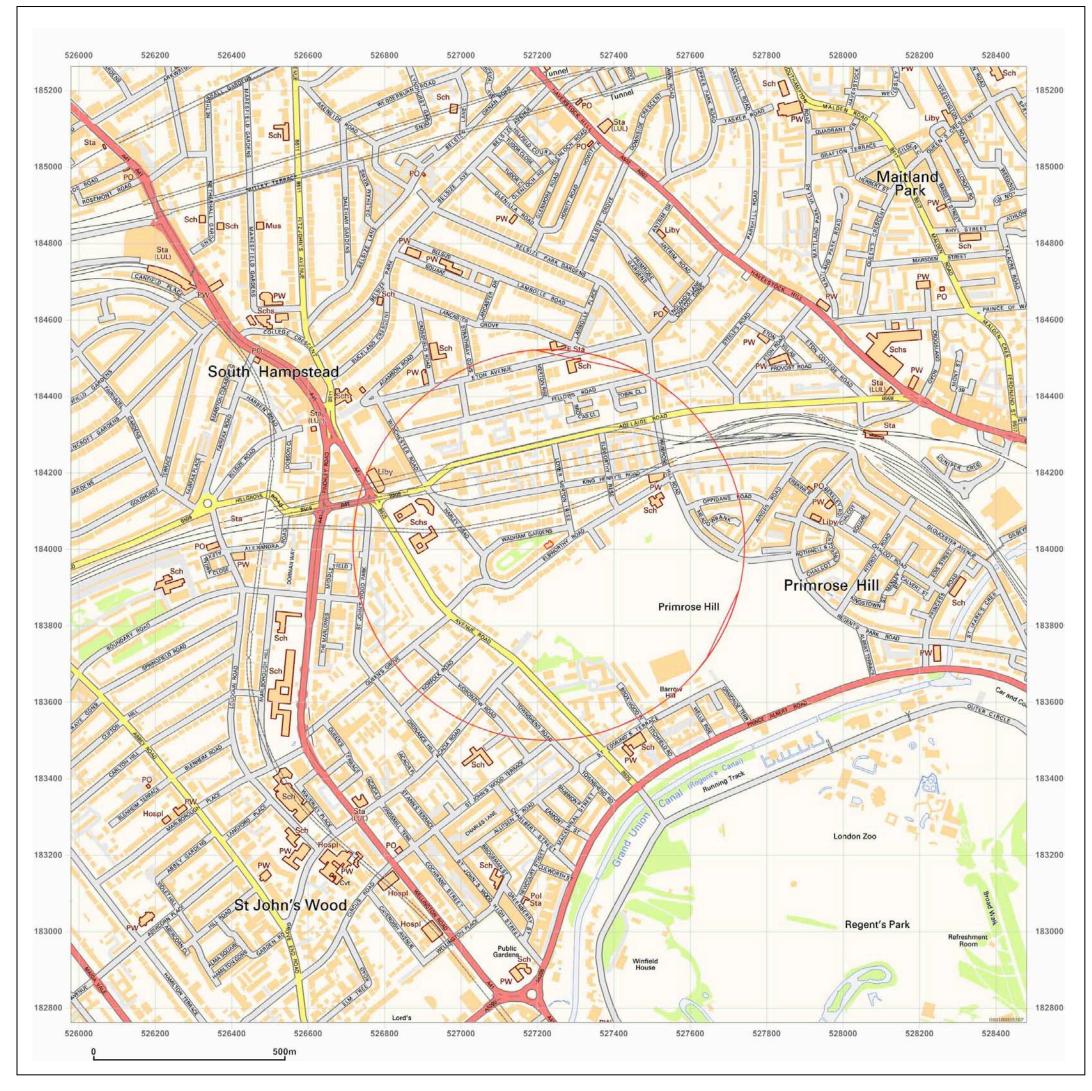

# Site Details:

48 Elsworthy Road, London.

 Client Ref:
 EMS\_136132\_194245

 Report Ref:
 S EMS-136132\_194245

 S EMS-136132\_194245
 S EMS-136132\_194245

 Map Name:
 1056 Scale Town Plan

 Map date:
 1866-1871

 Scale:
 1:1,056

 Printed at:
 1:1,056

GroundSure Environmental Insight www.groundsure.com

> Supplied by: www.emapsite.com sales@emapsite.com

Crown copyright all rights reserved. Licence No: 100035207

48 Elsworthy Road, London.