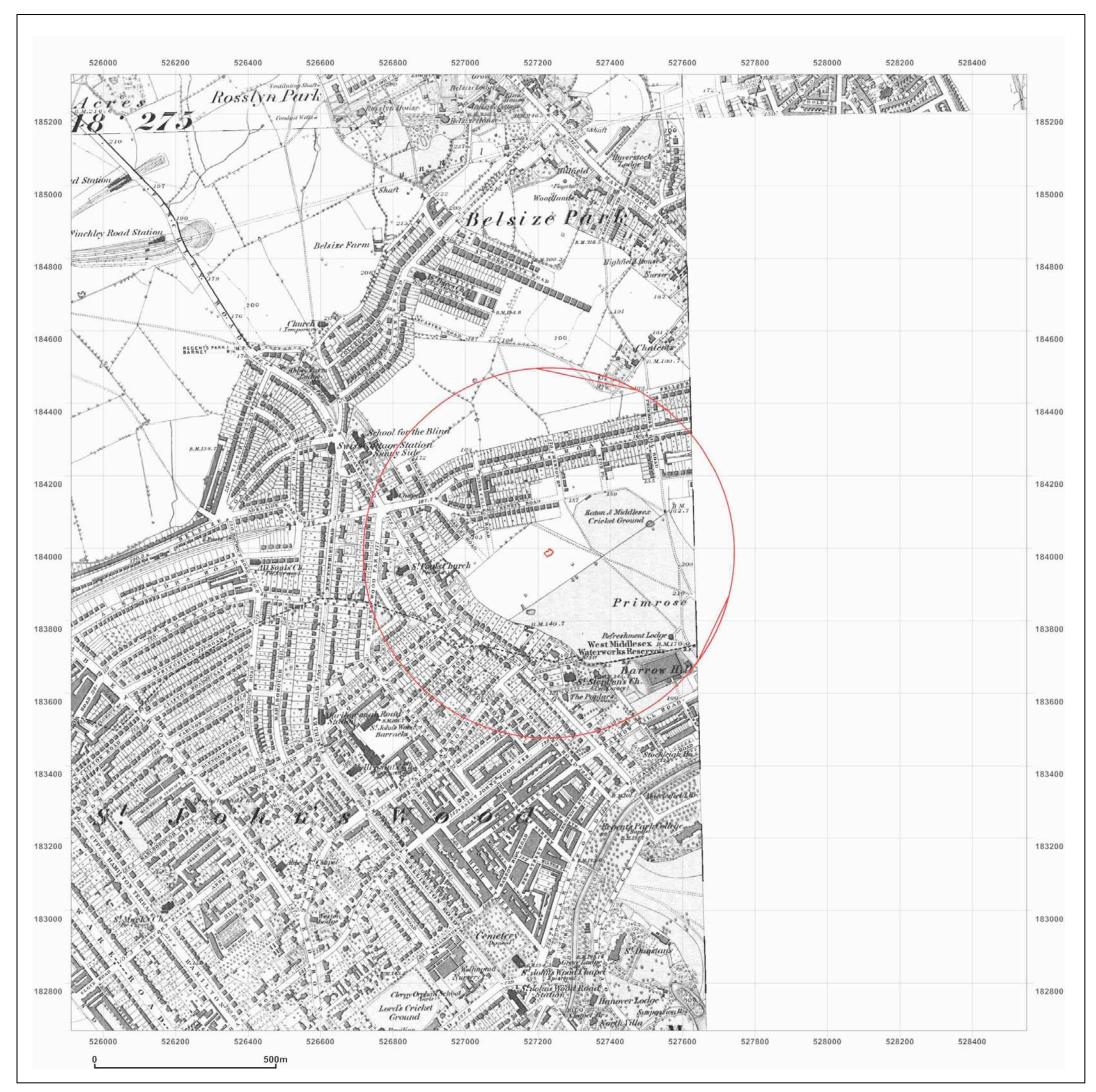

Client Ref:EMS\_136132\_194245Report Ref:S EMS-136132\_194245Grid Ref:527230, 184012

- Map Name: County Series
- Map date: 1871

Scale:

48 Elsworthy Road, London.

| <b>Report Ref:</b> | EMS_136132_194245<br>S EMS-136132_194245<br>527230, 184012 |   |
|--------------------|------------------------------------------------------------|---|
| Map Name:          | 1056 Scale Town Plan                                       |   |
| Map date:          | 1866                                                       | , |
| Scale:             | 1:1,056                                                    |   |
| Printed at:        | 1:1,056                                                    |   |