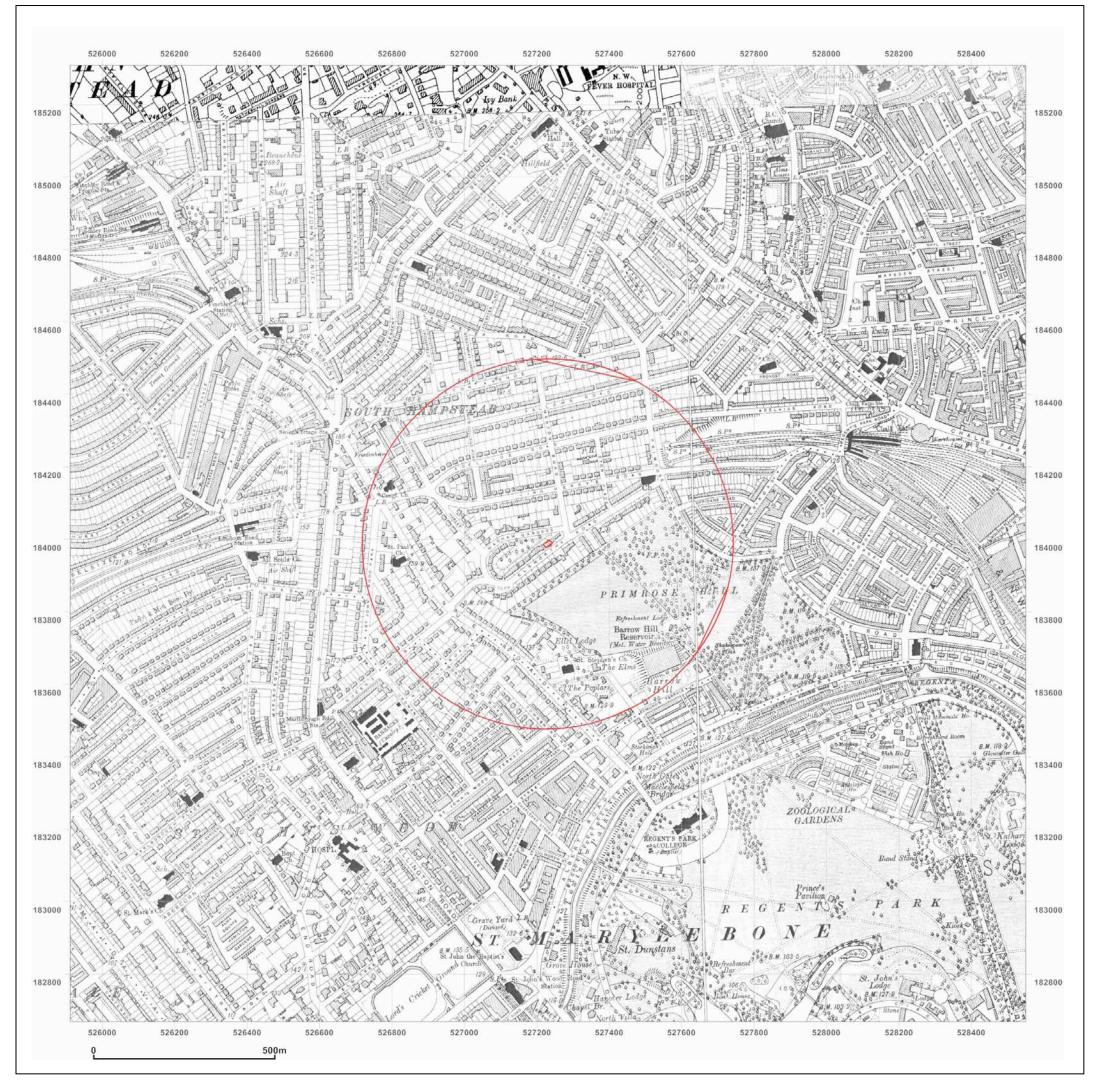

Client Ref:EMS\_136132\_194245Report Ref:S EMS-136132\_194245Grid Ref:527230, 184012

- Map Name: County Series
- Map date: 1871

Scale:

48 Elsworthy Road, London.

| <b>Report Ref:</b> | EMS_136132_194245<br>S EMS-136132_194245<br>527230, 184012 |   |
|--------------------|------------------------------------------------------------|---|
| Map Name:          | 1056 Scale Town Plan                                       |   |
| Map date:          | 1866                                                       | , |
| Scale:             | 1:1,056                                                    |   |
| Printed at:        | 1:1,056                                                    |   |