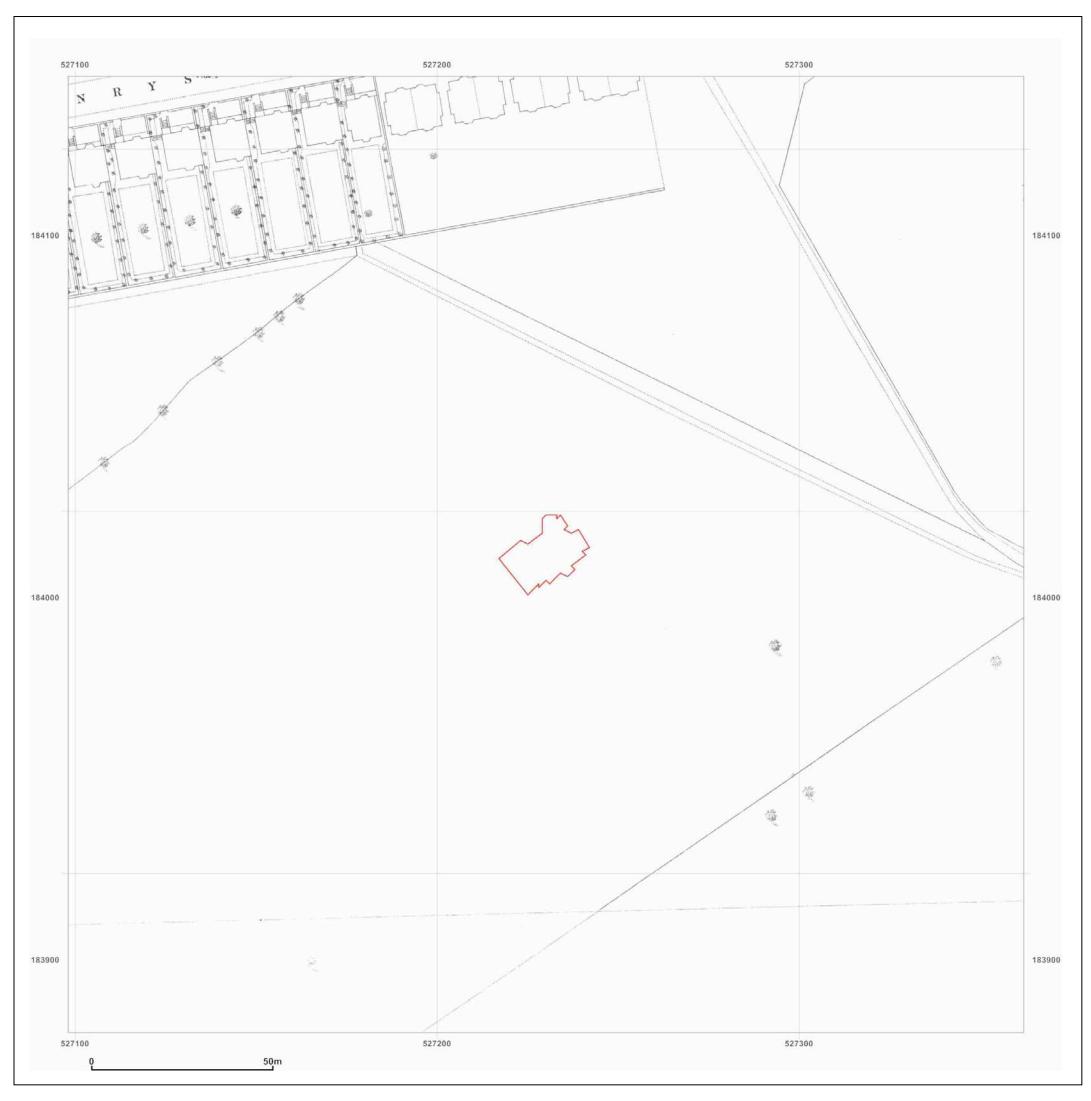

# Site Details:

48 Elsworthy Road, London.

 Client Ref:
 EMS\_136132\_194245

 Report Ref:
 S EMS-136132\_194245

 S EMS-136132\_194245
 S EMS-136132\_194245

 Map Name:
 1056 Scale Town Plan

 Map date:
 1866-1871

 Scale:
 1:1,056

 Printed at:
 1:1,056

GroundSure Environmental Insight www.groundsure.com

> Supplied by: www.emapsite.com sales@emapsite.com

Crown copyright all rights reserved. Licence No: 100035207

48 Elsworthy Road, London.