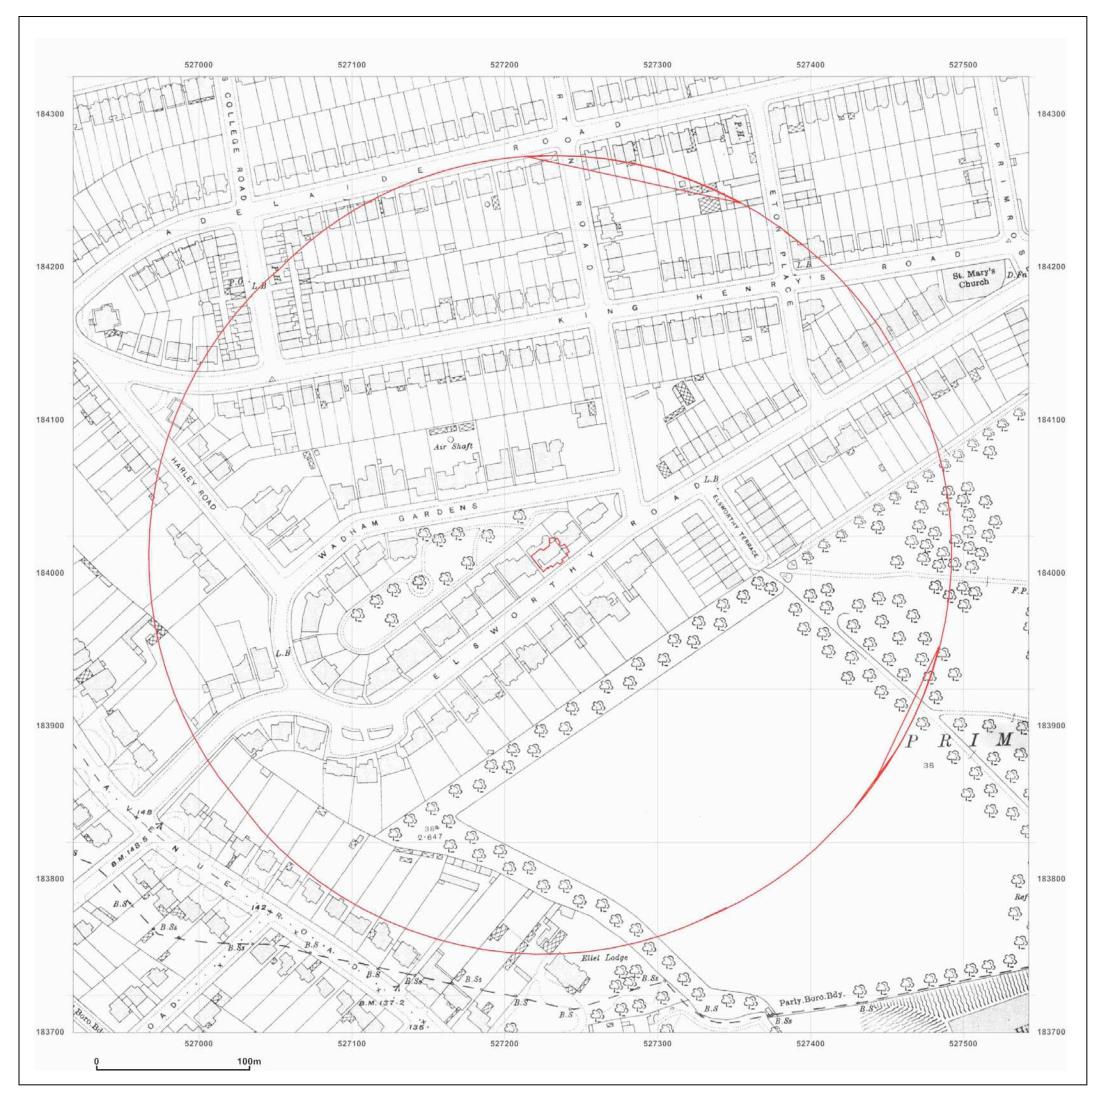

48 Elsworthy Road, London.

Client Ref: EMS\_136132\_194245 
 Report Ref:
 S EMS-136132\_194245

 Grid Ref:
 527230, 184012

- Map Name: County Series
- Map date: 1915

48 Elsworthy Road, London.

Client Ref: EMS\_136132\_194245 
 Report Ref:
 S EMS-136132\_194245

 Grid Ref:
 527230, 184012

Map Name: County Series

Production date: 22 August 2011