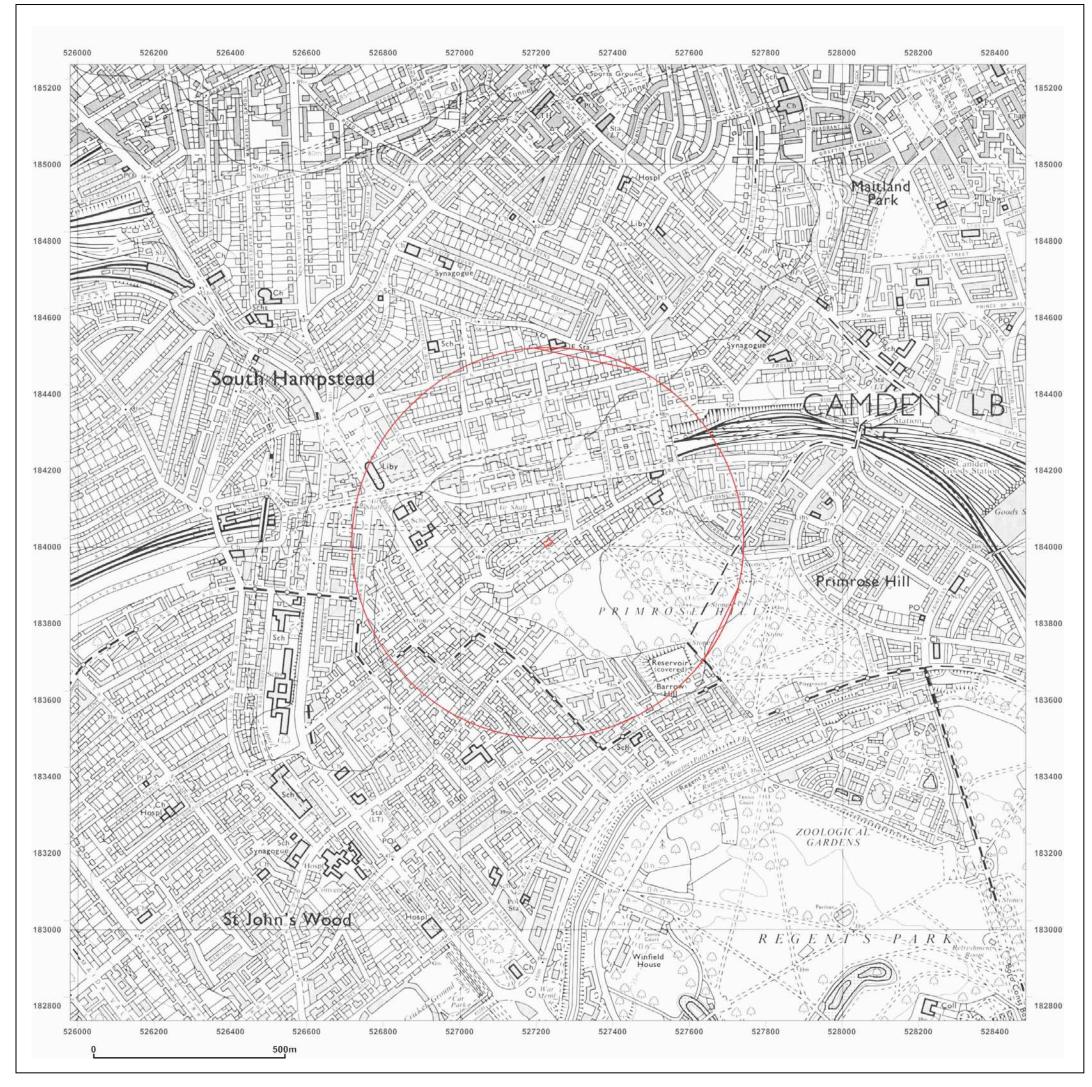

48 Elsworthy Road, London.

| <b>Report Ref:</b> | EMS_136132_194245<br>S EMS-136132_194245<br>527230, 184012 |
|--------------------|------------------------------------------------------------|
| Map Name:          | National Grid                                              |

Map date: 2011

Scale: 1:10,000

Printed at: 1:10,000

48 Elsworthy Road, London.

| Client Ref: | EMS_136132_194245   |
|-------------|---------------------|
| Report Ref: | S EMS-136132_194245 |
| Grid Ref:   | 527230, 184012      |