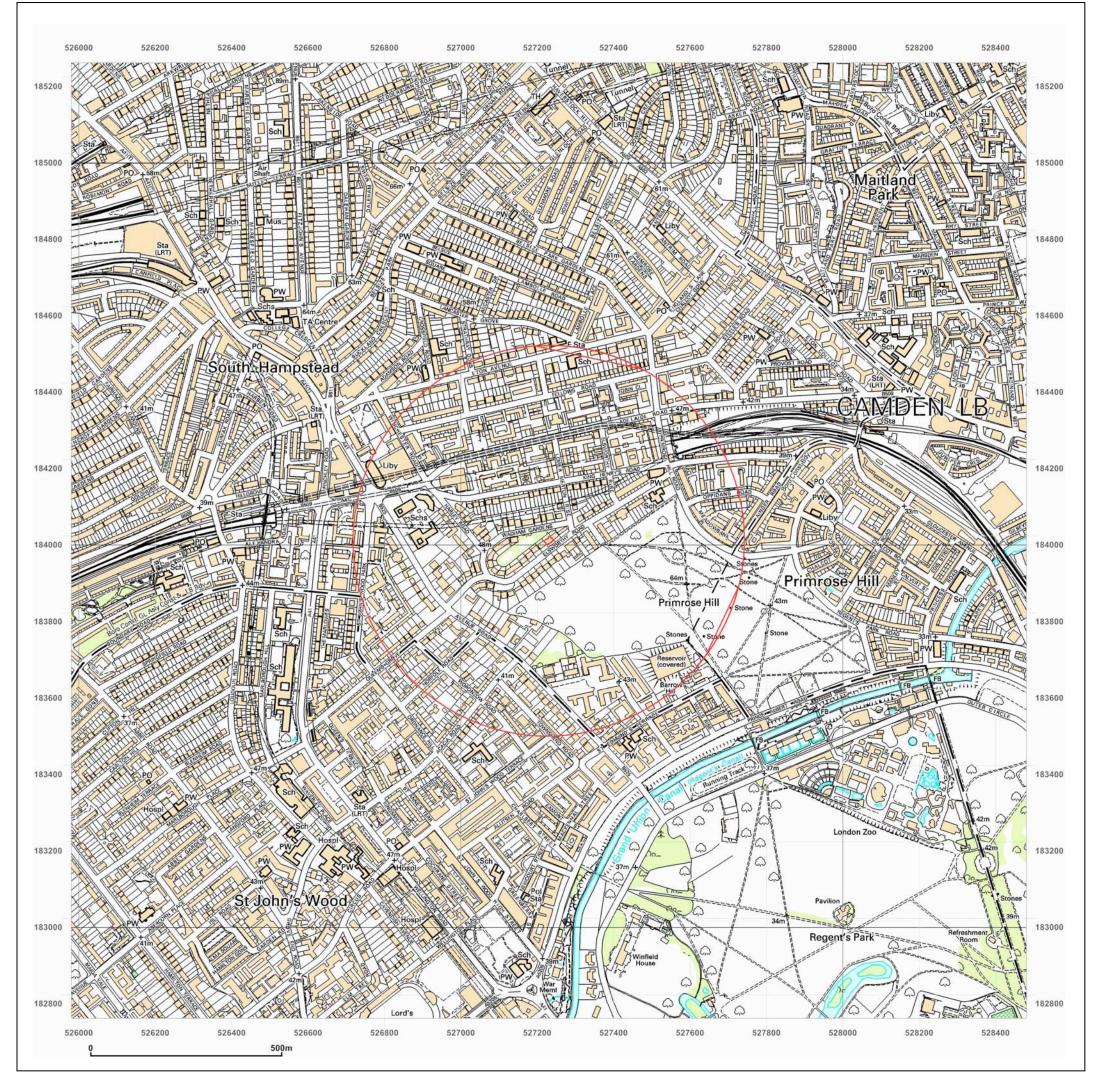

# Site Details:

48 Elsworthy Road, London.

| Client Ref: | EMS_136132_194245   |
|-------------|---------------------|
| Report Ref: | S EMS-136132_194245 |
| Grid Ref:   | 527230, 184012      |
|             |                     |

- Map Name: National Grid
- Map date: 1989
- 1:10,000 Scale:
- Printed at: 1:10,000

Production date: 22 August 2011

48 Elsworthy Road, London.

Client Ref: EMS\_136132\_194245 **Report Ref:** S EMS-136132\_194245 Grid Ref: 527230, 184012