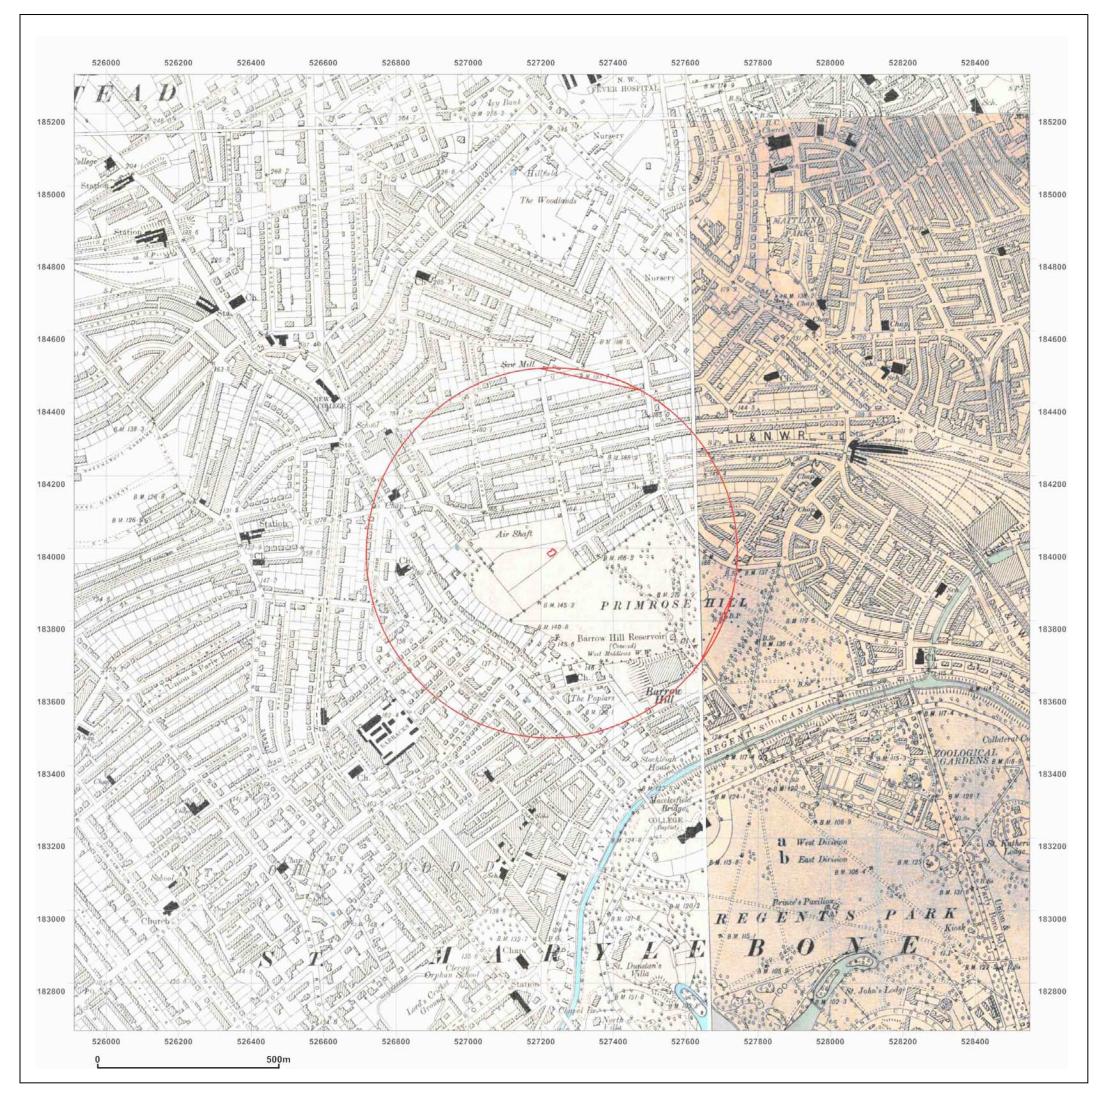

# Site Details:

48 Elsworthy Road, London.

 Client Ref:
 EMS\_136132\_194245

 Report Ref:
 S EMS-136132\_194245

 S EMS-136132\_194245
 S EMS-136132\_194245

 Map Name:
 1056 Scale Town Plan

 Map date:
 1866-1871

 Scale:
 1:1,056

 Printed at:
 1:1,056

GroundSure Environmental Insight www.groundsure.com

> Supplied by: www.emapsite.com sales@emapsite.com

Crown copyright all rights reserved. Licence No: 100035207

48 Elsworthy Road, London.