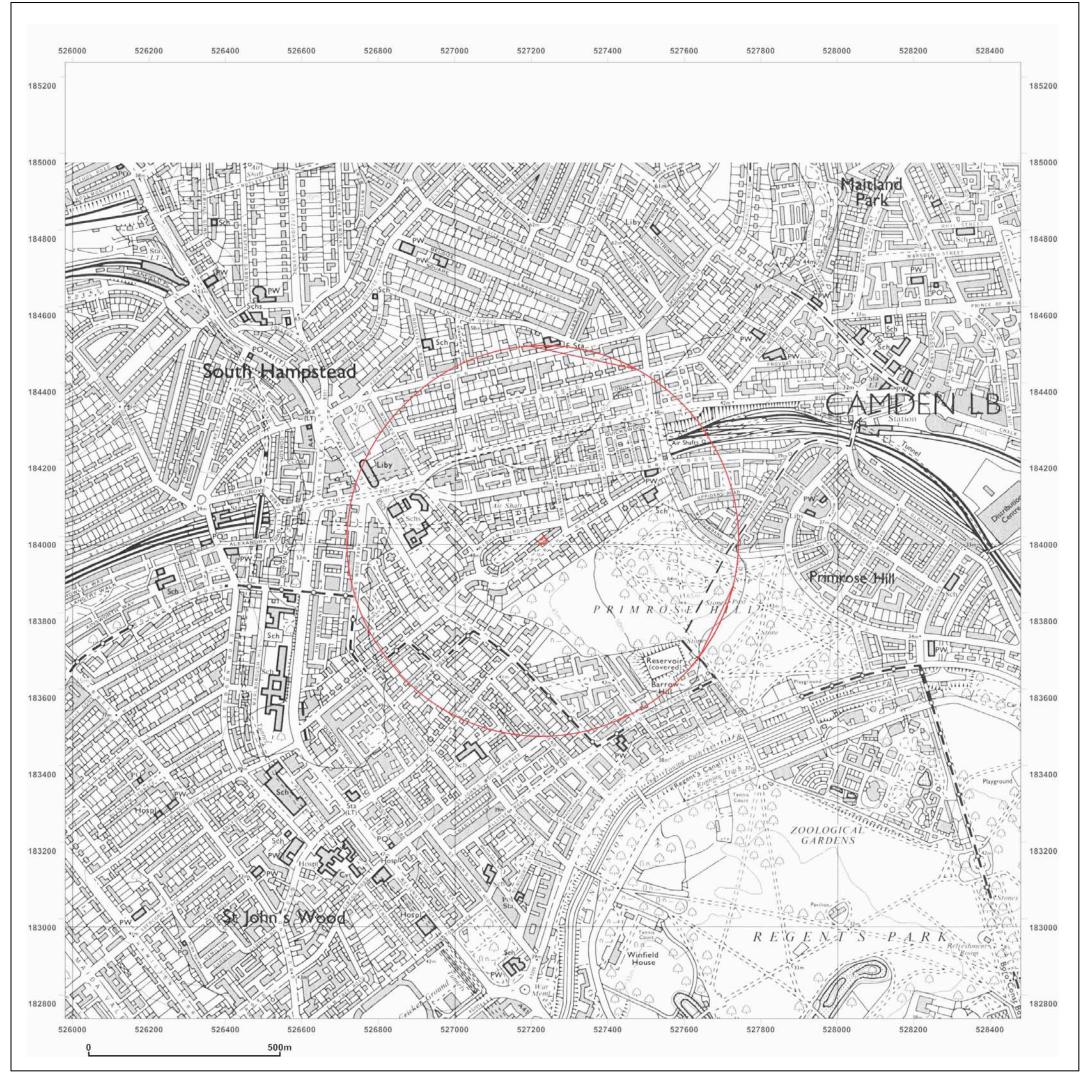

- Map Name: National Grid
- Map date: 1989
- 1:10,000 Scale:
- Printed at: 1:10,000

Production date: 22 August 2011

48 Elsworthy Road, London.

Client Ref: EMS\_136132\_194245 **Report Ref:** S EMS-136132\_194245 Grid Ref: 527230, 184012

- Map Name: National Grid
- Map date: 1973-1974

Scale: 1:10,000

**Printed at:** 1:10,000

Surveyed 1972 Revised 1973 Edition NA Copyright NA Levelled NA

Levelled NA

Surveyed 1866 Revised 1866 Edition NA Copyright NA Levelled NA