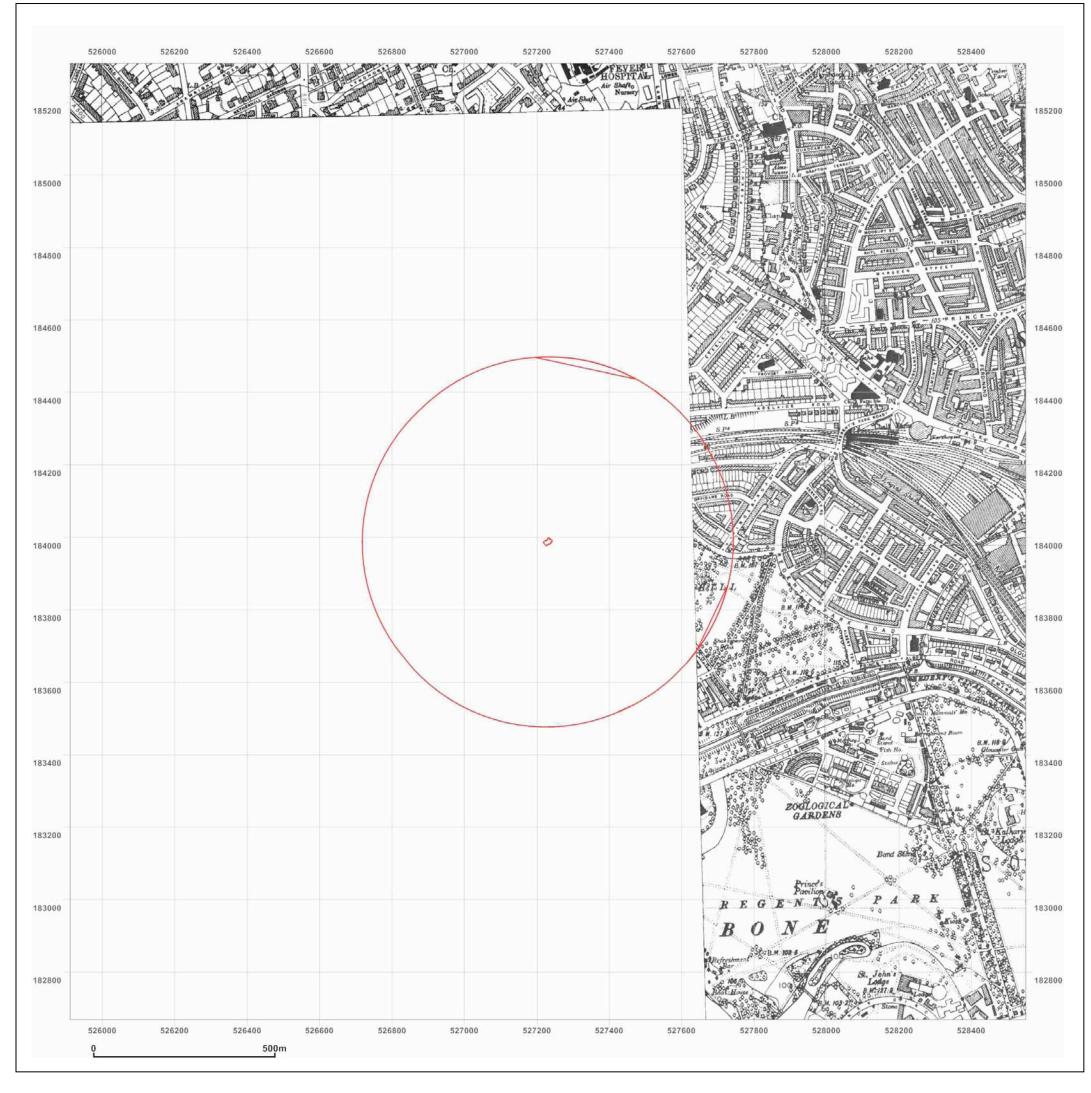

- Map Name: National Grid
- Map date: 1989
- 1:10,000 Scale:
- Printed at: 1:10,000

Production date: 22 August 2011

48 Elsworthy Road, London.

Client Ref: EMS\_136132\_194245 **Report Ref:** S EMS-136132\_194245 Grid Ref: 527230, 184012

- Map Name: National Grid
- Map date: 1973-1974

Scale: 1:10,000

**Printed at:** 1:10,000

Surveyed 1972 Revised 1973 Edition NA Copyright NA Levelled NA

Levelled NA

Surveyed 1866 Revised 1866 Edition NA Copyright NA Levelled NA