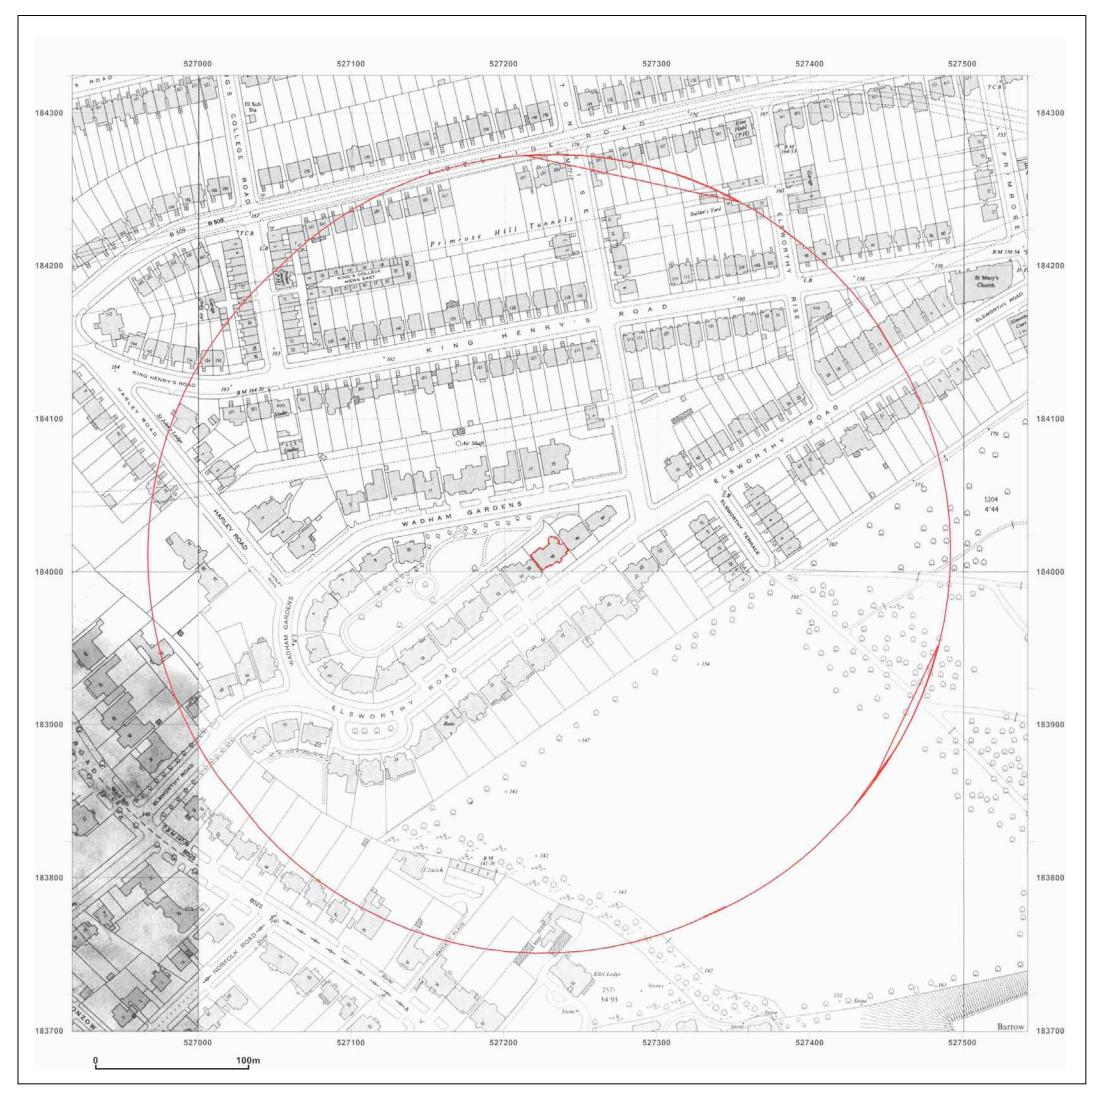

## Site Details:

48 Elsworthy Road, London.

| Client Ref:        | EMS_136132_194245   |
|--------------------|---------------------|
| <b>Report Ref:</b> | S EMS-136132_194245 |
| Grid Ref:          | 527230, 184012      |
|                    |                     |

- Map Name: National Grid
- Map date: 1952
- **Scale:** 1:2,500
- **Printed at:** 1:2,500

To view map legend click here <u>Legend</u>

48 Elsworthy Road, London.

Client Ref: EMS\_136132\_194245 
 Report Ref:
 S EMS-136132\_194245