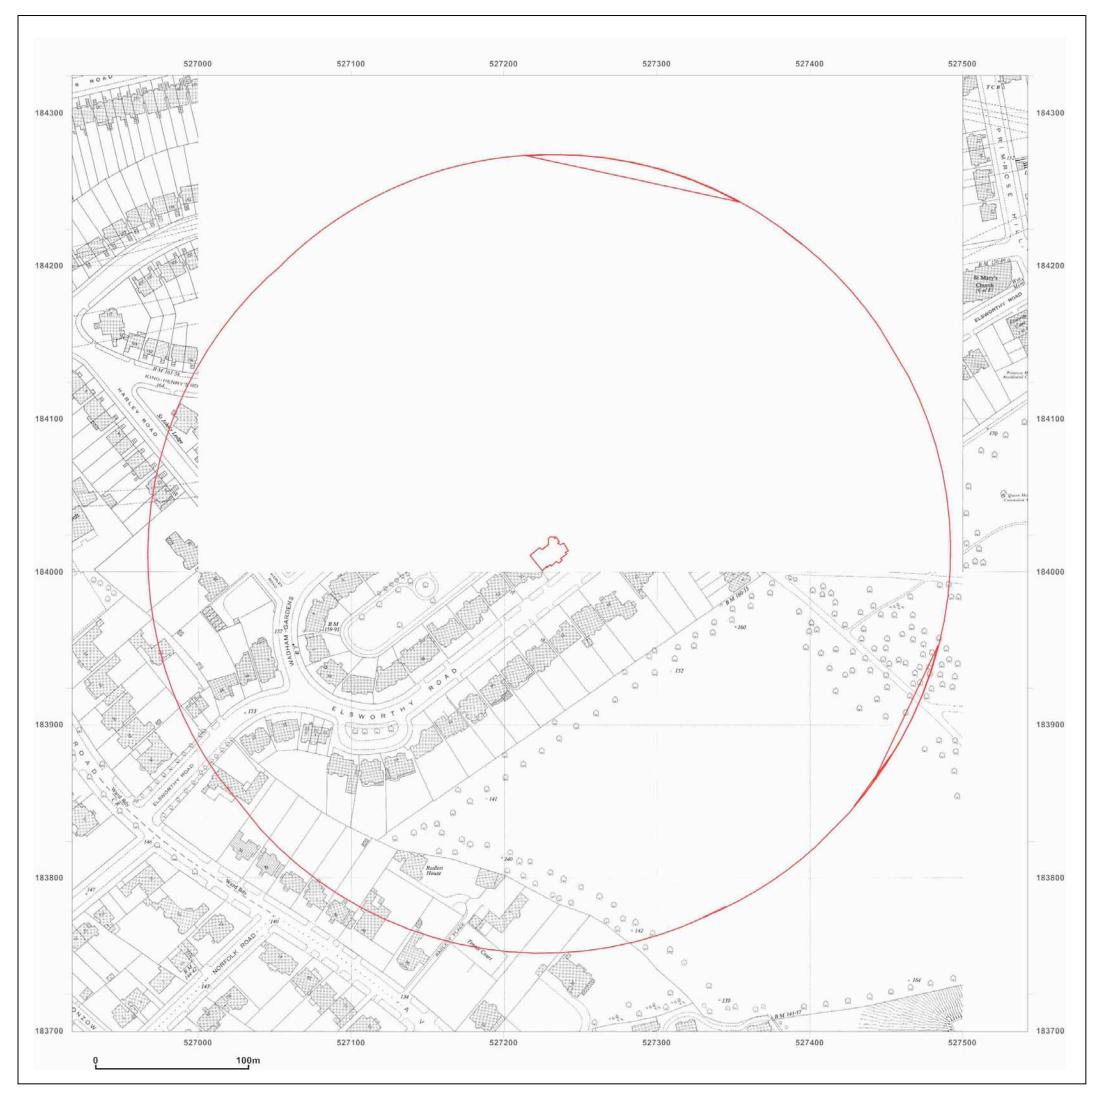

## Site Details:

48 Elsworthy Road, London.

| Client Ref:        | EMS_136132_194245   |
|--------------------|---------------------|
| <b>Report Ref:</b> | S EMS-136132_194245 |
| Grid Ref:          | 527230, 184012      |
|                    |                     |

- Map Name: National Grid
- Map date: 1952
- **Scale:** 1:2,500
- **Printed at:** 1:2,500

To view map legend click here <u>Legend</u>

48 Elsworthy Road, London.

Client Ref: EMS\_136132\_194245 
 Report Ref:
 S EMS-136132\_194245

 Grid Ref:
 527230, 184012

Map Name: County Series