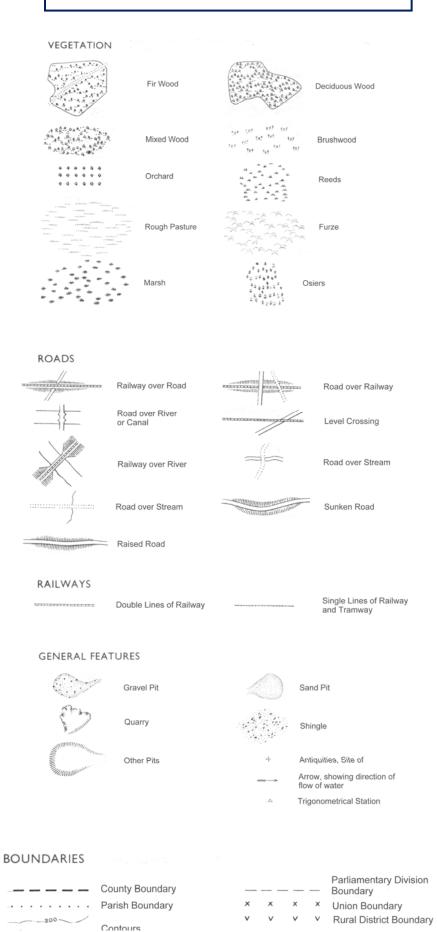

# ROADS

| VEGET    | ATION                       |          |          |              |                      |
|----------|-----------------------------|----------|----------|--------------|----------------------|
| , . ĩ, , | Bracken,<br>rough grassland | <u>_</u> | Marsh    | lY.re        | Coppice              |
|          | rough grassland             |          |          | φ φ          | Orchard              |
| 0.0_     | Scrub                       | <u></u>  | Saltings | <b>朱 朱 朱</b> | Coniferous trees     |
| anno.    | Heath                       | 55¥/77   | Reeds    | 666          | Non-coniferous trees |

In some areas bracken (  $\cap$  ) and rough grassland (  $\circ\circ\circ\circ\circ\circ\circ\circ$  ) are shown separately.