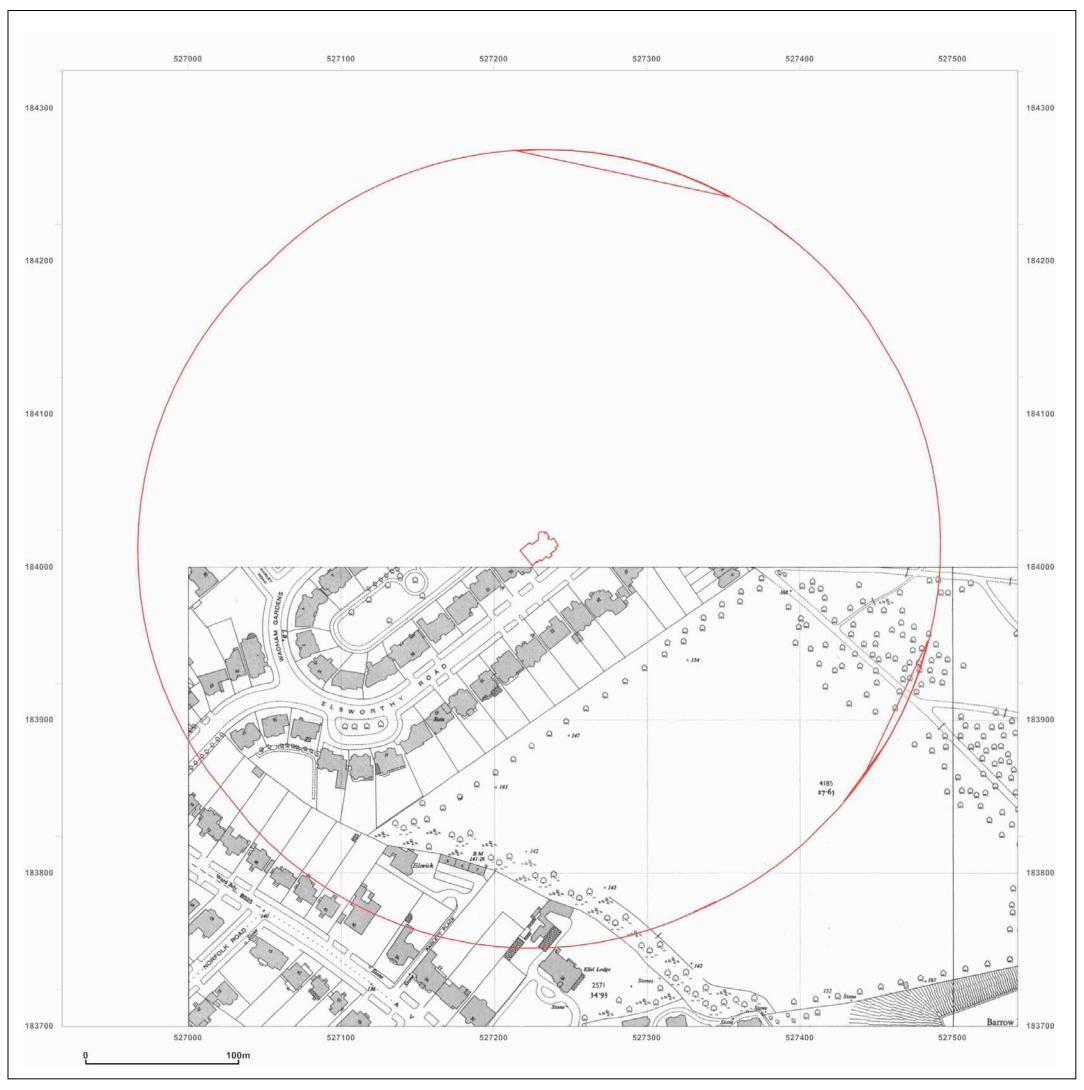

## Site Details:

48 Elsworthy Road, London.

| Client Ref:        | EMS_136132_194245   |
|--------------------|---------------------|
| <b>Report Ref:</b> | S EMS-136132_194245 |
| Grid Ref:          | 527230, 184012      |
|                    |                     |

- Map Name: National Grid
- Map date: 1952
- **Scale:** 1:2,500
- **Printed at:** 1:2,500

To view map legend click here <u>Legend</u>

48 Elsworthy Road, London.

Client Ref: EMS\_136132\_194245 
 Report Ref:
 S EMS-136132\_194245

 Grid Ref:
 527230, 184012

Map Name: County Series