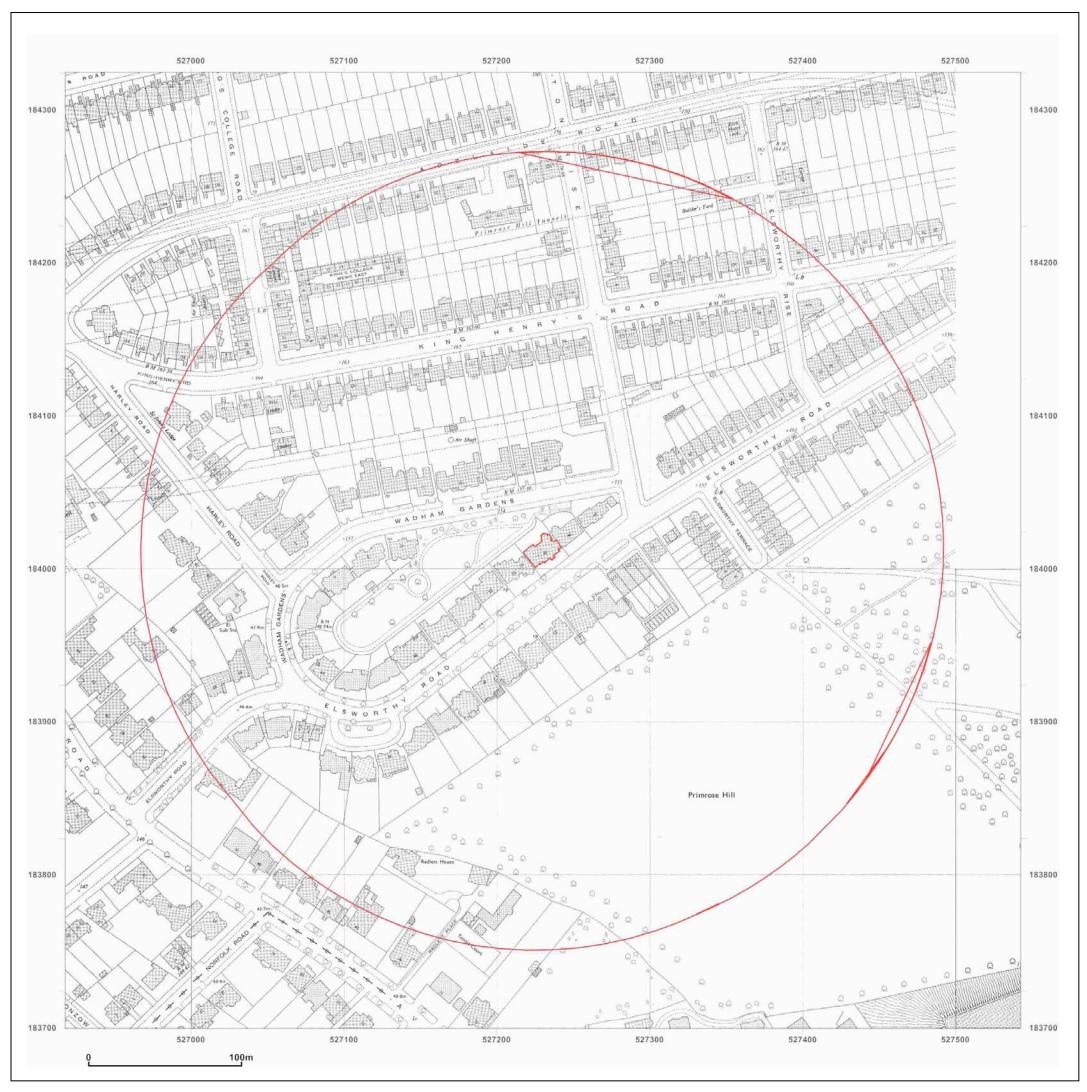

Tel:01273 819 700 maps&data@groundsure.com www.groundsure.com

48 Elsworthy Road, London.

| <b>Report Ref:</b> | EMS_136132_194245<br>S EMS-136132_194245<br>527230, 184012 |
|--------------------|------------------------------------------------------------|
| Map Name:          | MasterMap                                                  |
| Map date:          | 2011                                                       |

## Site Details:

48 Elsworthy Road, London.

| Client Ref:        | EMS_136132_194245   |
|--------------------|---------------------|
| <b>Report Ref:</b> | S EMS-136132_194245 |
| Grid Ref:          | 527230, 184012      |
|                    |                     |