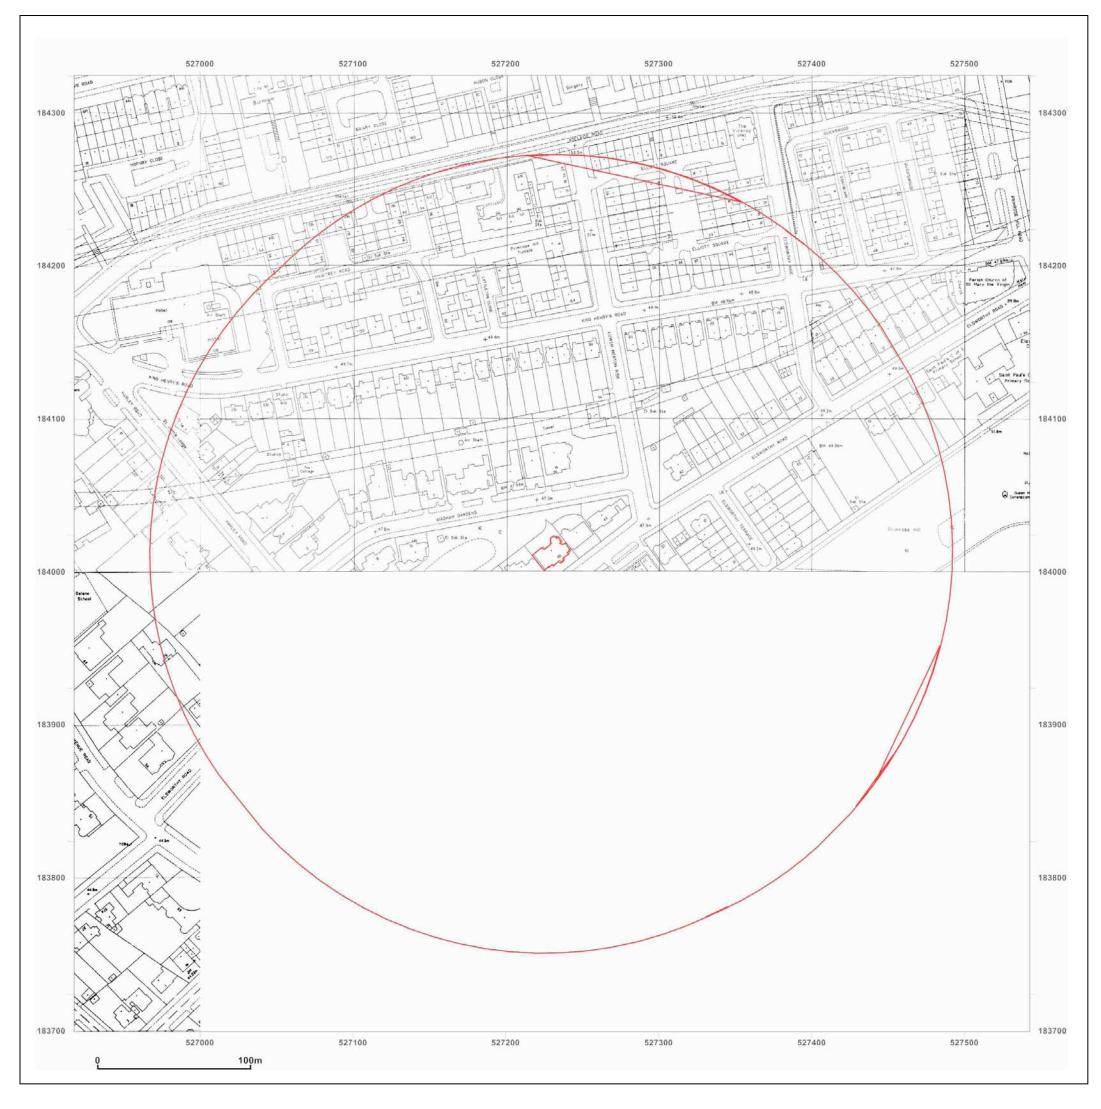

Tel:01273 819 700 maps&data@groundsure.com www.groundsure.com

48 Elsworthy Road, London.

| <b>Report Ref:</b> | EMS_136132_194245<br>S EMS-136132_194245<br>527230, 184012 |
|--------------------|------------------------------------------------------------|
| Map Name:          | MasterMap                                                  |
| Map date:          | 2011                                                       |

1:2,500 Scale:

Client Ref: EMS\_136132\_194245 **Report Ref:** S EMS-136132\_194245 Grid Ref: 527230, 184012

- Map Name: National Grid
- 1991-1995 Map date:

Scale: 1:1,250

**Printed at:** 1:2,500

To view map legend click here <u>Legend</u>