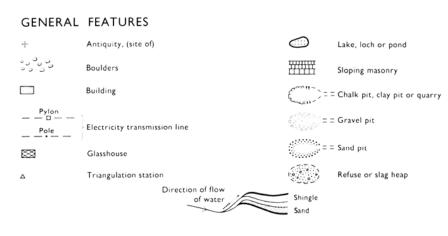

#### GENERAL FEATURES

| Q Q Non-coniferous Trees<br>추 축 Coniferous Trees<br>중 축 Surveyed Trees | ۱۱۱۱۱۱۱۱۱۱۱۱۱۱۱۱۱۱۱۱۱۱۱۱۱۱۱۱۱۱۱۱۱۱۱۱۱          | ↔                                                                                                     |
|------------------------------------------------------------------------|------------------------------------------------|-------------------------------------------------------------------------------------------------------|
|                                                                        | Rock                                           | Electricity Pylon ETLElectricity Transmission Line C                                                  |
| ۲Bracken                                                               | Roofed Building                                | ・tsTraverse Station (permanent)<br>へBench Mark                                                        |
| Rough Grassland<br>مطالب مطالب Marsh, Saltings<br>شهر Reeds            | Change of boundary mereing     See AREAS notes | +Surface Level<br>-rpRevision Point (instrumentally fixed)<br>ÅRevision Point & Bench Mark coincident |
| Slopes                                                                 | Quarry Refuse H                                | eap Sloping Masonry                                                                                   |