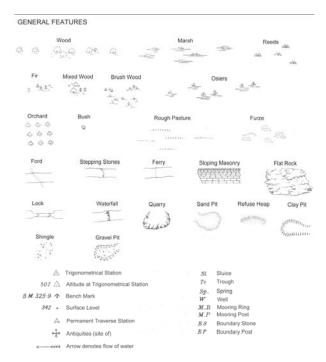

#### ABBREVIATIONS

| A                                                | Trigonometrical Station             | SL  | Sluice         |
|--------------------------------------------------|-------------------------------------|-----|----------------|
| 507 A                                            | Altitude at Trigonometrical Station | Tr. | Trough         |
|                                                  |                                     | Sp. | Spring         |
| B.M. 325-9 1                                     | Bench Mark                          | W   | Well           |
| 342 +                                            | Surface Level                       | M.R | Mooring Ring   |
|                                                  |                                     | M.P | Mooring Post   |
| A                                                | Permanent Traverse Station          | BS  | Boundary Stone |
| ÷                                                | Antiquities (site of)               | БP  | Boundary Post  |
| <del>~~~~~~~~~~~~~~~~~~~~~~~~~~~~~~~~~~~~~</del> | Arrow denotes flow of water         |     |                |