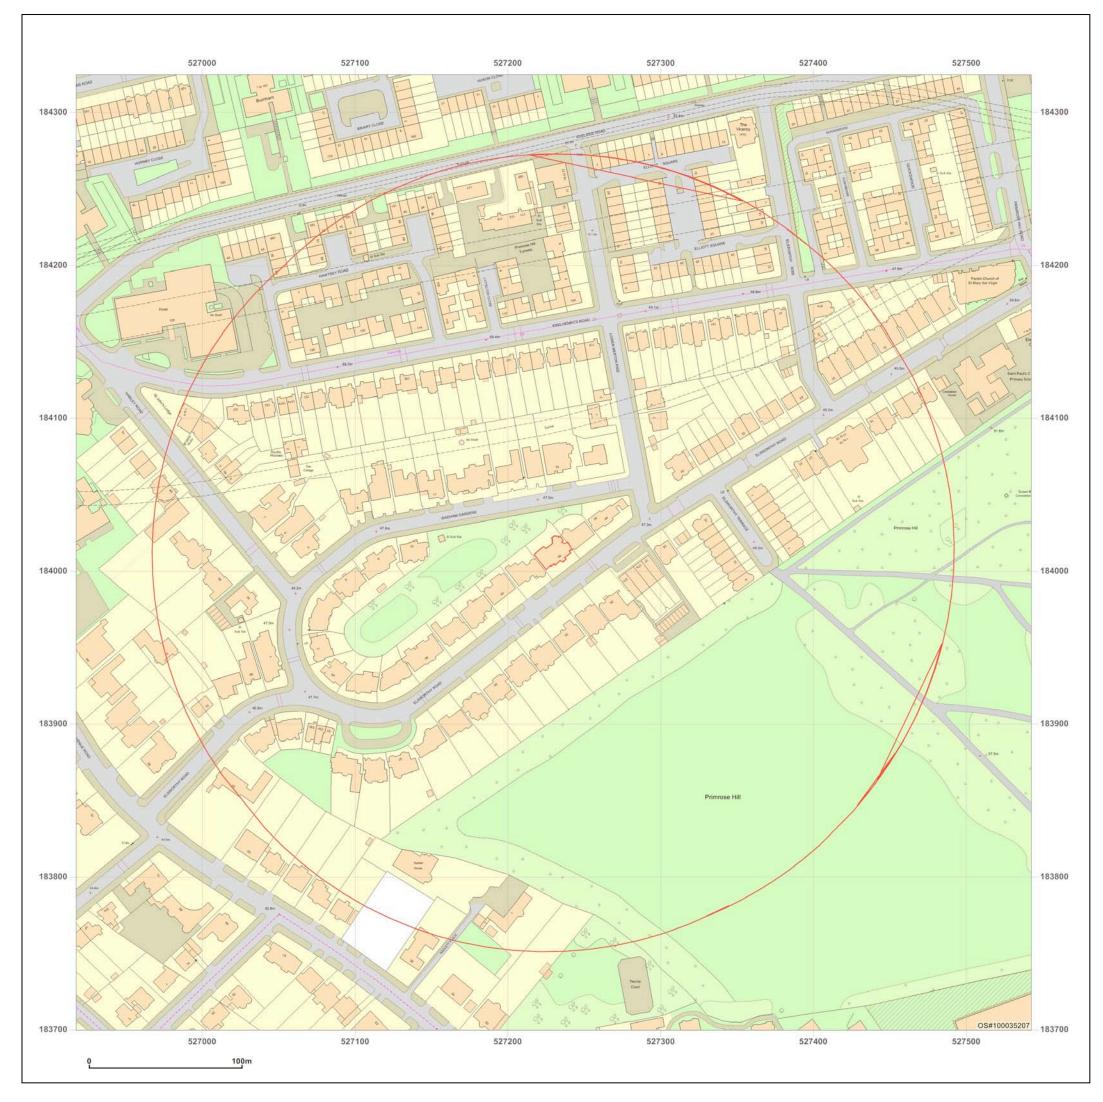

Tel:01273 819 700 maps&data@groundsure.com www.groundsure.com

48 Elsworthy Road, London.

| <b>Report Ref:</b> | EMS_136132_194245<br>S EMS-136132_194245<br>527230, 184012 |
|--------------------|------------------------------------------------------------|
| Map Name:          | MasterMap                                                  |
| Map date:          | 2011                                                       |

## Site Details:

48 Elsworthy Road, London.

| Client Ref:        | EMS_136132_194245   |
|--------------------|---------------------|
| <b>Report Ref:</b> | S EMS-136132_194245 |
| Grid Ref:          | 527230, 184012      |
|                    |                     |