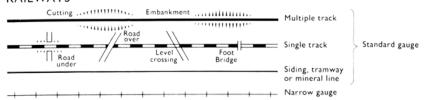

ndary Post or Stone | PO  | Post Office         | 1     |
|---------|------------------------|-----|---------------------|-------|
| Ch      | Church                 | PC  | Public Convenience  |       |
| СН      | Club House             | PH  | Public House        | - 500 |
| F Sta   | Fire Station           | S   | Stone               | 1500  |
| FB      | Foot Bridge            | Spr | Spring              |       |
| Fn      | Fountain               | TCB | Telephone Call Box  |       |
| GP      | Guide Post             | TCP | Telephone Call Post | -     |
| MP,MS   | Mile Post or Stone     | тн  | Town Hall           | F     |
| Ρ       | Pole or Post           | w   | Well                |       |
| Pol Sta | Police Station         | Y   | Youth hostel        | -     |

# ROADS







| VEGET    | ATION                       |          |          |              |                      |
|----------|-----------------------------|----------|----------|--------------|----------------------|
| , . ĩ, , | Bracken,<br>rough grassland | <u>_</u> | Marsh    | lY.re        | Coppice              |
|          | rough grassland             |          |          | φ φ          | Orchard              |
| 0.0_     | Scrub                       | <u></u>  | Saltings | <b>朱 朱 朱</b> | Coniferous trees     |
| anno.    | Heath                       | 55¥/77   | Reeds    | 666          | Non-coniferous trees |

In some areas bracken (  $\cap$  ) and rough grassland (  $\circ\circ\circ\circ\circ\circ\circ\circ$  ) are shown separately.



# **Historical Map Pack** Legend

**County Serie