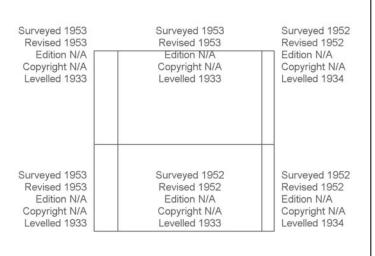

Map date:

Scale: 1:1,250









48 Elsworthy Road, London.

Client Ref: EMS\_136132\_194245 
 Report Ref:
 S EMS-136132\_194245

 Grid Ref:
 527230, 184012

- Map Name: National Grid
- 1966-1971 Map date:

Scale: 1:1,250









48 Elsworthy Road, London.

Client Ref: EMS\_136132\_194245 **Report Ref:** S EMS-136132\_194245 Grid Ref: 527230, 184012

- Map Name: National Grid
- 1960-1963 Map date:

Scale: 1:1,250











www.emapsite.com sales@emapsite.com

Crown copyright all rights reserved. Licence No: 100035207

Production date:

22 August 2011

To view map legend click here <u>Legend</u>





48 Elsworthy Road, London.

Client Ref: EMS\_136132\_194245 **Report Ref:** S EMS-136132\_194245 Grid Ref: 527230, 184012

- Map Name: National Grid
- 1952-1953 Map date:

Scale: 1:1,250







P



## Site Details:

48 Elsworthy Road, London.

| Client Ref:        | EMS_136132_194245   |
|--------------------|---------------------|
| <b>Report Ref:</b> | S EMS-136132_194245 |
| Grid Ref:          | 527230, 184012      |
|                    |                     |

- Map Name: National Grid
- Map date: 1952
- **Scale:** 1:2,500
- **Printed at:** 1:2,500







To view map legend click here <u>Legend</u>





48 Elsworthy Road, London.

Client Ref: EMS\_136132\_194245 
 Report Ref:
 S EMS-136132\_194245

 Grid Ref:
 527230, 184012

Map Name: County Series