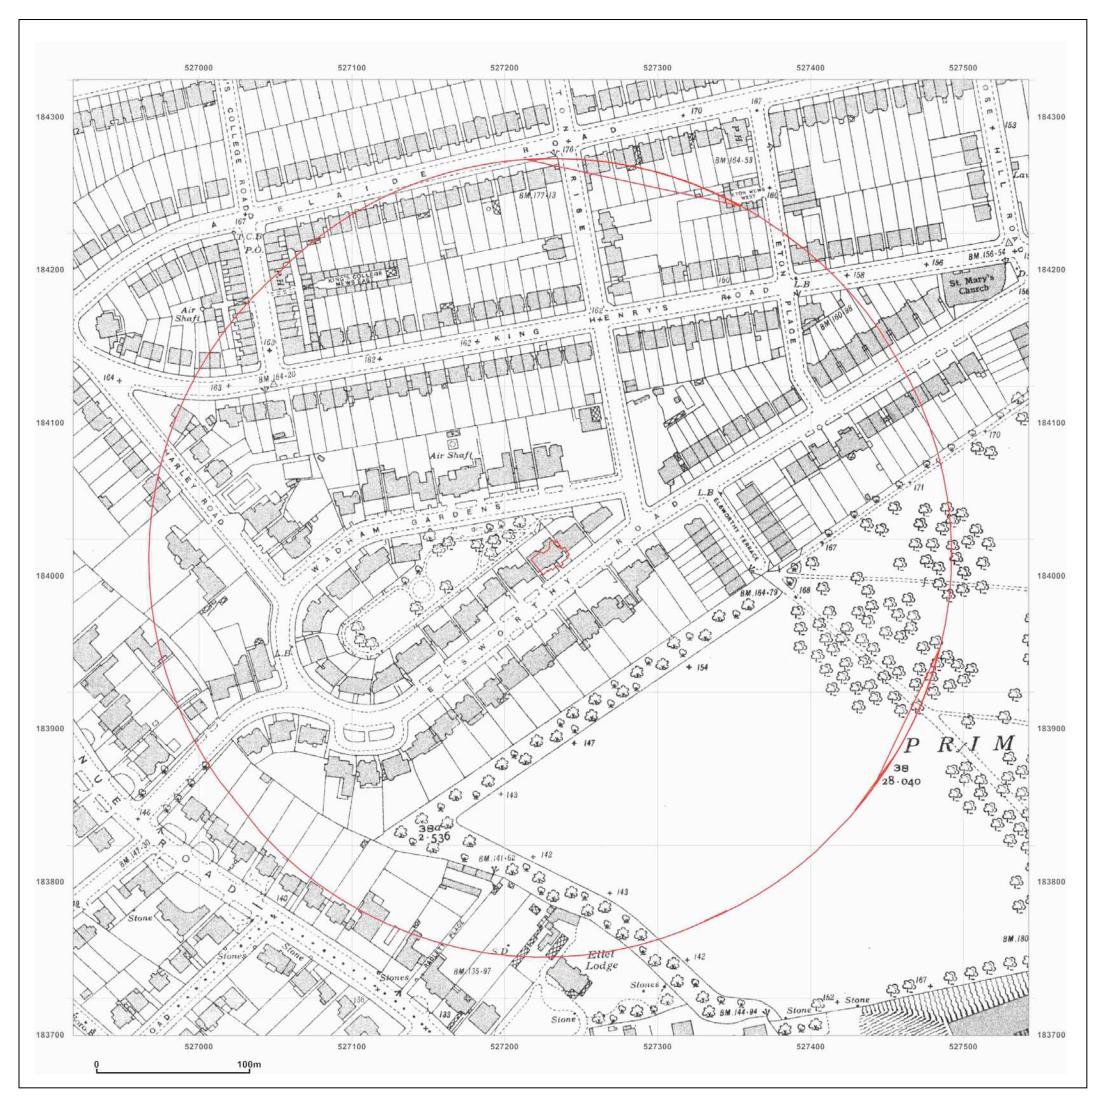

## Site Details:

48 Elsworthy Road, London.

| Client Ref:        | EMS_136132_194245   |
|--------------------|---------------------|
| <b>Report Ref:</b> | S EMS-136132_194245 |
| Grid Ref:          | 527230, 184012      |
|                    |                     |

- Map Name: National Grid
- Map date: 1952
- **Scale:** 1:2,500
- **Printed at:** 1:2,500

To view map legend click here <u>Legend</u>

48 Elsworthy Road, London.

Client Ref: EMS\_136132\_194245 
 Report Ref:
 S EMS-136132\_194245

 Grid Ref:
 527230, 184012

Map Name: County Series