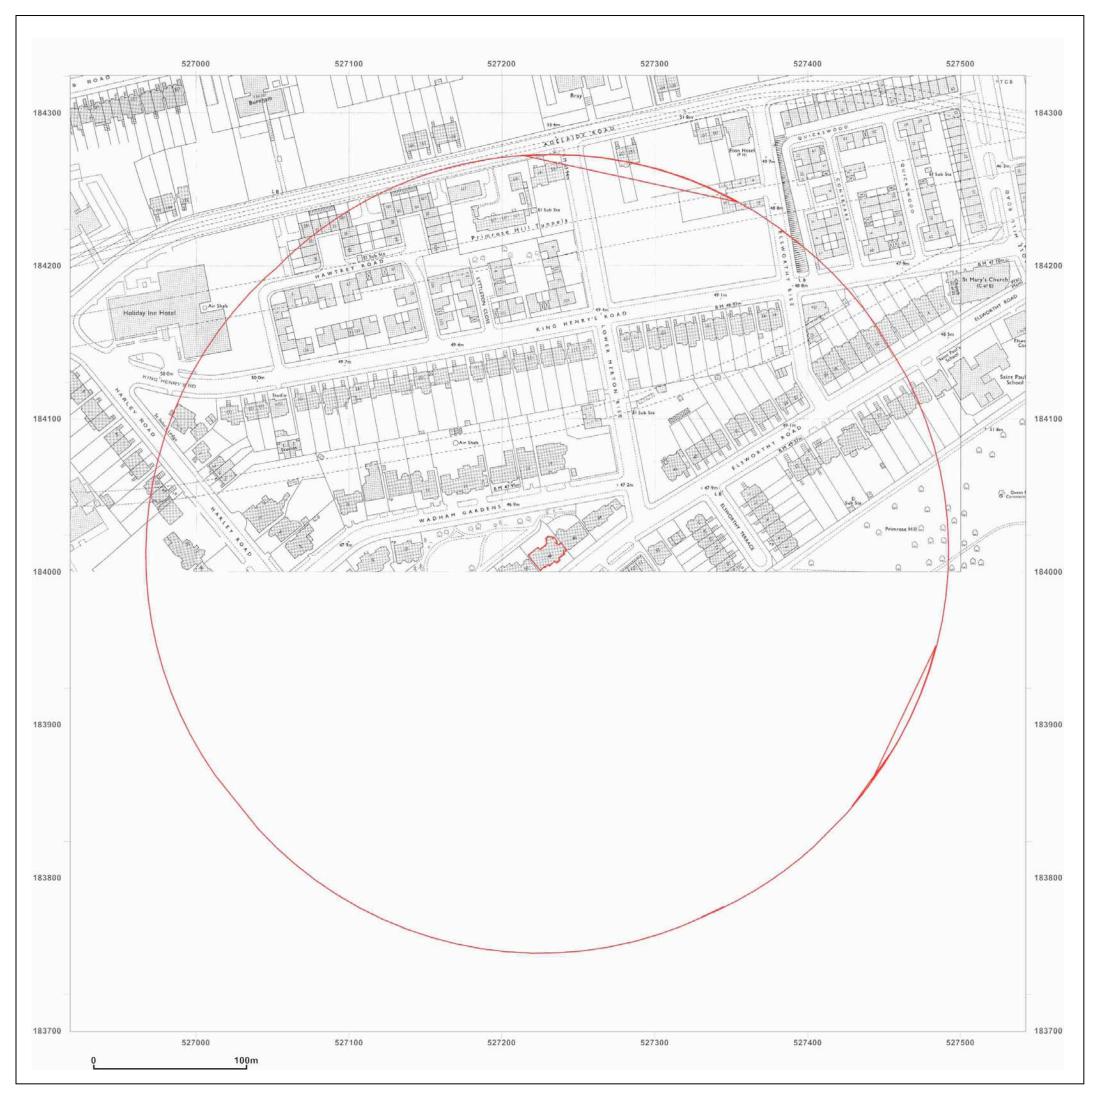

1:2,500 Scale:

Client Ref: EMS\_136132\_194245 **Report Ref:** S EMS-136132\_194245 Grid Ref: 527230, 184012

- Map Name: National Grid
- 1991-1995 Map date:

Scale: 1:1,250

**Printed at:** 1:2,500

To view map legend click here <u>Legend</u>