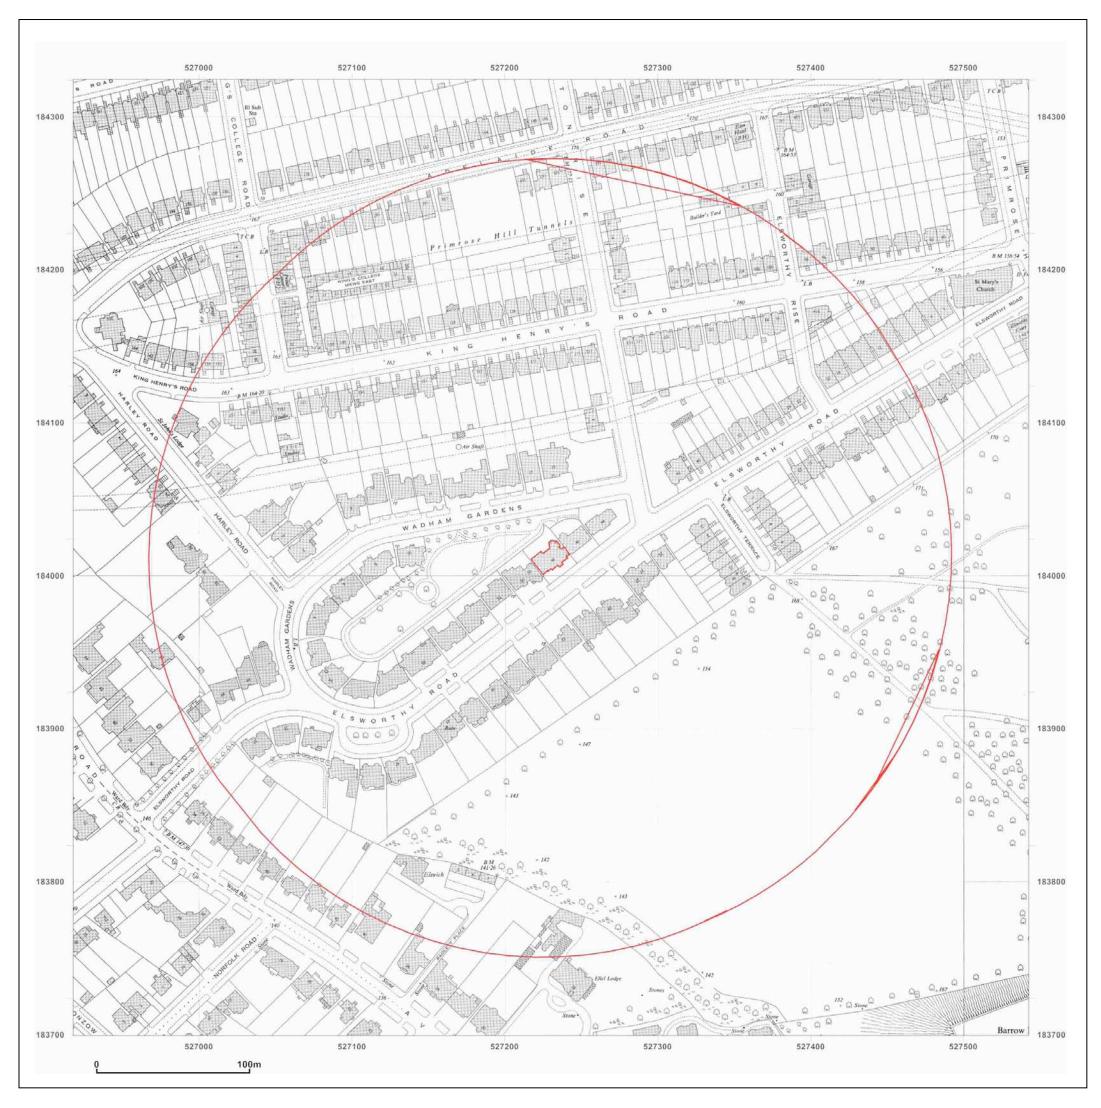

## Site Details:

48 Elsworthy Road, London.

| Client Ref:        | EMS_136132_194245   |
|--------------------|---------------------|
| <b>Report Ref:</b> | S EMS-136132_194245 |
| Grid Ref:          | 527230, 184012      |
|                    |                     |

- Map Name: National Grid
- Map date: 1952
- **Scale:** 1:2,500
- **Printed at:** 1:2,500

To view map legend click here <u>Legend</u>

48 Elsworthy Road, London.

Client Ref: EMS\_136132\_194245 
 Report Ref:
 S EMS-136132\_194245