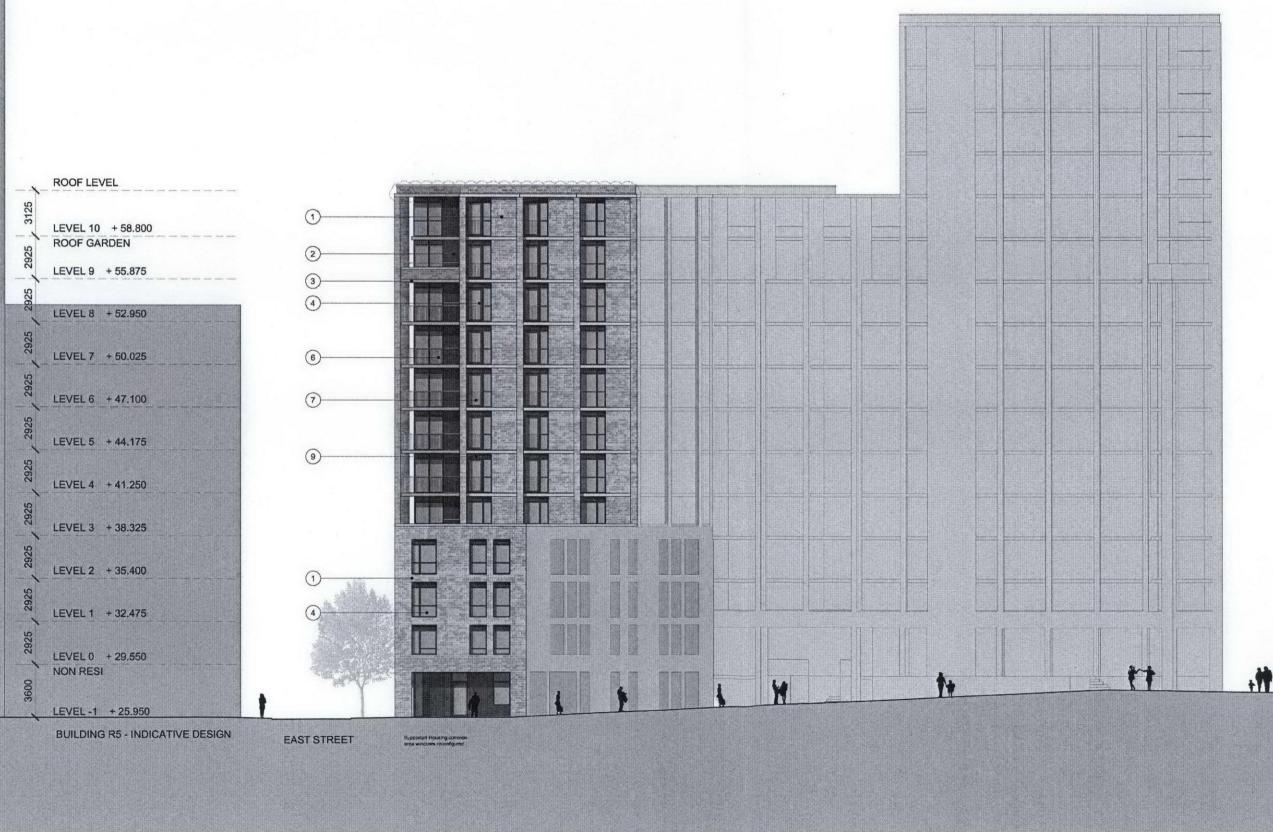

## PROPOSED MATERIALS KEY

- Facing brick
  Glazed red brick
  Pre-cast concrete Pre-cast concrete spandrels with a Portland stone colour and smooth finish.
- (4) Aluminium framed double glazed windows and doors.
- 5 Aluminium framed double glazed shopfronts.
- (6) Polyester Powder Coated aluminium balustrades.
- $(\overline{7})$ Polyester Powder Coated aluminium Juliette balcony.
- (8) Polyester Powder Coated aluminium louvres.

notes

for checking dimensions, tolerances a to be verified with the Architect before

- Where an item is covered by drawing is to be worked to.
- Do not scale drawing. Figured dim

- (9) Polyester Powder Coated aluminium spandrel with integral ventilation grille.