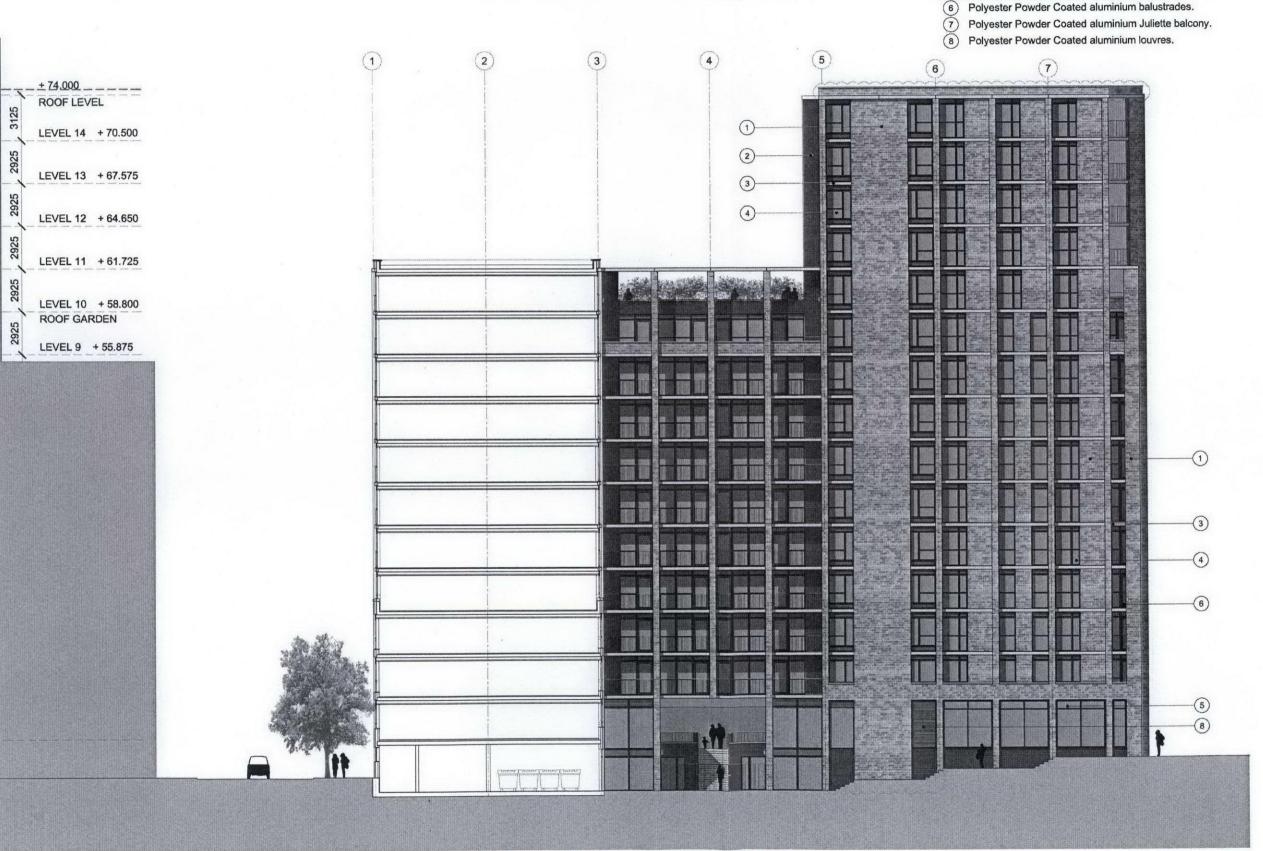

## PROPOSED MATERIALS KEY

- Facing brick
  Glazed red brick
  Pre-cast concrete spandrels with a Portland stone colour and smooth finish.
- Aluminium framed double glazed windows and doors.
- Aluminium framed double glazed shopfronts.

14-04-11 C Minor admendments as Indicated on dri 14-02-11 B Minor admendments as indicated on dra

date rev revision/author/checke

purpose of issue FOR APPROVAL

KINGS CROSS CENTRAL **BLOCK R4** 

SOUTH WEST ELEVATION

| drawing no<br>A6308-2.3-204 |  |
|-----------------------------|--|
|                             |  |

checked JP KL scale @ A3 1:250 date APR 2011

PRP Architects D 10 Lindsey Street London EC1A 94P

D.